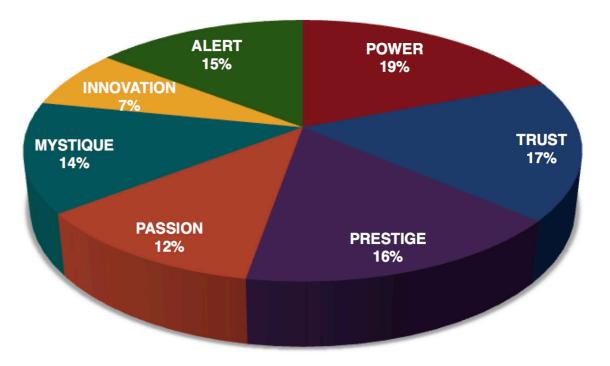

## THIS IS WHAT THE DATA ORIGINALLY LOOKED LIKE WHEN WE BEGAN TO COMPARE YOUR ORGANIZATION'S SCORES TO OUR OVERALL TEST POPULATION OF OVER ONE MILLION PEOPLE.

#### SIX MONTH SMILES PROVIDER CONFERENCE RESULTS FROM THE FASCINATION ADVANTAGE TEST