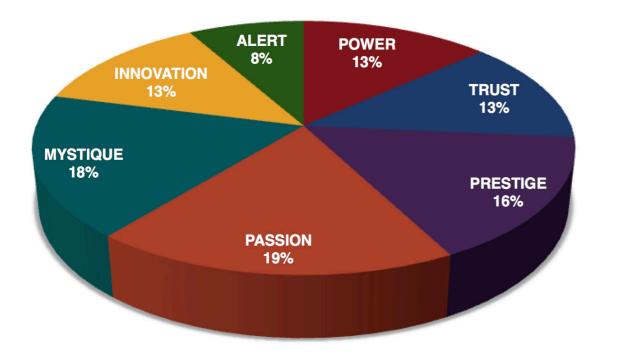

## THIS IS WHAT THE DATA ORIGINALLY LOOKED LIKE WHEN WE BEGAN TO COMPARE YOUR ORGANIZATION'S SCORES TO OUR OVERALL TEST POPULATION OF OVER ONE MILLION PEOPLE.

### AVERAGE RESULTS FROM THE FASCINATION ADVANTAGE TEST