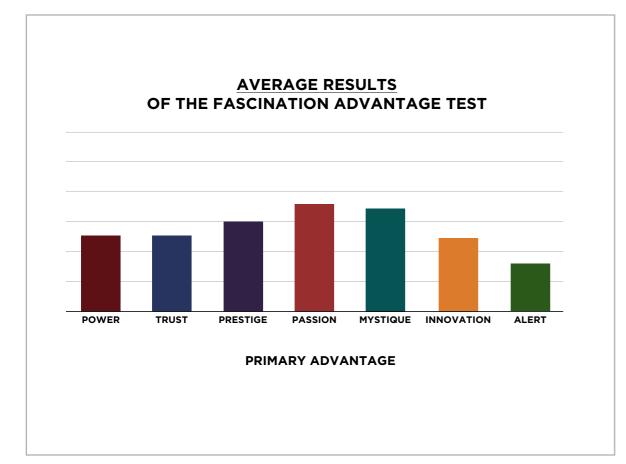

## THIS IS WHAT THE DATA ORIGINALLY LOOKED LIKE WHEN WE BEGAN TO COMPARE YOUR ORGANIZATION'S SCORES TO OUR OVERALL TEST POPULATION OF OVER ONE MILLION PEOPLE.

### AVERAGE RESULTS FROM THE FASCINATION ADVANTAGE TEST