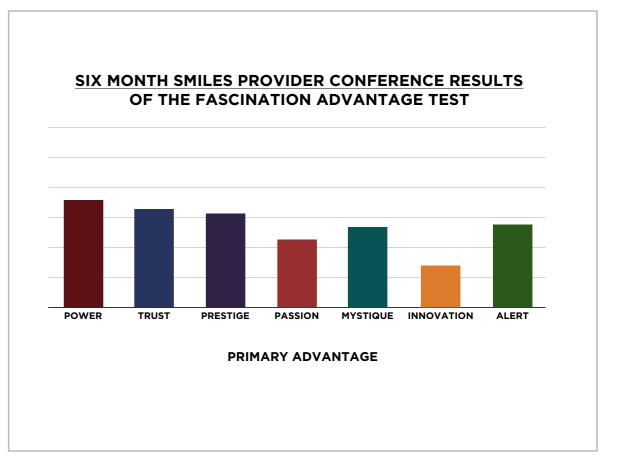

## THIS IS WHAT THE DATA ORIGINALLY LOOKED LIKE WHEN WE BEGAN TO COMPARE YOUR ORGANIZATION'S SCORES TO OUR OVERALL TEST POPULATION OF OVER ONE MILLION PEOPLE.

#### SIX MONTH SMILES PROVIDER CONFERENCE RESULTS FROM THE FASCINATION ADVANTAGE TEST