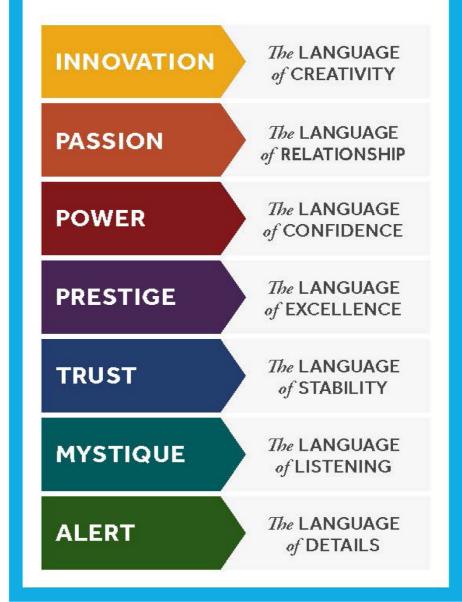

### THE SEVEN LANGUAGES OF FASCINATION

#### 7 WAYS HIGH-PERFORMERS ADD VALUE

| INNOVATION | CREATIVE PROBLEM-SOLVER                           |
|------------|---------------------------------------------------|
| PASSION    | RELATIONSHIP-BUILDER WITH<br>STRONG PEOPLE SKILLS |
| POWER      | A LEADER WHO MAKES DECISIONS                      |
| PRESTIGE   | OVERACHIEVER WITH<br>HIGH STANDARDS               |
| TRUST      | STABLE, RELIABLE PARTNER                          |
| MYSTIQUE   | SOLO INTELLECT<br>BEHIND THE SCENES               |
| ALERT      | PRECISE DETAIL MANAGER                            |