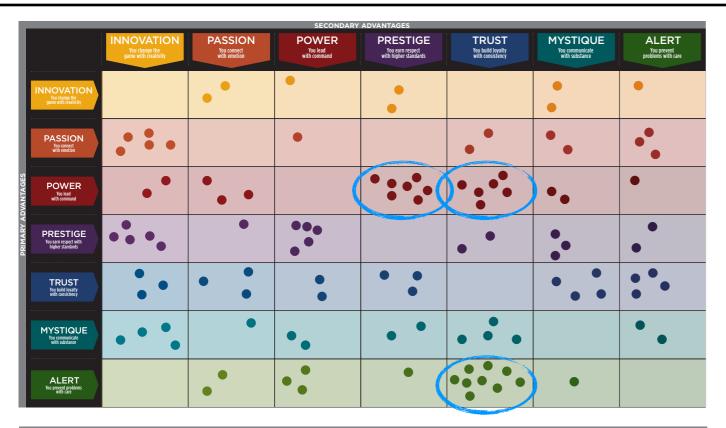

This diagram shows the concentration of personal brand Archetypes of the organization.

This is your custom measurement of Fascination Scores. The diagram to the left shows the actual percentages of each personal brand Archetype within the organization.

#### BASED ON YOUR AUDIENCE'S SCORES FOR "THE FASCINATION ADVANTAGE ASSESSMENT," WE IDENTIFIED THEIR UNIQUE PERSONALITY ADVANTAGES.

WE THEN BUILT CUSTOMIZED INSIGHTS TO PINPOINT WHAT MAKES THIS ORGANIZATION UNIQUELY FASCINATING.