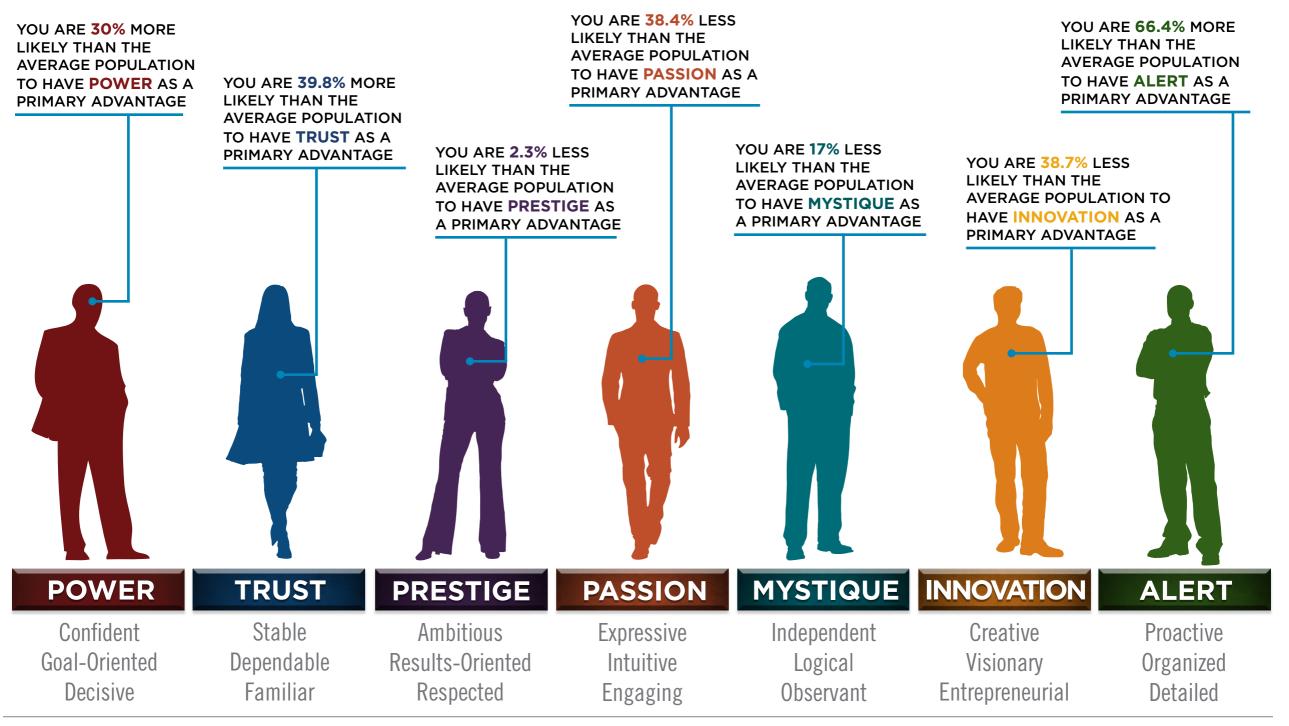

## THIS IS WHAT THE DATA ORIGINALLY LOOKED LIKE WHEN WE BEGAN TO COMPARE YOUR ORGANIZATION'S SCORES TO OUR OVERALL TEST POPULATION OF OVER ONE MILLION PEOPLE.

### AVERAGE RESULTS FROM THE FASCINATION ADVANTAGE TEST

#### SIX MONTH SMILES PROVIDER CONFERENCE RESULTS FROM THE FASCINATION ADVANTAGE TEST