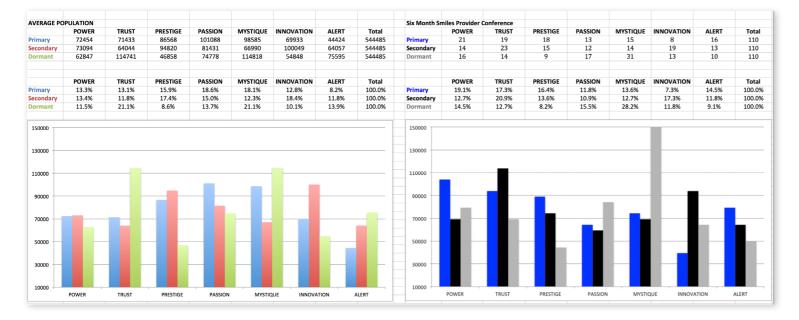

#### THIS IS YOUR CUSTOM "FASCINATION FINGERPRINT."

PASSION POWER PRESTIGE TRUST MYSTIQUE ALERT NNOVATION You connee with emotion You lead with command You earn respect with higher standards You build loyalty with consistency You communicate with substance You prevent problems with care 1.8% 0.9% 1.8% 1.8% 0.9% PASSION You connect with emotion 1.8% 2.7% 4.5% 0.9% 1.8% POWER You lead with command 2.7% 6.4% 5.5% 1.8% 0.9% 1.8% PRESTIGE 4.5% 0.9% 4.5% 1.8% 2.7% 1.8% You earn respect with higher standards TRUST 2.7% 2.7% 2.7% 1.8% 3.6% 3.6% MYSTIQUE You communicate with substance 3.6% 0.9% 1.8% 1.8% 3.6% 1.8% ALERT You prevent problems with care 8.2% 0.9% 1.8% 2.7% 0.9%

This diagram shows the concentration of personal brand Archetypes of the organization.

This is your custom measurement of Fascination Scores. The diagram to the left shows the actual percentages of each personal brand Archetype within the organization.