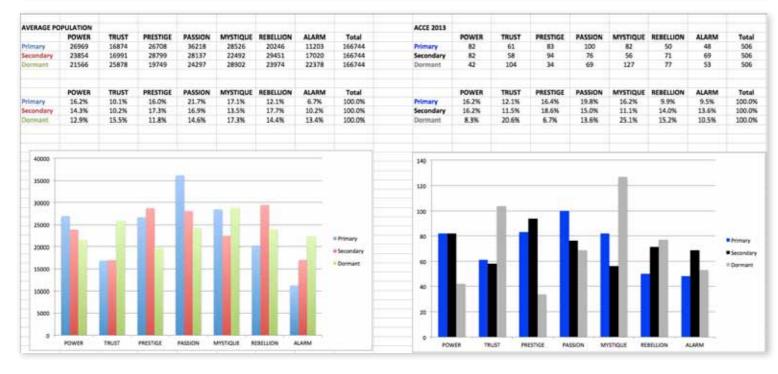

### THIS IS WHAT THE RAW DATA ORIGINALLY LOOKED LIKE WHEN WE BEGAN TO COMPARE YOUR ORGANIZATION'S SCORES TO OUR OVERALL TEST POPULATION OF OVER 160,000 PEOPLE.

# THIS IS WHAT THE RAW DATA ORIGINALLY LOOKED LIKE WHEN WE BEGAN TO COMPARE YOUR ORGANIZATION'S SCORES TO OUR OVERALL TEST POPULATION OF OVER 160,000 PEOPLE.

| Primary   | Secondary | Archetype           | Sum | Percentage |           | PASSION | TRUST                       | MYSTIQUE | PRESTIGE | POWER | ALARM | REBELLION |
|-----------|-----------|---------------------|-----|------------|-----------|---------|-----------------------------|----------|----------|-------|-------|-----------|
| Power     | Prestige  | The Maestro         | 37  | 7.31%      | PASSION   |         | 6                           | 20       | 17       | 10    | 16    | 31        |
| Passion   | Rebellion | The Catalyst        | 31  | 6.13%      | TRUST     | 12      |                             | 15       | 11       | 6     | 13    | 4         |
| Prestige  | Power     | The Victor          | 25  | 4.94%      | MYSTIQUE  | 4       | 13                          |          | 13       | 16    | 19    | 17        |
| Prestige  | Passion   | The Connoisseur     | 24  | 4.74%      | PRESTIGE  | 24      | 6                           | 11       |          | 25    | 7     | 10        |
| Passion   | Mystique  | The Intrigue        | 20  | 3.95%      | POWER     | 17      | 11                          | 3        | 37       |       | 7     | 7         |
| Mystique  | Alarm     | The Bullseye        | 19  | 3.75%      | ALARM     | 8       | 18                          | 4        | 6        | 10    |       | 2         |
| Alarm     | Trust     | The Sustainer       | 18  | 3.56%      | REBELLION | 11      | 4                           | 3        | 10       | 15    | 7     |           |
| Mystique  | Rebellion | The Secret Weapon   | 17  | 3.36%      |           |         |                             |          |          |       |       |           |
| Passion   | Prestige  | The Talent          | 17  | 3.36%      |           | PASSION | TRUST                       | MYSTIQUE | PRESTIGE | POWER | ALARM | REBELLION |
| Power     | Passion   | The Ringleader      | 17  | 3.36%      | PASSION   |         | 1.2%                        | 4.0%     | 3.4%     | 2.0%  | 3.2%  | 6.1%      |
| Mystique  | Power     | The Veiled Strength | 16  | 3.16%      | TRUST     | 2.4%    |                             | 3.0%     | 2.2%     | 1.2%  | 2.6%  | 0.8%      |
| Passion   | Alarm     | The Orchestrator    | 16  | 3.16%      | MYSTIQUE  | 0.8%    | 2.6%                        |          | 2.6%     | 3.2%  | 3.8%  | 3.4%      |
| Rebellion | Power     | The Maverick Leader | 15  | 2.96%      | PRESTIGE  | 4.7%    | 1.2%                        | 2.2%     |          | 4.9%  | 1.4%  | 2.0%      |
| Trust     | Mystique  | The Vault           | 15  | 2.96%      | POWER     | 3.4%    | 2.2%                        | 0.6%     | 7.3%     |       | 1.4%  | 1.4%      |
| Mystique  | Prestige  | The Royal Guard     | 13  | 2.57%      | ALARM     | 1.6%    | 3.6%                        | 0.8%     | 1.2%     | 2.0%  |       | 0.4%      |
| Mystique  | Trust     | The Wise Owl        | 13  |            | REBELLION | 2.2%    | 0.8%                        | 0.6%     | 2.0%     | 3.0%  | 1.4%  |           |
| Trust     | Alarm     | The Good Citizen    | 13  | 2.57%      |           |         |                             |          |          |       |       |           |
| Trust     | Passion   | The Authentic       | 12  | 2.37%      |           |         |                             |          |          |       |       |           |
| Power     | Trust     | The Guardian        | 11  | 2.17%      |           |         | : Missing Archetypes        |          | •        |       |       |           |
| Prestige  | Mystique  | The Architect       | 11  | 2.17%      |           |         |                             |          |          |       |       |           |
| Rebellion | Passion   | The Rockstar        | 11  | 2.17%      |           |         | : Most Prevalent Archetypes |          |          |       |       |           |
| Trust     | Prestige  | The Diplomat        | 11  | 2.17%      |           |         |                             | ,,       |          |       |       |           |
| Alarm     | Power     | The Sheriff         | 10  | 1.98%      |           |         |                             |          |          |       |       |           |
| Passion   | Power     | The Advocate        | 10  | 1.98%      |           |         |                             |          |          |       |       |           |
| Prestige  | Rebellion | The Avant-Garde     | 10  | 1.98%      |           |         |                             |          |          |       |       |           |
| Rebellion | Prestige  | The Trendsetter     | 10  | 1.98%      |           |         |                             |          |          |       |       |           |
| Alarm     | Passion   | The Coordinator     | 8   | 1.58%      |           |         |                             |          |          |       |       |           |
| Power     | Alarm     | The Watchdog        | 7   |            |           |         |                             |          |          |       |       |           |
| Power     | Rebellion | The Change Agent    | 7   | 1.38%      |           |         |                             |          |          |       |       |           |
| Prestige  | Alarm     | The Perfectionist   | 7   | 1.38%      |           |         |                             |          |          |       |       |           |