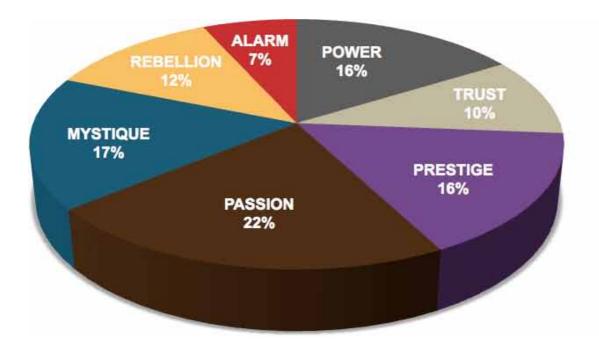

### THIS IS WHAT THE RAW DATA ORIGINALLY LOOKED LIKE WHEN WE BEGAN TO COMPARE YOUR ORGANIZATION'S SCORES TO OUR OVERALL TEST POPULATION OF OVER 160,000 PEOPLE.

# THIS IS WHAT THE RAW DATA ORIGINALLY LOOKED LIKE WHEN WE BEGAN TO COMPARE YOUR ORGANIZATION'S SCORES TO OUR OVERALL TEST POPULATION OF OVER 160,000 PEOPLE.

| Primary   | Secondary | Archetype           | Sum | Percentage |           | PASSION | TRUST                       | MYSTIQUE | PRESTIGE | POWER | ALARM | REBELLION |
|-----------|-----------|---------------------|-----|------------|-----------|---------|-----------------------------|----------|----------|-------|-------|-----------|
| Power     | Prestige  | The Maestro         | 37  | 7.31%      | PASSION   |         | 6                           | 20       | 17       | 10    | 16    | 31        |
| Passion   | Rebellion | The Catalyst        | 31  | 6.13%      | TRUST     | 12      |                             | 15       | 11       | 6     | 13    | 4         |
| Prestige  | Power     | The Victor          | 25  | 4.94%      | MYSTIQUE  | 4       | 13                          |          | 13       | 16    | 19    | 17        |
| Prestige  | Passion   | The Connoisseur     | 24  | 4.74%      | PRESTIGE  | 24      | 6                           | 11       |          | 25    | 7     | 10        |
| Passion   | Mystique  | The Intrigue        | 20  | 3.95%      | POWER     | 17      | 11                          | 3        | 37       |       | 7     | 7         |
| Mystique  | Alarm     | The Bullseye        | 19  | 3.75%      | ALARM     | 8       | 18                          | 4        | 6        | 10    |       | 2         |
| Alarm     | Trust     | The Sustainer       | 18  | 3.56%      | REBELLION | 11      | 4                           | 3        | 10       | 15    | 7     |           |
| Mystique  | Rebellion | The Secret Weapon   | 17  | 3.36%      |           |         |                             |          |          |       |       |           |
| Passion   | Prestige  | The Talent          | 17  | 3.36%      |           | PASSION | TRUST                       | MYSTIQUE | PRESTIGE | POWER | ALARM | REBELLION |
| Power     | Passion   | The Ringleader      | 17  | 3.36%      | PASSION   |         | 1.2%                        | 4.0%     | 3.4%     | 2.0%  | 3.2%  | 6.1%      |
| Mystique  | Power     | The Veiled Strength | 16  | 3.16%      | TRUST     | 2.4%    |                             | 3.0%     | 2.2%     | 1.2%  | 2.6%  | 0.8%      |
| Passion   | Alarm     | The Orchestrator    | 16  | 3.16%      | MYSTIQUE  | 0.8%    | 2.6%                        |          | 2.6%     | 3.2%  | 3.8%  | 3.4%      |
| Rebellion | Power     | The Maverick Leader | 15  | 2.96%      | PRESTIGE  | 4.7%    | 1.2%                        | 2.2%     |          | 4.9%  | 1.4%  | 2.0%      |
| Trust     | Mystique  | The Vault           | 15  | 2.96%      | POWER     | 3.4%    | 2.2%                        | 0.6%     | 7.3%     |       | 1.4%  | 1.4%      |
| Mystique  | Prestige  | The Royal Guard     | 13  | 2.57%      | ALARM     | 1.6%    | 3.6%                        | 0.8%     | 1.2%     | 2.0%  |       | 0.4%      |
| Mystique  | Trust     | The Wise Owl        | 13  |            | REBELLION | 2.2%    | 0.8%                        | 0.6%     | 2.0%     | 3.0%  | 1.4%  |           |
| Trust     | Alarm     | The Good Citizen    | 13  | 2.57%      |           |         |                             |          |          |       |       |           |
| Trust     | Passion   | The Authentic       | 12  | 2.37%      |           |         |                             |          |          |       |       |           |
| Power     | Trust     | The Guardian        | 11  | 2.17%      |           |         | : Missing Archetypes        |          | •        |       |       |           |
| Prestige  | Mystique  | The Architect       | 11  | 2.17%      |           |         |                             |          |          |       |       |           |
| Rebellion | Passion   | The Rockstar        | 11  | 2.17%      |           |         | : Most Prevalent Archetypes |          |          |       |       |           |
| Trust     | Prestige  | The Diplomat        | 11  | 2.17%      |           |         |                             | ,,       |          |       |       |           |
| Alarm     | Power     | The Sheriff         | 10  | 1.98%      |           |         |                             |          |          |       |       |           |
| Passion   | Power     | The Advocate        | 10  | 1.98%      |           |         |                             |          |          |       |       |           |
| Prestige  | Rebellion | The Avant-Garde     | 10  | 1.98%      |           |         |                             |          |          |       |       |           |
| Rebellion | Prestige  | The Trendsetter     | 10  | 1.98%      |           |         |                             |          |          |       |       |           |
| Alarm     | Passion   | The Coordinator     | 8   | 1.58%      |           |         |                             |          |          |       |       |           |
| Power     | Alarm     | The Watchdog        | 7   |            |           |         |                             |          |          |       |       |           |
| Power     | Rebellion | The Change Agent    | 7   | 1.38%      |           |         |                             |          |          |       |       |           |
| Prestige  | Alarm     | The Perfectionist   | 7   | 1.38%      |           |         |                             |          |          |       |       |           |

As we prepared for the event, here's our spreadsheet, organized by "Personality Archetype"