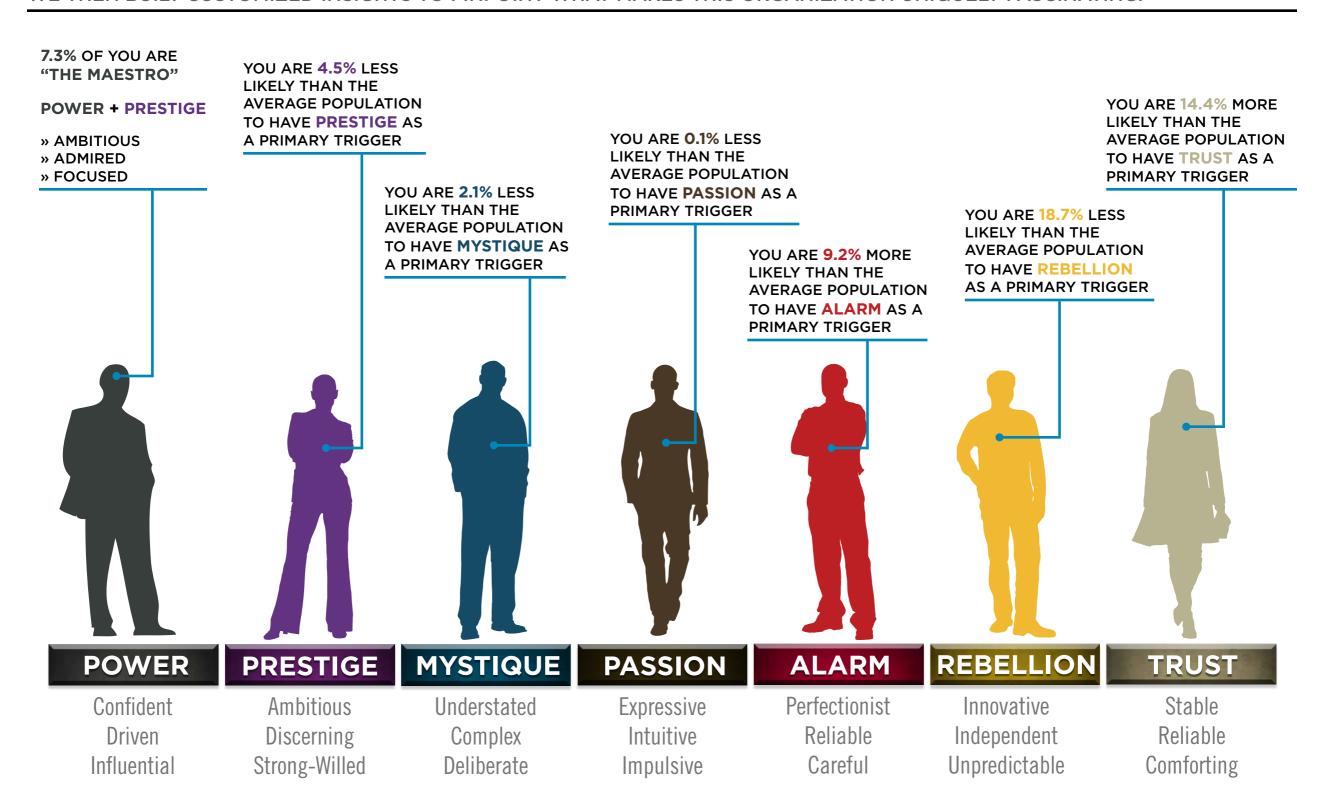

## BASED ON YOUR AUDIENCE'S SCORES FOR "THE FASCINATION ADVANTAGE TEST," WE IDENTIFIED THEIR UNIQUE PERSONALITY STRENGTHS.

WE THEN BUILT CUSTOMIZED INSIGHTS TO PINPOINT WHAT MAKES THIS ORGANIZATION UNIQUELY FASCINATING.

**POWER** 

A LEADER WHO MAKES DECISIONS

**PASSION** 

RELATIONSHIP-BUILDER WITH STRONG PEOPLE SKILLS

**MYSTIQUE** 

**SOLO INTELLECT BEHIND-THE-SCENES** 

**PRESTIGE** 

**OVERACHIEVER WITH HIGHER STANDARDS** 

**ALARM** 

PRECISE DETAIL MANAGER

REBELLION

**INNOVATIVE PROBLEM-SOLVER** 

TRUST

STABLE, RELIABLE PARTNER