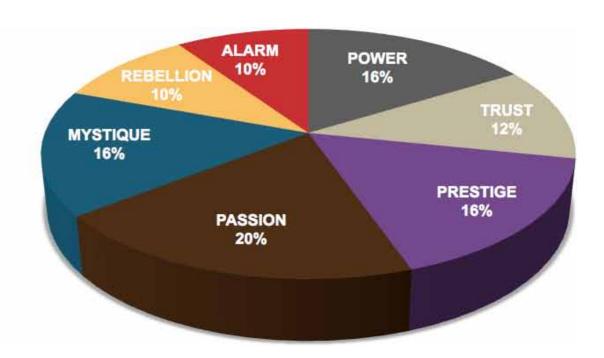

### AVERAGE RESULTS FROM THE FASCINATION ADVANTAGE TEST

### ACCE RESULTS FROM THE FASCINATION ADVANTAGE TEST

| Ţ |                                        |
|---|----------------------------------------|
| 5 | ֡֜֝֝֝֜֜֜֜֜֜֜֜֜֜֜֜֜֜֜֜֜֜֜֜֜֜֜֜֜֜֜֜֜֜֜֜֜ |
| = | 1                                      |
| H |                                        |
| Ļ |                                        |
| ۵ | 1                                      |
| < |                                        |
| 2 | 2                                      |
|   | 1                                      |
| _ | 1                                      |
|   |                                        |
|   |                                        |