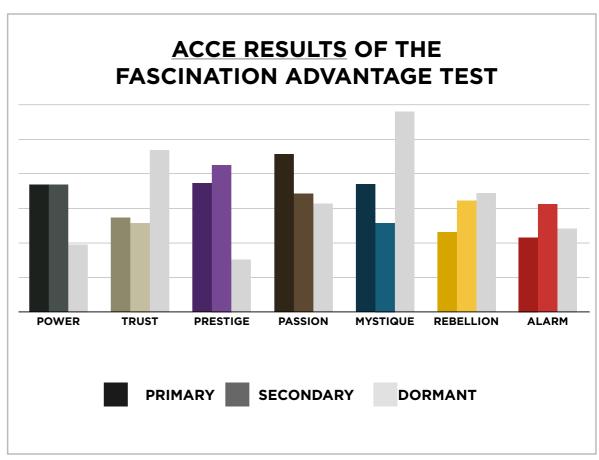

### ACCE RESULTS FROM THE FASCINATION ADVANTAGE TEST

| Ţ |                                        |
|---|----------------------------------------|
| 5 | ֡֜֝֝֝֜֜֜֜֜֜֜֜֜֜֜֜֜֜֜֜֜֜֜֜֜֜֜֜֜֜֜֜֜֜֜֜֜ |
| = | 1                                      |
| H |                                        |
| Ļ |                                        |
| ۵ | 1                                      |
| < |                                        |
| 2 | 2                                      |
|   | 1                                      |
| _ | 1                                      |
|   |                                        |
|   |                                        |