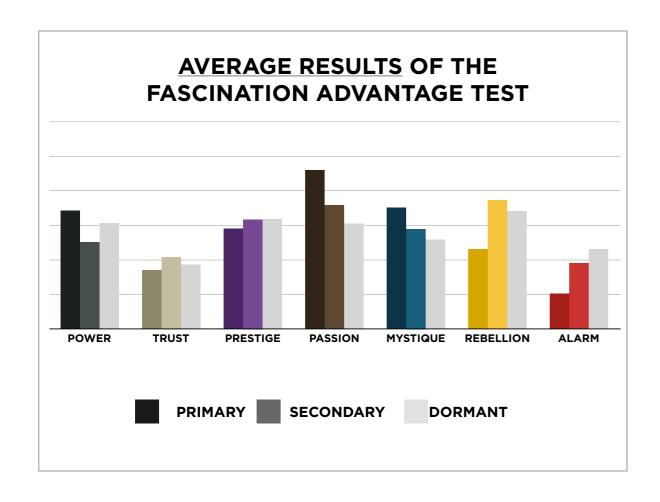

# AN INSIDER'S look AT THE RESEARCH

FROM SALLY HOGSHEAD'S PRESENTATION TO AMERICAN CHAMBER OF COMMERCE EXECUTIVES ON 07/24/13



For information, visit HowToFascinate.com or contact Hello@HowToFascinate.com.

### THIS IS WHAT THE RAW DATA ORIGINALLY LOOKED LIKE WHEN WE BEGAN TO COMPARE YOUR ORGANIZATION'S SCORES TO OUR OVERALL TEST POPULATION OF OVER 160,000 PEOPLE.





# THIS IS WHAT THE RAW DATA ORIGINALLY LOOKED LIKE WHEN WE BEGAN TO COMPARE YOUR ORGANIZATION'S SCORES TO OUR OVERALL TEST POPULATION OF OVER 160,000 PEOPLE.

| Primary   | Secondary | Archetype           | Sum | Percentage |           | PASSION | TRUST                       | MYSTIQUE | PRESTIGE | POWER | ALARM | REBELLION |
|-----------|-----------|---------------------|-----|------------|-----------|---------|-----------------------------|----------|----------|-------|-------|-----------|
| Power     | Prestige  | The Maestro         | 37  | 7.31%      | PASSION   |         | 6                           | 20       | 17       | 10    | 16    | 31        |
| Passion   | Rebellion | The Catalyst        | 31  | 6.13%      | TRUST     | 12      |                             | 15       |