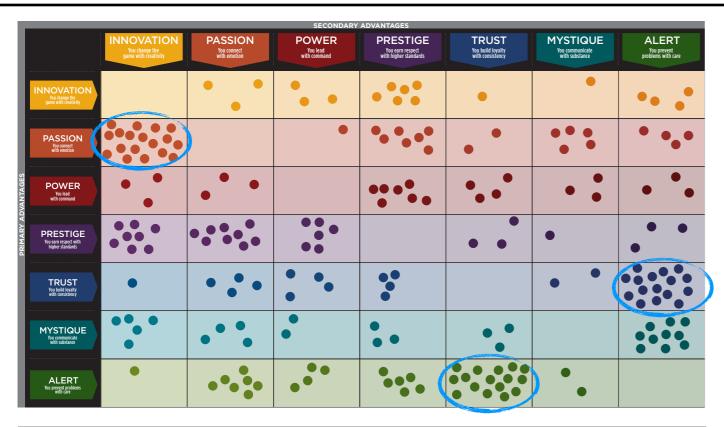

#### WE COMPARED YOUR FINDINGS TO OUR MATRIX OF 49 PERSONALITY ARCHETYPES.

| CREATED BY SALLY HOGSHEAD<br>DISCOVER MORE AT HOWTOFASCINATE.COM<br>EMAIL: HELLO@HOWTOFASCINATE.COM<br>© 2014 HOW TO FASCINATE. ALL RIGHTS RESERVED.<br>SECONDARY FASCINATION ADVANTAGE® |                                                                    |                                                                 |                                                                      |                                                                  |                                                            |                                                              |                                                               |
|------------------------------------------------------------------------------------------------------------------------------------------------------------------------------------------|--------------------------------------------------------------------|-----------------------------------------------------------------|----------------------------------------------------------------------|------------------------------------------------------------------|------------------------------------------------------------|--------------------------------------------------------------|---------------------------------------------------------------|
|                                                                                                                                                                                          | INNOVATION<br>You change the<br>game with creativity               | PASSION<br>You connect<br>with emotion                          | POWER<br>You lead<br>with command                                    | PRESTIGE<br>You earn respect with<br>higher standards            | TRUST<br>You build loyalty<br>with consistency             | MYSTIQUE<br>You communicate<br>with substance                | ALERT<br>You prevent<br>problems with care                    |
| INNOVATION<br>You change the<br>game with creativity                                                                                                                                     | THE<br>ANARCHY<br>Volatile • Startling<br>Chaotic                  | THE<br>ROCKSTAR<br>Bold • Artistic<br>Unorthodox                | THE MAVERICK<br>LEADER<br>Pioneering • Irreverent<br>Entrepreneurial | THE<br>TRENDSETTER<br>Cutting-Edge • Elite<br>Progressive        | THE<br>ARTISAN<br>Deliberate • Thoughtful<br>Flexible      | THE<br>PROVOCATEUR<br>Clever • Adept<br>Contemporary         | THE<br>QUICK-START<br>Prolific • Thorough<br>Diligent         |
| PASSION You connect with emotion                                                                                                                                                         | THE<br>CATALYST<br>Out-of-the-Box • Social<br>Energizing           | THE<br>DRAMA<br>Theatrical • Emotive<br>Sensitive               | THE PEOPLE'S<br>CHAMPION<br>Dynamic • Inclusive<br>Engaging          | THE<br>TALENT<br>Expressive • Stylish<br>Emotionally-Intelligent | THE<br>BELOVED<br>Nurturing • Loyal<br>Sincere             | THE<br>INTRIGUE<br>Discerning • Perceptive<br>Considerate    | THE<br>ORCHESTRATOR<br>Attentive • Dedicated<br>Efficient     |
| You connect<br>with emotion<br>POWER<br>You lead<br>with command                                                                                                                         | THE CHANGE<br>AGENT<br>Inventive • Untraditional<br>Self-Propelled | THE<br>RINGLEADER<br>Motivating • Spirited<br>Compelling        | THE<br>AGGRESSOR<br>Dominant • Overbearing<br>Dogmatic               | THE<br>MAESTRO<br>Ambitious • Focused<br>Confident               | THE<br>GUARDIAN<br>Prominent • Genuine<br>Sure-Footed      | THE<br>MASTERMIND<br>Methodical • Intense<br>Self-Reliant    | THE<br>DEFENDER<br>Proactive • Cautionary<br>Strong-Willed    |
| You earn respect with<br>higher standards                                                                                                                                                | THE<br>AVANT-GARDE<br>Original • Enterprising<br>Forward-Thinking  | THE<br>CONNOISSEUR<br>Insightful • Distinguished<br>In-the-Know | THE<br>VICTOR<br>Respected • Competitive<br>Results-Oriented         | THE<br>IMPERIAL<br>Arrogant • Cold<br>Superior                   | THE<br>BLUE CHIP<br>Classic • Established<br>Best-In-Class | THE<br>ARCHITECT<br>Skillful • Restrained<br>Polished        | THE<br>SCHOLAR<br>Intellectual • Disciplined<br>Systematic    |
| C<br>TRUST<br>You build loyalty<br>with consistency                                                                                                                                      | THE<br>EVOLUTIONARY<br>Curious • Adaptable<br>Open-Minded          | THE<br>AUTHENTIC<br>Approachable • Dependable<br>Trustworthy    | THE<br>GRAVITAS<br>Dignified • Stable<br>Hardworking                 | THE<br>DIPLOMAT<br>Levelheaded • Subtle<br>Capable               | THE<br>OLD GUARD<br>Predictable • Safe<br>Unmovable        | THE<br>ANCHOR<br>Protective • Purposeful<br>Analytical       | THE<br>GOOD CITIZEN<br>Principled • Prepared<br>Conscientious |
| MYSTIQUE<br>You communicate<br>with substance                                                                                                                                            | THE SECRET<br>WEAPON<br>Nimble • Unassuming<br>Independent         | THE SUBTLE<br>TOUCH<br>Tactful • Self-Sufficient<br>Mindful     | THE VEILED<br>STRENGTH<br>Realistic • Intentional<br>To-the-Point    | THE<br>ROYAL GUARD<br>Elegant • Astute<br>Discreet               | THE<br>WISE OWL<br>Observant • Assured<br>Unruffled        | THE<br>DEADBOLT<br>Unemotional • Introverted<br>Concentrated | THE<br>ARCHER<br>On-Target • Reasoned<br>Pragmatic            |
| ALERT<br>You prevent<br>problems with care                                                                                                                                               | THE<br>COMPOSER<br>Strategic • Fine-Tuned<br>Judicious             | THE<br>COORDINATOR<br>Constructive • Organized<br>Practical     | THE<br>ACE<br>Decisive • Tireless<br>Forthright                      | THE<br>EDITOR-IN-CHIEF<br>Productive • Skilled<br>Detailed       | THE<br>MEDIATOR<br>Steadfast • Composed<br>Structured      | THE<br>DETECTIVE<br>Clear-Cut • Accurate<br>Meticulous       | THE CONTROL<br>FREAK<br>Compulsive • Driven<br>Exacting       |