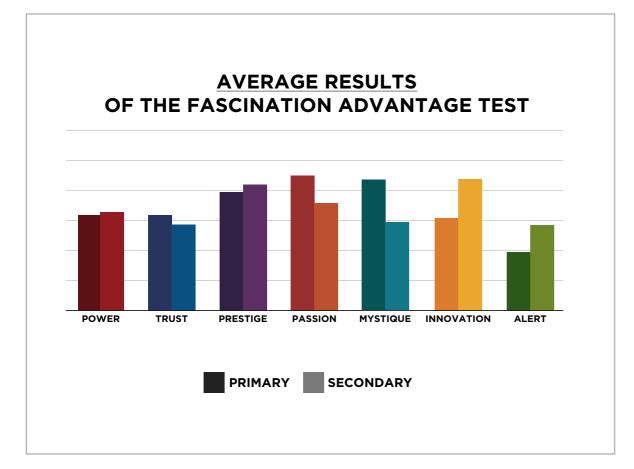

### THIS IS WHAT THE RAW DATA ORIGINALLY LOOKED LIKE WHEN WE BEGAN TO COMPARE YOUR ORGANIZATION'S SCORES TO OUR OVERALL TEST POPULATION OF OVER 600,000 PEOPLE.

#### A+E NETWORKS ANNUAL SALES CONFERENCE RESULTS OF THE FASCINATION ADVANTAGE TEST

#### AVERAGE RESULTS FROM THE FASCINATION ADVANTAGE TEST