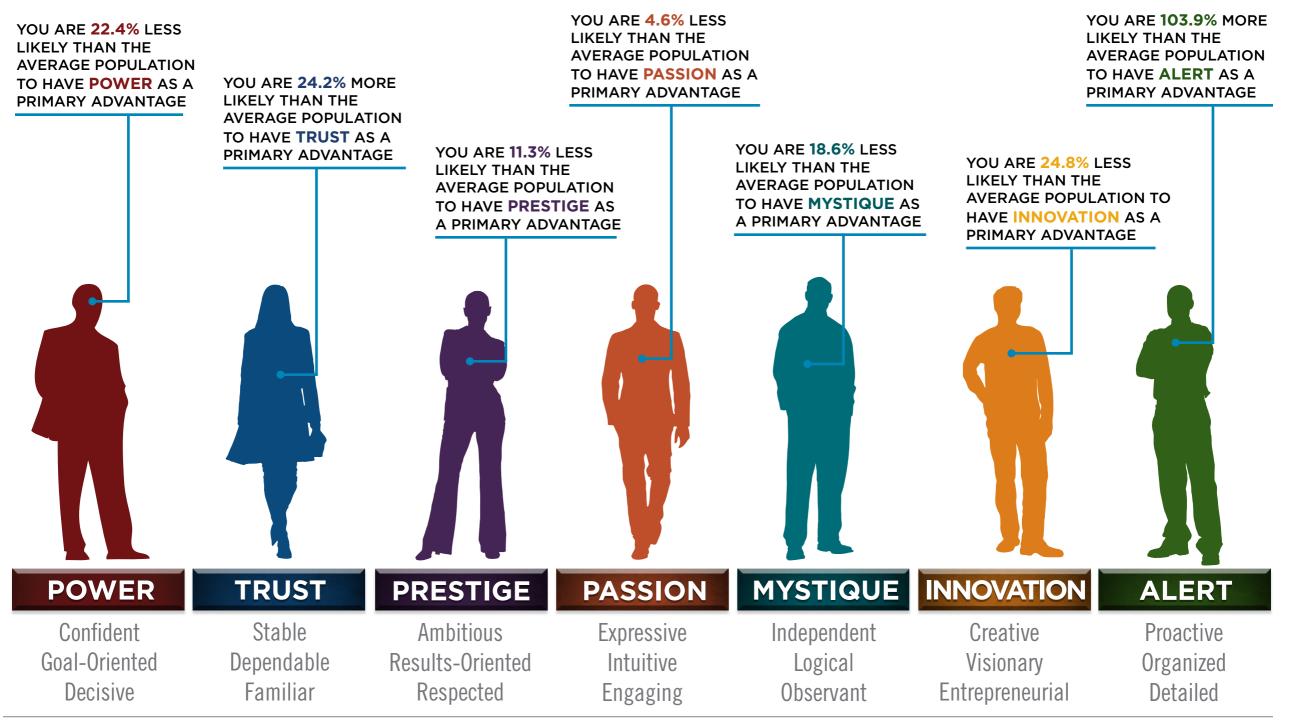

% 2.5% POWER You lead with command 1.5% 1.5% 3.5% 2.0% 1.5% 1.5% PRESTIGE 4.0% 4.5% 3.0% 1.5% 0.5% 1.5% You earn respect with higher standards TRUST 0.5% 2.0% 2.0% 1.0% 7.9% 2.0% MYSTIQUE You communicate with substance 2.5% 2.0% 1.0% 1.5% 1.5% 5.0% ALERT You prevent problems with care 0.5% 3.5% 2.0% 3.0% 7.9% 1.0%

This diagram shows the concentration of Personality Archetypes of the organization.

This is your custom measurement of Fascination Scores. The diagram to the right shows the actual percentages of each Personality Archetype within the organization.



#### BASED ON YOUR AUDIENCE'S SCORES FOR "THE FASCINATION ADVANTAGE ASSESSMENT," WE IDENTIFIED THEIR UNIQUE PERSONALITY ADVANTAGES.

WE THEN BUILT CUSTOMIZED INSIGHTS TO PINPOINT WHAT MAKES THIS ORGANIZATION UNIQUELY FASCINATING.



#### 7 WAYS HIGH-PERFORMERS ADD VALUE

| INNOVATION | CREATIVE PROBLEM-SOLVER                           |
|------------|---------------------------------------------------|
| PASSION    | RELATIONSHIP-BUILDER WITH<br>STRONG PEOPLE SKILLS |
| POWER      | A LEADER WHO MAKES DECISIONS                      |
| PRESTIGE   | OVERACHIEVER WITH<br>HIGH STANDARDS               |
| TRUST      | STABLE, RELIABLE PARTNER                          |
| MYSTIQUE   | SOLO INTELLECT<br>BEHIND THE SCENES               |
| ALERT      | PRECISE DETAIL MANAGER                            |

# ONE-HOUR PERSONAL BRAND<sup>™</sup> KIT

GET THE EXACT WORDS TO STAND OUT, IN ANY COMPETITIVE ENVIRONMENT.



### **LEARN MORE!**

Questions? Hello@HowToFascinate.com

The One-Hour Personal Brand kit will walk you throug