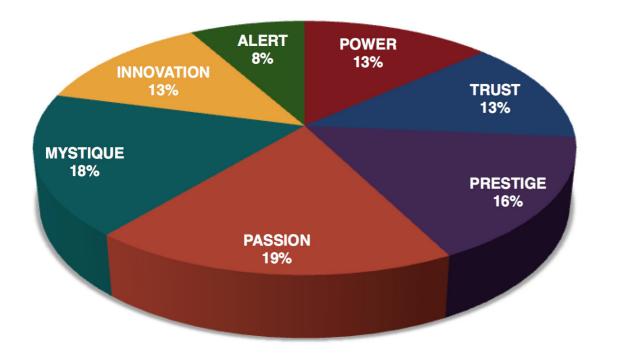

### THIS IS WHAT THE RAW DATA ORIGINALLY LOOKED LIKE WHEN WE BEGAN TO COMPARE YOUR ORGANIZATION'S SCORES TO OUR OVERALL TEST POPULATION OF OVER 600,000 PEOPLE.

#### AVERAGE RESULTS FROM THE FASCINATION ADVANTAGE TEST