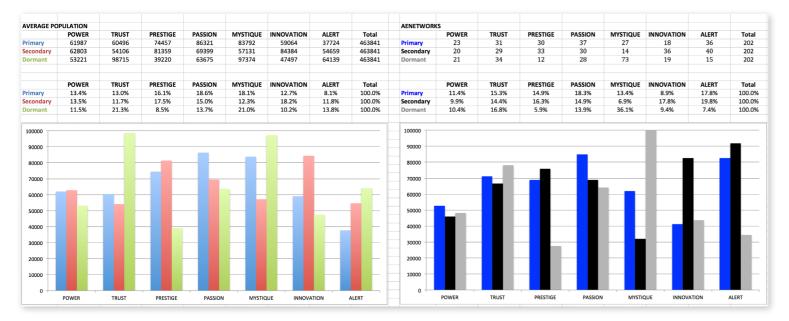

As we prepared for the event, here's our spreadsheet, organized by "Personality Archetype"

#### THIS IS YOUR CUSTOM "FASCINATION FINGERPRINT."

PASSION POWER PRESTIGE TRUST MYSTIQUE ALERT NNOVATION You connect You lead with command You earn respect with higher standards You build loyalty with consistency You communicate with substance You prevent problems with care 1.5% 1.5% 3.0% 0.5% 0.5% 2.0% PASSION You connect with emotion 8.9% 3.5% 1.0% 2.0% 0.5% 2.5% POWER You lead with command 1.5% 1.5% 3.5% 2.0% 1.5% 1.5% PRESTIGE 4.0% 4.5% 3.0% 1.5% 0.5% 1.5% You earn respect with higher standards TRUST 0.5% 2.0% 2.0% 1.0% 7.9% 2.0% MYSTIQUE You communicate with substance 2.5% 2.0% 1.0% 1.5% 1.5% 5.0% ALERT You prevent problems with care 0.5% 3.5% 2.0% 3.0% 7.9% 1.0%

This diagram shows the concentration of Personality Archetypes of the organization.

This is your custom measurement of Fascination Scores. The diagram to the right shows the actual percentages of each Personality Archetype within the organization.