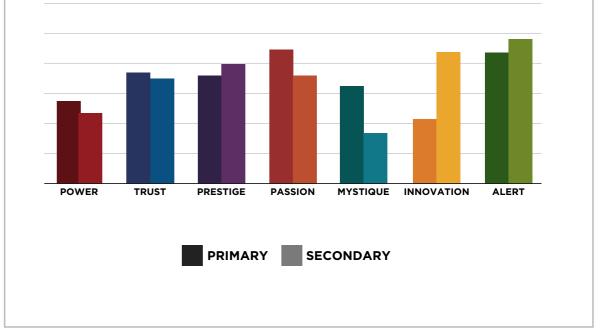

### THIS IS WHAT THE RAW DATA ORIGINALLY LOOKED LIKE WHEN WE BEGAN TO COMPARE YOUR ORGANIZATION'S SCORES TO OUR OVERALL TEST POPULATION OF OVER 600,000 PEOPLE.

| Primary    | Secondary  | Archetype           | Sum | Percent |            | INNOVATION | PASSION         | POWER         | PRESTIGE | TRUST | MYSTIQUE | ALERT |
|------------|------------|---------------------|-----|---------|------------|------------|-----------------|---------------|----------|-------|----------|-------|
| Passion    | Innovation | The Catalyst        | 18  | 8.91%   | INNOVATION |            | 3               | 3             | 6        | 1     | 1        | 4     |
| Alert      | Trust      | The Mediator        | 16  | 7.92%   | PASSION    | 18         |                 | 1             | 7        | 2     | 5        | 4     |
| Trust      | Alert      | The Good Citizen    | 16  | 7.92%   | POWER      | 3          | 3               |               | 7        | 4     | 3        | 3     |
| Mystique   | Alert      | The Archer          | 10  | 4.95%   | PRESTIGE   | 8          | 9               | 6             |          | 3     | 1        | 3     |
| Prestige   | Passion    | The Connoisseur     | 9   | 4.46%   | TRUST      | 1          | 4               | 4             | 4        |       | 2        | 16    |
| Prestige   | Innovation | The Avant-Garde     | 8   | 3.96%   | MYSTIQUE   | 5          | 4               | 2             | 3        | 3     |          | 10    |
| Alert      | Passion    | The Coordinator     | 7   | 3.47%   | ALERT      | 1          | 7               | 4             | 6        | 16    | 2        |       |
| Passion    | Prestige   | The Talent          | 7   | 3.47%   |            |            |                 |               |          |       |          |       |
| Power      | Prestige   | The Maestro         | 7   | 3.47%   |            | INNOVATION | PASSION         | POWER         | PRESTIGE | TRUST | MYSTIQUE | ALERT |
| Alert      | Prestige   | The Editor-in-Chief | 6   | 2.97%   | INNOVATION |            | 1.5%            | 1.5%          | 3.0%     | 0.5%  | 0.5%     | 2.0%  |
| Innovation | Prestige   | The Trendsetter     | 6   | 2.97%   | PASSION    | 8.9%       |                 | 0.5%          | 3.5%     | 1.0%  | 2.5%     | 2.0%  |
| Prestige   | Power      | The Victor          | 6   | 2.97%   | POWER      | 1.5%       | 1.5%            |               | 3.5%     | 2.0%  | 1.5%     | 1.5%  |
| Mystique   | Innovation | The Secret Weapon   | 5   | 2.48%   | PRESTIGE   | 4.0%       | 4.5%            | 3.0%          |          | 1.5%  | 0.5%     | 1.5%  |
| Passion    | Mystique   | The Intrigue        | 5   | 2.48%   | TRUST      | 0.5%       | 2.0%            | 2.0%          | 2.0%     |       | 1.0%     | 7.9%  |
| Alert      | Power      | The Ace             | 4   | 1.98%   | MYSTIQUE   | 2.5%       | 2.0%            | 1.0%          | 1.5%     | 1.5%  |          | 5.0%  |
| Innovation | Alert      | The Quick-Start     | 4   | 1.98%   | ALERT      | 0.5%       | 3.5%            | 2.0%          | 3.0%     | 7.9%  | 1.0%     |       |
| Mystique   | Passion    | The Subtle Touch    | 4   | 1.98%   |            |            |                 |               |          |       |          |       |
| Passion    | Alert      | The Orchestrator    | 4   | 1.98%   |            |            |                 |               |          |       |          |       |
| Power      | Trust      | The Guardian        | 4   | 1.98%   |            |            | : Missing Arche | types         |          |       |          |       |
| Trust      | Passion    | The Authentic       | 4   | 1.98%   |            |            |                 |               |          |       |          |       |
| Trust      | Power      | The Gravitas        | 4   | 1.98%   |            |            | : Most Prevaler | nt Archetypes |          |       |          |       |
| Trust      | Prestige   | The Diplomat        | 4   | 1.98%   |            |            |                 |               |          |       |          |       |
| Innovation | Passion    | The Rockstar        | 3   | 1.49%   |            |            |                 |               |          |       |          |       |
| Innovation | Power      | The Maverick Leader | 3   | 1.49%   |            |            |                 |               |          |       |          |       |
| Mystique   | Prestige   | The Royal Guard     | 3   | 1.49%   |            |            |                 |               |          |       |          |       |
| Mystique   | Trust      | The Wise Owl        | 3   | 1.49%   |            |            |                 |               |          |       |          |       |
| Power      | Alert      | The Defender        | 3   | 1.49%   |            |            |                 |               |          |       |          |       |
| Power      | Innovation | The Change Agent    | 3   | 1.49%   |            |            |                 |               |          |       |          |       |
| Power      | Mystique   | The Mastermind      | 3   | 1.49%   |            |            |                 |               |          |       |          |       |
| Power      | Passion    | The Ringleader      | 3   | 1.49%   |            |            |                 |               |          |       |          |       |

### THIS IS WHAT THE RAW DATA ORIGINALLY LOOKED LIKE WHEN WE BEGAN TO COMPARE YOUR ORGANIZATION'S SCORES TO OUR OVERALL TEST POPULATION OF OVER 600,000 PEOPLE.

#### A+E NETWORKS RESULTS FROM THE FASCINATION ADVANTAGE TEST