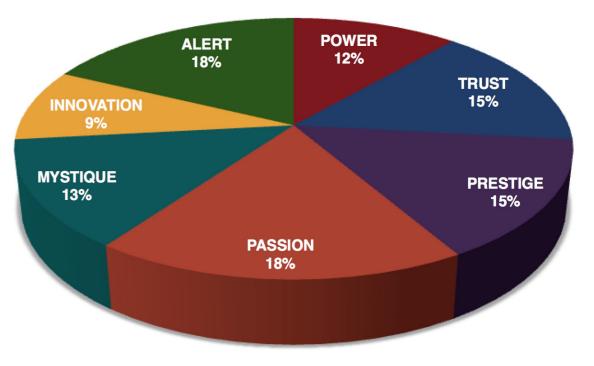

|            |                 |               |          |       |          |       |
| Power      | Mystique   | The Mastermind      | 3   | 1.49%   |            |            |                 |               |          |       |          |       |
| Power      | Passion    | The Ringleader      | 3   | 1.49%   |            |            |                 |               |          |       |          |       |

As we prepared for the event, here's our spreadsheet, organized by "Personality Archetype"



### THIS IS WHAT THE RAW DATA ORIGINALLY LOOKED LIKE WHEN WE BEGAN TO COMPARE YOUR ORGANIZATION'S SCORES TO OUR OVERALL TEST POPULATION OF OVER 600,000 PEOPLE.

#### AVERAGE RESULTS FROM THE FASCINATION ADVANTAGE TEST



#### A+E NETWORKS RESULTS FROM THE FASCINATION ADVANTAGE TEST



#### WE COMPARED YOUR FINDINGS TO OUR MATRIX OF 49 PERSONALITY ARCHETYPES.

| CREATED BY SALLY HOGSHEAD<br>DISCOVER MORE AT HOWTOFASCINATE.COM<br>EMAIL: HELLO@HOWTOFASCINATE.COM<br>© 2014 HOW TO FASCINATE. ALL RIGHTS RESERVED.<br>SECONDARY FASCINATION ADVANTAGE® |                                                                    |                                                                 |                                                                      |                                                                  |                                                            |                                                              |                                                               |
|-----------------------------------------------------------------------