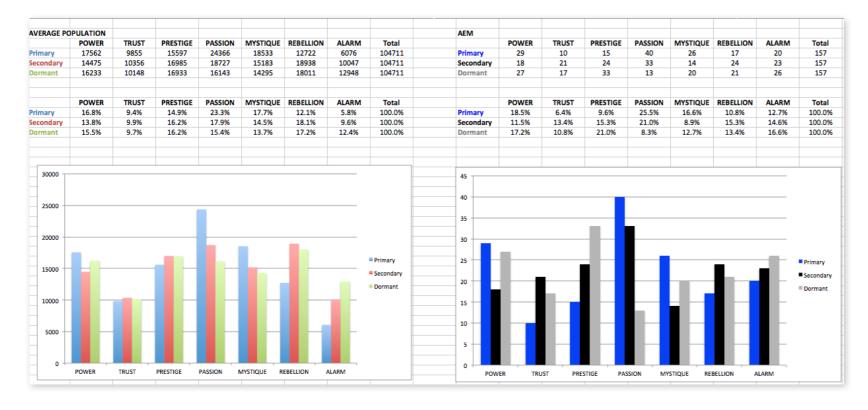

# THIS IS WHAT THE RAW DATA ORIGINALLY LOOKED LIKE WHEN WE BEGAN TO COMPARE YOUR ORGANIZATION'S SCORES TO OUR OVERALL TEST POPULATION OF OVER 100,000 PEOPLE.

| Primary   | Secondary | Dormant   | Archetype            | Sum | Percentage |           | PASSION | TRUST         | MYSTIQUE      | PRESTIGE | POWER | ALARM | REBELLION |
|-----------|-----------|-----------|----------------------|-----|------------|-----------|---------|---------------|---------------|----------|-------|-------|-----------|
| passion   | rebellion | power     | The Catalyst         | 11  | 7.01%      | PASSION   |         | 4             | 6             | 6        | 5     | 8     | 11        |
| power     | prestige  | rebellion | The Maestro          | 10  | 6.37%      | TRUST     | 1       |               | 2             | 2        | 1     | 4     |           |
| passion   | alarm     | trust     | The Accelerator      | 8   | 5.10%      | MYSTIQUE  | 7       | 5             |               | 4        | 1     | 6     | 3         |
| power     | passion   | alarm     | The Ringleader       | 8   | 5.10%      | PRESTIGE  | 4       | 3             |               |          | 6     |       | 2         |
| alarm     | trust     | mystique  | The Maintainer       | 7   | 4.46%      | POWER     | 8       |               | 3             | 10       |       | 4     | 4         |
| rebellion | passion   | power     | The Rockstar         | 7   | 4.46%      | ALARM     | 6       | 7             |               | 1        | 2     |       | 4         |
| mystique  | passion   | alarm     | The Subtle Touch     | 7   | 4.46%      | REBELLION | 7       | 2             | 3             | 1        | 3     | 1     |           |
| mystique  | alarm     | trust     | The Bullseye         | 6   | 3.82%      |           |         |               |               |          |       |       |           |
| alarm     | passion   | prestige  | The Detector         | 6   | 3.82%      |           |         |               |               |          |       |       |           |
| passion   | mystique  | prestige  | The Intrigue         | 6   | 3.82%      |           |         |               |               |          |       |       |           |
| passion   | prestige  | alarm     | The Talent           | 6   | 3.82%      |           |         |               |               |          |       |       |           |
| prestige  | power     | alarm     | The Victor           | 6   | 3.82%      |           | PASSION | TRUST         | MYSTIQUE      | PRESTIGE | POWER | ALARM | REBELLION |
| passion   | power     | prestige  | The Advocate         | 5   | 3.18%      | PASSION   | 0.0%    | 2.5%          | 3.8%          | 3.8%     | 3.2%  | 5.1%  | 7.0%      |
| mystique  | trust     | passion   | The Wise Owl         | 5   | 3.18%      | TRUST     | 0.6%    | 0.0%          | 1.3%          | 1.3%     | 0.6%  | 2.5%  | 0.0%      |
| passion   | trust     | prestige  | The Beloved          | 4   | 2.55%      | MYSTIQUE  | 4.5%    | 3.2%          | 0.0%          | 2.5%     | 0.6%  | 3.8%  | 1.9%      |
| alarm     | rebellion | trust     | The Careful Creative | 4   | 2.55%      | PRESTIGE  | 2.5%    | 1.9%          | 0.0%          | 0.0%     | 3.8%  | 0.0%  | 1.3%      |
| power     | rebellion | prestige  | The Change Agent     | 4   | 2.55%      | POWER     | 5.1%    | 0.0%          | 1.9%          | 6.4%     | 0.0%  | 2.5%  | 2.5%      |
| prestige  | passion   | alarm     | The Connoisseur      | 4   | 2.55%      | ALARM     | 3.8%    | 4.5%          | 0.0%          | 0.6%     | 1.3%  | 0.0%  | 2.5%      |
| trust     | alarm     | passion   | The Good Citizen     | 4   | 2.55%      | REBELLION | 4.5%    | 1.3%          | 1.9%          | 0.6%     | 1.9%  | 0.6%  | 0.0%      |
| mystique  | prestige  | rebellion | The Velvet Rope      | 4   | 2.55%      |           |         |               |               |          |       |       |           |
| power     | alarm     | rebellion | The Watchdog         | 4   | 2.55%      |           |         |               |               |          |       |       |           |
| prestige  | trust     | power     | The Blue Chip        | 3   | 1.91%      |           |         | : Double Tro  | ubles         |          |       |       |           |
| power     | mystique  | prestige  | The Mastermind       | 3   | 1.91%      |           |         |               |               |          |       |       |           |
| rebellion | power     | prestige  | The Maverick Leader  | 3   | 1.91%      |           |         | : Missing Arc | hetypes       |          |       |       |           |
| rebellion | mystique  | prestige  | The Provocateur      | 3   | 1.91%      |           |         |               |               |          |       |       |           |
| mystique  | rebellion | trust     | The Secret Weapon    | 3   | 1.91%      |           |         | : Most Preva  | lent Archetyp | es       |       |       |           |
| rebellion | trust     | power     | The Artisan          | 2   | 1.27%      |           |         |               |               |          |       |       |           |

As we prepared for the event, here's our spreadsheet, organized by "Personality Archetype"

| 1 |   | 1 |
|---|---|---|
| 1 | Ī | ľ |
| ( |   | D |
| 1 | Ī |   |
|   |   | 1 |
| 1 | 1 | 1 |
| ľ |   |   |
| ı |   |   |
|   |   | į |
| 1 | 1 | 1 |
| < | 4 | ĺ |
|   | 7 | 9 |
|   | 1 |   |
| 1 |   | 2 |
| 1 |   | ١ |
| _ | - | - |

This is your custom measurement of Fascination Scores. The diagram to the right shows the actual percentages of each Personality Archetype within the organization.