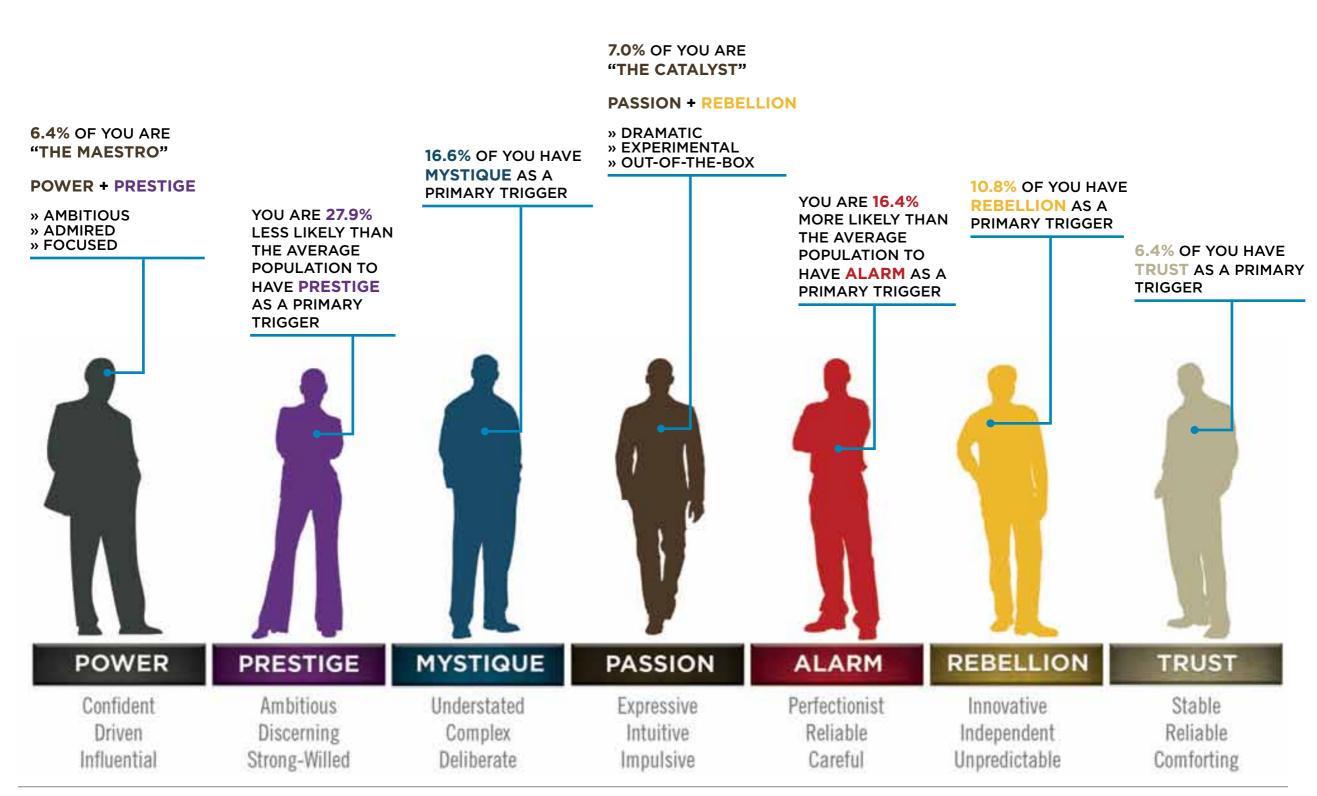

# BASED ON YOUR AUDIENCE'S SCORES FOR "THE FASCINATION ADVANTAGE TEST," WE IDENTIFIED THEIR UNIQUE PERSONALITY STRENGTHS.

WE THEN BUILT CUSTOMIZED INSIGHTS TO PINPOINT WHAT MAKES THIS ORGANIZATION UNIQUELY FASCINATING.