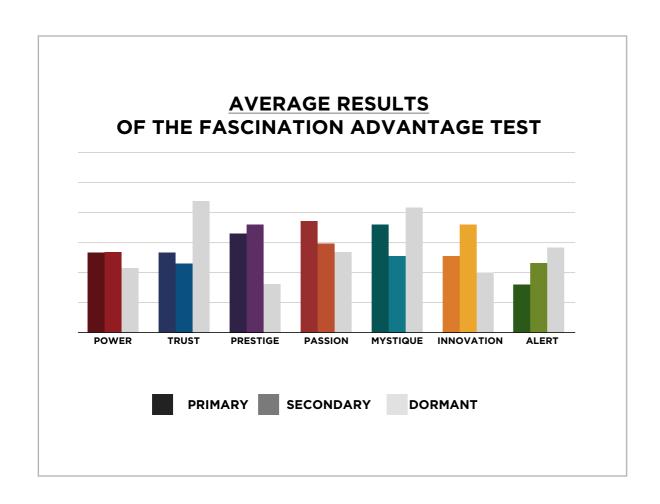

# THIS IS WHAT THE RAW DATA ORIGINALLY LOOKED LIKE WHEN WE BEGAN TO COMPARE YOUR ORGANIZATION'S SCORES TO OUR OVERALL TEST POPULATION OF OVER 600,000 PEOPLE.

# THIS IS WHAT THE RAW DATA ORIGINALLY LOOKED LIKE WHEN WE BEGAN TO COMPARE YOUR ORGANIZATION'S SCORES TO OUR OVERALL TEST POPULATION OF OVER 600,000 PEOPLE.

As we prepared for the event, here's our spreadsheet, organized by "Personality Archetype"

## AVERAGE RESULTS FROM THE FASCINATION ADVANTAGE TEST