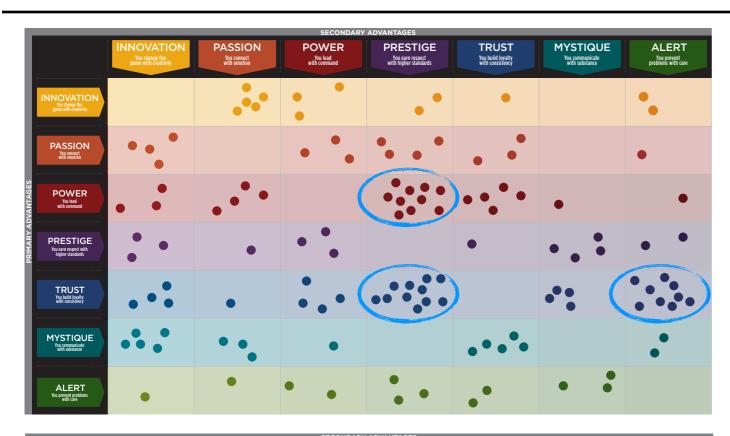

### WE COMPARED YOUR FINDINGS TO OUR MATRIX OF 49 PERSONALITY ARCHETYPES.

### CREATED BY SALLY HOGSHEAD 1: DISCOVER MORE AT HOWTOFASCINATE.COM EMAIL: HELLO@HOWTOFASCINATE.COM THE 49 PERSONALITY ARCHETYPES © 2014 HOW TO FASCINATE. ALL RIGHTS RESERVED SECONDARY FASCINATION ADVANTAGE® **PASSION** INNOVATION **POWER** PRESTIGE **TRUST MYSTIQUE** ALERT You lead You earn respect with You build loyalty You communicate You prevent game with creativity with command higher standards with consistency with substance problems with care THE THE THE MAVERICK THE THE THE THE INNOVATION **ANARCHY ROCKSTAR** LEADER **TRENDSETTER ARTISAN PROVOCATEUR QUICK-START** game with creativi Volatile • Startling **Bold** • Artistic Pioneering • Irreverent **Cutting-Edge • Elite** Deliberate • Thoughtful Clever • Adept **Prolific • Thorough** Flexible Contemporary Diligent Entrepreneurial Progressive THE THE THE PEOPLE'S THE THE THE THE **PASSION CATALYST DRAMA CHAMPION TALENT BELOVED** INTRIGUE **ORCHESTRATOR** FASCINATION ADVANTAGE with emotion Out-of-the-Box • Social Theatrical • Emotive Dynamic • Inclusive Expressive • Stylish **Nurturing • Loyal Discerning • Perceptive** Attentive • Dedicated Sensitive **Efficient** Energizing Engaging **Emotionally-Intelligent Sincere** Considerate THE CHANGE THE THE THE THE THE THE POWER AGENT RINGLEADER **AGGRESSOR MAESTRO GUARDIAN** MASTERMIND **DEFENDER** You lead with command Inventive • Untraditional **Proactive • Cautionary** Motivating • Spirited **Dominant • Overbearing Ambitious • Focused Prominent • Genuine** Methodical • Intense Self-Reliant Strong-Willed Self-Propelled Confident Sure-Footed Compelling Dogmatic THE THE THE THE THE THE THE **PRESTIGE AVANT-GARDE** CONNOISSEUR **VICTOR IMPERIAL BLUE CHIP ARCHITECT SCHOLAR** You earn respect with higher standards Original • Enterprising Insightful • Distinguished Respected • Competitive Arrogant • Cold Classic • Established Skillful • Restrained Intellectual • Disciplined Forward-Thinking Polished Systematic In-the-Know **Results-Oriented** Superior **Best-In-Class** THE THE THE THE THE THE THE **TRUST EVOLUTIONARY AUTHENTIC GRAVITAS DIPLOMAT OLD GUARD ANCHOR GOOD CITIZEN** You build lovalty with consistency Curious • Adaptable Approachable • Dependable Dignified • Stable Levelheaded • Subtle Predictable • Safe Protective • Purposeful Principled • Prepared **Open-Minded Trustworthy** Hardworking Capable Unmovable Analytical Conscientious THE SECRET THE SUBTLE THE VEILED THE THE THE THE **MYSTIQUE TOUCH STRENGTH WISE OWL ARCHER** WEAPON **ROYAL GUARD DEADBOLT** You communicate with substance Tactful • Self-Sufficient On-Target • Reasoned Nimble • Unassuming Realistic • Intentional Elegant • Astute Observant • Assured Unemotional • Introverted Unruffled Independent Mindful To-the-Point Discreet Concentrated Pragmatic THE THE THE THE THE THE THE CONTROL **ALERT COMPOSER** COORDINATOR ACE **EDITOR-IN-CHIEF MEDIATOR DETECTIVE FREAK** You prevent **Productive • Skilled** Compulsive • Driven problems with care Strategic • Fine-Tuned Constructive • Organized **Decisive • Tireless** Steadfast • Composed Clear-Cut • Accurate **Practical** Forthright Detailed Structured Meticulous Exacting

### THIS IS YOUR CUSTOM "FASCINATION FINGERPRINT."

This diagram shows the concentration of Personality Archetypes of the organization.

|                    |                                                 | INNOVATION                          | PASSION                     | POWER                    | PRESTIGE                                  | TRUST                                 | MYSTIQUE                          | ALERT                          |
|--------------------|-------------------------------------------------|-------------------------------------|-----------------------------|--------------------------|-------------------------------------------|---------------------------------------|-----------------------------------|--------------------------------|
|                    |                                                 | You change the game with creativity | You connect<br>with emotion | You lead<br>with command | You earn respect<br>with higher standards | You build loyalty<br>with consistency | You communicate<br>with substance | You prevent problems with care |
| PRIMARY ADVANTAGES | INNOVATION  You change the game with creativity |                                     | 3.9%                        | 2.4%                     | 1.6%                                      | 0.8%                                  |                                   | 1.6%                           |
|                    | PASSION You connect with emotion                | 3.1%                                |                             | 2.4%                     | 3.1%                                      | 2.4%                                  |                                   | 0.8%                           |
|                    | POWER You lead with command                     | 2.4%                                | 3.1%                        | (                        | 7.9%                                      | 3.9%                                  | 0.8%                              | 0.8%                           |
|                    | PRESTIGE You earn respect with higher standards | 2.4%                                | 0.8%                        | 2.4%                     |                                           | 0.8%                                  | 3.1%                              | 1.6%                           |
|                    | TRUST You build loyalty with consistency        | 3.1%                                | 0.8%                        | 3.1%                     | 8.7%                                      |                                       | 3.1%                              | 7.1%                           |
|                    | MYSTIQUE You communicate with substance         | 3.9%                                | 2.4%                        | 0.8%                     |                                           | 3.9%                                  |                                   | 1.6%                           |
|                    | ALERT You prevent problems with care            | 0.8%                                | 0.8%                        | 1.6%                     | 2.4%                                      | 1.6%                                  | 2.4%                              |                                |

This is your custom measurement of Fascination Scores. The diagram to the right shows the actual percentages of each Personality Archetype within the organization.