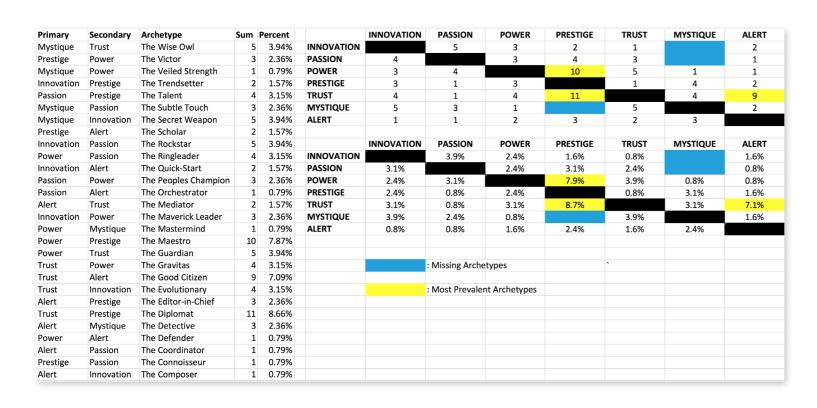

### WE COMPARED YOUR FINDINGS TO OUR MATRIX OF 49 PERSONALITY ARCHETYPES.

### THIS IS YOUR CUSTOM "FASCINATION FINGERPRINT."

This diagram shows the concentration of Personality Archetypes of the organization.

|                    |                                                 | INNOVATION                          | PASSION                     | POWER                    | PRESTIGE                                  | TRUST                                 | MYSTIQUE                          | ALERT                          |
|--------------------|-------------------------------------------------|-------------------------------------|-----------------------------|--------------------------|-------------------------------------------|---------------------------------------|-----------------------------------|--------------------------------|
|                    |                                                 | You change the game with creativity | You connect<br>with emotion | You lead<br>with command | You earn respect<br>with higher standards | You build loyalty<br>with consistency | You communicate<br>with substance | You prevent problems with care |
| PRIMARY ADVANTAGES | INNOVATION  You change the game with creativity |                                     | 3.9%                        | 2.4%                     | 1.6%                                      | 0.8%                                  |                                   | 1.6%                           |
|                    | PASSION You connect with emotion                | 3.1%                                |                             | 2.4%                     | 3.1%                                      | 2.4%                                  |                                   | 0.8%                           |
|                    | POWER You lead with command                     | 2.4%                                | 3.1%                        | (                        | 7.9%                                      | 3.9%                                  | 0.8%                              | 0.8%                           |
|                    | PRESTIGE You earn respect with higher standards | 2.4%                                | 0.8%                        | 2.4%                     |                                           | 0.8%                                  | 3.1%                              | 1.6%                           |
|                    | TRUST You build loyalty with consistency        | 3.1%                                | 0.8%                        | 3.1%                     | 8.7%                                      |                                       | 3.1%                              | 7.1%                           |
|                    | MYSTIQUE You communicate with substance         | 3.9%                                | 2.4%                        | 0.8%                     |                                           | 3.9%                                  |                                   | 1.6%                           |
|                    | ALERT You prevent problems with care            | 0.8%                                | 0.8%                        | 1.6%                     | 2.4%                                      | 1.6%                                  | 2.4%                              |                                |

This is your custom measurement of Fascination Scores. The diagram to the right shows the actual percentages of each Personality Archetype within the organization.