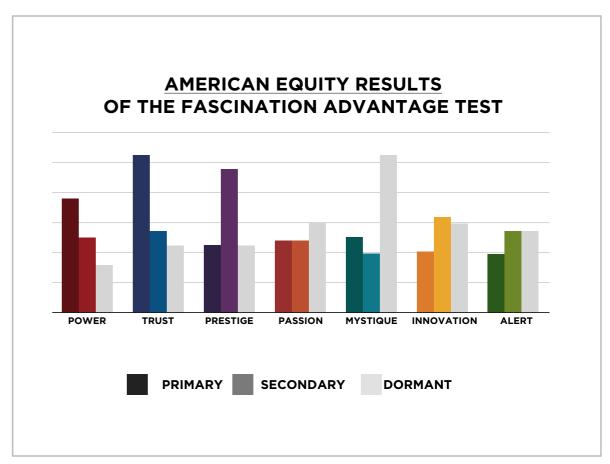

# THIS IS WHAT THE RAW DATA ORIGINALLY LOOKED LIKE WHEN WE BEGAN TO COMPARE YOUR ORGANIZATION'S SCORES TO OUR OVERALL TEST POPULATION OF OVER 600,000 PEOPLE.

# THIS IS WHAT THE RAW DATA ORIGINALLY LOOKED LIKE WHEN WE BEGAN TO COMPARE YOUR ORGANIZATION'S SCORES TO OUR OVERALL TEST POPULATION OF OVER 600,000 PEOPLE.

As we prepared for the event, here's our spreadsheet, organized by "Personality Archetype"

## AMERICAN EQUITY RESULTS FROM THE FASCINATION ADVANTAGE TEST