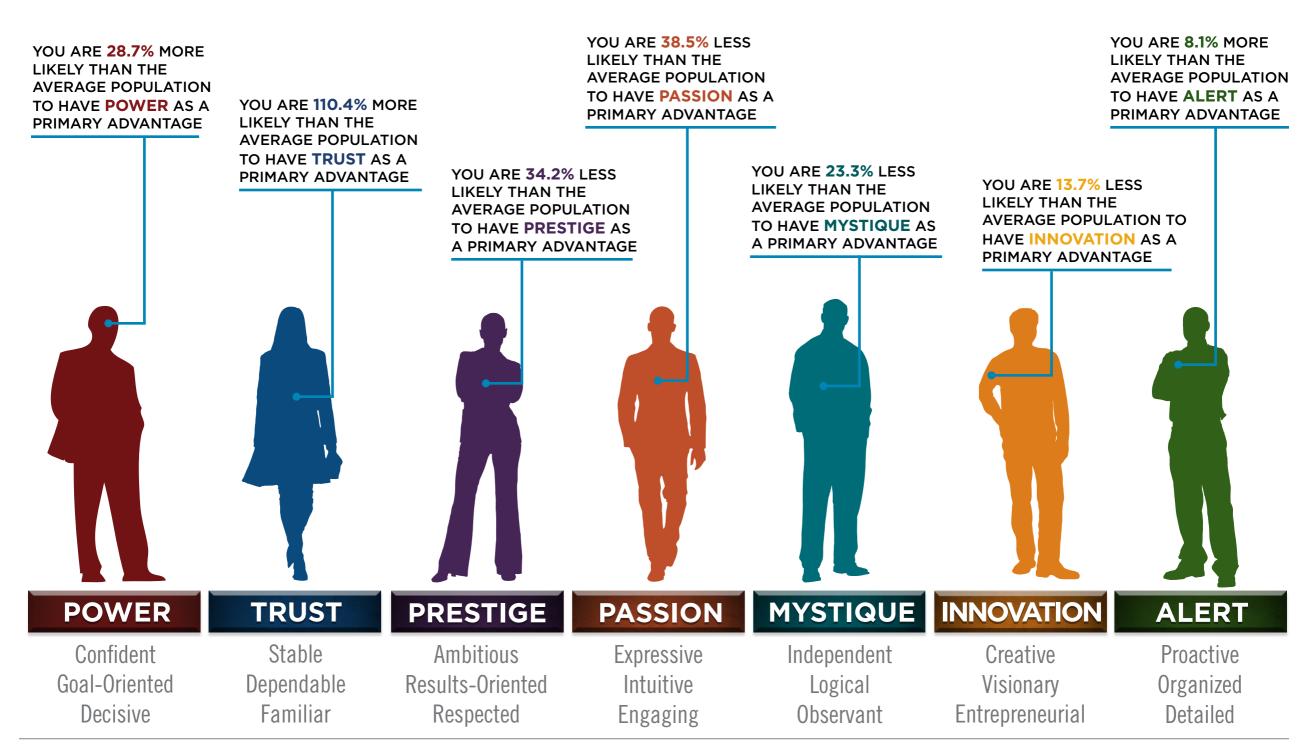

|                                   | 1.6%                           |
|                    | ALERT You prevent problems with care            | 0.8%                                | 0.8%                        | 1.6%                     | 2.4%                                      | 1.6%                                  | 2.4%                              |                                |

This is your custom measurement of Fascination Scores. The diagram to the right shows the actual percentages of each Personality Archetype within the organization.



# BASED ON YOUR AUDIENCE'S SCORES FOR "THE FASCINATION ADVANTAGE ASSESSMENT," WE IDENTIFIED THEIR UNIQUE PERSONALITY ADVANTAGES.

WE THEN BUILT CUSTOMIZED INSIGHTS TO PINPOINT WHAT MAKES THIS ORGANIZATION UNIQUELY FASCINATING.



For information, visit HowToFascinate.com or contact Hello@HowToFascinate.com.

### 7 WAYS HIGH-PERFORMERS ADD VALUE

INNOVATION **CREATIVE PROBLEM-SOLVER RELATIONSHIP-BUILDER WITH PASSION** STRONG PEOPLE SKILLS **POWER** A LEADER WHO MAKES DECISIONS **OVERACHIEVER WITH PRESTIGE HIGH STANDARDS TRUST** STABLE, RELIABLE PARTNER **SOLO INTELLECT MYSTIQUE BEHIND THE SCENES ALERT** PRECISE DETAIL MANAGER

### **FASCINATION ACADEMY**

Virtual training that's as individual as you are.



- Find the perfect words to sell and build relationships
- Learn how to immediately communicate your value to clients and coworkers
- + Combat distraction to **grow your revenue** and create unforgettable customer experiences

### **GET YOUR FREE TRIAL**

Questions? Hello@HowToFascinate.com