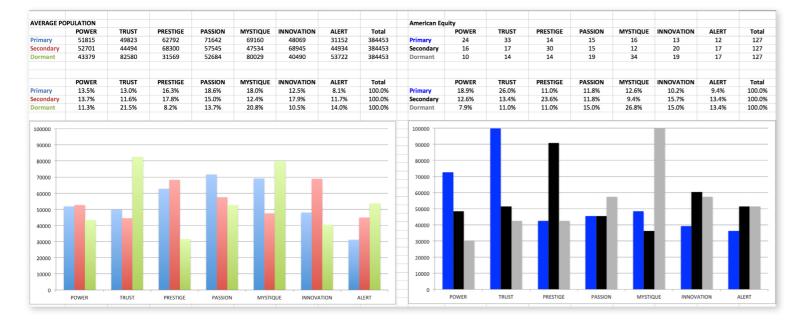

# THIS IS WHAT THE RAW DATA ORIGINALLY LOOKED LIKE WHEN WE BEGAN TO COMPARE YOUR ORGANIZATION'S SCORES TO OUR OVERALL TEST POPULATION OF OVER 600,000 PEOPLE.

# THIS IS WHAT THE RAW DATA ORIGINALLY LOOKED LIKE WHEN WE BEGAN TO COMPARE YOUR ORGANIZATION'S SCORES TO OUR OVERALL TEST POPULATION OF OVER 600,000 PEOPLE.

As we prepared for the event, here's our spreadsheet, organized by "Personality Archetype"

## AVERAGE RESULTS FROM THE FASCINATION ADVANTAGE TEST

## AMERICAN EQUITY RESULTS FROM THE FASCINATION ADVANTAGE TEST