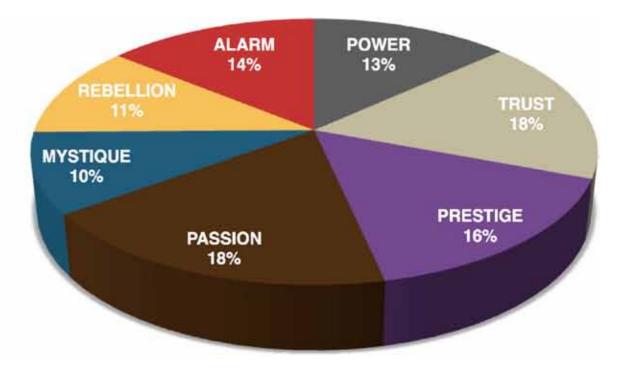

| 16.0%    | 21.0%   | 17.0%    | 12.0%     | 7.1%  | 100.0% | Primary   | 13.2% | 17.5% | 15.8%    | 18.4%   | 9.8%     | 11.1%     | 14,1% | 100.09 |
| Secondary  | 14.2%    | 10.7% | 17.3%    | 16.5%   | 13.3%    | 17.5%     | 10.6% | 100.0% | Secondary | 13.2% | 16.2% | 18.8%    | 18.8%   | 7.3%     | 13.7%     | 12.0% | 100.09 |
| Dovimant   | 12.6%    | 16.3% | 11.2%    | 14.5%   | 18.2%    | 13.9%     | 13.4% | 100.0% | Dormant   | 15.4% | 11.1% | 7.7%     | 9.4%    | 32.1%    | 15.4%     | 9.0%  | 100.09 |



### THIS IS WHAT THE RAW DATA ORIGINALLY LOOKED LIKE WHEN WE BEGAN TO COMPARE YOUR ORGANIZATION'S SCORES TO OUR OVERALL TEST POPULATION OF OVER 200,000 PEOPLE.

### AVERAGE RESULTS FROM THE FASCINATION ADVANTAGE TEST

#### AHAA14 RESULTS FROM THE FASCINATION ADVANTAGE TEST





#### WE COMPARED YOUR FINDINGS TO OUR MATRIX OF 49 PERSONALITY ARCHETYPES.

|           |                                                       |                                          | Ś                                              | SECONDARY T                                   | RIGGER                                                |                                             |                                            |                                                            |
|-----------|-------------------------------------------------------|------------------------------------------|------------------------------------------------|-----------------------------------------------|-------------------------------------------------------|---------------------------------------