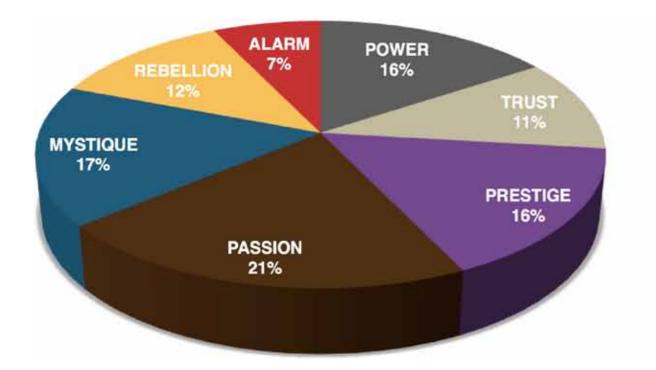

% | 16.0%    | 21.0%   | 17.0%    | 12.0%     | 7.1%  | 100.0% | Primary   | 13.2% | 17.5% | 15.8%    | 18.4%   | 9.8%     | 11.1%     | 14,1% | 100.09 |
| Secondary  | 14.2%    | 10.7% | 17.3%    | 16.5%   | 13.3%    | 17.5%     | 10.6% | 100.0% | Secondary | 13.2% | 16.2% | 18.8%    | 18.8%   | 7.3%     | 13.7%     | 12.0% | 100.09 |
| Dovimant   | 12.6%    | 16.3% | 11.2%    | 14.5%   | 18.2%    | 13.9%     | 13.4% | 100.0% | Dormant   | 15.4% | 11.1% | 7.7%     | 9.4%    | 32.1%    | 15.4%     | 9.0%  | 100.09 |



### THIS IS WHAT THE RAW DATA ORIGINALLY LOOKED LIKE WHEN WE BEGAN TO COMPARE YOUR ORGANIZATION'S SCORES TO OUR OVERALL TEST POPULATION OF OVER 200,000 PEOPLE.

### AVERAGE RESULTS FROM THE FASCINATION ADVANTAGE TEST

#### AHAA14 RESULTS FROM THE FASCINATION ADVANTAGE TEST





#### WE COMPARED YOUR FINDINGS TO OUR MATRIX OF 49 PERSONALITY ARCHETYPES.

|           |                                                       |                                          | Ś                                              | SECONDARY T                                   | RIGGER                                                |                                             |                                            |                                                            |
|-----------|-------------------------------------------------------|------------------------------------------|------------------------------------------------|-----------------------------------------------|-------------------------------------------------------|-------------------------------------