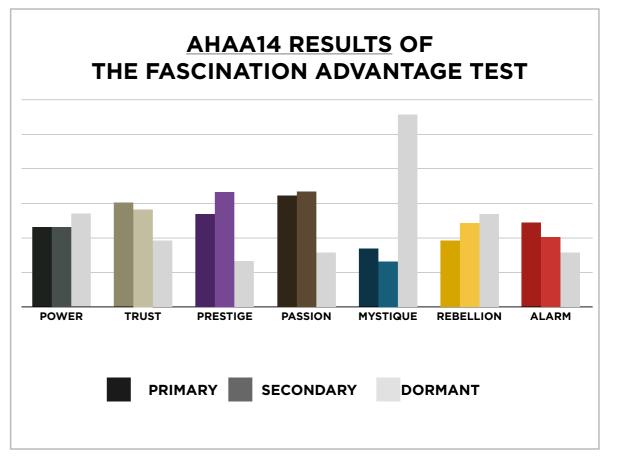

# AN INSIDER'S *look* AT THE RESEARCH

FROM SALLY HOGSHEAD'S PRESENTATION TO AMERICAN HEARING AID ASSOCIATION ON 02/20/14



### THIS IS WHAT THE RAW DATA ORIGINALLY LOOKED LIKE WHEN WE BEGAN TO COMPARE YOUR ORGANIZATION'S SCORES TO OUR OVERALL TEST POPULATION OF OVER 200,000 PEOPLE.





### THIS IS WHAT THE RAW DATA ORIGINALLY LOOKED LIKE WHEN WE BEGAN TO COMPARE YOUR ORGANIZATION'S SCORES TO OUR OVERALL TEST POPULATION OF OVER 200,000 PEOPLE.

| Primary   | Secondary | Archetype           | Sum | Percentage |           | PASSION | TRUST        | MYSTIQUE       | PRESTIGE | POWER | ALARM | REBELLION |
|-----------|-----------|---------------------|-----|------------|-----------|---------|--------------|----------------|----------|-------|-------|-----------|
| Alarm     | Trust     | The Sustainer       | 17  | 7.26%      | PASSION   |         | 7            | 7              | 4        | 6     | 2     | 17        |
| Passion   | Rebellion | The Catalyst        | 17  | 7.26%      | TRUST     | 7       |              | 4              | 11       | 4     | 14    | 1