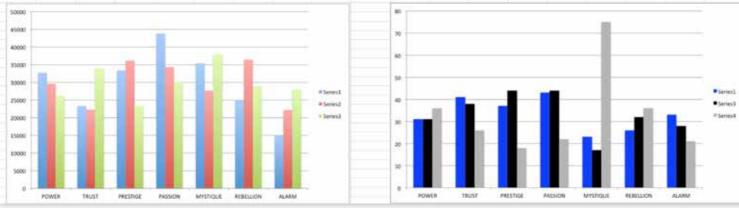

### THIS IS WHAT THE RAW DATA ORIGINALLY LOOKED LIKE WHEN WE BEGAN TO COMPARE YOUR ORGANIZATION'S SCORES TO OUR OVERALL TEST POPULATION OF OVER 200,000 PEOPLE.

### THIS IS WHAT THE RAW DATA ORIGINALLY LOOKED LIKE WHEN WE BEGAN TO COMPARE YOUR ORGANIZATION'S SCORES TO OUR OVERALL TEST POPULATION OF OVER 200,000 PEOPLE.

| Primary   | Secondary | Archetype           | Sum | Percentage |           | PASSION | TRUST        | MYSTIQUE       | PRESTIGE | POWER | ALARM | REBELLION |
|-----------|-----------|---------------------|-----|------------|-----------|---------|--------------|----------------|----------|-------|-------|-----------|
| Alarm     | Trust     | The Sustainer       | 17  | 7.26%      | PASSION   |         | 7            | 7              | 4        | 6     | 2     | 17        |
| Passion   | Rebellion | The Catalyst        | 17  | 7.26%      | TRUST     | 7       |              | 4              | 11       | 4     | 14    | 1         |
| Power     | Prestige  | The Maestro         | 17  | 7.26%      | MYSTIQUE  | 4       | 5            |                | 3        | 4     | 3     | 4         |
| Prestige  | Passion   | The Connoisseur     | 16  | 6.84%      | PRESTIGE  | 16      | 2            | 4              |          | 8     | 2     | 5         |
| Trust     | Alarm     | The Good Citizen    | 14  | 5.98%      | POWER     | 2       | 6            | 1              | 17       |       | 1     | 4         |
| Trust     | Prestige  | The Diplomat        | 11  | 4.70%      | ALARM     | 8       | 17           |                | 2        | 5     |       | 1         |
| Alarm     | Passion   | The Coordinator     | 8   | 3.42%      | REBELLION | 7       | 2            | 1              | 7        | 4     | 6     |           |
| Prestige  | Power     | The Victor          | 8   | 3.42%      |           |         |              |                |          |       |       |           |
| Passion   | Mystique  | The Intrigue        | 7   | 2.99%      |           | PASSION | TRUST        | MYSTIQUE       | PRESTIGE | POWER | ALARM | REBELLION |
| Passion   | Trust     | The Beloved         | 7   | 2.99%      | PASSION   |         | 3.0%         | 3.0%           | 1.7%     | 2.6%  | 0.9%  | 7.3%      |
| Rebellion | Passion   | The Rockstar        | 7   | 2.99%      | TRUST     | 3.0%    |              | 1.7%           | 4.7%     | 1.7%  | 6.0%  | 0.4%      |
| Rebellion | Prestige  | The Trendsetter     | 7   | 2.99%      | MYSTIQUE  | 1.7%    | 2.1%         |                | 1.3%     | 1.7%  | 1.3%  | 1.7%      |
| Trust     | Passion   | The Authentic       | 7   | 2.99%      | PRESTIGE  | 6.8%    | 0.9%         | 1.7%           |          | 3.4%  | 0.9%  | 2.1%      |
| Passion   | Power     | The Advocate        | 6   | 2.56%      | POWER     | 0.9%    | 2.6%         | 0.4%           | 7.3%     |       | 0.4%  | 1.7%      |
| Power     | Trust     | The Guardian        | 6   | 2.56%      | ALARM     | 3.4%    | 7.3%         |                | 0.9%     | 2.1%  |       | 0.4%      |
| Rebellion | Alarm     | The Quick-Start     | 6   | 2.56%      | REBELLION | 3.0%    | 0.9%         | 0.4%           | 3.0%     | 1.7%  | 2.6%  |           |
| Alarm     | Power     | The Sheriff         | 5   | 2.14%      |           |         |              |                |          |       |       |           |
| Mystique  | Trust     | The Wise Owl        | 5   | 2.14%      |           |         |              |                |          |       |       |           |
| Prestige  | Rebellion | The Avant-Garde     | 5   | 2.14%      |           |         | : Missing Ar | chetypes       |          |       |       |           |
| Mystique  | Passion   | The Subtle Touch    | 4   | 1.71%      |           |         |              |                |          |       |       |           |
| Mystique  | Power     | The Veiled Strength | 4   | 1.71%      |           |         | : Most Prev  | alent Archetyp | es       |       |       |           |
| Mystique  | Rebellion | The Secret Weapon   | 4   | 1.71%      |           |         |              |                |          |       |       |           |
| Passion   | Prestige  | The Talent          | 4   | 1.71%      |           |         |              |                |          |       |       |           |
| Power     | Rebellion | The Change Agent    | 4   | 1.71%      |           |         |              |                |          |       |       |           |
| Prestige  | Mystique  | The Architect       | 4   | 1.71%      |           |         |              |                |          |       |       |           |
| Rebellion | Power     | The Maverick Leader | 4   | 1.71%      |           |         |              |                |          |       |       |           |
| Trust     | Mystique  | The Vault           | 4   | 1.71%      |           |         |              |                |          |       |       |           |
| Trust     | Power     | The Gravitas        | 4   | 1.71%      |           |         |              |                |          |       |       |           |
| Mystique  | Alarm     | The Bullseye        | 3   | 1.28%      |           |         |              |                |          |       |       |           |
| Mystique  | Prestige  | The Royal Guard     | 3   | 1.28%      |           |         |              |                |          |       |       |           |