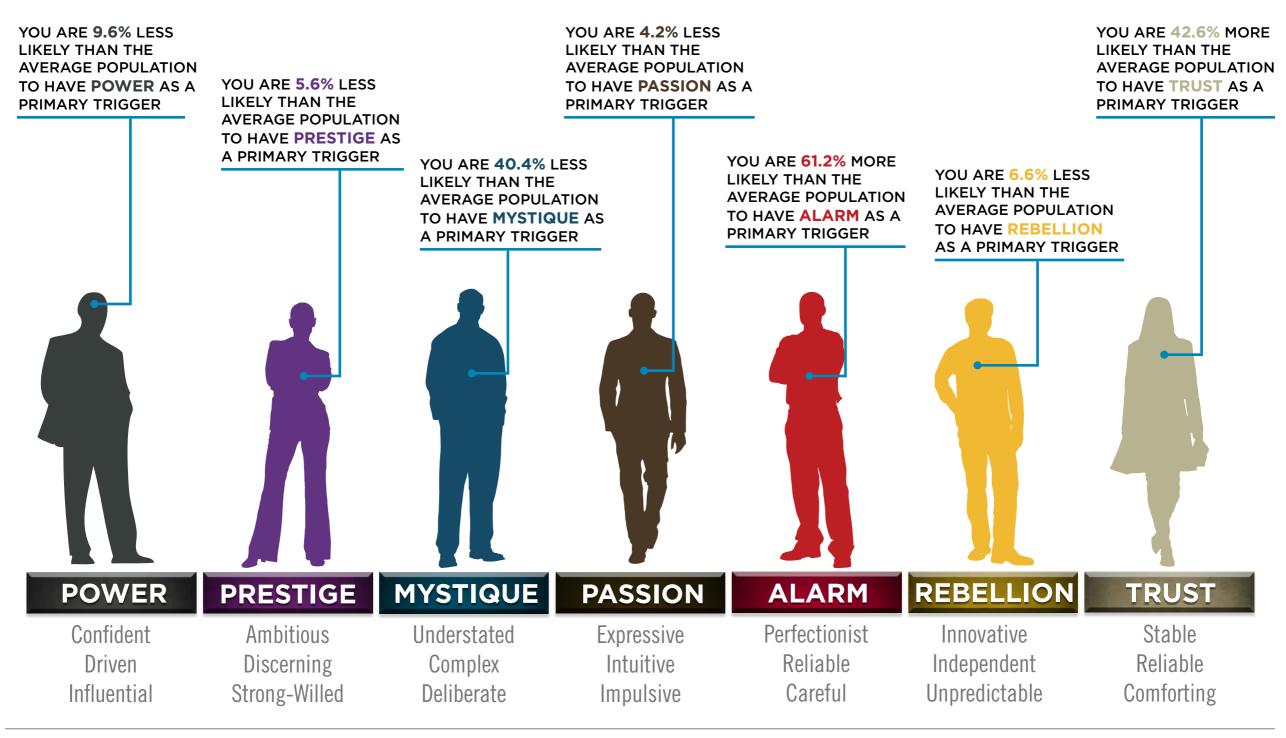

## BASED ON YOUR AUDIENCE'S SCORES FOR "THE FASCINATION ADVANTAGE TEST," WE IDENTIFIED THEIR UNIQUE PERSONALITY STRENGTHS.

WE THEN BUILT CUSTOMIZED INSIGHTS TO PINPOINT WHAT MAKES THIS ORGANIZATION UNIQUELY FASCINATING.