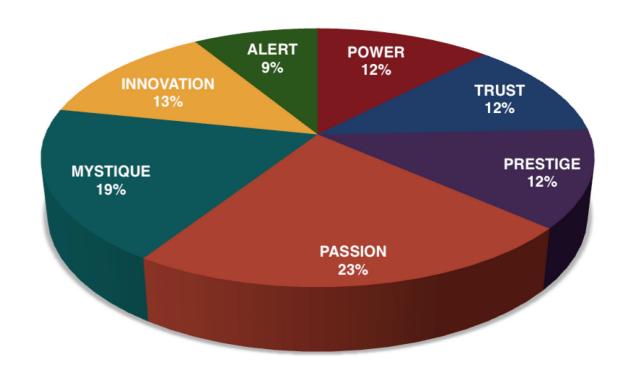

#### THIS IS YOUR CUSTOM "FASCINATION FINGERPRINT."

This diagram shows the concentration of Personality Archetypes of the organization.

This is your custom measurement of Fascination Scores. The diagram to the right shows the actual percentages of each Personality Archetype within the organization.

### BASED ON YOUR AUDIENCE'S SCORES FOR "THE FASCINATION ADVANTAGE ASSESSMENT," WE IDENTIFIED THEIR UNIQUE PERSONALITY ADVANTAGES.

WE THEN BUILT CUSTOMIZED INSIGHTS TO PINPOINT WHAT MAKES THIS ORGANIZATION UNIQUELY FASCINATING.