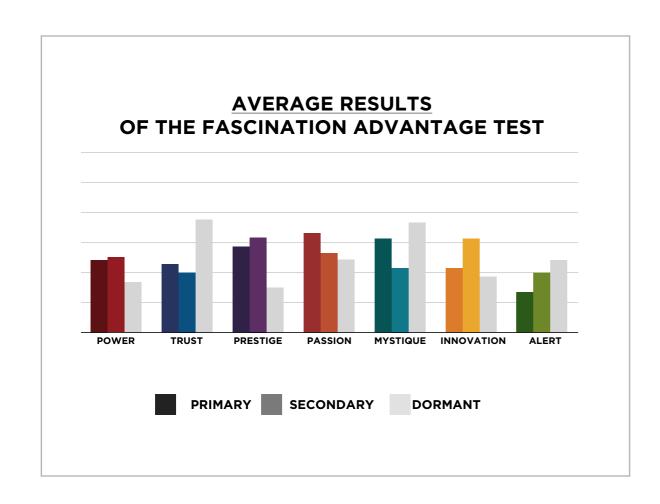

### THIS IS WHAT THE RAW DATA ORIGINALLY LOOKED LIKE WHEN WE BEGAN TO COMPARE YOUR ORGANIZATION'S SCORES TO OUR OVERALL TEST POPULATION OF OVER 600,000 PEOPLE.

### AVERAGE RESULTS FROM THE FASCINATION ADVANTAGE TEST