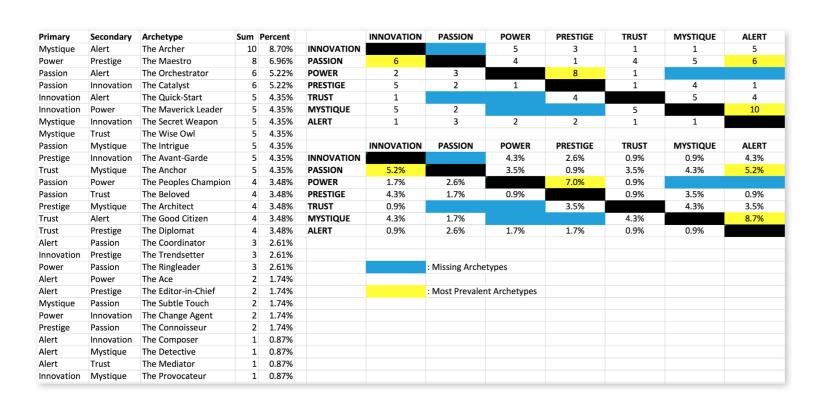

### THIS IS WHAT THE RAW DATA ORIGINALLY LOOKED LIKE WHEN WE BEGAN TO COMPARE YOUR ORGANIZATION'S SCORES TO OUR OVERALL TEST POPULATION OF OVER 600,000 PEOPLE.

As we prepared for the event, here's our spreadsheet, organized by "Personality Archetype"

#### WE COMPARED YOUR FINDINGS TO OUR MATRIX OF 49 PERSONALITY ARCHETYPES.

#### THIS IS YOUR CUSTOM "FASCINATION FINGERPRINT."

This diagram shows the concentration of Personality Archetypes of the organization.

This is your custom measurement of Fascination Scores. The diagram to the right shows the actual percentages of each Personality Archetype within the organization.