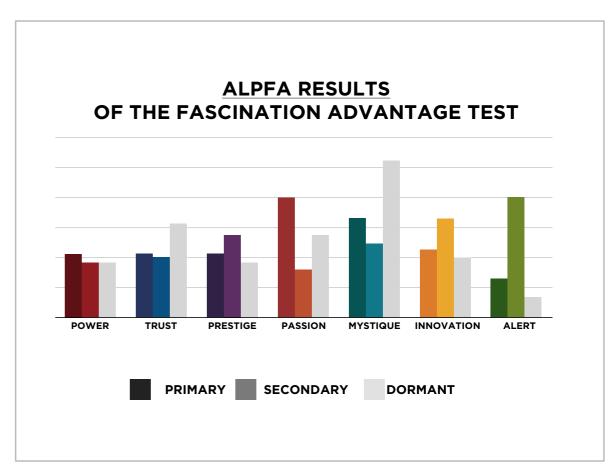

## ANNUAL WOMEN OF ALPFA EVENT & BANQUET RESULTS FROM THE FASCINATION ADVANTAGE TEST