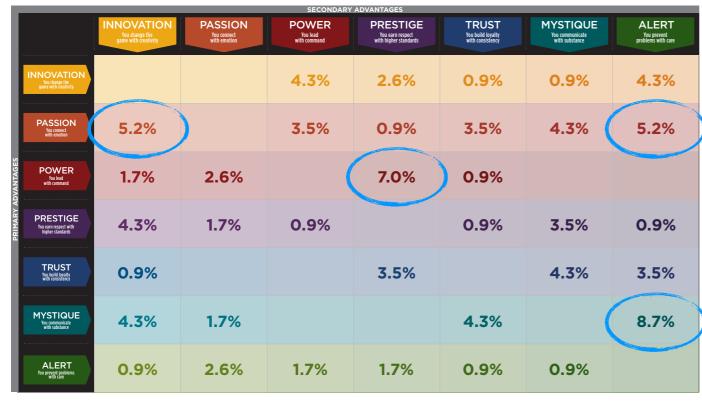

## ANNUAL WOMEN OF ALPFA EVENT & BANQUET RESULTS FROM THE FASCINATION ADVANTAGE TEST

#### WE COMPARED YOUR FINDINGS TO OUR MATRIX OF 49 PERSONALITY ARCHETYPES.