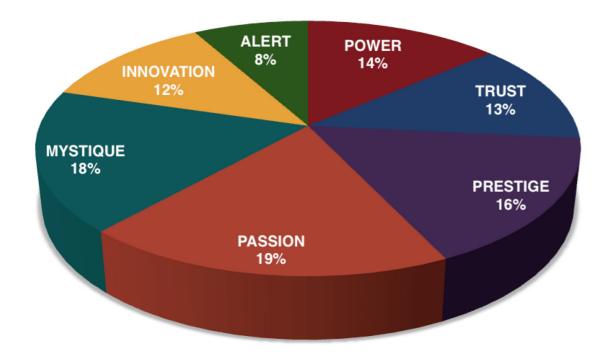

#### THIS IS YOUR CUSTOM "FASCINATION FINGERPRINT."

This diagram shows the concentration of Personality Archetypes of the organization.

This is your custom measurement of Fascination Scores. The diagram to the right shows the actual percentages of each Personality Archetype within the organization.

### BASED ON YOUR AUDIENCE'S SCORES FOR "THE FASCINATION ADVANTAGE ASSESSMENT," WE IDENTIFIED THEIR UNIQUE PERSONALITY ADVANTAGES.

WE THEN BUILT CUSTOMIZED INSIGHTS TO PINPOINT WHAT MAKES THIS ORGANIZATION UNIQUELY FASCINATING.