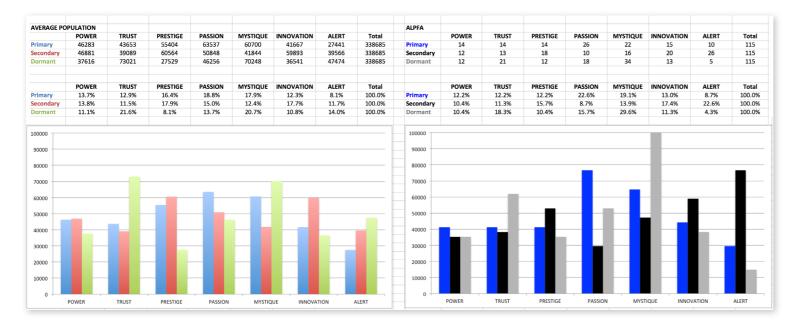

### THIS IS WHAT THE RAW DATA ORIGINALLY LOOKED LIKE WHEN WE BEGAN TO COMPARE YOUR ORGANIZATION'S SCORES TO OUR OVERALL TEST POPULATION OF OVER 600,000 PEOPLE.

### THIS IS WHAT THE RAW DATA ORIGINALLY LOOKED LIKE WHEN WE BEGAN TO COMPARE YOUR ORGANIZATION'S SCORES TO OUR OVERALL TEST POPULATION OF OVER 600,000 PEOPLE.

As we prepared for the event, here's our spreadsheet, organized by "Personality Archetype"

### AVERAGE RESULTS FROM THE FASCINATION ADVANTAGE TEST

## ANNUAL WOMEN OF ALPFA EVENT & BANQUET RESULTS FROM THE FASCINATION ADVANTAGE TEST