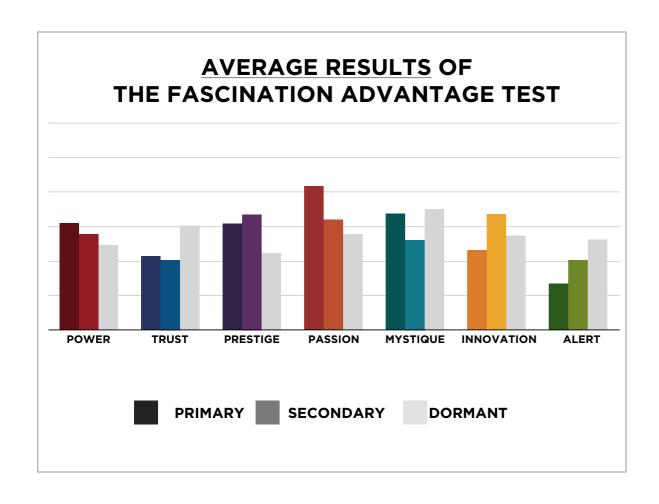

# AN INSIDER'S look AT THE RESEARCH

FROM SALLY HOGSHEAD'S PRESENTATION TO AMBULATORY SURGICAL ON 05/15/14



## THIS IS WHAT THE RAW DATA ORIGINALLY LOOKED LIKE WHEN WE BEGAN TO COMPARE YOUR ORGANIZATION'S SCORES TO OUR OVERALL TEST POPULATION OF OVER 200,000 PEOPLE.





## THIS IS WHAT THE RAW DATA ORIGINALLY LOOKED LIKE WHEN WE BEGAN TO COMPARE YOUR ORGANIZATION'S SCORES TO OUR OVERALL TEST POPULATION OF OVER 200,000 PEOPLE.





As we prepared for the event, here's our spreadsheet, organized by "Personality Archetype"

## THIS IS WHAT THE RAW DATA ORIGINALLY LOOKED LIKE WHEN WE BEGAN TO COMPARE YOUR ORGANIZATION'S SCORES TO OUR OVERALL TEST POPULATION OF OVER 200,000 PEOPLE.

## AVERAGE RESULTS FROM THE FASCINATION ADVANTAGE TEST



## AMBULATORY SURGICAL RESULTS FROM THE FASCINATION ADVANTAGE TEST



#### WE COMPARED YOUR FINDINGS TO OUR MATRIX OF 49 PERSONALITY ARCHETYPES.

#### CREATED BY SALLY HOGSHEAD 1: DISCOVER MORE AT HOWTOFASCINATE.COM EMAIL: HELLO@HOWTOFASCINATE.COM THE 49 PERSONALITY ARCHETYPES © 2014 HOW TO FASCINATE. ALL RIGHTS RESERVED