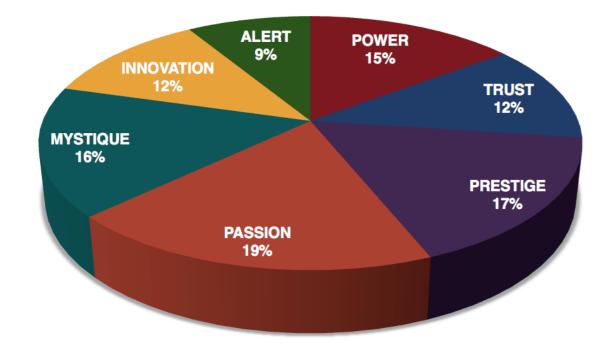

This is your custom measurement of Fascination Scores. The diagram to the right shows the actual percentages of each Personality Archetype within the organization.