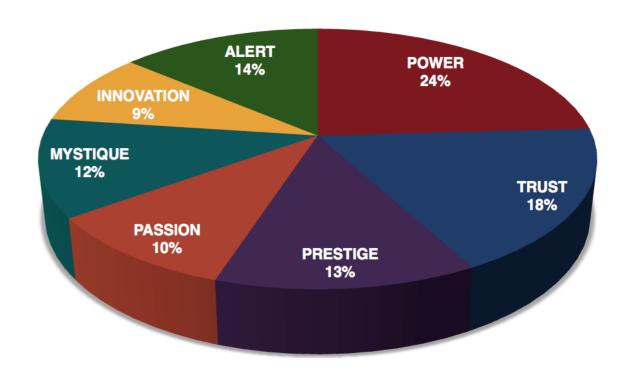

This is your custom measurement of Fascination Scores. The diagram to the right shows the actual percentages of each Personality Archetype within the organization.