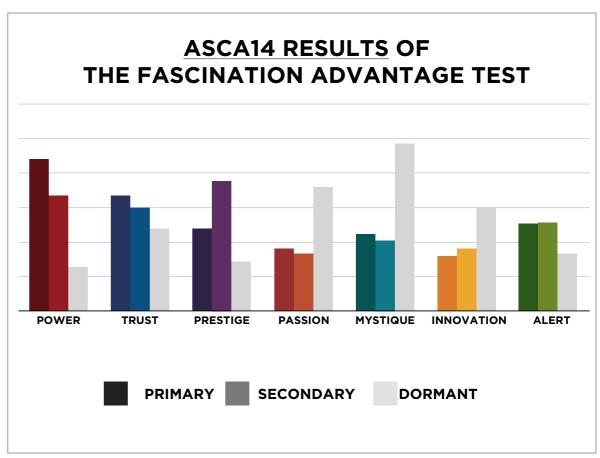

# AN INSIDER'S look AT THE RESEARCH

FROM SALLY HOGSHEAD'S PRESENTATION TO AMBULATORY SURGICAL ON 05/15/14



## THIS IS WHAT THE RAW DATA ORIGINALLY LOOKED LIKE WHEN WE BEGAN TO COMPARE YOUR ORGANIZATION'S SCORES TO OUR OVERALL TEST POPULATION OF OVER 200,000 PEOPLE.





## THIS IS WHAT THE RAW DATA ORIGINALLY LOOKED LIKE WHEN WE BEGAN TO COMPARE YOUR ORGANIZATION'S SCORES TO OUR OVERALL TEST POPULATION OF OVER 200,000 PEOPLE.





As we prepared for the event, here's our spreadsheet, organized by "Personality Archetype"

## THIS IS WHAT THE RAW DATA ORIGINALLY LOOKED LIKE WHEN WE BEGAN TO COMPARE YOUR ORGANIZATION'S SCORES TO OUR OVERALL TEST POPULATION OF OVER 200,000 PEOPLE.

## AVERAGE RESULTS FROM THE FASCINATION ADVANTAGE TEST



## AMBULATORY SURGICAL RESULTS FROM THE FASCINATION ADVANTAGE TEST



#### WE COMPARED YOUR FINDINGS TO OUR MATRIX OF 49 PERSONALITY ARCHETYPES.

#### CREATED BY SALLY HOGSHEAD 1: DISCOVER MORE AT HOWTOFASCINATE.COM EMAIL: HELLO@HOWTOFASCINATE.COM THE 49 PERSONALITY ARCHETYPES © 2014 HOW TO FASCINATE. ALL RIGHTS RESERVED S