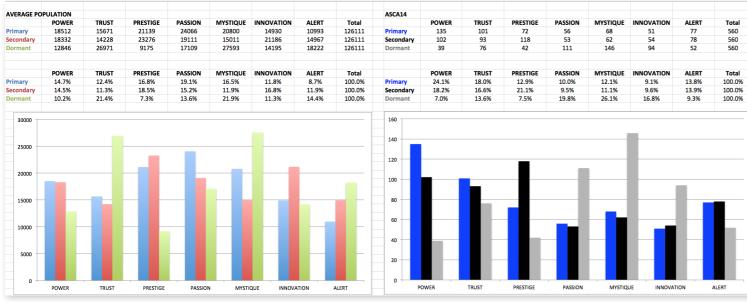

## THIS IS WHAT THE RAW DATA ORIGINALLY LOOKED LIKE WHEN WE BEGAN TO COMPARE YOUR ORGANIZATION'S SCORES TO OUR OVERALL TEST POPULATION OF OVER 200,000 PEOPLE.

## THIS IS WHAT THE RAW DATA ORIGINALLY LOOKED LIKE WHEN WE BEGAN TO COMPARE YOUR ORGANIZATION'S SCORES TO OUR OVERALL TEST POPULATION OF OVER 200,000 PEOPLE.

As we prepared for the event, here's our spreadsheet, organized by "Personality Archetype"

## AVERAGE RESULTS FROM THE FASCINATION ADVANTAGE TEST

## AMBULATORY SURGICAL RESULTS FROM THE FASCINATION ADVANTAGE TEST