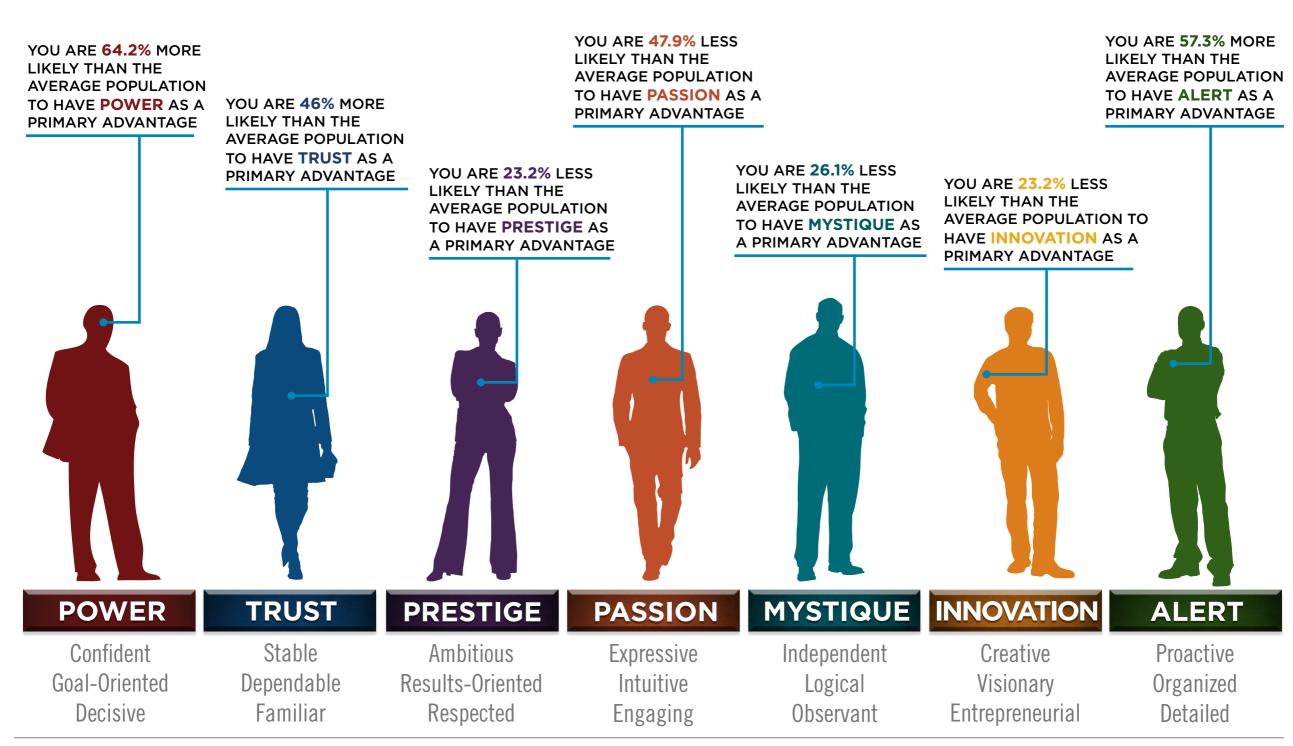

## AMBULATORY SURGICAL RESULTS FROM THE FASCINATION ADVANTAGE TEST

## BASED ON YOUR AUDIENCE'S SCORES FOR "THE FASCINATION ADVANTAGE TEST," WE IDENTIFIED THEIR UNIQUE PERSONALITY STRENGTHS.

WE THEN BUILT CUSTOMIZED INSIGHTS TO PINPOINT WHAT MAKES THIS ORGANIZATION UNIQUELY FASCINATING.