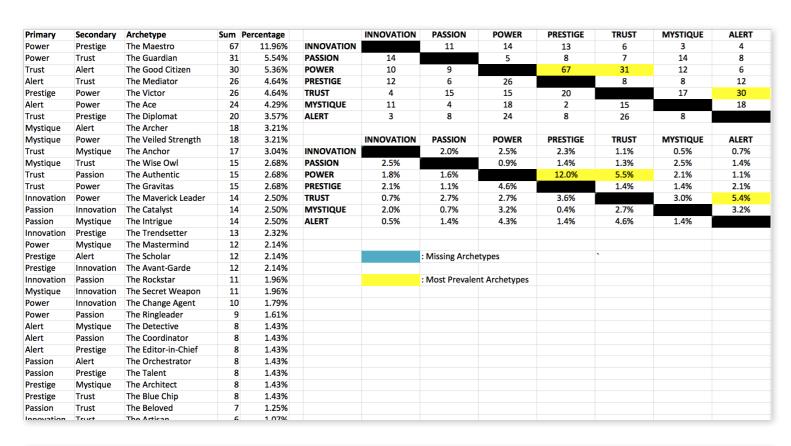

## THIS IS WHAT THE RAW DATA ORIGINALLY LOOKED LIKE WHEN WE BEGAN TO COMPARE YOUR ORGANIZATION'S SCORES TO OUR OVERALL TEST POPULATION OF OVER 200,000 PEOPLE.

As we prepared for the event, here's our spreadsheet, organized by "Personality Archetype"

#### WE COMPARED YOUR FINDINGS TO OUR MATRIX OF 49 PERSONALITY ARCHETYPES.

### THIS IS YOUR CUSTOM "FASCINATION FINGERPRINT."

This diagram shows the concentration of Personality Archetypes of the organization.

|                                                   | INNOVATION  You change the game with creativity | PASSION  You connect with emotion | POWER  You lead  with command | PRESTIGE You earn respect with higher standards | TRUST You build loyalty with consistency | MYSTIQUE  You communicate with substance | ALERT You prevent problems with care |
|---------------------------------------------------|-------------------------------------------------|-----------------------------------|-------------------------------|-------------------------------------------------|------------------------------------------|------------------------------------------|--------------------------------------|
| INNOVATION You change the game with creativity    |                                                 | 2.0%                              | 2.5%                          | 2.3%                                            | 1.1%                                     | 0.5%                                     | 0.7%                                 |
| PASSION You connect with emotion                  | 2.5%                                            |                                   | 0.9%                          | 1.4%                                            | 1.3%                                     | 2.5%                                     | 1.4%                                 |
| POWER You lead with command                       | 1.8%                                            | 1.6%                              | (                             | 12%                                             | 5.5%                                     | 2.1%                                     | 1.1%                                 |
| PRESTIGE W You earn respect with higher standards | 2.1%                                            | 1.1%                              | 4.6%                          |                                                 | 1.4%                                     | 1.4%                                     | 2.1%                                 |
| TRUST You build layally with consistency          | 0.7%                                            | 2.7%                              | 2.7%                          | 3.6%                                            |                                          | 3.0%                                     | 5.4%                                 |
| MYSTIQUE You communicate with substance           | 2.0%                                            | 0.7%                              | 3.2%                          | 0.4%                                            | 2.7%                                     |                                          | 3.2%                                 |
| ALERT You prevent problems with care              | 0.5%                                            | 1.4%                              | 4.3%                          | 1.4%                                            | 4.6%                                     | 1.4%                                     |                                      |

This is your custom measurement of Fascination Scores. The diagram to the right shows the actual percentages of each Personality Archetype within the organization.