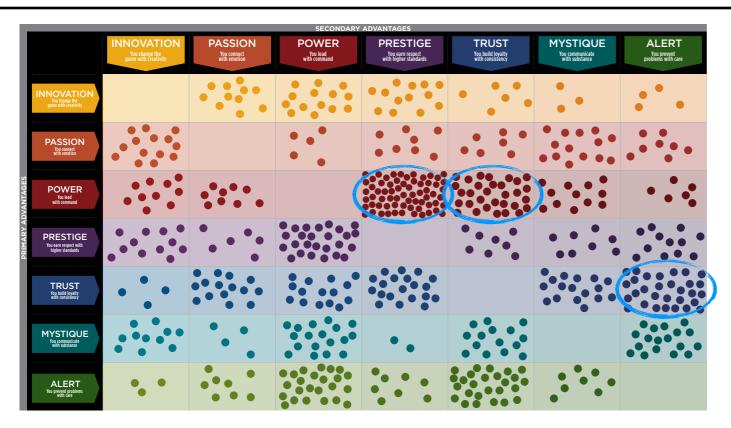

#### WE COMPARED YOUR FINDINGS TO OUR MATRIX OF 49 PERSONALITY ARCHETYPES.

### THIS IS YOUR CUSTOM "FASCINATION FINGERPRINT."

This diagram shows the concentration of Personality Archetypes of the organization.

|                                                   | INNOVATION  You change the game with creativity | PASSION  You connect with emotion | POWER  You lead  with command | PRESTIGE You earn respect with higher standards | TRUST You build loyalty with consistency | MYSTIQUE  You communicate with substance | ALERT You prevent problems with care |
|---------------------------------------------------|-------------------------------------------------|-----------------------------------|-------------------------------|-------------------------------------------------|------------------------------------------|------------------------------------------|--------------------------------------|
| INNOVATION You change the game with creativity    |                                                 | 2.0%                              | 2.5%                          | 2.3%                                            | 1.1%                                     | 0.5%                                     | 0.7%                                 |
| PASSION You connect with emotion                  | 2.5%                                            |                                   | 0.9%                          | 1.4%                                            | 1.3%                                     | 2.5%                                     | 1.4%                                 |
| POWER You lead with command                       | 1.8%                                            | 1.6%                              | (                             | 12%                                             | 5.5%                                     | 2.1%                                     | 1.1%                                 |
| PRESTIGE W You earn respect with higher standards | 2.1%                                            | 1.1%                              | 4.6%                          |                                                 | 1.4%                                     | 1.4%                                     | 2.1%                                 |
| TRUST You build layally with consistency          | 0.7%                                            | 2.7%                              | 2.7%                          | 3.6%                                            |                                          | 3.0%                                     | 5.4%                                 |
| MYSTIQUE You communicate with substance           | 2.0%                                            | 0.7%                              | 3.2%                          | 0.4%                                            | 2.7%                                     |                                          | 3.2%                                 |
| ALERT You prevent problems with care              | 0.5%                                            | 1.4%                              | 4.3%                          | 1.4%                                            | 4.6%                                     | 1.4%                                     |                                      |