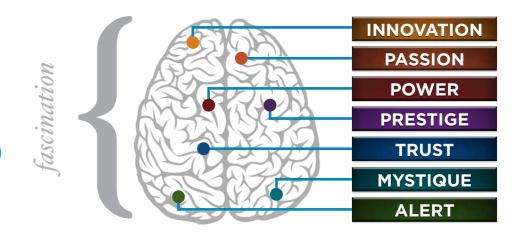

## AVERAGE RESULTS FROM THE FASCINATION ADVANTAGE TEST

## BASED ON YOUR AUDIENCE'S SCORES FOR "THE FASCINATION ADVANTAGE TEST," WE IDENTIFIED THEIR UNIQUE PERSONALITY STRENGTHS.

WE THEN BUILT CUSTOMIZED INSIGHTS TO PINPOINT WHAT MAKES THIS ORGANIZATION UNIQUELY FASCINATING.