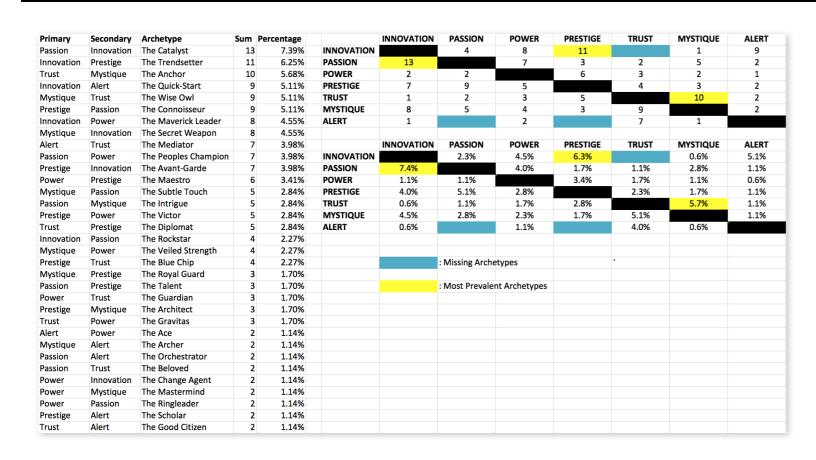

### THIS IS YOUR CUSTOM "FASCINATION FINGERPRINT."

This diagram shows the concentration of Personality Archetypes of the organization.

| SECONDARY ADVANTAGES |                                                 |                                                 |                                  |                              |                                                |                                          |                                         |                                      |
|----------------------|-------------------------------------------------|-------------------------------------------------|----------------------------------|------------------------------|------------------------------------------------|------------------------------------------|-----------------------------------------|--------------------------------------|
| н                    |                                                 | INNOVATION  You change the game with creativity | PASSION You connect with emotion | POWER  You lead with command | PRESTIGE You earn respect with higher standrds | TRUST You build loyalty with consistancy | MYSTIQUE You communicate with substance | ALERT You prevent problems with care |
| IN                   | VINOVATION You change the game with creativity  |                                                 | 2.3%                             | 4.5%                         | 6.3%                                           | )                                        | 0.6%                                    | 5.1%                                 |
|                      | PASSION<br>You connect<br>with emotion          | 7.4%                                            |                                  | 4.0%                         | 1.7%                                           | 1.1%                                     | 2.8%                                    | 1.1%                                 |
| PRIMARY ADVANTAGES   | POWER You lead with command                     | 1.1%                                            | 1.1%                             |                              | 3.4%                                           | 1.7%                                     | 1.1%                                    | 0.6%                                 |
| PRIMARY A            | PRESTIGE You earn respect with higher standards | 4.0%                                            | 5.1%                             | 2.8%                         |                                                | 2.3%                                     | 1.7%                                    | 1.1%                                 |
|                      | TRUST You build loyalty with consistency        | 0.6%                                            | 1.1%                             | 1.7%                         | 2.8%                                           |                                          | 5.7%                                    | 1.1%                                 |
| ľ                    | MYSTIQUE You communicate with substance         | 4.5%                                            | 2.8%                             | 2.3%                         | 1.7%                                           | 5.1%                                     |                                         | 1.1%                                 |
|                      | ALERT You prevent problems with care            | 0.6%                                            |                                  | 1.1%                         |                                                | 4.0%                                     | 0.6%                                    |                                      |

This is your custom measurement of Fascination Scores. The diagram to the right shows the actual percentages of each Personality Archetype within the organization.