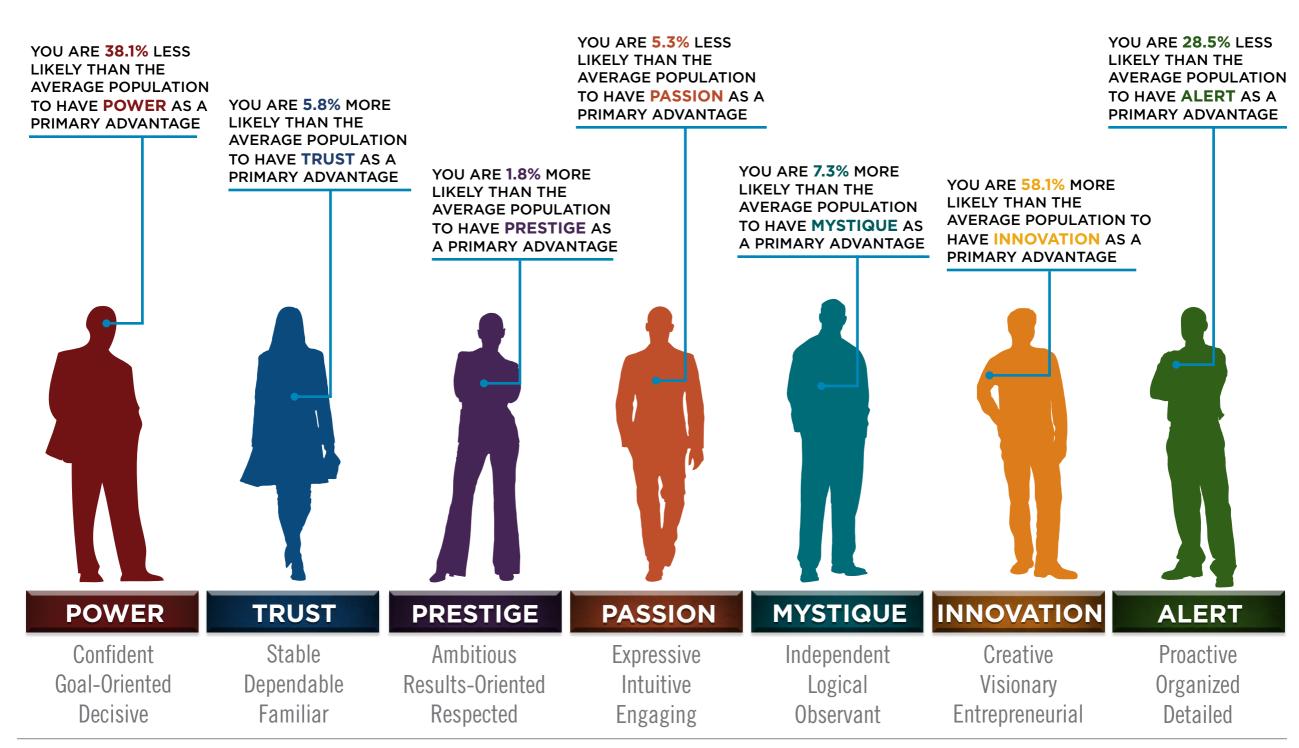

## AVERAGE RESULTS FROM THE FASCINATION ADVANTAGE TEST

## ASTD14 RESULTS FROM THE FASCINATION ADVANTAGE TEST

## BASED ON YOUR AUDIENCE'S SCORES FOR "THE FASCINATION ADVANTAGE TEST," WE IDENTIFIED THEIR UNIQUE PERSONALITY STRENGTHS.

WE THEN BUILT CUSTOMIZED INSIGHTS TO PINPOINT WHAT MAKES THIS ORGANIZATION UNIQUELY FASCINATING.