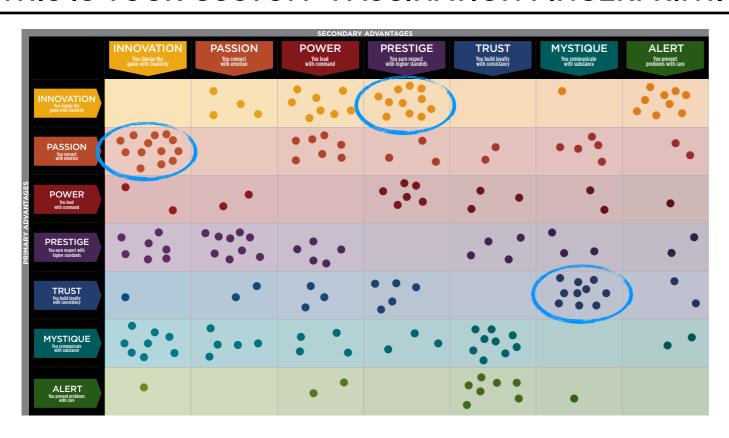

### THIS IS YOUR CUSTOM "FASCINATION FINGERPRINT."

This diagram shows the concentration of Personality Archetypes of the organization.

| SECONDARY ADVANTAGES |                                                 |                                                 |                                  |                              |                                                |                                          |                                         |                                      |
|----------------------|-------------------------------------------------|-------------------------------------------------|----------------------------------|------------------------------|------------------------------------------------|------------------------------------------|-----------------------------------------|--------------------------------------|
| н                    |                                                 | INNOVATION  You change the game with creativity | PASSION You connect with emotion | POWER  You lead with command | PRESTIGE You earn respect with higher standrds | TRUST You build loyalty with consistancy | MYSTIQUE You communicate with substance | ALERT You prevent problems with care |
| IN                   | VINOVATION You change the game with creativity  |                                                 | 2.3%                             | 4.5%                         | 6.3%                                           | )                                        | 0.6%                                    | 5.1%                                 |
|                      | PASSION<br>You connect<br>with emotion          | 7.4%                                            |                                  | 4.0%                         | 1.7%                                           | 1.1%                                     | 2.8%                                    | 1.1%                                 |
| PRIMARY ADVANTAGES   | POWER You lead with command                     | 1.1%                                            | 1.1%                             |                              | 3.4%                                           | 1.7%                                     | 1.1%                                    | 0.6%                                 |
| PRIMARY A            | PRESTIGE You earn respect with higher standards | 4.0%                                            | 5.1%                             | 2.8%                         |                                                | 2.3%                                     | 1.7%                                    | 1.1%                                 |
|                      | TRUST You build loyalty with consistency        | 0.6%                                            | 1.1%                             | 1.7%                         | 2.8%                                           |                                          | 5.7%                                    | 1.1%                                 |
| ľ                    | MYSTIQUE You communicate with substance         | 4.5%                                            | 2.8%                             | 2.3%                         | 1.7%                                           | 5.1%                                     |                                         | 1.1%                                 |
|                      | ALERT You prevent problems with care            | 0.6%                                            |                                  | 1.1%                         |                                                | 4.0%                                     | 0.6%                                    |                                      |

This is your custom measurement of Fascination Scores. The diagram to the right shows the actual percentages of each Personality Archetype within the organization.