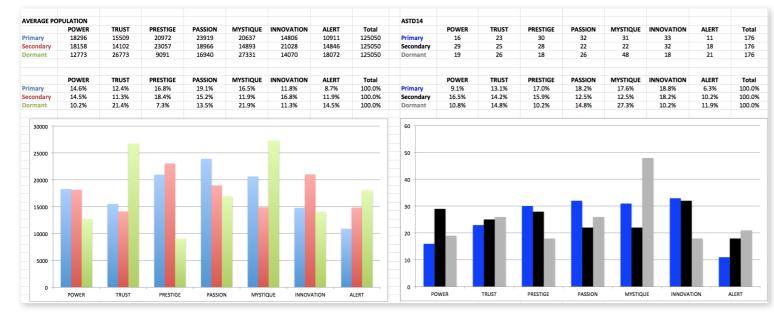

This is your custom measurement of Fascination Scores. The diagram to the right shows the actual percentages of each Personality Archetype within the organization.