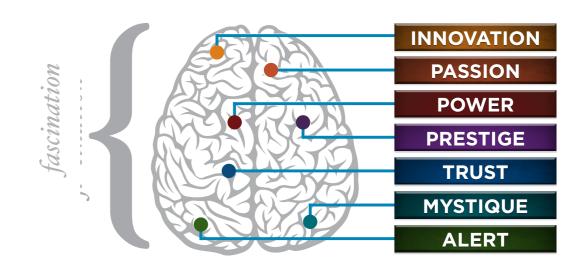

#### WE COMPARED YOUR FINDINGS TO OUR MATRIX OF 49 PERSONALITY ARCHETYPES.

#### HOW YOUR CO-WORKERS FASCINATE

INNOVATION **INNOVATIVE PROBLEM-SOLVER RELATIONSHIP-BUILDER WITH PASSION** STRONG PEOPLE SKILLS **POWER** A LEADER WHO MAKES DECISIONS **OVERACHIEVER WITH PRESTIGE** HIGHER STANDARDS TRUST STABLE, RELIABLE PARTNER **MYSTIQUE** SOLO INTELLECT BEHING-THE-SCENES **ALERT** PRECISE DETAIL MANAGER