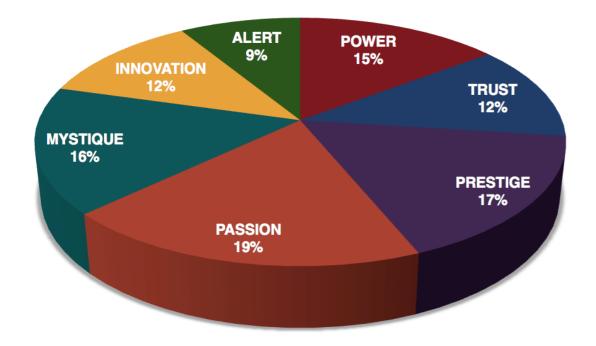

This is your custom measurement of Fascination Scores. The diagram to the right shows the actual percentages of each Personality Archetype within the organization.