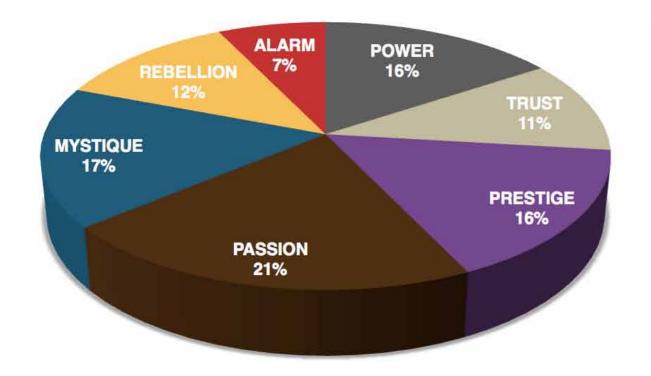

This is your custom measurement of Fascination Scores. The diagram to the right shows the actual percentages of each Personality Archetype within the organization.