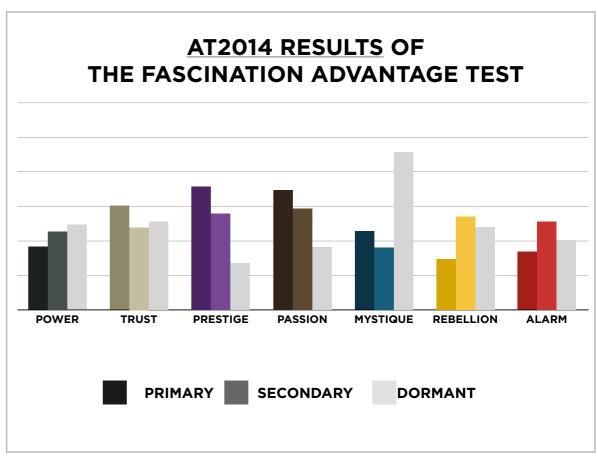

# ALLEN TATE COMPANY RESULTS FROM THE FASCINATION ADVANTAGE TEST

| 7  | -  | 7  | y | 7 |
|----|----|----|---|---|
| ı  |    | Ì  | 1 |   |
| Ŀ  | -  |    |   |   |
| Г  |    | г  |   | г |
| ı  | Ш  | ı  |   | ı |
| ŀ  |    | i  | i |   |
| 7  | 7  | Г  |   | 7 |
| l  | ч  | b  |   | , |
|    | c  | Ξ  |   | d |
| ,  | ۹  | r  |   | 7 |
| ľ  |    | L  |   | ı |
| h  |    | •  | , | 1 |
| P  |    | ı  | ď |   |
| ŀ  |    | i  | i | ı |
| 7  | -  | 7  | y | 7 |
| ı  | п  | ı  | i |   |
| Ŀ  | -  |    |   |   |
| Г  | 1  |    |   |   |
| ı  | Ξ  |    |   |   |
| Ŀ  |    |    |   |   |
|    |    |    |   |   |
| Ľ  | ٦  |    |   |   |
|    | Þ  | ď  | Ξ |   |
| ľ. | 4  |    |   |   |
| ,  | 7  | 7  | Ų | 7 |
| ı  |    | Ì  | 1 |   |
| L  | =  | _  | - | Ξ |
|    |    | Į  | , | 7 |
| r  | ٦, | d  |   |   |
|    | ь  | S  | l | 9 |
| P  |    |    |   | В |
| Ь  | ċ  | 7  | q |   |
|    | P  | ١. | 2 |   |
| Ľ  | _  | 1  |   |   |
| r  | •  |    |   | • |
|    | P  | ۹  |   | ı |
| r  | a  | 'n | ٧ | 4 |
| ľ  |    |    | 1 |   |
| h  | -  | ٠  | ū |   |
| r  | a  | h  | ١ |   |
| ı  | -  | •  | ľ |   |
|    |    |    |   |   |
|    |    |    |   |   |
|    |    |    |   |   |