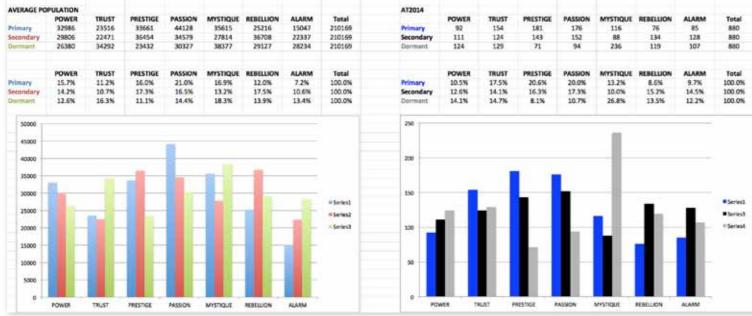

## THIS IS WHAT THE RAW DATA ORIGINALLY LOOKED LIKE WHEN WE BEGAN TO COMPARE YOUR ORGANIZATION'S SCORES TO OUR OVERALL TEST POPULATION OF OVER 200,000 PEOPLE.

## THIS IS WHAT THE RAW DATA ORIGINALLY LOOKED LIKE WHEN WE BEGAN TO COMPARE YOUR ORGANIZATION'S SCORES TO OUR OVERALL TEST POPULATION OF OVER 200,000 PEOPLE.

As we prepared for the event, here's our spreadsheet, organized by "Personality Archetype"

#### AVERAGE RESULTS FROM THE FASCINATION ADVANTAGE TEST

# ALLEN TATE COMPANY RESULTS FROM THE FASCINATION ADVANTAGE TEST

| 7  | -  | 7  | y | 7 |
|----|----|----|---|---|
| ı  |    | Ì  | 1 |   |
| Ŀ  | -  |    |   |   |
| Г  |    | г  |   | г |
| ı  | Ш  | ı  |   | ı |
| ŀ  |    | i  | i |   |
| 7  | 7  | Г  |   | 7 |
| l  | ч  | b  |   | , |
|    | c  | Ξ  |   | d |
| ,  | ۹  | r  |   | 7 |
| ľ  |    | L  |   | ı |
| h  |    | •  | , | 1 |
| P  |    | ı  | ď |   |
| ŀ  |    | i  | i | ı |
| 7  | -  | 7  | y | 7 |
| ı  | п  | ı  | i |   |
| Ŀ  | -  |    |   |   |
| Г  | 1  |    |   |   |
| ı  | Ξ  |    |   |   |
| Ŀ  |    |    |   |   |
|    |    |    |   |   |
| Ľ  | ٦  |    |   |   |
|    | Þ  | ď  | Ξ |   |
| ľ. | 4  |    |   |   |
| ,  | 7  | 7  | Ų | 7 |
| ı  |    | Ì  | 1 |   |
| L  | =  | _  | - | Ξ |
|    |    | Į  | , | 7 |
| r  | ٦, | d  |   |   |
|    | ь  | S  | l | 9 |
| P  |    |    |   | В |
| Ь  | ċ  | 7  | q |   |
|    | P  | ١. | 2 |   |
| Ľ  | _  | 1  |   |   |
| r  | •  |    |   | • |
|    | P  | ۹  |   | ı |
| r  | a  | 'n | ٧ | 4 |
| ľ  |    |    | 1 |   |
| h  | -  | ٠  | ū |   |
| r  | a  | h  | ١ |   |
| ı  | -  | •  | ľ |   |
|    |    |    |   |   |
|    |    |    |   |   |
|    |    |    |   |   |