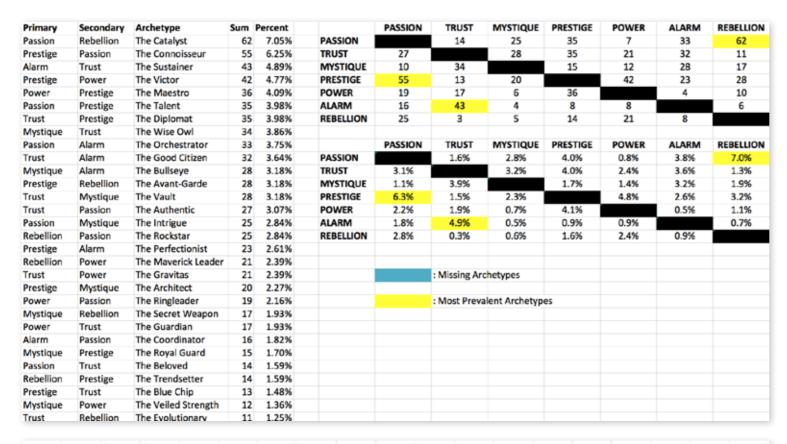

This diagram shows the concentration of Personality Archetypes of the organization.

| SECONDARY TRIGGER |                                                     |                                        |                                                |                                               |                                                       |                             |                                            |                                               |
|-------------------|-----------------------------------------------------|----------------------------------------|------------------------------------------------|-----------------------------------------------|-------------------------------------------------------|-----------------------------|--------------------------------------------|-----------------------------------------------|
| PRIMARY TRIGGER   |                                                     | PASSION<br>You connect with<br>emotion | TRUST<br>You build loyalty with<br>consistency | MYSTIQUE<br>You communicate with<br>substance | PRESTIGE<br>You earn respect with<br>higher standards | POWER You lead with command | ALARM<br>You prevent problems<br>with care | REBELLION You change the game with creativity |
|                   | PASSION<br>You connect with<br>emotion              |                                        | 1.6%                                           | 2.8%                                          | 4.0%                                                  | 0.8%                        | 3.8%                                       | 7.0%                                          |
|                   | TRUST<br>You build loyalty with<br>consistency      | 3.1%                                   |                                                | 3.2%                                          | 4.0%                                                  | 2.4%                        | 3.6%                                       | 1.3%                                          |
|                   | MYSTIQUE<br>You communicate with<br>substance       | 1.1%                                   | 3.9%                                           |                                               | 1.7%                                                  | 1.4%                        | 3.2%                                       | 1.9%                                          |
|                   | PRESTIGE You earn respect with higher standards     | 6.3%                                   | 1.5%                                           | 2.3%                                          |                                                       | 4.8%                        | 2.6%                                       | 3.2%                                          |
|                   | POWER<br>You lead<br>with command                   | 2.2%                                   | 1.9%                                           | 0.7%                                          | 4.1%                                                  |                             | 0.5%                                       | 1.1%                                          |
|                   | ALARM<br>You prevent problems<br>with care          | 1.8%                                   | 4.9%                                           | 0.5%                                          | 0.9%                                                  | 0.9%                        |                                            | 0.7%                                          |
|                   | REBELLION<br>You change the game<br>with creativity | 2.8%                                   | 0.3%                                           | 0.6%                                          | 1.6%                                                  | 2.4%                        | 0.9%                                       |                                               |

This is your custom measurement of Fascination Scores. The diagram to the right shows the actual percentages of each Personality Archetype within the organization.