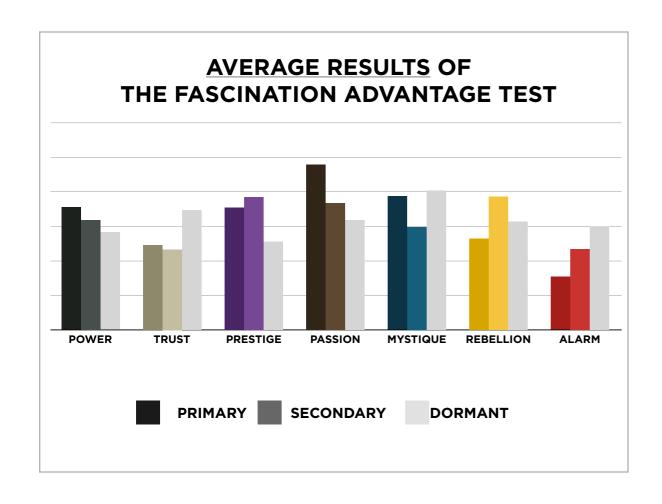

## THIS IS WHAT THE RAW DATA ORIGINALLY LOOKED LIKE WHEN WE BEGAN TO COMPARE YOUR ORGANIZATION'S SCORES TO OUR OVERALL TEST POPULATION OF OVER 200,000 PEOPLE.

## THIS IS WHAT THE RAW DATA ORIGINALLY LOOKED LIKE WHEN WE BEGAN TO COMPARE YOUR ORGANIZATION'S SCORES TO OUR OVERALL TEST POPULATION OF OVER 200,000 PEOPLE.

As we prepared for the event, here's our spreadsheet, organized by "Personality Archetype"

#### AVERAGE RESULTS FROM THE FASCINATION ADVANTAGE TEST