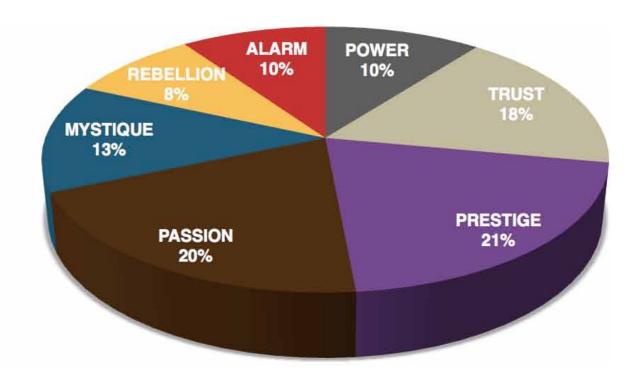

This diagram shows the concentration of Personality Archetypes of the organization.

| SECONDARY TRIGGER |                                                     |                                        |                                                |                                               |                                                       |                             |                                            |                                               |
|-------------------|-----------------------------------------------------|----------------------------------------|------------------------------------------------|-----------------------------------------------|-------------------------------------------------------|-----------------------------|--------------------------------------------|-----------------------------------------------|
| PRIMARY TRIGGER   |                                                     | PASSION<br>You connect with<br>emotion | TRUST<br>You build loyalty with<br>consistency | MYSTIQUE<br>You communicate with<br>substance | PRESTIGE<br>You earn respect with<br>higher standards | POWER You lead with command | ALARM<br>You prevent problems<br>with care | REBELLION You change the game with creativity |
|                   | PASSION<br>You connect with<br>emotion              |                                        | 1.6%                                           | 2.8%                                          | 4.0%                                                  | 0.8%                        | 3.8%                                       | 7.0%                                          |
|                   | TRUST<br>You build loyalty with<br>consistency      | 3.1%                                   |                                                | 3.2%                                          | 4.0%                                                  | 2.4%                        | 3.6%                                       | 1.3%                                          |
|                   | MYSTIQUE<br>You communicate with<br>substance       | 1.1%                                   | 3.9%                                           |                                               | 1.7%                                                  | 1.4%                        | 3.2%                                       | 1.9%                                          |
|                   | PRESTIGE You earn respect with higher standards     | 6.3%                                   | 1.5%                                           | 2.3%                                          |                                                       | 4.8%                        | 2.6%                                       | 3.2%                                          |
|                   | POWER<br>You lead<br>with command                   | 2.2%                                   | 1.9%                                           | 0.7%                                          | 4.1%                                                  |                             | 0.5%                                       | 1.1%                                          |
|                   | ALARM<br>You prevent problems<br>with care          | 1.8%                                   | 4.9%                                           | 0.5%                                          | 0.9%                                                  | 0.9%                        |                                            | 0.7%                                          |
|                   | REBELLION<br>You change the game<br>with creativity | 2.8%                                   | 0.3%                                           | 0.6%                                          | 1.6%                                                  | 2.4%                        | 0.9%                                       |                                               |