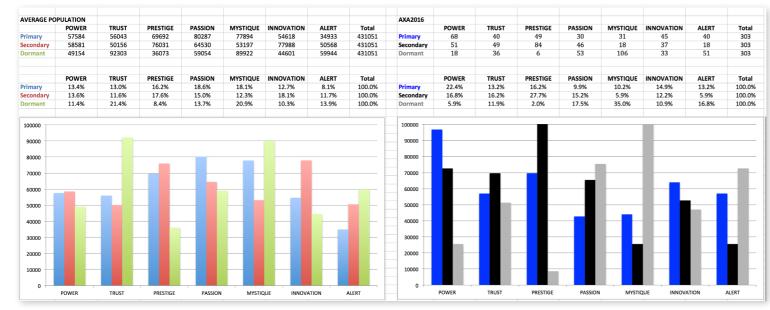

### THIS IS WHAT THE RAW DATA ORIGINALLY LOOKED LIKE WHEN WE BEGAN TO COMPARE YOUR ORGANIZATION'S SCORES TO OUR OVERALL TEST POPULATION OF OVER 600,000 PEOPLE.

### THIS IS WHAT THE RAW DATA ORIGINALLY LOOKED LIKE WHEN WE BEGAN TO COMPARE YOUR ORGANIZATION'S SCORES TO OUR OVERALL TEST POPULATION OF OVER 600,000 PEOPLE.

As we prepared for the event, here's our spreadsheet, organized by "Personality Archetype"

### AVERAGE RESULTS FROM THE FASCINATION ADVANTAGE TEST

## AXA DISTRIBUTORS NATIONAL SALES CONFERENCE RESULTS FROM THE FASCINATION ADVANTAGE TEST