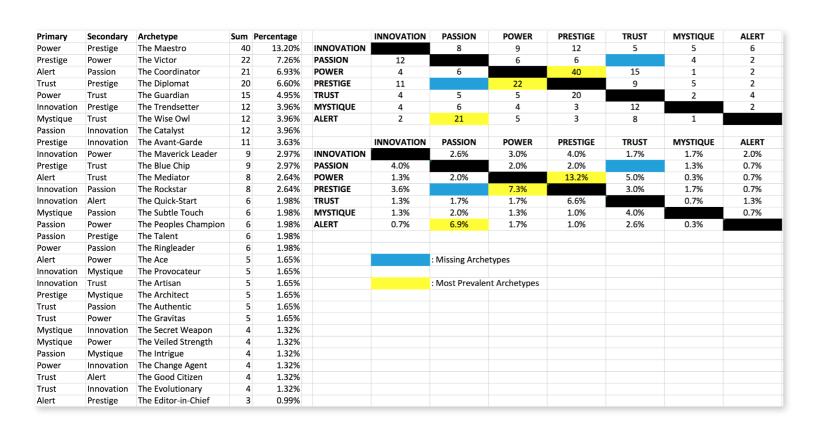

### THIS IS WHAT THE RAW DATA ORIGINALLY LOOKED LIKE WHEN WE BEGAN TO COMPARE YOUR ORGANIZATION'S SCORES TO OUR OVERALL TEST POPULATION OF OVER 600,000 PEOPLE.

As we prepared for the event, here's our spreadsheet, organized by "Personality Archetype"