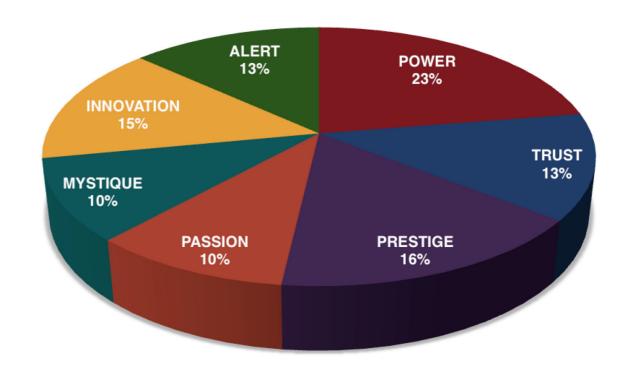

## AXA DISTRIBUTORS NATIONAL SALES CONFERENCE RESULTS FROM THE FASCINATION ADVANTAGE TEST