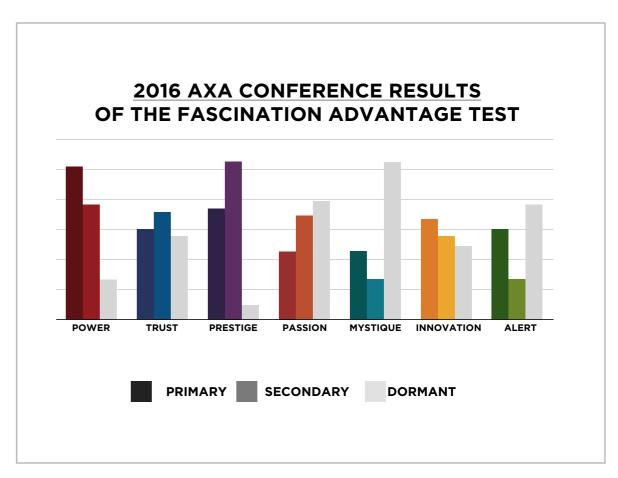

## AXA DISTRIBUTORS NATIONAL SALES CONFERENCE RESULTS FROM THE FASCINATION ADVANTAGE TEST