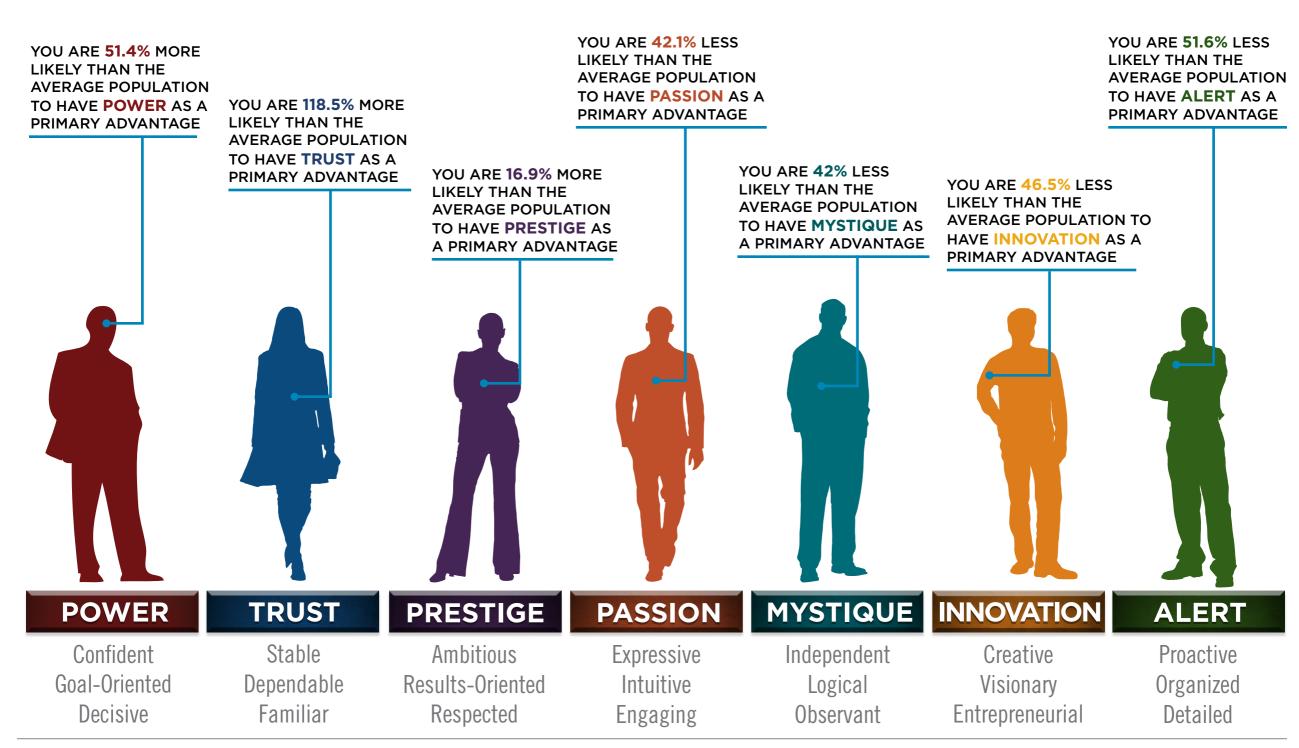

## BASED ON YOUR AUDIENCE'S SCORES FOR "THE FASCINATION ADVANTAGE ASSESSMENT," WE IDENTIFIED THEIR UNIQUE PERSONALITY ADVANTAGES.

WE THEN BUILT CUSTOMIZED INSIGHTS TO PINPOINT WHAT MAKES THIS ORGANIZATION UNIQUELY FASCINATING.

For information, visit HowToFascinate.com or contact Hello@HowToFascinate.com.

INNOVATION **CREATIVE PROBLEM-SOLVER RELATIONSHIP-BUILDER WITH PASSION** STRONG PEOPLE SKILLS **POWER** A LEADER WHO MAKES DECISIONS **OVERACHIEVER WITH PRESTIGE** HIGHER STANDARDS TRUST STABLE, RELIABLE PARTNER **MYSTIQUE SOLO INTELLECT BEHIND-THE-SCENES ALERT** PRECISE DETAIL MANAGER