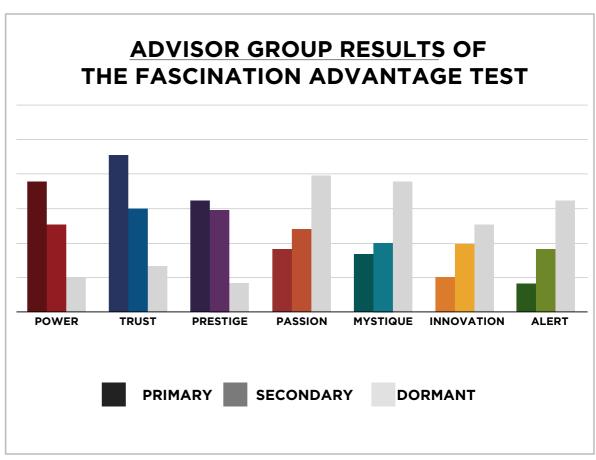

# THIS IS WHAT THE RAW DATA ORIGINALLY LOOKED LIKE WHEN WE BEGAN TO COMPARE YOUR ORGANIZATION'S SCORES TO OUR OVERALL TEST POPULATION OF OVER 300,000 PEOPLE.

# THIS IS WHAT THE RAW DATA ORIGINALLY LOOKED LIKE WHEN WE BEGAN TO COMPARE YOUR ORGANIZATION'S SCORES TO OUR OVERALL TEST POPULATION OF OVER 300,000 PEOPLE.

As we prepared for the event, here's our spreadsheet, organized by "Personality Archetype"

### ADVISOR GROUP RESULTS FROM THE FASCINATION ADVANTAGE TEST