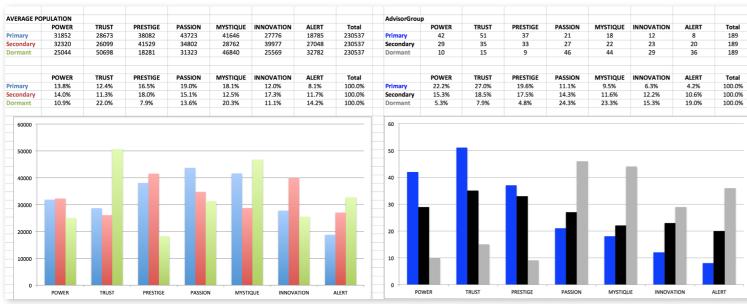

# THIS IS WHAT THE RAW DATA ORIGINALLY LOOKED LIKE WHEN WE BEGAN TO COMPARE YOUR ORGANIZATION'S SCORES TO OUR OVERALL TEST POPULATION OF OVER 300,000 PEOPLE.

# THIS IS WHAT THE RAW DATA ORIGINALLY LOOKED LIKE WHEN WE BEGAN TO COMPARE YOUR ORGANIZATION'S SCORES TO OUR OVERALL TEST POPULATION OF OVER 300,000 PEOPLE.

As we prepared for the event, here's our spreadsheet, organized by "Personality Archetype"

### AVERAGE RESULTS FROM THE FASCINATION ADVANTAGE TEST

### ADVISOR GROUP RESULTS FROM THE FASCINATION ADVANTAGE TEST