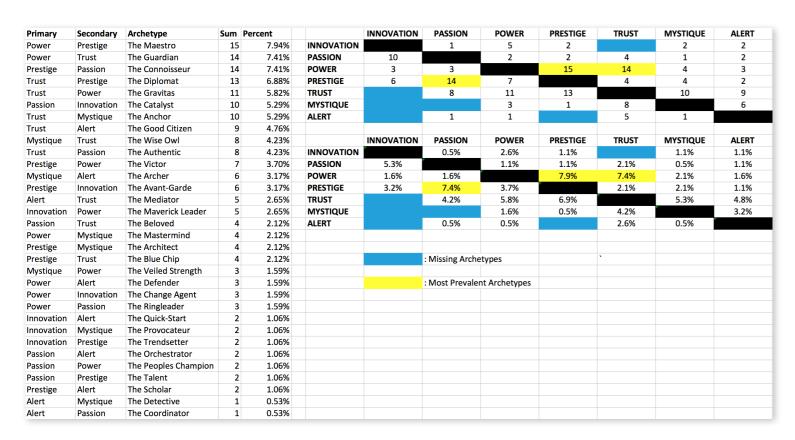

### WE COMPARED YOUR FINDINGS TO OUR MATRIX OF 49 PERSONALITY ARCHETYPES.

### THIS IS YOUR CUSTOM "FASCINATION FINGERPRINT."

This diagram shows the concentration of Personality Archetypes of the organization.

| SECONDARY ADVANTAGES |                                                 |                                                 |                                   |                             |                                                 |                                          |                                          |                                      |
|----------------------|-------------------------------------------------|-------------------------------------------------|-----------------------------------|-----------------------------|-------------------------------------------------|------------------------------------------|------------------------------------------|--------------------------------------|
| ı                    |                                                 | INNOVATION  You change the game with creativity | PASSION  You connect with emotion | POWER You lead with command | PRESTIGE You earn respect with higher standards | TRUST You build loyalty with consistency | MYSTIQUE  You communicate with substance | ALERT You prevent problems with care |
|                      | INNOVATION You change the game with creativity  |                                                 | 0.5%                              | 2.6%                        | 1.1%                                            |                                          | 1.1%                                     | 1.1%                                 |
| Ŀ                    | PASSION You connect with emotion                | 5.3%                                            |                                   | 1.1%                        | 1.1%                                            | 2.1%                                     | 0.5%                                     | 1.1%                                 |
| PRIMARY ADVANTAGES   | POWER You lead with command                     | 1.6%                                            | 1.6%                              | (                           | 7.9%                                            | 7.4%                                     | 2.1%                                     | 1.6%                                 |
| PRIMARY A            | PRESTIGE You earn respect with higher standards | 3.2%                                            | 7.4%                              | 3.7%                        |                                                 | 2.1%                                     | 2.1%                                     | 1.1%                                 |
|                      | TRUST You build loyalty with consistency        |                                                 | 4.2%                              | 5.8%                        | 6.9%                                            |                                          | 5.3%                                     | 4.8%                                 |
|                      | MYSTIQUE You communicate with substance         |                                                 |                                   | 1.6%                        | 0.5%                                            | 4.2%                                     |                                          | 3.2%                                 |
| ŀ                    | ALERT You prevent problems with care            |                                                 | 0.5%                              | 0.5%                        |                                                 | 2.6%                                     | 0.5%                                     |                                      |

This is your custom measurement of Fascination Scores. The diagram to the right shows the actual percentages of each Personality Archetype within the organization.