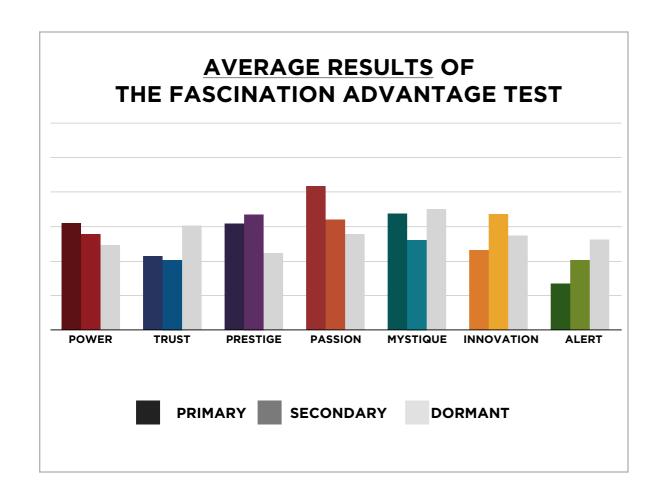

# THIS IS WHAT THE RAW DATA ORIGINALLY LOOKED LIKE WHEN WE BEGAN TO COMPARE YOUR ORGANIZATION'S SCORES TO OUR OVERALL TEST POPULATION OF OVER 300,000 PEOPLE.

# THIS IS WHAT THE RAW DATA ORIGINALLY LOOKED LIKE WHEN WE BEGAN TO COMPARE YOUR ORGANIZATION'S SCORES TO OUR OVERALL TEST POPULATION OF OVER 300,000 PEOPLE.

As we prepared for the event, here's our spreadsheet, organized by "Personality Archetype"

### AVERAGE RESULTS FROM THE FASCINATION ADVANTAGE TEST