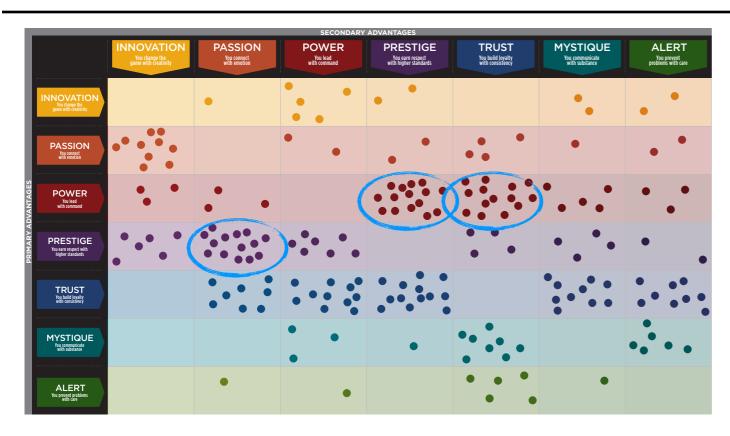

### THIS IS YOUR CUSTOM "FASCINATION FINGERPRINT."

This diagram shows the concentration of Personality Archetypes of the organization.

| SECONDARY ADVANTAGES |                                                 |                                                 |                                   |                             |                                                 |                                          |                                          |                                      |
|----------------------|-------------------------------------------------|-------------------------------------------------|-----------------------------------|-----------------------------|-------------------------------------------------|------------------------------------------|------------------------------------------|--------------------------------------|
| ı                    |                                                 | INNOVATION  You change the game with creativity | PASSION  You connect with emotion | POWER You lead with command | PRESTIGE You earn respect with higher standards | TRUST You build loyalty with consistency | MYSTIQUE  You communicate with substance | ALERT You prevent problems with care |
|                      | INNOVATION You change the game with creativity  |                                                 | 0.5%                              | 2.6%                        | 1.1%                                            |                                          | 1.1%                                     | 1.1%                                 |
| Ŀ                    | PASSION You connect with emotion                | 5.3%                                            |                                   | 1.1%                        | 1.1%                                            | 2.1%                                     | 0.5%                                     | 1.1%                                 |
| PRIMARY ADVANTAGES   | POWER You lead with command                     | 1.6%                                            | 1.6%                              | (                           | 7.9%                                            | 7.4%                                     | 2.1%                                     | 1.6%                                 |
| PRIMARY A            | PRESTIGE You earn respect with higher standards | 3.2%                                            | 7.4%                              | 3.7%                        |                                                 | 2.1%                                     | 2.1%                                     | 1.1%                                 |
|                      | TRUST You build loyalty with consistency        |                                                 | 4.2%                              | 5.8%                        | 6.9%                                            |                                          | 5.3%                                     | 4.8%                                 |
|                      | MYSTIQUE You communicate with substance         |                                                 |                                   | 1.6%                        | 0.5%                                            | 4.2%                                     |                                          | 3.2%                                 |
| ŀ                    | ALERT You prevent problems with care            |                                                 | 0.5%                              | 0.5%                        |                                                 | 2.6%                                     | 0.5%                                     |                                      |

This is your custom measurement of Fascination Scores. The diagram to the right shows the actual percentages of each Personality Archetype within the organization.