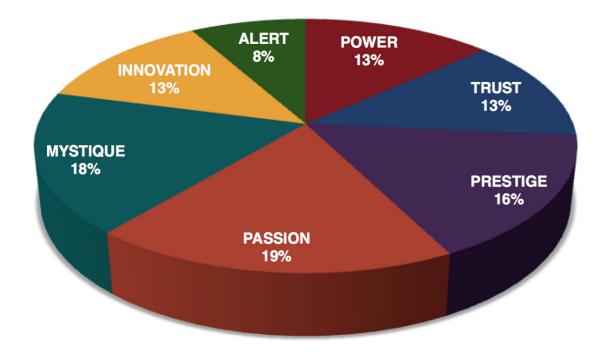

This is your custom measurement of Fascination Scores. The diagram to the right shows the actual percentages of each personal brand Archetype within the organization.