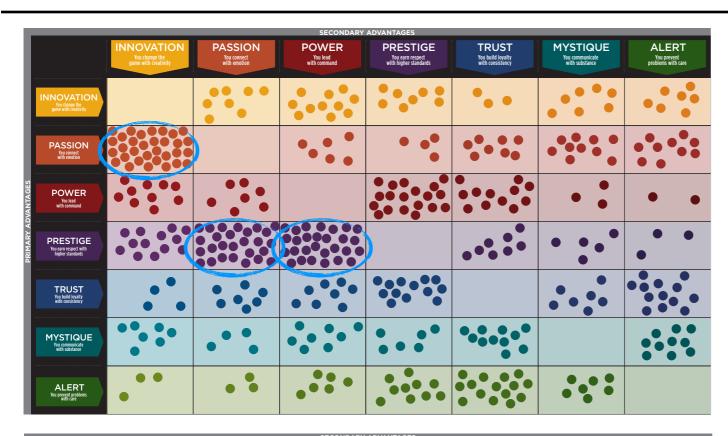

#### THIS IS YOUR CUSTOM "FASCINATION FINGERPRINT."

This diagram shows the concentration of personal brand Archetypes of the organization.

| SECONDARY ADVANTAGES |                                                 |                                                 |                                   |                              |                                                  |                                          |                                          |                                      |
|----------------------|-------------------------------------------------|-------------------------------------------------|-----------------------------------|------------------------------|--------------------------------------------------|------------------------------------------|------------------------------------------|--------------------------------------|
| ı                    |                                                 | INNOVATION  You change the game with creativity | PASSION  You connect with emotion | POWER  You lead with command | PRESTIGE  You earn respect with higher standards | TRUST You build loyalty with consistency | MYSTIQUE  You communicate with substance | ALERT You prevent problems with care |
| PRIMARY ADVANTAGES   | INNOVATION You change the game with creativity  |                                                 | 2.0%                              | 2.8%                         | 2.0%                                             | 0.8%                                     | 1.8%                                     | 1.8%                                 |
|                      | PASSION<br>You connect<br>with emotion          | 9.5%                                            |                                   | 1.5%                         | 1.0%                                             | 2.0%                                     | 2.5%                                     | 2.5%                                 |
|                      | POWER  You lead with command                    | 2.5%                                            | 1.8%                              |                              | 4.8%                                             | 3.0%                                     | 0.8%                                     | 0.5%                                 |
|                      | PRESTIGE You earn respect with higher standards | 3.3%                                            | 6.8%                              | 7.0%                         |                                                  | 2.0%                                     | 1.3%                                     | 0.8%                                 |
|                      | TRUST You build loyalty with consistency        | 1.0%                                            | 1.8%                              | 2.0%                         | 3.3%                                             |                                          | 1.8%                                     | 3.3%                                 |
|                      | MYSTIQUE You communicate with substance         | 1.8%                                            | 1.0%                              | 2.0%                         | 1.5%                                             | 2.8%                                     |                                          | 2.5%                                 |
|                      | ALERT You prevent problems with care            | 0.8%                                            | 0.8%                              | 1.5%                         | 2.5%                                             | 3.8%                                     | 1.8%                                     |                                      |

This is your custom measurement of Fascination Scores. The diagram to the right shows the actual percentages of each personal brand Archetype within the organization.