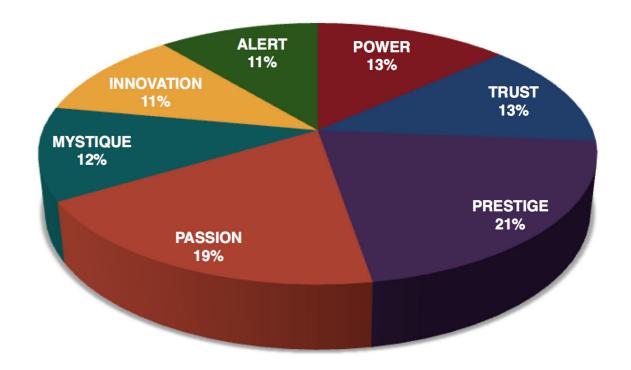

#### THIS IS YOUR CUSTOM "FASCINATION FINGERPRINT."

This diagram shows the concentration of personal brand Archetypes of the organization.

| SECONDARY ADVANTAGES |                                                 |                                                 |                                   |                              |                                                  |                                          |                                          |                                      |
|----------------------|-------------------------------------------------|-------------------------------------------------|-----------------------------------|------------------------------|--------------------------------------------------|------------------------------------------|------------------------------------------|--------------------------------------|
| ı                    |                                                 | INNOVATION  You change the game with creativity | PASSION  You connect with emotion | POWER  You lead with command | PRESTIGE  You earn respect with higher standards | TRUST You build loyalty with consistency | MYSTIQUE  You communicate with substance | ALERT You prevent problems with care |
| PRIMARY ADVANTAGES   | INNOVATION You change the game with creativity  |                                                 | 2.0%                              | 2.8%                         | 2.0%                                             | 0.8%                                     | 1.8%                                     | 1.8%                                 |
|                      | PASSION<br>You connect<br>with emotion          | 9.5%                                            |                                   | 1.5%                         | 1.0%                                             | 2.0%                                     | 2.5%                                     | 2.5%                                 |
|                      | POWER  You lead with command                    | 2.5%                                            | 1.8%                              |                              | 4.8%                                             | 3.0%                                     | 0.8%                                     | 0.5%                                 |
|                      | PRESTIGE You earn respect with higher standards | 3.3%                                            | 6.8%                              | 7.0%                         |                                                  | 2.0%                                     | 1.3%                                     | 0.8%                                 |
|                      | TRUST You build loyalty with consistency        | 1.0%                                            | 1.8%                              | 2.0%                         | 3.3%                                             |                                          | 1.8%                                     | 3.3%                                 |
|                      | MYSTIQUE You communicate with substance         | 1.8%                                            | 1.0%                              | 2.0%                         | 1.5%                                             | 2.8%                                     |                                          | 2.5%                                 |
|                      | ALERT You prevent problems with care            | 0.8%                                            | 0.8%                              | 1.5%                         | 2.5%                                             | 3.8%                                     | 1.8%                                     |                                      |

This is your custom measurement of Fascination Scores. The diagram to the right shows the actual percentages of each personal brand Archetype within the organization.