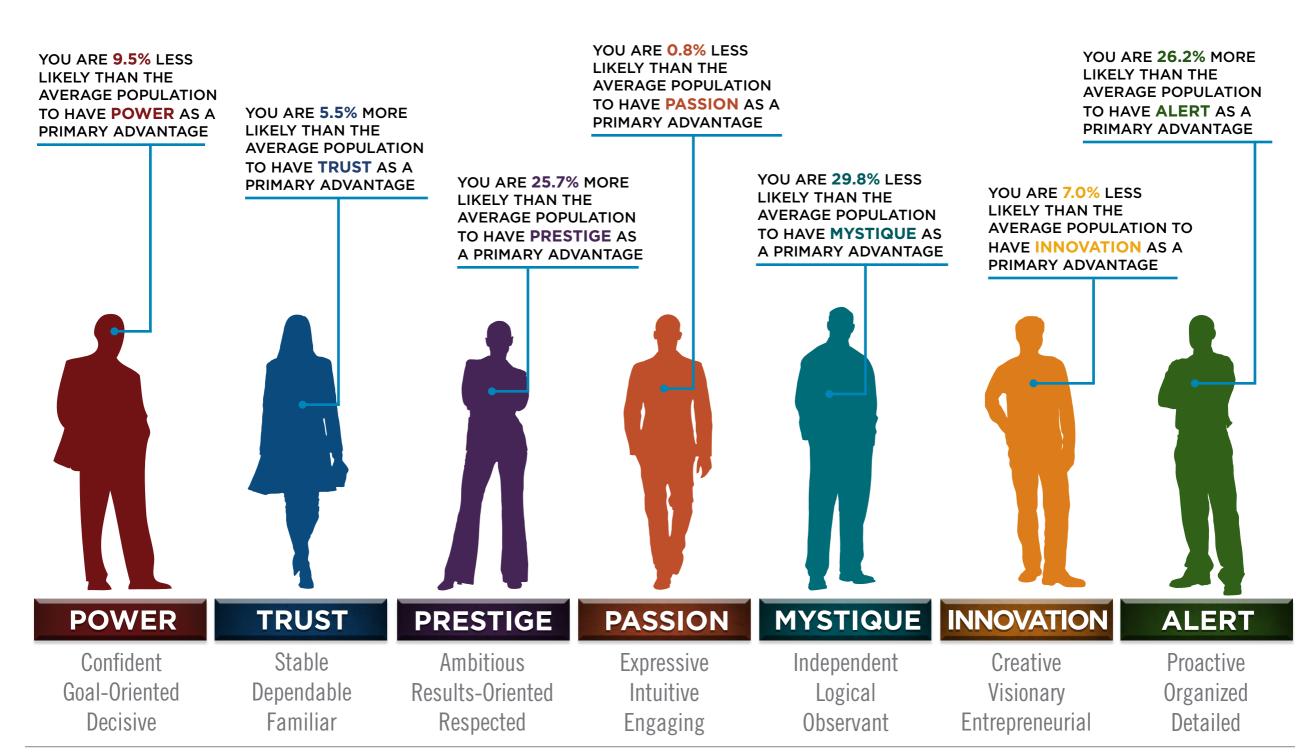

# BRIAN BUFFINI'S SUCCESS TOUR RESULTS FROM THE FASCINATION ADVANTAGE TEST

#### 7 WAYS HIGH-PERFORMERS ADD VALUE

INNOVATION **CREATIVE PROBLEM-SOLVER RELATIONSHIP-BUILDER WITH PASSION** STRONG PEOPLE SKILLS **POWER** A LEADER WHO MAKES DECISIONS **OVERACHIEVER WITH PRESTIGE** HIGH STANDARDS **TRUST** STABLE, RELIABLE PARTNER SOLO INTELLECT **MYSTIQUE BEHIND THE SCENES ALERT** PRECISE DETAIL MANAGER