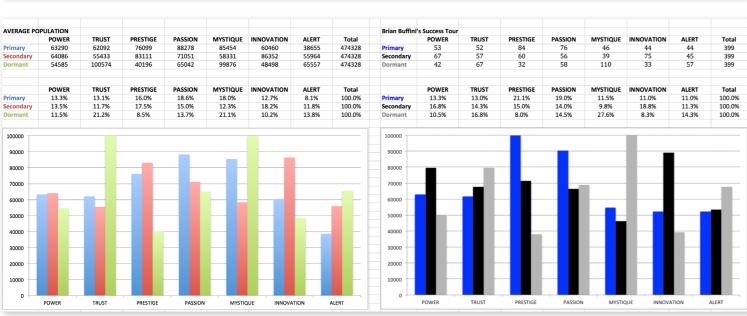

#### AVERAGE RESULTS FROM THE FASCINATION ADVANTAGE TEST

# BRIAN BUFFINI'S SUCCESS TOUR RESULTS FROM THE FASCINATION ADVANTAGE TEST