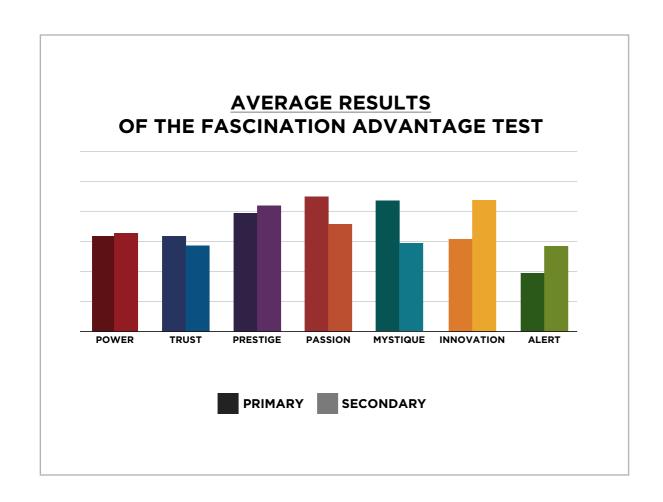

## THIS IS WHAT THE RAW DATA ORIGINALLY LOOKED LIKE WHEN WE BEGAN TO COMPARE YOUR ORGANIZATION'S SCORES TO OUR OVERALL TEST POPULATION OF OVER 700,000 PEOPLE.

## THIS IS WHAT THE RAW DATA ORIGINALLY LOOKED LIKE WHEN WE BEGAN TO COMPARE YOUR ORGANIZATION'S SCORES TO OUR OVERALL TEST POPULATION OF OVER 700,000 PEOPLE.

As we prepared for the event, here's our spreadsheet, organized by "personal brand Archetype"

#### AVERAGE RESULTS FROM THE FASCINATION ADVANTAGE TEST