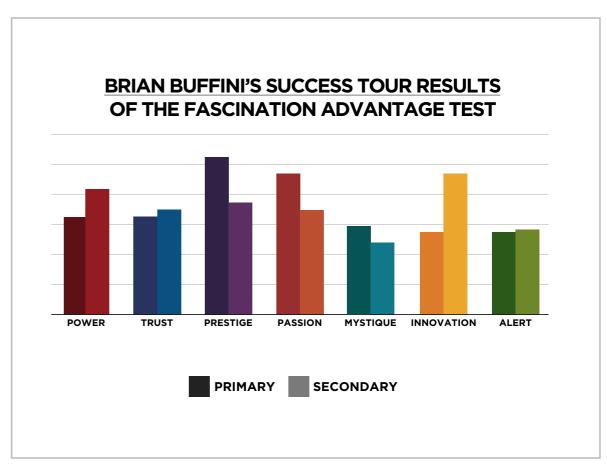

## THIS IS WHAT THE RAW DATA ORIGINALLY LOOKED LIKE WHEN WE BEGAN TO COMPARE YOUR ORGANIZATION'S SCORES TO OUR OVERALL TEST POPULATION OF OVER 700,000 PEOPLE.

## THIS IS WHAT THE RAW DATA ORIGINALLY LOOKED LIKE WHEN WE BEGAN TO COMPARE YOUR ORGANIZATION'S SCORES TO OUR OVERALL TEST POPULATION OF OVER 700,000 PEOPLE.

As we prepared for the event, here's our spreadsheet, organized by "personal brand Archetype"

# BRIAN BUFFINI'S SUCCESS TOUR RESULTS FROM THE FASCINATION ADVANTAGE TEST