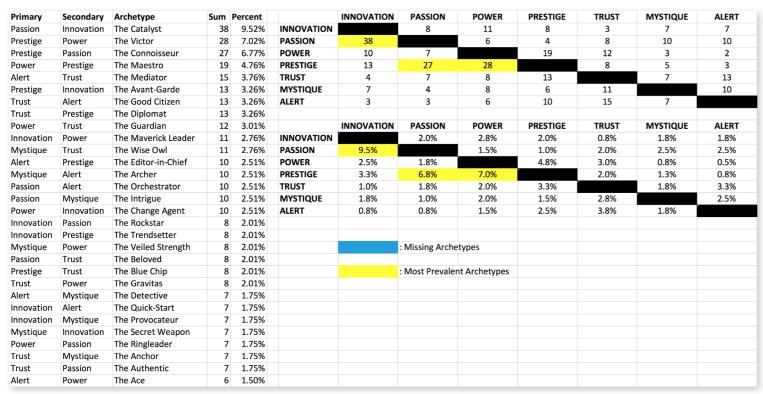

## THIS IS WHAT THE RAW DATA ORIGINALLY LOOKED LIKE WHEN WE BEGAN TO COMPARE YOUR ORGANIZATION'S SCORES TO OUR OVERALL TEST POPULATION OF OVER 700,000 PEOPLE.

## THIS IS WHAT THE RAW DATA ORIGINALLY LOOKED LIKE WHEN WE BEGAN TO COMPARE YOUR ORGANIZATION'S SCORES TO OUR OVERALL TEST POPULATION OF OVER 700,000 PEOPLE.

As we prepared for the event, here's our spreadsheet, organized by "personal brand Archetype"