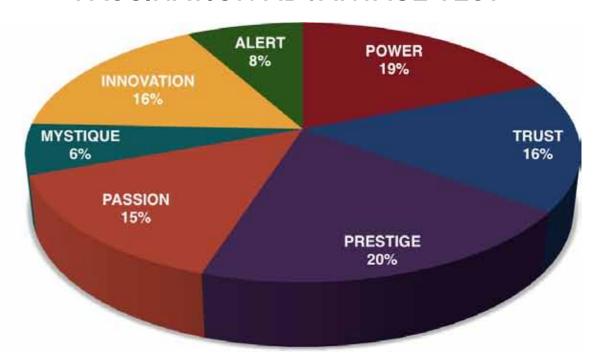

### THIS IS YOUR CUSTOM "FASCINATION FINGERPRINT."

This diagram shows the concentration of Personality Archetypes of the organization.

This is your custom measurement of Fascination Scores. The diagram to the right shows the actual percentages of each Personality Archetype within the organization.