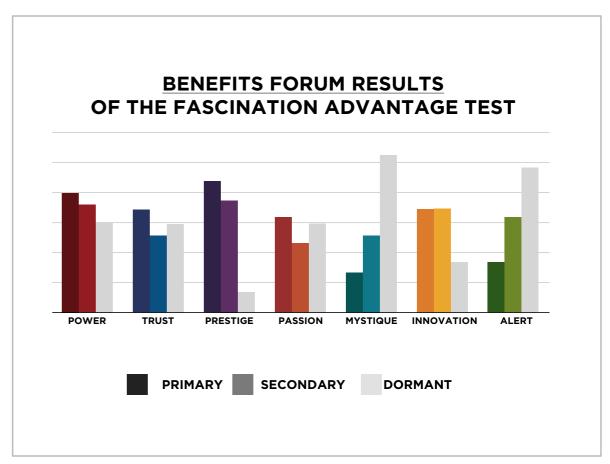

## THIS IS WHAT THE RAW DATA ORIGINALLY LOOKED LIKE WHEN WE BEGAN TO COMPARE YOUR ORGANIZATION'S SCORES TO OUR OVERALL TEST POPULATION OF OVER 600,000 PEOPLE.

### THIS IS WHAT THE RAW DATA ORIGINALLY LOOKED LIKE WHEN WE BEGAN TO COMPARE YOUR ORGANIZATION'S SCORES TO OUR OVERALL TEST POPULATION OF OVER 600,000 PEOPLE.

### BENEFITS FORUM RESULTS FROM THE FASCINATION ADVANTAGE TEST