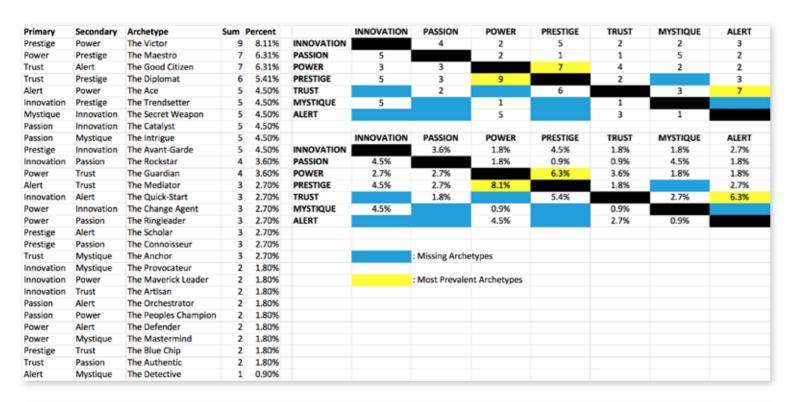

#### WE COMPARED YOUR FINDINGS TO OUR MATRIX OF 49 PERSONALITY ARCHETYPES.

### THIS IS YOUR CUSTOM "FASCINATION FINGERPRINT."

This diagram shows the concentration of Personality Archetypes of the organization.

This is your custom measurement of Fascination Scores. The diagram to the right shows the actual percentages of each Personality Archetype within the organization.