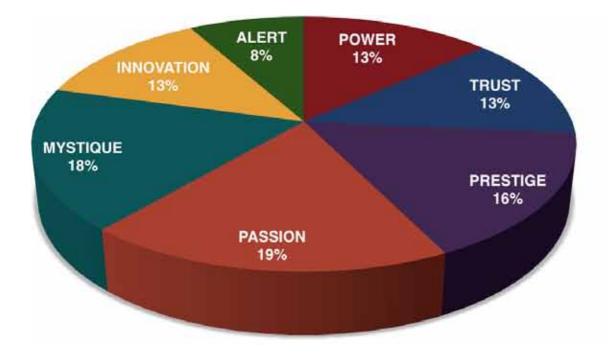

### THIS IS YOUR CUSTOM "FASCINATION FINGERPRINT."

This diagram shows the concentration of Personality Archetypes of the organization.

This is your custom measurement of Fascination Scores. The diagram to the right shows the actual percentages of each Personality Archetype within the organization.