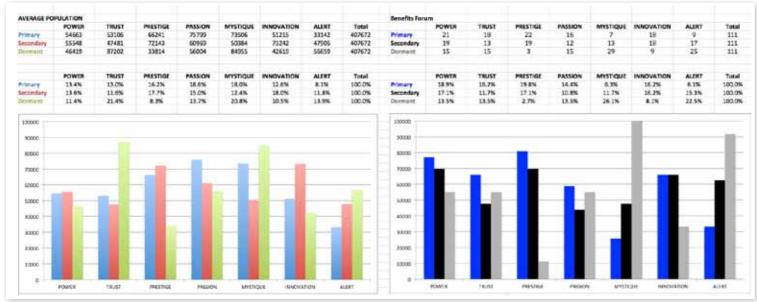

## THIS IS WHAT THE RAW DATA ORIGINALLY LOOKED LIKE WHEN WE BEGAN TO COMPARE YOUR ORGANIZATION'S SCORES TO OUR OVERALL TEST POPULATION OF OVER 600,000 PEOPLE.

### THIS IS WHAT THE RAW DATA ORIGINALLY LOOKED LIKE WHEN WE BEGAN TO COMPARE YOUR ORGANIZATION'S SCORES TO OUR OVERALL TEST POPULATION OF OVER 600,000 PEOPLE.

### AVERAGE RESULTS FROM THE FASCINATION ADVANTAGE TEST

### BENEFITS FORUM RESULTS FROM THE FASCINATION ADVANTAGE TEST