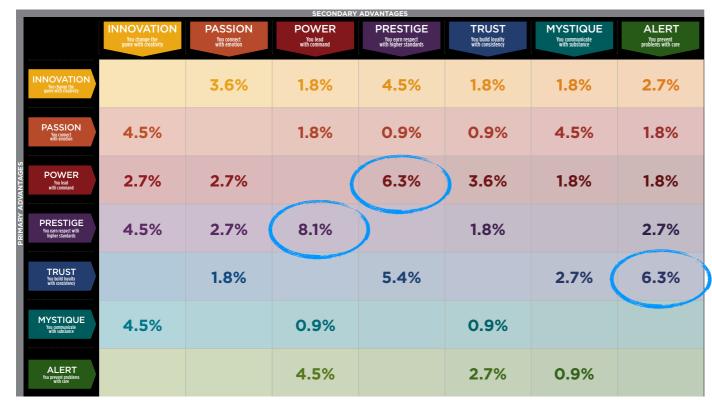

## THIS IS WHAT THE RAW DATA ORIGINALLY LOOKED LIKE WHEN WE BEGAN TO COMPARE YOUR ORGANIZATION'S SCORES TO OUR OVERALL TEST POPULATION OF OVER 600,000 PEOPLE.

### THIS IS WHAT THE RAW DATA ORIGINALLY LOOKED LIKE WHEN WE BEGAN TO COMPARE YOUR ORGANIZATION'S SCORES TO OUR OVERALL TEST POPULATION OF OVER 600,000 PEOPLE.

### AVERAGE RESULTS FROM THE FASCINATION ADVANTAGE TEST

### BENEFITS FORUM RESULTS FROM THE FASCINATION ADVANTAGE TEST