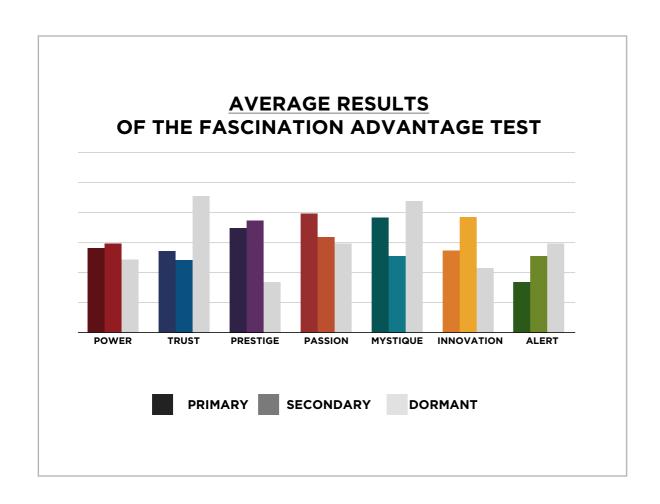

## THIS IS WHAT THE RAW DATA ORIGINALLY LOOKED LIKE WHEN WE BEGAN TO COMPARE YOUR ORGANIZATION'S SCORES TO OUR OVERALL TEST POPULATION OF OVER 600,000 PEOPLE.

### THIS IS WHAT THE RAW DATA ORIGINALLY LOOKED LIKE WHEN WE BEGAN TO COMPARE YOUR ORGANIZATION'S SCORES TO OUR OVERALL TEST POPULATION OF OVER 600,000 PEOPLE.

### AVERAGE RESULTS FROM THE FASCINATION ADVANTAGE TEST