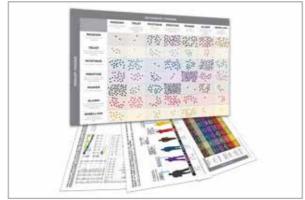

#### THIS IS YOUR CUSTOM "FASCINATION FINGERPRINT."

|                 |                                                     |                                        | SECC                                     | NDARY T                                       | RIGGER                                                |                                   |                                            |                                                     |
|-----------------|-----------------------------------------------------|----------------------------------------|------------------------------------------|-----------------------------------------------|-------------------------------------------------------|-----------------------------------|--------------------------------------------|-----------------------------------------------------|
| PRIMARY TRIGGER |                                                     | PASSION<br>You connect with<br>emotion | TRUST You build loyalty with consistency | MYSTIQUE<br>You communicate with<br>substance | PRESTIGE<br>You earn respect with<br>higher standards | POWER<br>You lead<br>with command | ALARM<br>You prevent problems<br>with care | REBELLION<br>You change the game<br>with creativity |
|                 | PASSION<br>You connect with<br>emotion              |                                        | • •                                      | •                                             | •                                                     | •                                 | •                                          |                                                     |
|                 | TRUST You build loyalty with consistency            | • •                                    |                                          | •                                             | • •                                                   | •                                 | •                                          | •                                                   |
|                 | MYSTIQUE<br>You communicate with<br>substance       | •                                      | •                                        |                                               | •                                                     | •••                               | • • •                                      | • •                                                 |
|                 | PRESTIGE You earn respect with higher standards     | ••••                                   |                                          | • •                                           |                                                       |                                   | )                                          | ••                                                  |
|                 | POWER  You lead with command                        | • •                                    |                                          | )• (                                          |                                                       | )                                 |                                            | • • •                                               |
|                 | ALARM<br>You prevent problems<br>with care          | •                                      |                                          |                                               |                                                       | •                                 |                                            |                                                     |
|                 | REBELLION<br>You change the game<br>with creativity | •                                      | •                                        | • •                                           | •                                                     | ••••                              | •                                          |                                                     |

This diagram shows the concentration of Personality Archetypes of the organization.

| SECONDARY TRIGGER |                                                     |                                        |                                                |                                               |                                                 |                                   |                                            |                                                     |  |
|-------------------|-----------------------------------------------------|----------------------------------------|------------------------------------------------|-----------------------------------------------|-------------------------------------------------|-----------------------------------|--------------------------------------------|-----------------------------------------------------|--|
| PRIMARY TRIGGER   |                                                     | PASSION<br>You connect with<br>emotion | TRUST<br>You build loyalty with<br>consistency | MYSTIQUE<br>You communicate with<br>substance | PRESTIGE You earn respect with higher standards | POWER<br>You lead<br>with command | ALARM<br>You prevent problems<br>with care | REBELLION<br>You change the game<br>with creativity |  |
|                   | PASSION<br>You connect with<br>emotion              |                                        | 3.1%                                           | 0.8%                                          | 2.3%                                            | 1.5%                              | 2.3%                                       | 5.3%                                                |  |
|                   | TRUST You build loyalty with consistency            | 1.5%                                   |                                                | 2.3%                                          | 3.1%                                            | 1.5%                              | 0.8%                                       | 1.5%                                                |  |
|                   | MYSTIQUE You communicate with substance             | 0.8%                                   | 2.3%                                           |                                               | 0.8%                                            | 1.5%                              | 3.8%                                       | 3.1%                                                |  |
|                   | PRESTIGE You earn respect with higher standards     | 4.6%                                   |                                                | 2.3%                                          |                                                 | 5.3%                              | 1.5%                                       | 3.1%                                                |  |
|                   | POWER<br>You lead<br>with command                   | 2.3%                                   | 5.3%                                           | 0.8%                                          | 13.0%                                           |                                   |                                            | 3.8%                                                |  |
|                   | ALARM<br>You prevent problems<br>with care          | 0.8%                                   | 3.1%                                           |                                               | 1.5%                                            | 3.1%                              |                                            |                                                     |  |
|                   | REBELLION<br>You change the game<br>with creativity | 2.3%                                   | 1.5%                                           | 2.3%                                          | 0.8%                                            | 3.8%                              | 0.8%                                       |                                                     |  |

This is your custom measurement of Fascination Scores. The diagram to the right shows the actual percentages of each Personality Archetype within the organization.