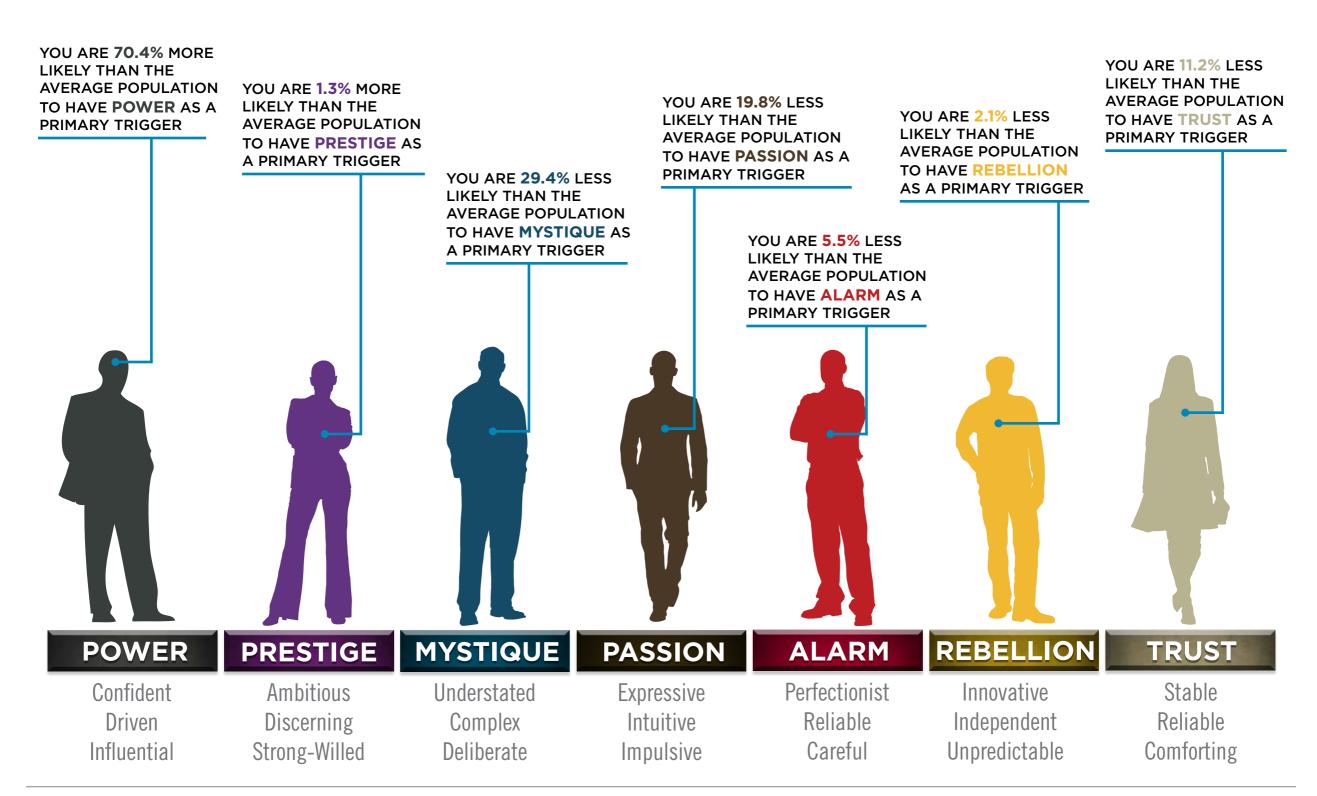

## BASED ON YOUR AUDIENCE'S SCORES FOR "THE FASCINATION ADVANTAGE TEST," WE IDENTIFIED THEIR UNIQUE PERSONALITY STRENGTHS.

WE THEN BUILT CUSTOMIZED INSIGHTS TO PINPOINT WHAT MAKES THIS ORGANIZATION UNIQUELY FASCINATING.

**POWER** 

A LEADER WHO MAKES DECISIONS

**PASSION** 

RELATIONSHIP-BUILDER WITH STRONG PEOPLE SKILLS

**MYSTIQUE** 

**SOLO INTELLECT BEHIND-THE-SCENES** 

**PRESTIGE** 

**OVERACHIEVER WITH HIGHER STANDARDS** 

**ALARM** 

PRECISE DETAIL MANAGER

REBELLION

**INNOVATIVE PROBLEM-SOLVER** 

TRUST

STABLE, RELIABLE PARTNER