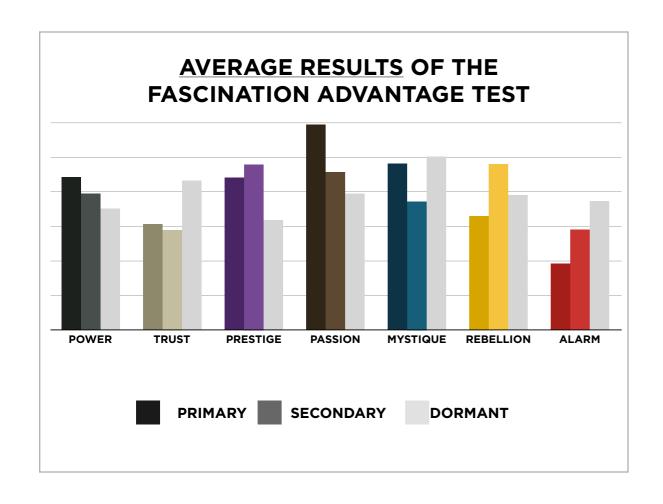

# AN INSIDER'S look AT THE RESEARCH

FROM SALLY HOGSHEAD'S PRESENTATION TO BOOTCAMP2013 ON 10/26/2013



For information, visit HowToFascinate.com or contact Hello@HowToFascinate.com.

### THIS IS WHAT THE RAW DATA ORIGINALLY LOOKED LIKE WHEN WE BEGAN TO COMPARE YOUR ORGANIZATION'S SCORES TO OUR OVERALL TEST POPULATION OF OVER 200,000 PEOPLE.





# THIS IS WHAT THE RAW DATA ORIGINALLY LOOKED LIKE WHEN WE BEGAN TO COMPARE YOUR ORGANIZATION'S SCORES TO OUR OVERALL TEST POPULATION OF OVER 200,000 PEOPLE.

| Primary   | Secondary | Archetype           | Sum | Percentage |           | PASSION | TRUST       | MYSTIQUE                    | PRESTIGE | POWER | ALARM | REBELLION |
|-----------|-----------|---------------------|-----|------------|-----------|---------|-------------|-----------------------------|----------|-------|-------|-----------|
| Power     | Prestige  | The Maestro         | 17  | 12.98%     | PASSION   |         | 4           | 1                           | 3        | 2     | 3     | 7         |
| Passion   | Rebellion | The Catalyst        | 7   | 5.34%      | TRUST     | 2       |             | 3