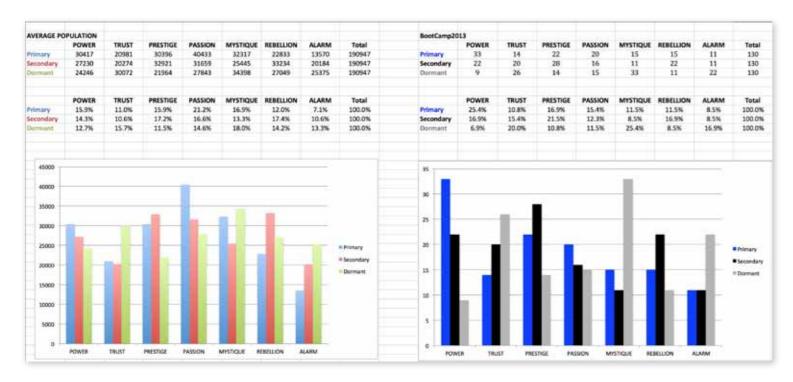

### THIS IS WHAT THE RAW DATA ORIGINALLY LOOKED LIKE WHEN WE BEGAN TO COMPARE YOUR ORGANIZATION'S SCORES TO OUR OVERALL TEST POPULATION OF OVER 200,000 PEOPLE.

# THIS IS WHAT THE RAW DATA ORIGINALLY LOOKED LIKE WHEN WE BEGAN TO COMPARE YOUR ORGANIZATION'S SCORES TO OUR OVERALL TEST POPULATION OF OVER 200,000 PEOPLE.

| Primary   | Secondary | Archetype           | Sum | Percentage |           | PASSION | TRUST       | MYSTIQUE                    | PRESTIGE | POWER | ALARM | REBELLION |
|-----------|-----------|---------------------|-----|------------|-----------|---------|-------------|-----------------------------|----------|-------|-------|-----------|
| Power     | Prestige  | The Maestro         | 17  | 12.98%     | PASSION   |         | 4           | 1                           | 3        | 2     | 3     | 7         |
| Passion   | Rebellion | The Catalyst        | 7   | 5.34%      | TRUST     | 2       |             | 3                           | 4        | 2     | 1     | 2         |
| Power     | Trust     | The Guardian        | 7   | 5.34%      | MYSTIQUE  | 1       | 3           |                             | 1        | 2     | 5     | 4         |
| Prestige  | Power     | The Victor          | 7   | 5.34%      | PRESTIGE  | 6       |             | 3                           |          | 7     | 2     | 4         |
| Prestige  | Passion   | The Connoisseur     | 6   | 4.58%      | POWER     | 3       | 7           | 1                           | 17       |       |       | 5         |
| Mystique  | Alarm     | The Bullseye        | 5   | 3.82%      | ALARM     | 1       | 4           |                             | 2        | 4     |       |           |
| Power     | Rebellion | The Change Agent    | 5   | 3.82%      | REBELLION | 3       | 2           | 3                           | 1        | 5     | 1     |           |
| Rebellion | Power     | The Maverick Leader | 5   | 3.82%      |           |         |             |                             |          |       |       |           |
| Alarm     | Power     | The Sheriff         | 4   | 3.05%      |           | PASSION | TRUST       | MYSTIQUE                    | PRESTIGE | POWER | ALARM | REBELLION |
| Alarm     | Trust     | The Sustainer       | 4   | 3.05%      | PASSION   |         | 3.1%        | 0.8%                        | 2.3%     | 1.5%  | 2.3%  | 5.3%      |
| Mystique  | Rebellion | The Secret Weapon   | 4   | 3.05%      | TRUST     | 1.5%    |             | 2.3%                        | 3.1%     | 1.5%  | 0.8%  | 1.5%      |
| Passion   | Trust     | The Beloved         | 4   | 3.05%      | MYSTIQUE  | 0.8%    | 2.3%        |                             | 0.8%     | 1.5%  | 3.8%  | 3.1%      |
| Prestige  | Rebellion | The Avant-Garde     | 4   | 3.05%      | PRESTIGE  | 4.6%    |             | 2.3%                        |          | 5.3%  | 1.5%  | 3.1%      |
| Trust     | Prestige  | The Diplomat        | 4   | 3.05%      | POWER     | 2.3%    | 5.3%        | 0.8%                        | 13.0%    |       |       | 3.8%      |
| Mystique  | Trust     | The Wise Owl        | 3   | 2.29%      | ALARM     | 0.8%    | 3.1%        |                             | 1.5%     | 3.1%  |       |           |
| Passion   | Alarm     | The Orchestrator    | 3   | 2.29%      | REBELLION | 2.3%    | 1.5%        | 2.3%                        | 0.8%     | 3.8%  | 0.8%  |           |
| Passion   | Prestige  | The Talent          | 3   | 2.29%      |           |         |             |                             |          |       |       |           |
| Power     | Passion   | The Ringleader      | 3   | 2.29%      |           |         |             |                             |          |       |       |           |
| Prestige  | Mystique  | The Architect       | 3   | 2.29%      |           |         | : Missing A | rchetypes                   |          | •     |       |           |
| Rebellion | Mystique  | The Provocateur     | 3   | 2.29%      |           |         |             |                             |          |       |       |           |
| Rebellion | Passion   | The Rockstar        | 3   | 2.29%      |           |         | : Most Pre  | : Most Prevalent Archetypes |          |       |       |           |
| Trust     | Mystique  | The Vault           | 3   | 2.29%      |           |         |             |                             |          |       |       |           |
| Alarm     | Prestige  | The Editor-in-Chief | 2   | 1.53%      |           |         |             |                             |          |       |       |           |
| Mystique  | Power     | The Veiled Strength | 2   | 1.53%      |           |         |             |                             |          |       |       |           |
| Passion   | Power     | The Advocate        | 2   | 1.53%      |           |         |             |                             |          |       |       |           |
| Prestige  | Alarm     | The Perfectionist   | 2   | 1.53%      |           |         |             |                             |          |       |       |           |
| Rebellion | Trust     | The Artisan         | 2   | 1.53%      |           |         |             |                             |          |       |       |           |
| Trust     | Passion   | The Authentic       | 2   | 1.53%      |           |         |             |                             |          |       |       |           |
| Trust     | Power     | The Gravitas        | 2   | 1.53%      |           |         |             |                             |          |       |       |           |
| Trust     | Rebellion | The Evolutionary    | 2   | 1.53%      |           |         |             |                             |          |       |       |           |