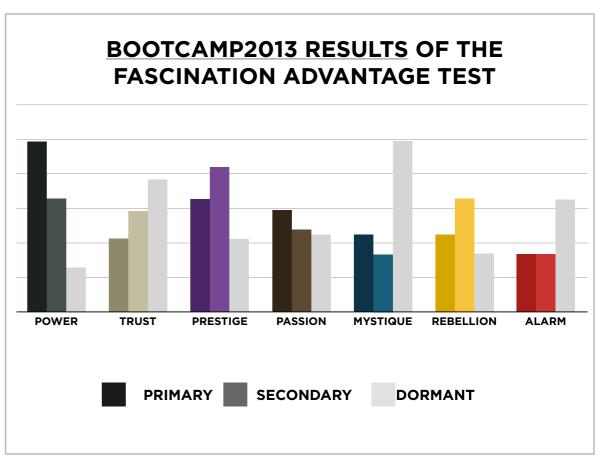

### BOOTCAMP2013 RESULTS FROM THE FASCINATION ADVANTAGE TEST

| Ţ |                                        |
|---|----------------------------------------|
| 5 | ֡֜֝֝֜֜֜֜֜֜֜֜֜֜֜֜֜֜֜֜֜֜֜֜֜֜֜֜֜֜֜֜֜֜֜֜֜֜ |
| = | 1                                      |
| H |                                        |
| Ļ |                                        |
| ۵ | 1                                      |
| < |                                        |
| 2 | 2                                      |
|   | 1                                      |
| _ | 1                                      |
|   |                                        |
|   |                                        |