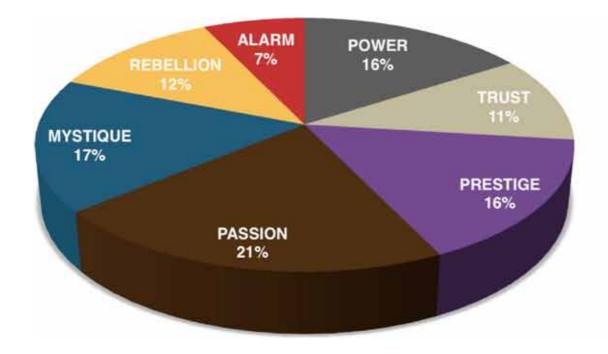

### THIS IS WHAT THE RAW DATA ORIGINALLY LOOKED LIKE WHEN WE BEGAN TO COMPARE YOUR ORGANIZATION'S SCORES TO OUR OVERALL TEST POPULATION OF OVER 200,000 PEOPLE.