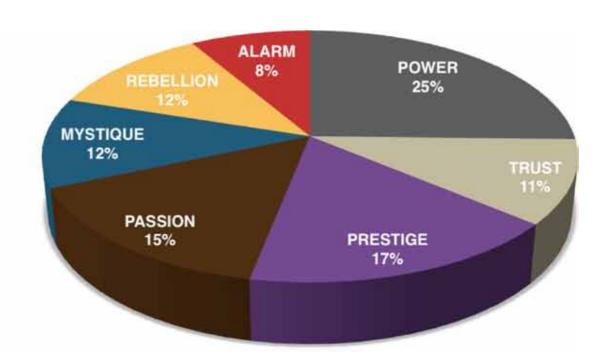

### AVERAGE RESULTS FROM THE FASCINATION ADVANTAGE TEST

### BOOTCAMP2013 RESULTS FROM THE FASCINATION ADVANTAGE TEST

| Ţ |                                        |
|---|----------------------------------------|
| 5 | ֡֜֝֝֜֜֜֜֜֜֜֜֜֜֜֜֜֜֜֜֜֜֜֜֜֜֜֜֜֜֜֜֜֜֜֜֜֜ |
| = | 1                                      |
| H |                                        |
| Ļ |                                        |
| ۵ | 1                                      |
| < |                                        |
| 2 | 2                                      |
|   | 1                                      |
| _ | 1                                      |
|   |                                        |
|   |                                        |