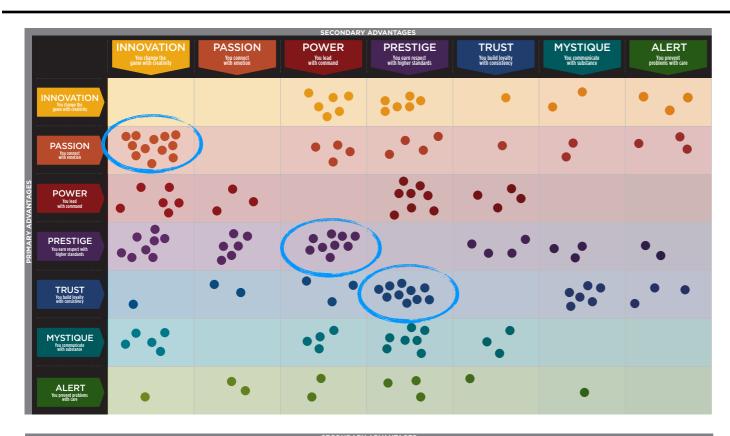

#### WE COMPARED YOUR FINDINGS TO OUR MATRIX OF 49 PERSONALITY ARCHETYPES.

#### CREATED BY SALLY HOGSHEAD 1: DISCOVER MORE AT HOWTOFASCINATE.COM EMAIL: HELLO@HOWTOFASCINATE.COM THE 49 PERSONALITY ARCHETYPES © 2014 HOW TO FASCINATE. ALL RIGHTS RESERVED SECONDARY FASCINATION ADVANTAGE® **PASSION** INNOVATION **POWER** PRESTIGE **TRUST MYSTIQUE** ALERT You lead You earn respect with You build loyalty You communicate You prevent game with creativity with command higher standards with consistency with substance problems with care THE THE THE MAVERICK THE THE THE THE INNOVATION **ANARCHY ROCKSTAR** LEADER **TRENDSETTER ARTISAN PROVOCATEUR QUICK-START** game with creativi Volatile • Startling **Bold** • Artistic Pioneering • Irreverent **Cutting-Edge • Elite** Deliberate • Thoughtful Clever • Adept **Prolific • Thorough** Flexible Contemporary Diligent Entrepreneurial Progressive THE THE THE PEOPLE'S THE THE THE THE **PASSION CATALYST DRAMA CHAMPION TALENT BELOVED** INTRIGUE **ORCHESTRATOR** FASCINATION ADVANTAGE with emotion Out-of-the-Box • Social Theatrical • Emotive Dynamic • Inclusive Expressive • Stylish **Nurturing • Loyal Discerning • Perceptive** Attentive • Dedicated Sensitive **Efficient** Energizing Engaging **Emotionally-Intelligent Sincere** Considerate THE CHANGE THE THE THE THE THE THE POWER AGENT RINGLEADER **AGGRESSOR MAESTRO GUARDIAN** MASTERMIND **DEFENDER** You lead with command Inventive • Untraditional **Proactive • Cautionary** Motivating • Spirited **Dominant • Overbearing Ambitious • Focused Prominent • Genuine** Methodical • Intense Self-Reliant Strong-Willed Self-Propelled Confident Sure-Footed Compelling Dogmatic THE THE THE THE THE THE THE **PRESTIGE AVANT-GARDE** CONNOISSEUR **VICTOR IMPERIAL BLUE CHIP ARCHITECT SCHOLAR** You earn respect with higher standards Original • Enterprising Insightful • Distinguished Respected • Competitive Arrogant • Cold Classic • Established Skillful • Restrained Intellectual • Disciplined Forward-Thinking Polished Systematic In-the-Know **Results-Oriented** Superior **Best-In-Class** THE THE THE THE THE THE THE **TRUST EVOLUTIONARY AUTHENTIC GRAVITAS DIPLOMAT OLD GUARD ANCHOR GOOD CITIZEN** You build lovalty with consistency Curious • Adaptable Approachable • Dependable Dignified • Stable Levelheaded • Subtle Predictable • Safe Protective • Purposeful Principled • Prepared **Open-Minded Trustworthy** Hardworking Capable Unmovable Analytical Conscientious THE SECRET THE SUBTLE THE VEILED THE THE THE THE **MYSTIQUE TOUCH STRENGTH WISE OWL ARCHER** WEAPON **ROYAL GUARD DEADBOLT** You communicate with substance Tactful • Self-Sufficient On-Target • Reasoned Nimble • Unassuming Realistic • Intentional Elegant • Astute Observant • Assured Unemotional • Introverted Unruffled Independent Mindful To-the-Point Discreet Concentrated Pragmatic THE THE THE THE THE THE THE CONTROL **ALERT COMPOSER** COORDINATOR ACE **EDITOR-IN-CHIEF MEDIATOR DETECTIVE FREAK** You prevent **Productive • Skilled** Compulsive • Driven problems with care Strategic • Fine-Tuned Constructive • Organized **Decisive • Tireless** Steadfast • Composed Clear-Cut • Accurate **Practical** Forthright Detailed Structured Meticulous Exacting

#### THIS IS YOUR CUSTOM "FASCINATION FINGERPRINT."

This diagram shows the concentration of Personality Archetypes of the organization.

|                    | SECONDART ADVANTAGES                            |                                                 |                                   |                              |                                                 |                                          |                                          |                                      |
|--------------------|-------------------------------------------------|-------------------------------------------------|-----------------------------------|------------------------------|-------------------------------------------------|------------------------------------------|------------------------------------------|--------------------------------------|
|                    |                                                 | INNOVATION  You change the game with creativity | PASSION  You connect with emotion | POWER  You lead with command | PRESTIGE You earn respect with higher standards | TRUST You build loyalty with consistency | MYSTIQUE  You communicate with substance | ALERT You prevent problems with care |
| PRIMARY ADVANTAGES | INNOVATION You change the game with creativity  |                                                 |                                   | 4.0%                         | 4.0%                                            | 0.7%                                     | 1.3%                                     | 2.0%                                 |
|                    | PASSION<br>You connect<br>with emotion          | 7.9%                                            |                                   | 2.6%                         | 2.6%                                            | 0.7%                                     | 1.3%                                     | 2.0%                                 |
|                    | POWER You lead with command                     | 4.0%                                            | 2.0%                              |                              | 5.3%                                            | 2.6%                                     |                                          |                                      |
| PRIMARY A          | PRESTIGE You carn respect with higher standards | 5.3%                                            | 4.0%                              | 6.0%                         |                                                 | 2.6%                                     | 2.0%                                     | 1.3%                                 |
|                    | TRUST You build levalty with consistency        | 0.7%                                            | 1.3%                              | 2.0%                         | 6.6%                                            |                                          | 4.0%                                     | 2.0%                                 |
|                    | MYSTIQUE  You communicate with substance        | 3.3%                                            |                                   | 2.6%                         | 4.6%                                            | 2.0%                                     |                                          |                                      |
|                    | ALERT You prevent problems with care            | 0.7%                                            | 1.3%                              | 1.3%                         | 2.0%                                            | 0.7%                                     | 0.7%                                     |                                      |