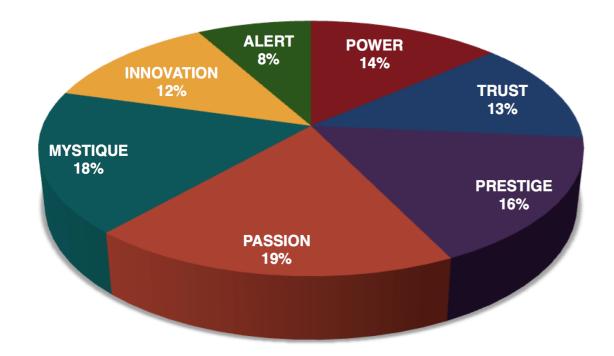

This is your custom measurement of Fascination Scores. The diagram to the right shows the actual percentages of each Personality Archetype within the organization.