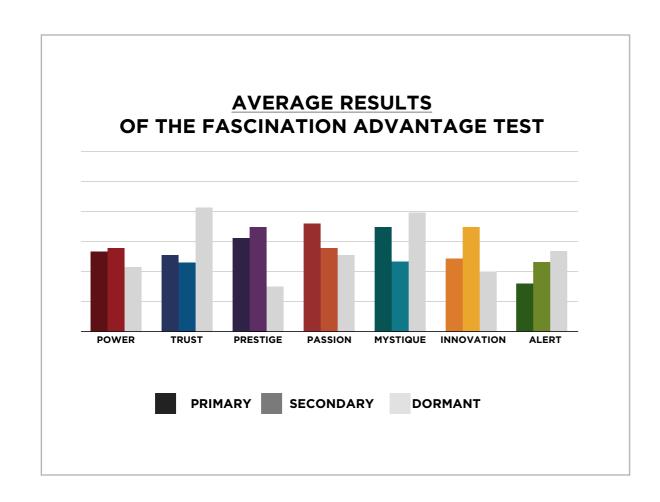

# AN INSIDER'S look AT THE RESEARCH

FROM SALLY HOGSHEAD'S PRESENTATION TO CLARABRIDGE CUSTOMER CONNECTIONS ON 6/23/15



### THIS IS WHAT THE RAW DATA ORIGINALLY LOOKED LIKE WHEN WE BEGAN TO COMPARE YOUR ORGANIZATION'S SCORES TO OUR OVERALL TEST POPULATION OF OVER 600,000 PEOPLE.





### THIS IS WHAT THE RAW DATA ORIGINALLY LOOKED LIKE WHEN WE BEGAN TO COMPARE YOUR ORGANIZATION'S SCORES TO OUR OVERALL TEST POPULATION OF OVER 600,000 PEOPLE.



As we prepared for the event, here's our spreadsheet, organized by "Personality Archetype"



### THIS IS WHAT THE RAW DATA ORIGINALLY LOOKED LIKE WHEN WE BEGAN TO COMPARE YOUR ORGANIZATION'S SCORES TO OUR OVERALL TEST POPULATION OF OVER 600,000 PEOPLE.

### AVERAGE RESULTS FROM THE FASCINATION ADVANTAGE TEST



## CLARABRIDGE CUSTOMER CONNECTIONS RESULTS FROM THE FASCINATION ADVANTAGE TEST



#### WE COMPARED YOUR FINDINGS TO OUR MATRIX OF 49 PERSONALITY ARCHETYPES.

#### CREATED BY SALLY HOGSHEAD 1: DISCOVER MORE AT HOWTOFASCINATE.COM EMAIL: HELLO@HOWTOFASCINATE.COM THE 49 PERSONALITY ARCHETYPES © 2014 HOW TO FASCINATE. ALL