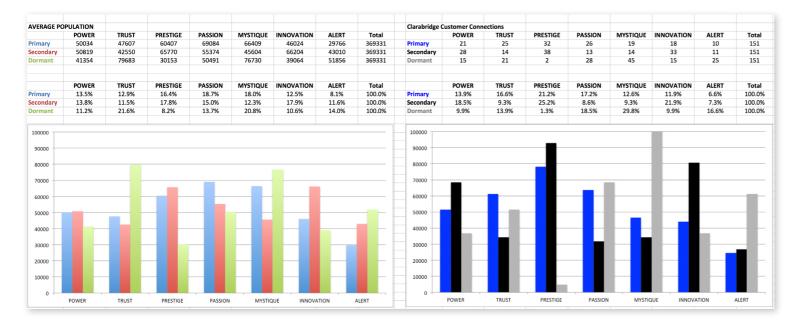

### THIS IS WHAT THE RAW DATA ORIGINALLY LOOKED LIKE WHEN WE BEGAN TO COMPARE YOUR ORGANIZATION'S SCORES TO OUR OVERALL TEST POPULATION OF OVER 600,000 PEOPLE.

### THIS IS WHAT THE RAW DATA ORIGINALLY LOOKED LIKE WHEN WE BEGAN TO COMPARE YOUR ORGANIZATION'S SCORES TO OUR OVERALL TEST POPULATION OF OVER 600,000 PEOPLE.

As we prepared for the event, here's our spreadsheet, organized by "Personality Archetype"

### AVERAGE RESULTS FROM THE FASCINATION ADVANTAGE TEST