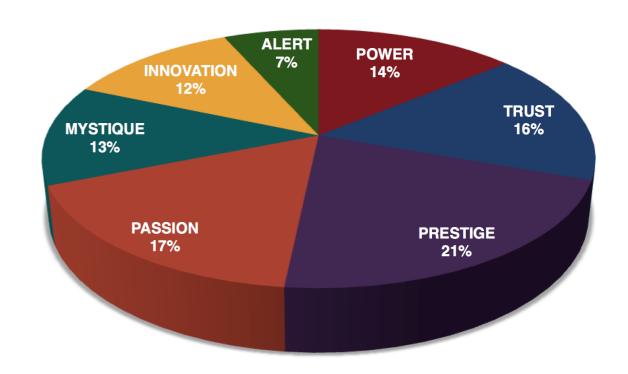

## CLARABRIDGE CUSTOMER CONNECTIONS RESULTS FROM THE FASCINATION ADVANTAGE TEST

This is your custom measurement of Fascination Scores. The diagram to the right shows the actual percentages of each Personality Archetype within the organization.