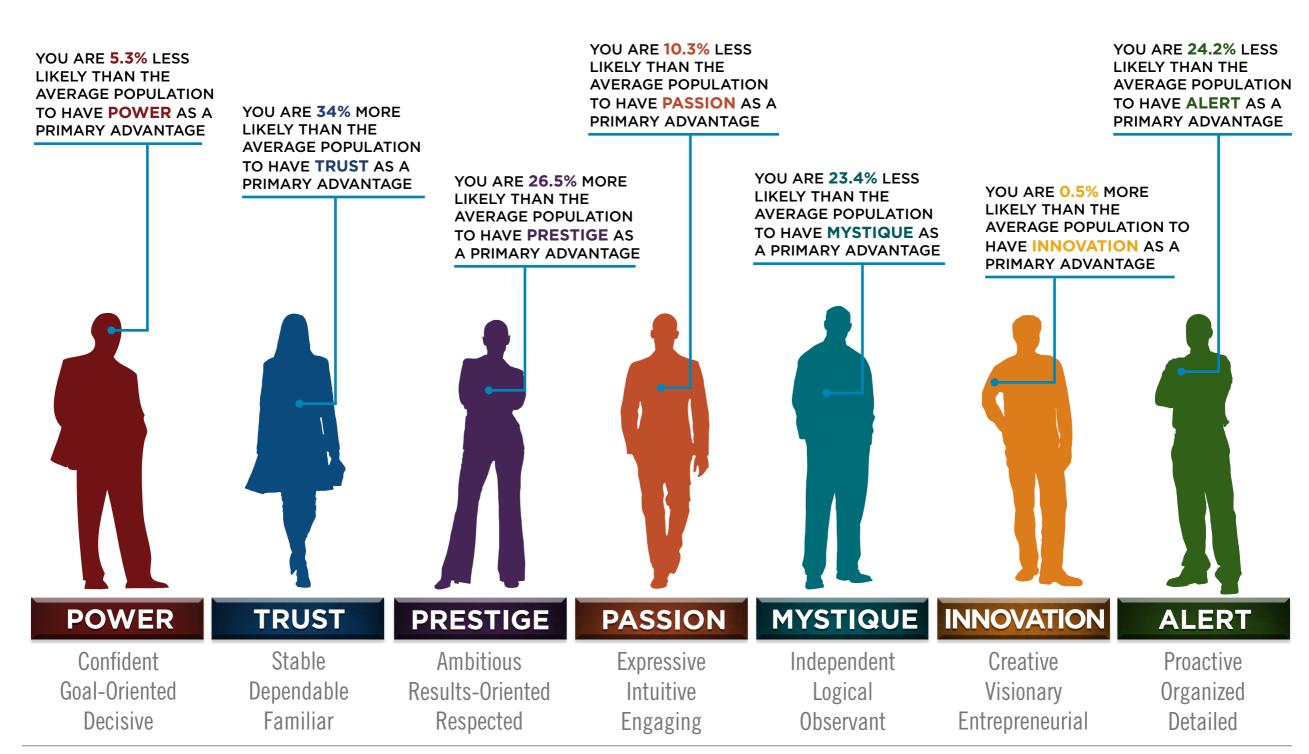

This is your custom measurement of Fascination Scores. The diagram to the right shows the actual percentages of each Personality Archetype within the organization.