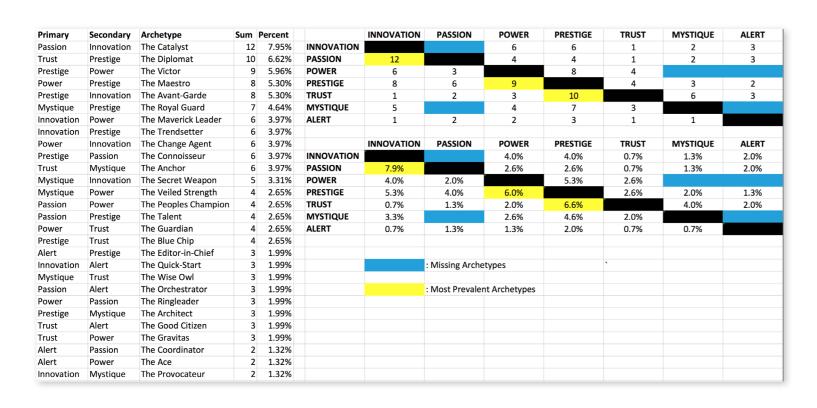

### THIS IS WHAT THE RAW DATA ORIGINALLY LOOKED LIKE WHEN WE BEGAN TO COMPARE YOUR ORGANIZATION'S SCORES TO OUR OVERALL TEST POPULATION OF OVER 600,000 PEOPLE.

As we prepared for the event, here's our spreadsheet, organized by "Personality Archetype"

#### THIS IS YOUR CUSTOM "FASCINATION FINGERPRINT."

This diagram shows the concentration of Personality Archetypes of the organization.

|                    | SECONDART ADVANTAGES                            |                                                 |                                   |                              |                                                 |                                          |                                          |                                      |
|--------------------|-------------------------------------------------|-------------------------------------------------|-----------------------------------|------------------------------|-------------------------------------------------|------------------------------------------|------------------------------------------|--------------------------------------|
|                    |                                                 | INNOVATION  You change the game with creativity | PASSION  You connect with emotion | POWER  You lead with command | PRESTIGE You earn respect with higher standards | TRUST You build loyalty with consistency | MYSTIQUE  You communicate with substance | ALERT You prevent problems with care |
| PRIMARY ADVANTAGES | INNOVATION You change the game with creativity  |                                                 |                                   | 4.0%                         | 4.0%                                            | 0.7%                                     | 1.3%                                     | 2.0%                                 |
|                    | PASSION<br>You connect<br>with emotion          | 7.9%                                            |                                   | 2.6%                         | 2.6%                                            | 0.7%                                     | 1.3%                                     | 2.0%                                 |
|                    | POWER You lead with command                     | 4.0%                                            | 2.0%                              |                              | 5.3%                                            | 2.6%                                     |                                          |                                      |
| PRIMARY A          | PRESTIGE You carn respect with higher standards | 5.3%                                            | 4.0%                              | 6.0%                         |                                                 | 2.6%                                     | 2.0%                                     | 1.3%                                 |
|                    | TRUST You build levalty with consistency        | 0.7%                                            | 1.3%                              | 2.0%                         | 6.6%                                            |                                          | 4.0%                                     | 2.0%                                 |
|                    | MYSTIQUE  You communicate with substance        | 3.3%                                            |                                   | 2.6%                         | 4.6%                                            | 2.0%                                     |                                          |                                      |
|                    | ALERT You prevent problems with care            | 0.7%                                            | 1.3%                              | 1.3%                         | 2.0%                                            | 0.7%                                     | 0.7%                                     |                                      |

This is your custom measurement of Fascination Scores. The diagram to the right shows the actual percentages of each Personality Archetype within the organization.