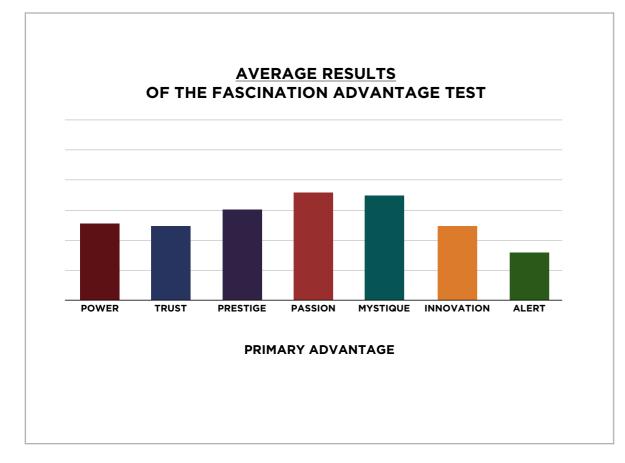

## THIS IS WHAT THE DATA ORIGINALLY LOOKED LIKE WHEN WE BEGAN TO COMPARE YOUR ORGANIZATION'S SCORES TO OUR OVERALL TEST POPULATION OF OVER ONE MILLION PEOPLE.

#### AVERAGE RESULTS FROM THE FASCINATION ADVANTAGE TEST