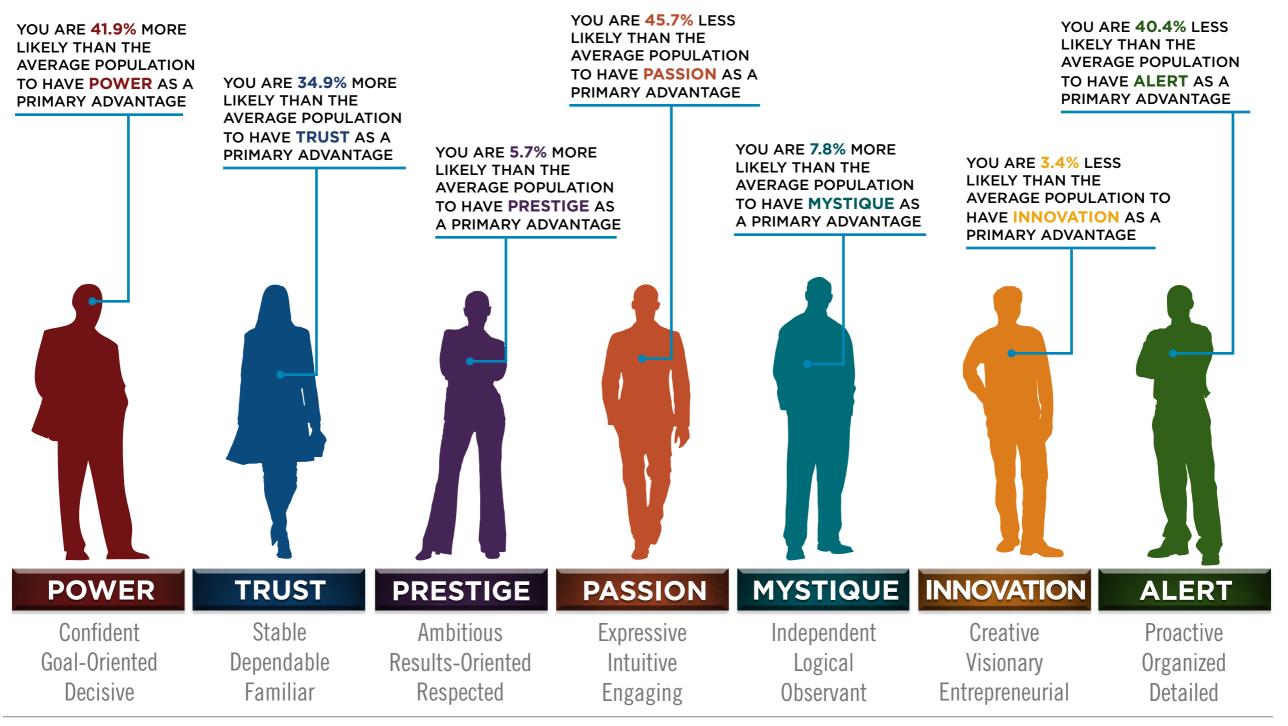

#### AVERAGE RESULTS FROM THE FASCINATION ADVANTAGE TEST

#### CRN'S ANNUAL SYMPOSIUM FOR THE DIETARY SUPPLEMENT INDUSTRY RESULTS FROM THE FASCINATION ADVANTAGE TEST

#### BASED ON YOUR AUDIENCE'S SCORES FOR "THE FASCINATION ADVANTAGE ASSESSMENT," WE IDENTIFIED THEIR UNIQUE PERSONALITY ADVANTAGES.

WE THEN BUILT CUSTOMIZED INSIGHTS TO PINPOINT WHAT MAKES THIS ORGANIZATION UNIQUELY FASCINATING.