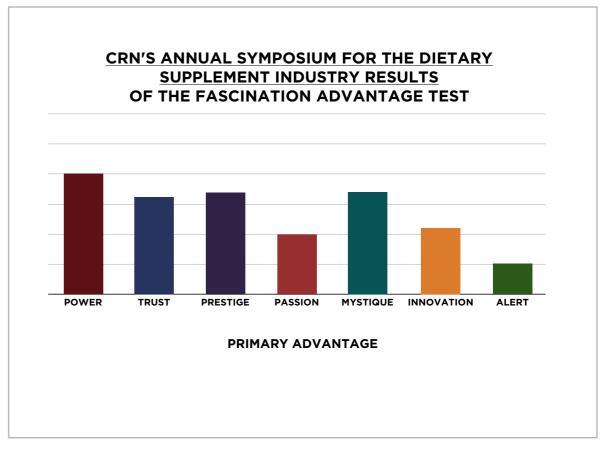

## THIS IS WHAT THE DATA ORIGINALLY LOOKED LIKE WHEN WE BEGAN TO COMPARE YOUR ORGANIZATION'S SCORES TO OUR OVERALL TEST POPULATION OF OVER ONE MILLION PEOPLE.

#### CRN'S ANNUAL SYMPOSIUM FOR THE DIETARY SUPPLEMENT INDUSTRY RESULTS FROM THE FASCINATION ADVANTAGE TEST