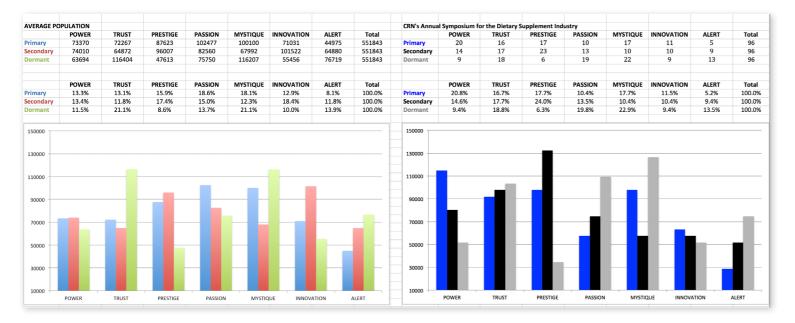

This diagram shows the concentration of personal brand Archetypes of the organization.

This is your custom measurement of Fascination Scores. The diagram to the left shows the actual percentages of each personal brand Archetype within the organization.

#### BASED ON YOUR AUDIENCE'S SCORES FOR "THE FASCINATION ADVANTAGE ASSESSMENT," WE IDENTIFIED THEIR UNIQUE PERSONALITY ADVANTAGES.

WE THEN BUILT CUSTOMIZED INSIGHTS TO PINPOINT WHAT MAKES THIS ORGANIZATION UNIQUELY FASCINATING.