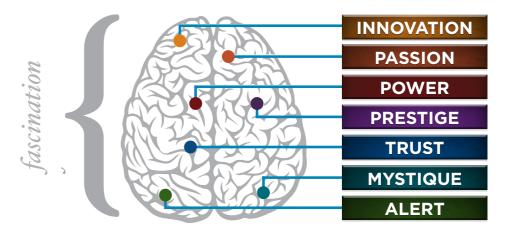

#### 7 WAYS HIGH-PERFORMERS ADD VALUE

| INNOVATION | CREATIVE PROBLEM-SOLVER                           |
|------------|---------------------------------------------------|
| PASSION    | RELATIONSHIP-BUILDER WITH<br>STRONG PEOPLE SKILLS |
| POWER      | A LEADER WHO MAKES DECISIONS                      |
| PRESTIGE   | OVERACHIEVER WITH<br>HIGH STANDARDS               |
| TRUST      | STABLE, RELIABLE PARTNER                          |
| MYSTIQUE   | SOLO INTELLECT<br>BEHIND THE SCENES               |
| ALERT      | PRECISE DETAIL MANAGER                            |