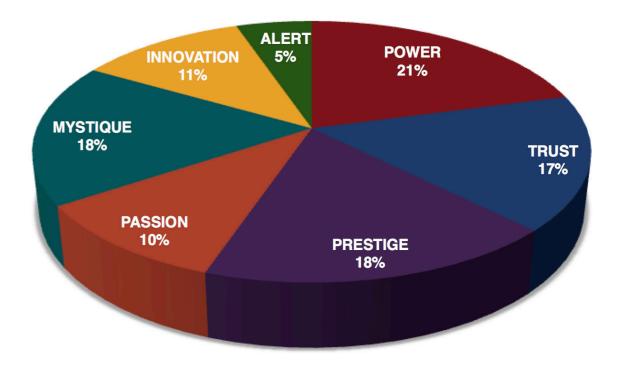

#### CRN'S ANNUAL SYMPOSIUM FOR THE DIETARY SUPPLEMENT INDUSTRY RESULTS FROM THE FASCINATION ADVANTAGE TEST

#### THIS IS YOUR CUSTOM "FASCINATION FINGERPRINT."

PASSION POWER PRESTIGE TRUST MYSTIQUE ALERT NNOVATION You conne with emoti You lead with command You earn respect with higher standards You build loyalty with consistency You communicate with substance You prevent problems with care 3.1% 2.1% 2.1% 3.1% 1.0% PASSION You connect with emotion 2.1% 1.0% 2.1% 3.1% 2.1% POWER You lead with command 3.1% 10.4% 5.2% 1.0% 1.0% PRESTIGE 2.1% 5.2% 7.3% 1.0% 2.1% You earn respect with higher standards TRUST 5.2% 4.2% 3.1% 2.1% 2.1% MYSTIQUE You communicate with substance 2.1% 1.0% 1.0% 3.1% 5.2% 5.2% ALERT You prevent problems with care 1.0% 1.0% 2.1% 1.0%

This diagram shows the concentration of personal brand Archetypes of the organization.

This is your custom measurement of Fascination Scores. The diagram to the left shows the actual percentages of each personal brand Archetype within the organization.

#### BASED ON YOUR AUDIENCE'S SCORES FOR "THE FASCINATION ADVANTAGE ASSESSMENT," WE IDENTIFIED THEIR UNIQUE PERSONALITY ADVANTAGES.

WE THEN BUILT CUSTOMIZED INSIGHTS TO PINPOINT WHAT MAKES THIS ORGANIZATION UNIQUELY FASCINATING.