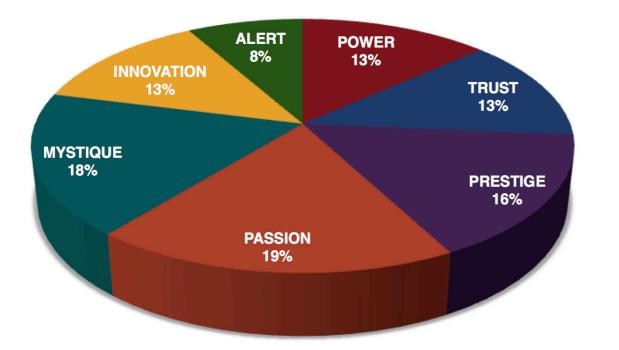

## THIS IS WHAT THE DATA ORIGINALLY LOOKED LIKE WHEN WE BEGAN TO COMPARE YOUR ORGANIZATION'S SCORES TO OUR OVERALL TEST POPULATION OF OVER ONE MILLION PEOPLE.

#### AVERAGE RESULTS FROM THE FASCINATION ADVANTAGE TEST