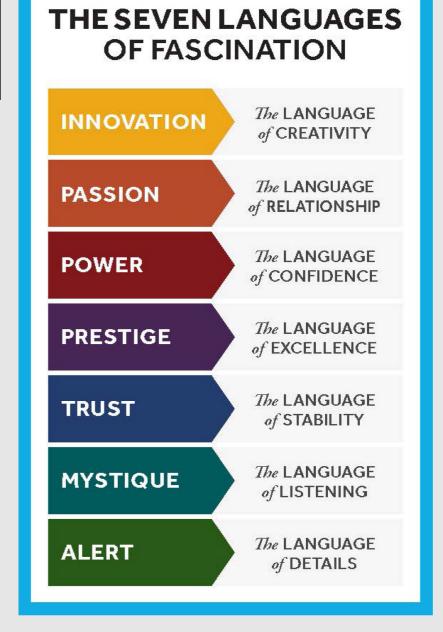

#### 7 WAYS HIGH-PERFORMERS ADD VALUE

| INNOVATION | CREATIVE PROBLEM-SOLVER                           |
|------------|---------------------------------------------------|
| PASSION    | RELATIONSHIP-BUILDER WITH<br>STRONG PEOPLE SKILLS |
| POWER      | A LEADER WHO MAKES DECISIONS                      |
| PRESTIGE   | OVERACHIEVER WITH<br>HIGH STANDARDS               |
| TRUST      | STABLE, RELIABLE PARTNER                          |
| MYSTIQUE   | SOLO INTELLECT<br>BEHIND THE SCENES               |
| ALERT      | PRECISE DETAIL MANAGER                            |