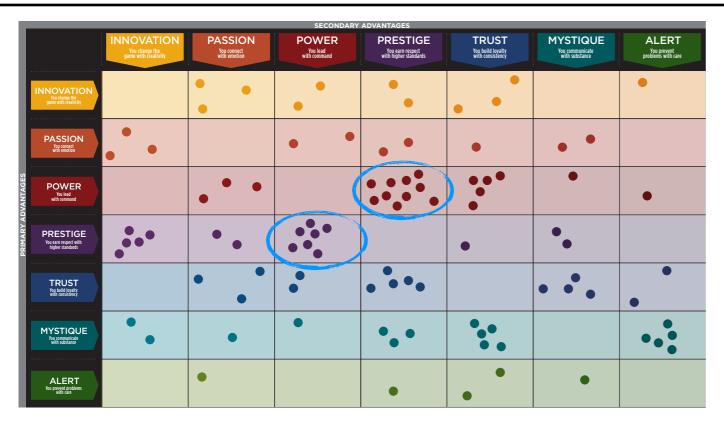

#### WE COMPARED YOUR FINDINGS TO OUR MATRIX OF 49 PERSONAL BRAND ARCHETYPES.

| SECONDARY ADVANTAGE                                          |                                                                    |                                                                 |                                                                      |                                                                  |                                                            |                                                              |                                                               |  |  |
|--------------------------------------------------------------|--------------------------------------------------------------------|-----------------------------------------------------------------|----------------------------------------------------------------------|------------------------------------------------------------------|------------------------------------------------------------|--------------------------------------------------------------|---------------------------------------------------------------|--|--|
|                                                              | <b>INNOVATION</b><br>You change the<br>game with creativity        | PASSION<br>You connect<br>with emotion                          | POWER<br>You lead<br>with command                                    | PRESTIGE<br>You earn respect with<br>higher standards            | TRUST<br>You build loyalty<br>with consistency             | MYSTIQUE<br>You communicate<br>with substance                | ALERT<br>You prevent<br>problems with care                    |  |  |
| <b>INNOVATION</b><br>You change the<br>game with creativity  | THE<br>ANARCHY<br>Volatile • Startling<br>Chaotic                  | THE<br>ROCKSTAR<br>Bold • Artistic<br>Unorthodox                | THE MAVERICK<br>LEADER<br>Pioneering • Irreverent<br>Entrepreneurial | THE<br>TRENDSETTER<br>Cutting-Edge • Elite<br>Progressive        | THE<br>ARTISAN<br>Deliberate • Thoughtful<br>Flexible      | THE<br>PROVOCATEUR<br>Clever • Adept<br>Contemporary         | THE<br>QUICK-START<br>Prolific • Thorough<br>Diligent         |  |  |
| PASSION<br>You connect<br>with emotion                       | THE<br>CATALYST<br>Out-of-the-Box • Social<br>Energizing           | THE<br>DRAMA<br>Theatrical • Emotive<br>Sensitive               | THE PEOPLE'S<br>CHAMPION<br>Dynamic • Inclusive<br>Engaging          | THE<br>TALENT<br>Expressive • Stylish<br>Emotionally-Intelligent | THE<br>BELOVED<br>Nurturing • Loyal<br>Sincere             | THE<br>INTRIGUE<br>Discerning • Perceptive<br>Considerate    | THE<br>ORCHESTRATO<br>Attentive • Dedicated<br>Efficient      |  |  |
| <b>POWER</b><br>You lead<br>with command                     | THE CHANGE<br>AGENT<br>Inventive • Untraditional<br>Self-Propelled | THE<br>RINGLEADER<br>Motivating • Spirited<br>Compelling        | THE<br>AGGRESSOR<br>Dominant • Overbearing<br>Dogmatic               | THE<br>MAESTRO<br>Ambitious • Focused<br>Confident               | THE<br>GUARDIAN<br>Prominent • Genuine<br>Sure-Footed      | THE<br>MASTERMIND<br>Methodical • Intense<br>Self-Reliant    | THE<br>DEFENDER<br>Proactive • Cautionar<br>Strong-Willed     |  |  |
| <b>PRESTIGE</b><br>You earn respect with<br>higher standards | THE<br>AVANT-GARDE<br>Original • Enterprising<br>Forward-Thinking  | THE<br>CONNOISSEUR<br>Insightful • Distinguished<br>In-the-Know | THE<br>VICTOR<br>Respected • Competitive<br>Results-Oriented         | THE<br>IMPERIAL<br>Arrogant • Cold<br>Superior                   | THE<br>BLUE CHIP<br>Classic • Established<br>Best-In-Class | THE<br>ARCHITECT<br>Skillful • Restrained<br>Polished        | THE<br>SCHOLAR<br>Intellectual • Discipline<br>Systematic     |  |  |
| TRUST<br>You build loyalty<br>with consistency               | THE<br>EVOLUTIONARY<br>Curious • Adaptable<br>Open-Minded          | THE<br>AUTHENTIC<br>Approachable •Dependable<br>Trustworthy     | THE<br>GRAVITAS<br>Dignified • Stable<br>Hardworking                 | THE<br>DIPLOMAT<br>Levelheaded • Subtle<br>Capable               | THE<br>OLD GUARD<br>Predictable • Safe<br>Unmovable        | THE<br>ANCHOR<br>Protective • Purposeful<br>Analytical       | THE<br>GOOD CITIZEN<br>Principled • Prepared<br>Conscientious |  |  |
| MYSTIQUE<br>You communicate<br>with substance                | THE SECRET<br>WEAPON<br>Nimble • Unassuming<br>Independent         | THE SUBTLE<br>TOUCH<br>Tactful • Self-Sufficient<br>Mindful     | THE VEILED<br>STRENGTH<br>Realistic • Intentional<br>To-the-Point    | THE<br>ROYAL GUARD<br>Elegant • Astute<br>Discreet               | THE<br>WISE OWL<br>Observant • Assured<br>Unruffled        | THE<br>DEADBOLT<br>Unemotional • Introverted<br>Concentrated | THE<br>ARCHER<br>On-Target • Reasone<br>Pragmatic             |  |  |
| ALERT<br>You prevent<br>problems with care                   | THE<br>COMPOSER<br>Strategic • Fine-Tuned<br>Judicious             | THE<br>COORDINATOR<br>Constructive • Organized<br>Practical     | <b>THE</b><br><b>ACE</b><br>Decisive • Tireless<br>Forthright        | THE<br>EDITOR-IN-CHIEF<br>Productive • Skilled<br>Detailed       | THE<br>MEDIATOR<br>Steadfast • Composed<br>Structured      | THE<br>DETECTIVE<br>Clear-Cut • Accurate<br>Meticulous       | THE CONTROI<br>FREAK<br>Compulsive • Driven<br>Exacting       |  |  |

#### **Q** USING THE 49 PERSONALITY ARCHETYPE MATRIX ON PAGE 6

Go around and have each person select and discuss one of their top 3 adjectives and how it applies to them — the adjective describes how they are different. This is their specialty.