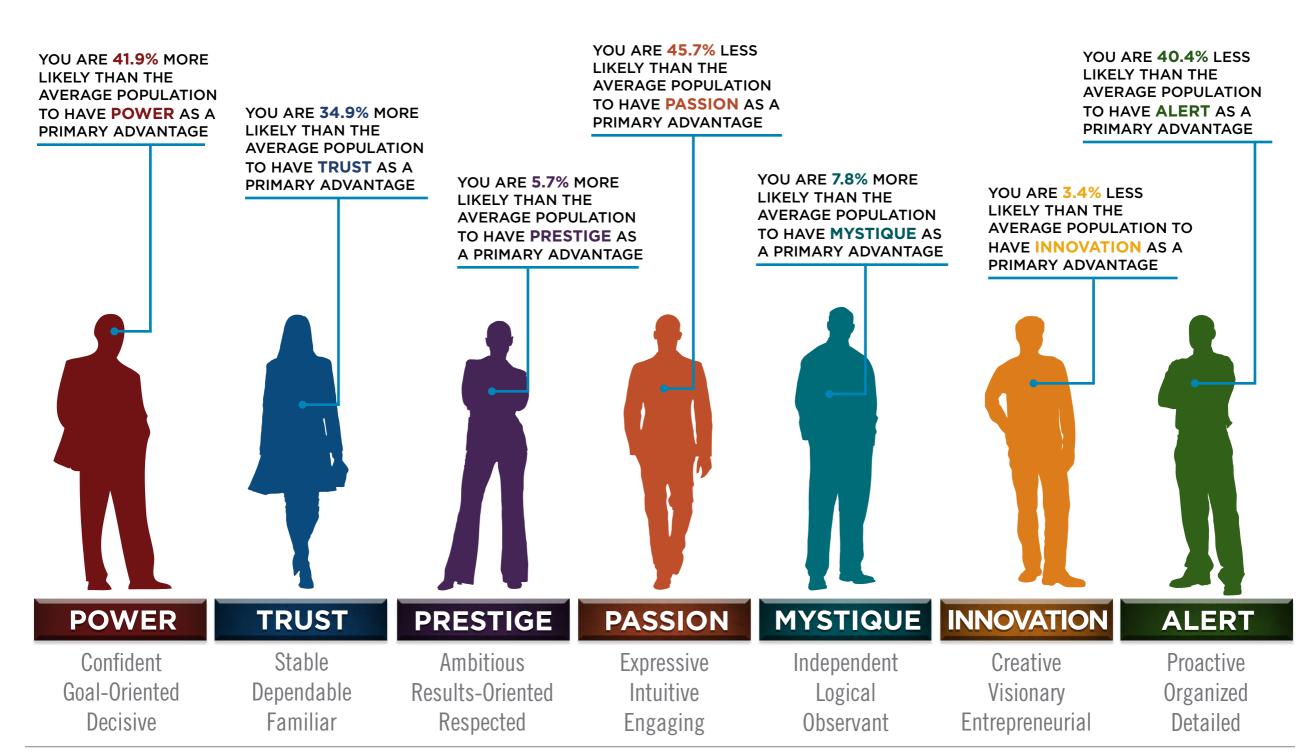

## THIS IS WHAT THE DATA ORIGINALLY LOOKED LIKE WHEN WE BEGAN TO COMPARE YOUR ORGANIZATION'S SCORES TO OUR OVERALL TEST POPULATION OF OVER ONE MILLION PEOPLE.

## THIS IS WHAT THE DATA ORIGINALLY LOOKED LIKE WHEN WE BEGAN TO COMPARE YOUR ORGANIZATION'S SCORES TO OUR OVERALL TEST POPULATION OF OVER ONE MILLION PEOPLE.

As we prepared for the event, here's our spreadsheet, organized by "personal brand Archetype"

## AVERAGE RESULTS FROM THE FASCINATION ADVANTAGE TEST

# CRN'S ANNUAL SYMPOSIUM FOR THE DIETARY SUPPLEMENT INDUSTRY RESULTS FROM THE FASCINATION ADVANTAGE TEST