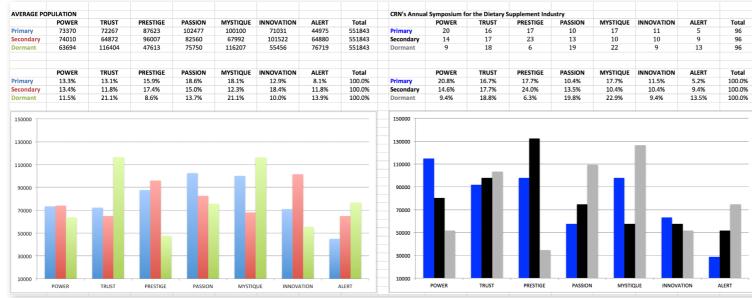

## THIS IS WHAT THE DATA ORIGINALLY LOOKED LIKE WHEN WE BEGAN TO COMPARE YOUR ORGANIZATION'S SCORES TO OUR OVERALL TEST POPULATION OF OVER ONE MILLION PEOPLE.

## THIS IS WHAT THE DATA ORIGINALLY LOOKED LIKE WHEN WE BEGAN TO COMPARE YOUR ORGANIZATION'S SCORES TO OUR OVERALL TEST POPULATION OF OVER ONE MILLION PEOPLE.

As we prepared for the event, here's our spreadsheet, organized by "personal brand Archetype"

## AVERAGE RESULTS FROM THE FASCINATION ADVANTAGE TEST

# CRN'S ANNUAL SYMPOSIUM FOR THE DIETARY SUPPLEMENT INDUSTRY RESULTS FROM THE FASCINATION ADVANTAGE TEST