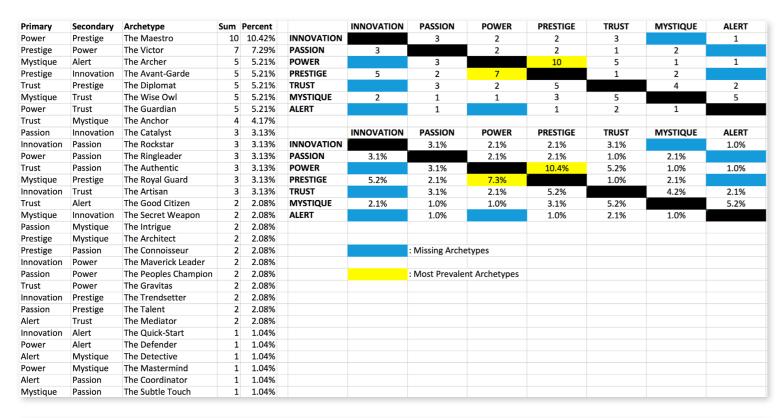

### WE COMPARED YOUR FINDINGS TO OUR MATRIX OF 49 PERSONAL BRAND ARCHETYPES.

### THIS IS YOUR CUSTOM "FASCINATION FINGERPRINT."

This diagram shows the concentration of personal brand Archetypes of the organization.

| SECONDARY ADVANTAGES                                                                                                                                                                                                                                                                                                                                                                                                                                                                                                                                                                                                                                                                                                                                                                                                                                                                                                                                                                                                                                                                                                                                                                                                                                                                                                                                                                                                                                                                                                                                                                                                                                                                                                                                                                                                                                                                                                                                                                                                                                                                                                           |                                                 |                                  |                              |                                                 |                                          |                                         |                                      |
|--------------------------------------------------------------------------------------------------------------------------------------------------------------------------------------------------------------------------------------------------------------------------------------------------------------------------------------------------------------------------------------------------------------------------------------------------------------------------------------------------------------------------------------------------------------------------------------------------------------------------------------------------------------------------------------------------------------------------------------------------------------------------------------------------------------------------------------------------------------------------------------------------------------------------------------------------------------------------------------------------------------------------------------------------------------------------------------------------------------------------------------------------------------------------------------------------------------------------------------------------------------------------------------------------------------------------------------------------------------------------------------------------------------------------------------------------------------------------------------------------------------------------------------------------------------------------------------------------------------------------------------------------------------------------------------------------------------------------------------------------------------------------------------------------------------------------------------------------------------------------------------------------------------------------------------------------------------------------------------------------------------------------------------------------------------------------------------------------------------------------------|-------------------------------------------------|----------------------------------|------------------------------|-------------------------------------------------|------------------------------------------|-----------------------------------------|--------------------------------------|
|                                                                                                                                                                                                                                                                                                                                                                                                                                                                                                                                                                                                                                                                                                                                                                                                                                                                                                                                                                                                                                                                                                                                                                                                                                                                                                                                                                                                                                                                                                                                                                                                                                                                                                                                                                                                                                                                                                                                                                                                                                                                                                                                | INNOVATION  You change the game with creativity | PASSION You connect with emotion | POWER  You lead with command | PRESTIGE You earn respect with higher standards | TRUST You build loyalty with consistency | MYSTIQUE You communicate with substance | ALERT You prevent problems with care |
| INNOVATION You change the game with creativity                                                                                                                                                                                                                                                                                                                                                                                                                                                                                                                                                                                                                                                                                                                                                                                                                                                                                                                                                                                                                                                                                                                                                                                                                                                                                                                                                                                                                                                                                                                                                                                                                                                                                                                                                                                                                                                                                                                                                                                                                                                                                 |                                                 | 3.1%                             | 2.1%                         | 2.1%                                            | 3.1%                                     |                                         | 1.0%                                 |
| PASSION You connect with emotion                                                                                                                                                                                                                                                                                                                                                                                                                                                                                                                                                                                                                                                                                                                                                                                                                                                                                                                                                                                                                                                                                                                                                                                                                                                                                                                                                                                                                                                                                                                                                                                                                                                                                                                                                                                                                                                                                                                                                                                                                                                                                               | 3.1%                                            |                                  | 2.1%                         | 2.1%                                            | 1.0%                                     | 2.1%                                    |                                      |
| POWER Too led of with command w |                                                 | 3.1%                             | (                            | 10.4%                                           | 5.2%                                     | 1.0%                                    | 1.0%                                 |
| PRESTIGE  We earn respect with higher standards                                                                                                                                                                                                                                                                                                                                                                                                                                                                                                                                                                                                                                                                                                                                                                                                                                                                                                                                                                                                                                                                                                                                                                                                                                                                                                                                                                                                                                                                                                                                                                                                                                                                                                                                                                                                                                                                                                                                                                                                                                                                                | 5.2%                                            | 2.1%                             | 7.3%                         |                                                 | 1.0%                                     | 2.1%                                    |                                      |
| TRUST You build joyalty with consistency                                                                                                                                                                                                                                                                                                                                                                                                                                                                                                                                                                                                                                                                                                                                                                                                                                                                                                                                                                                                                                                                                                                                                                                                                                                                                                                                                                                                                                                                                                                                                                                                                                                                                                                                                                                                                                                                                                                                                                                                                                                                                       |                                                 | 3.1%                             | 2.1%                         | 5.2%                                            |                                          | 4.2%                                    | 2.1%                                 |
| MYSTIQUE You communicate with substance                                                                                                                                                                                                                                                                                                                                                                                                                                                                                                                                                                                                                                                                                                                                                                                                                                                                                                                                                                                                                                                                                                                                                                                                                                                                                                                                                                                                                                                                                                                                                                                                                                                                                                                                                                                                                                                                                                                                                                                                                                                                                        | 2.1%                                            | 1.0%                             | 1.0%                         | 3.1%                                            | 5.2%                                     |                                         | 5.2%                                 |
| ALERT You prevent problems with Gare                                                                                                                                                                                                                                                                                                                                                                                                                                                                                                                                                                                                                                                                                                                                                                                                                                                                                                                                                                                                                                                                                                                                                                                                                                                                                                                                                                                                                                                                                                                                                                                                                                                                                                                                                                                                                                                                                                                                                                                                                                                                                           |                                                 | 1.0%                             |                              | 1.0%                                            | 2.1%                                     | 1.0%                                    |                                      |

This is your custom measurement of Fascination Scores. The diagram to the left shows the actual percentages of each personal brand Archetype within the organization.