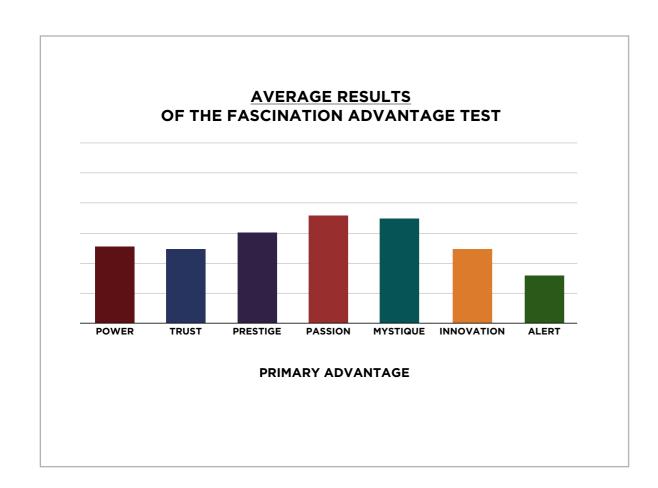

## THIS IS WHAT THE DATA ORIGINALLY LOOKED LIKE WHEN WE BEGAN TO COMPARE YOUR ORGANIZATION'S SCORES TO OUR OVERALL TEST POPULATION OF OVER ONE MILLION PEOPLE.

## THIS IS WHAT THE DATA ORIGINALLY LOOKED LIKE WHEN WE BEGAN TO COMPARE YOUR ORGANIZATION'S SCORES TO OUR OVERALL TEST POPULATION OF OVER ONE MILLION PEOPLE.

As we prepared for the event, here's our spreadsheet, organized by "personal brand Archetype"

## AVERAGE RESULTS FROM THE FASCINATION ADVANTAGE TEST