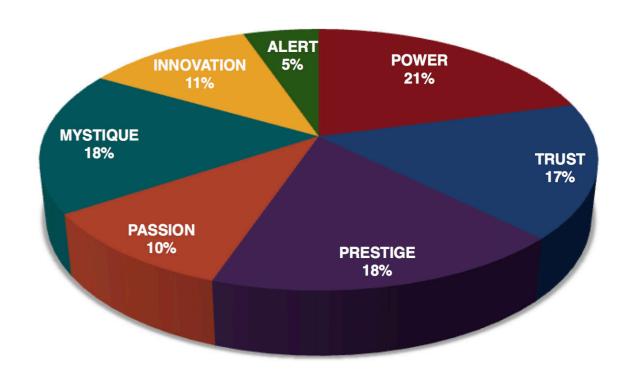

This is your custom measurement of Fascination Scores. The diagram to the left shows the actual percentages of each personal brand Archetype within the organization.