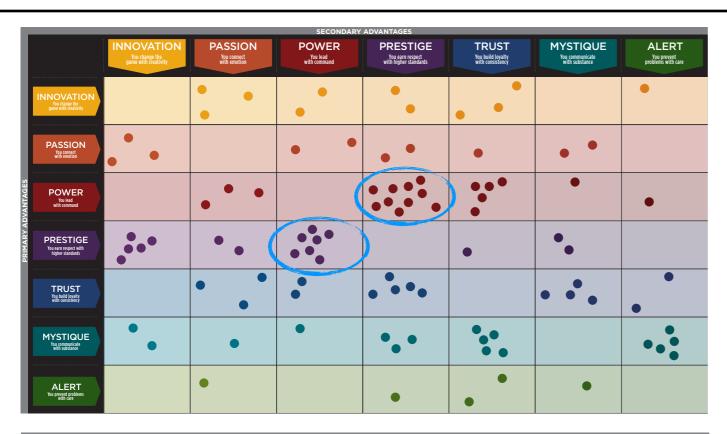

### WE COMPARED YOUR FINDINGS TO OUR MATRIX OF 49 PERSONAL BRAND ARCHETYPES.

### THE PERSONAL BRAND ARCHETYPES DISCOVERED BY SALLY HOGSHEAD HOWTOFASCINATE.COM **SECONDARY ADVANTAGE** INNOVATION **PASSION PRESTIGE** TRUST **MYSTIQUE ALERT POWER** You change the You connect You lead You earn respect with You build loyalty You communicate You prevent ame with creativity problems with care with emotion with command higher standards with consistency with substance THE MAVERICK THE THE THE THE THE THE INNOVATION **ROCKSTAR** LEADER **TRENDSETTER QUICK-START** ANARCHY **ARTISAN** PROVOCATEUR You change the Volatile • Startling **Bold** • Artistic Pioneering • Irreverent **Cutting-Edge • Elite** Deliberate • Thoughtful Clever • Adept Prolific • Thorough game with creativity Chaotic Unorthodox Entrepreneurial **Progressive** Flexible Contemporary Diligent THE THE PEOPLE'S THE THE THE THE THE **PASSION** CATALYST DRAMA CHAMPION **TALENT BELOVED INTRIGUE** ORCHESTRATOR You connect Out-of-the-Box • Social Theatrical • Emotive **Dvnamic** • Inclusive **Expressive** • Stylish **Nurturing • Loyal Discerning • Perceptive** Attentive • Dedicated with emotion Energizing Sensitive **Engaging Emotionally-Intelligent** Sincere Considerate Efficient **ADVANTAGE** THE CHANGE THE THE THE THE THE THE **POWER** AGENT RINGLEADER **AGGRESSOR MAESTRO GUARDIAN** MASTERMIND DEFENDER You lead Inventive • Untraditional Motivating • Spirited Dominant • Overbearing Ambitious • Focused Prominent • Genuine Methodical • Intense **Proactive • Cautionary** with command Self-Propelled Compelling Dogmatic Confident Sure-Footed Self-Reliant Strong-Willed PRIMARY THE THE THE THE THE THE THE PRESTIGE **AVANT-GARDE CONNOISSEUR VICTOR IMPERIAL BLUE CHIP ARCHITECT SCHOLAR** You earn respect with Original • Enterprising Insightful • Distinguished Respected • Competitive Arrogant • Cold Classic • Established Skillful • Restrained Intellectual • Disciplined higher standards Forward-Thinking In-the-Know **Results-Oriented Superior** Best-In-Class Polished **Systematic** THE THE THE THE THE THE THE **TRUST EVOLUTIONARY AUTHENTIC GRAVITAS DIPLOMAT OLD GUARD ANCHOR GOOD CITIZEN** You build loyalty **Curious** • Adaptable Approachable • Dependable Dignified • Stable Levelheaded • Subtle Predictable • Safe Protective • Purposeful Principled • Prepared with consistency **Open-Minded** Hardworking **Analytical** Conscientious **Trustworthy** Capable Unmovable THE SECRET THE SUBTLE THE VEILED THE THE THE THE **MYSTIQUE WEAPON** TOUCH **STRENGTH ROYAL GUARD WISE OWL DEADBOLT ARCHER** You communicate Nimble • Unassuming Tactful • Self-Sufficient Realistic • Intentional Elegant • Astute Observant • Assured Unemotional • Introverted • **On-Target • Reasoned** with substance Independent Mindful To-the-Point Discreet Unruffled Concentrated Pragmatic THE THE THE THE THE THE CONTROL THE **ALERT COMPOSER** COORDINATOR **ACE EDITOR-IN-CHIEF MEDIATOR** DETECTIVE FREAK You prevent Productive • Skilled Strategic • Fine-Tuned Constructive • Organized **Decisive** • Tireless Steadfast • Composed Clear-Cut • Accurate Compulsive • Driven problems with care **Judicious** Practical Forthright Detailed Structured Meticulous Exacting DOTTED STROKE = DOUBLE TROUBLE WANT TO BUILD A HIGH-PERFORMING TEAM? CONTACT OUR FRIENDLY STAFF AT HELLO@HOWTOFASCINATE.COM ©2015 SALLY HOGSHEAD

### THIS IS YOUR CUSTOM "FASCINATION FINGERPRINT."

This diagram shows the concentration of personal brand Archetypes of the organization.

| SECONDARY ADVANTAGES                                                                                                                                                                                                                                                                                                                                                                                                                                                                                                                                                                                                                                                                                                                                                                                                                                                                                                                                                                                                                                                                                                                                                                                                                                                                                                                                                                                                                                                                                                                                                                                                                                                                                                                                                                                                                                                                                                                                                                                                                                                                                                           |                                                 |                                  |                              |                                                 |                                          |                                         |                                      |
|--------------------------------------------------------------------------------------------------------------------------------------------------------------------------------------------------------------------------------------------------------------------------------------------------------------------------------------------------------------------------------------------------------------------------------------------------------------------------------------------------------------------------------------------------------------------------------------------------------------------------------------------------------------------------------------------------------------------------------------------------------------------------------------------------------------------------------------------------------------------------------------------------------------------------------------------------------------------------------------------------------------------------------------------------------------------------------------------------------------------------------------------------------------------------------------------------------------------------------------------------------------------------------------------------------------------------------------------------------------------------------------------------------------------------------------------------------------------------------------------------------------------------------------------------------------------------------------------------------------------------------------------------------------------------------------------------------------------------------------------------------------------------------------------------------------------------------------------------------------------------------------------------------------------------------------------------------------------------------------------------------------------------------------------------------------------------------------------------------------------------------|-------------------------------------------------|----------------------------------|------------------------------|-------------------------------------------------|------------------------------------------|-----------------------------------------|--------------------------------------|
|                                                                                                                                                                                                                                                                                                                                                                                                                                                                                                                                                                                                                                                                                                                                                                                                                                                                                                                                                                                                                                                                                                                                                                                                                                                                                                                                                                                                                                                                                                                                                                                                                                                                                                                                                                                                                                                                                                                                                                                                                                                                                                                                | INNOVATION  You change the game with creativity | PASSION You connect with emotion | POWER  You lead with command | PRESTIGE You earn respect with higher standards | TRUST You build loyalty with consistency | MYSTIQUE You communicate with substance | ALERT You prevent problems with care |
| INNOVATION You change the game with creativity                                                                                                                                                                                                                                                                                                                                                                                                                                                                                                                                                                                                                                                                                                                                                                                                                                                                                                                                                                                                                                                                                                                                                                                                                                                                                                                                                                                                                                                                                                                                                                                                                                                                                                                                                                                                                                                                                                                                                                                                                                                                                 |                                                 | 3.1%                             | 2.1%                         | 2.1%                                            | 3.1%                                     |                                         | 1.0%                                 |
| PASSION You connect with emotion                                                                                                                                                                                                                                                                                                                                                                                                                                                                                                                                                                                                                                                                                                                                                                                                                                                                                                                                                                                                                                                                                                                                                                                                                                                                                                                                                                                                                                                                                                                                                                                                                                                                                                                                                                                                                                                                                                                                                                                                                                                                                               | 3.1%                                            |                                  | 2.1%                         | 2.1%                                            | 1.0%                                     | 2.1%                                    |                                      |
| POWER Too led of with command w |                                                 | 3.1%                             | (                            | 10.4%                                           | 5.2%                                     | 1.0%                                    | 1.0%                                 |
| PRESTIGE  We earn respect with higher standards                                                                                                                                                                                                                                                                                                                                                                                                                                                                                                                                                                                                                                                                                                                                                                                                                                                                                                                                                                                                                                                                                                                                                                                                                                                                                                                                                                                                                                                                                                                                                                                                                                                                                                                                                                                                                                                                                                                                                                                                                                                                                | 5.2%                                            | 2.1%                             | 7.3%                         |                                                 | 1.0%                                     | 2.1%                                    |                                      |
| TRUST You build joyalty with consistency                                                                                                                                                                                                                                                                                                                                                                                                                                                                                                                                                                                                                                                                                                                                                                                                                                                                                                                                                                                                                                                                                                                                                                                                                                                                                                                                                                                                                                                                                                                                                                                                                                                                                                                                                                                                                                                                                                                                                                                                                                                                                       |                                                 | 3.1%                             | 2.1%                         | 5.2%                                            |                                          | 4.2%                                    | 2.1%                                 |
| MYSTIQUE You communicate with substance                                                                                                                                                                                                                                                                                                                                                                                                                                                                                                                                                                                                                                                                                                                                                                                                                                                                                                                                                                                                                                                                                                                                                                                                                                                                                                                                                                                                                                                                                                                                                                                                                                                                                                                                                                                                                                                                                                                                                                                                                                                                                        | 2.1%                                            | 1.0%                             | 1.0%                         | 3.1%                                            | 5.2%                                     |                                         | 5.2%                                 |
| ALERT You prevent problems with Gare                                                                                                                                                                                                                                                                                                                                                                                                                                                                                                                                                                                                                                                                                                                                                                                                                                                                                                                                                                                                                                                                                                                                                                                                                                                                                                                                                                                                                                                                                                                                                                                                                                                                                                                                                                                                                                                                                                                                                                                                                                                                                           |                                                 | 1.0%                             |                              | 1.0%                                            | 2.1%                                     | 1.0%                                    |                                      |