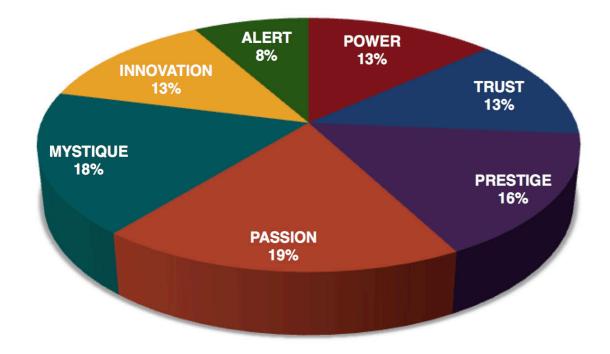

This is your custom measurement of Fascination Scores. The diagram to the left shows the actual percentages of each personal brand Archetype within the organization.