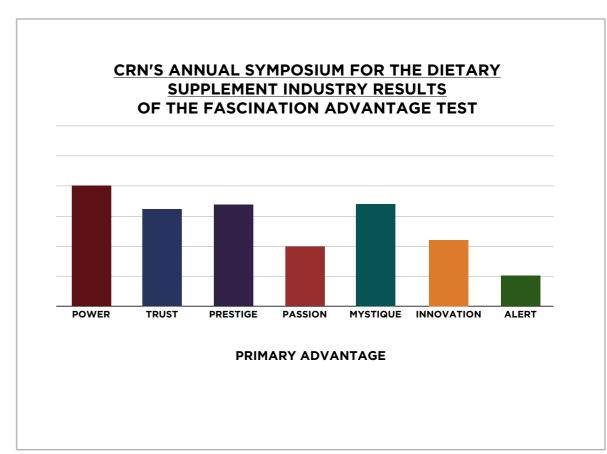

## THIS IS WHAT THE DATA ORIGINALLY LOOKED LIKE WHEN WE BEGAN TO COMPARE YOUR ORGANIZATION'S SCORES TO OUR OVERALL TEST POPULATION OF OVER ONE MILLION PEOPLE.

# CRN'S ANNUAL SYMPOSIUM FOR THE DIETARY SUPPLEMENT INDUSTRY RESULTS FROM THE FASCINATION ADVANTAGE TEST