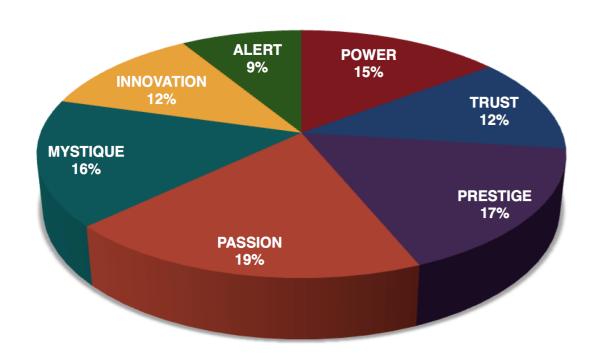

## AVERAGE RESULTS FROM THE FASCINATION ADVANTAGE TEST

### THIS IS YOUR CUSTOM "FASCINATION FINGERPRINT."

This diagram shows the concentration of Personality Archetypes of the organization.

This is your custom measurement of Fascination Scores. The diagram to the right shows the actual percentages of each Personality Archetype within the organization.

## BASED ON YOUR AUDIENCE'S SCORES FOR "THE FASCINATION ADVANTAGE TEST," WE IDENTIFIED THEIR UNIQUE PERSONALITY STRENGTHS.

WE THEN BUILT CUSTOMIZED INSIGHTS TO PINPOINT WHAT MAKES THIS ORGANIZATION UNIQUELY FASCINATING.