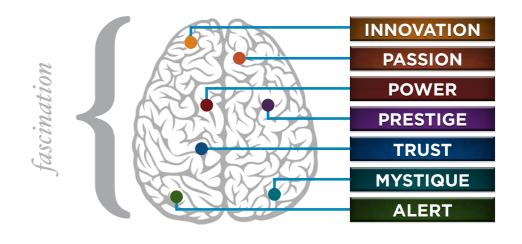

### THIS IS YOUR CUSTOM "FASCINATION FINGERPRINT."

This diagram shows the concentration of Personality Archetypes of the organization.

This is your custom measurement of Fascination Scores. The diagram to the right shows the actual percentages of each Personality Archetype within the organization.