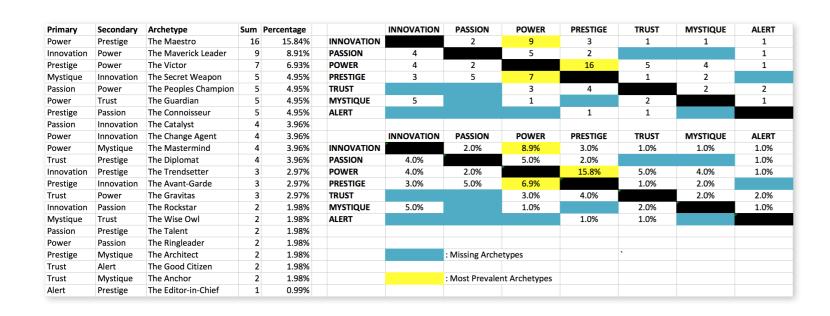

## THIS IS WHAT THE RAW DATA ORIGINALLY LOOKED LIKE WHEN WE BEGAN TO COMPARE YOUR ORGANIZATION'S SCORES TO OUR OVERALL TEST POPULATION OF OVER 200,000 PEOPLE.

## THIS IS WHAT THE RAW DATA ORIGINALLY LOOKED LIKE WHEN WE BEGAN TO COMPARE YOUR ORGANIZATION'S SCORES TO OUR OVERALL TEST POPULATION OF OVER 200,000 PEOPLE.

As we prepared for the event, here's our spreadsheet, organized by "Personality Archetype"