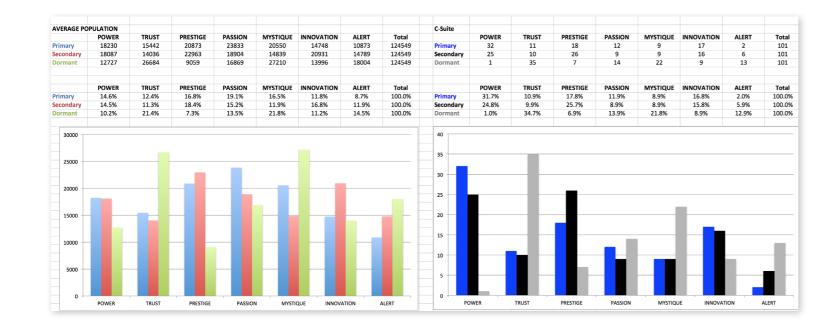

## THIS IS WHAT THE RAW DATA ORIGINALLY LOOKED LIKE WHEN WE BEGAN TO COMPARE YOUR ORGANIZATION'S SCORES TO OUR OVERALL TEST POPULATION OF OVER 200,000 PEOPLE.

## THIS IS WHAT THE RAW DATA ORIGINALLY LOOKED LIKE WHEN WE BEGAN TO COMPARE YOUR ORGANIZATION'S SCORES TO OUR OVERALL TEST POPULATION OF OVER 200,000 PEOPLE.

As we prepared for the event, here's our spreadsheet, organized by "Personality Archetype"

## AVERAGE RESULTS FROM THE FASCINATION ADVANTAGE TEST

## C-SUITE RESULTS FROM THE FASCINATION ADVANTAGE TEST