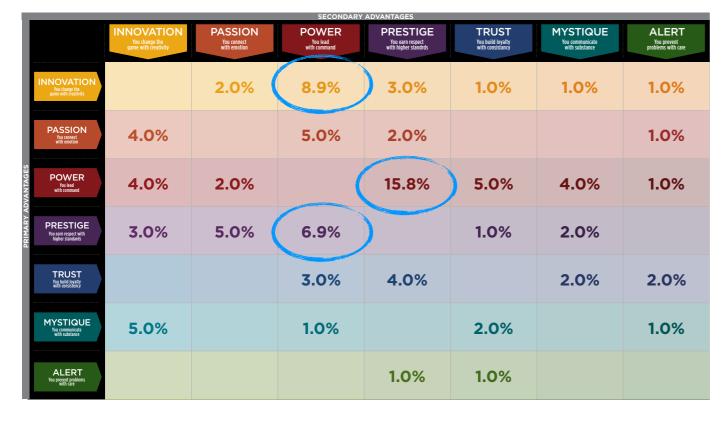

## AVERAGE RESULTS FROM THE FASCINATION ADVANTAGE TEST

## C-SUITE RESULTS FROM THE FASCINATION ADVANTAGE TEST

#### WE COMPARED YOUR FINDINGS TO OUR MATRIX OF 49 PERSONALITY ARCHETYPES.