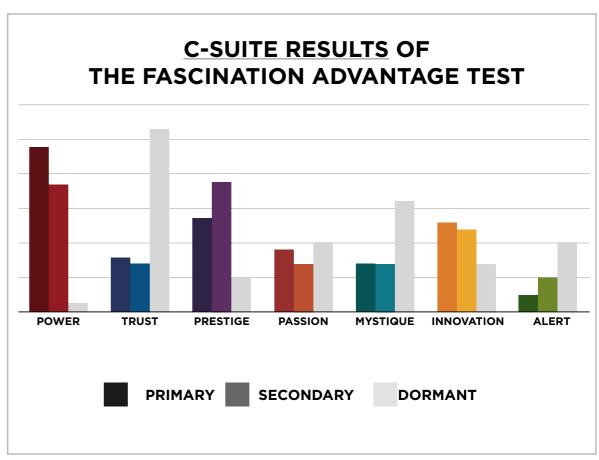

# AN INSIDER'S look AT THE RESEARCH

FROM SALLY HOGSHEAD'S PRESENTATION TO C-SUITE ON 05/05/14



## THIS IS WHAT THE RAW DATA ORIGINALLY LOOKED LIKE WHEN WE BEGAN TO COMPARE YOUR ORGANIZATION'S SCORES TO OUR OVERALL TEST POPULATION OF OVER 200,000 PEOPLE.





## THIS IS WHAT THE RAW DATA ORIGINALLY LOOKED LIKE WHEN WE BEGAN TO COMPARE YOUR ORGANIZATION'S SCORES TO OUR OVERALL TEST POPULATION OF OVER 200,000 PEOPLE.



As we prepared for the event, here's our spreadsheet, organized by "Personality Archetype"



## THIS IS WHAT THE RAW DATA ORIGINALLY LOOKED LIKE WHEN WE BEGAN TO COMPARE YOUR ORGANIZATION'S SCORES TO OUR OVERALL TEST POPULATION OF OVER 200,000 PEOPLE.

## AVERAGE RESULTS FROM THE FASCINATION ADVANTAGE TEST



## C-SUITE RESULTS FROM THE FASCINATION ADVANTAGE TEST



#### WE COMPARED YOUR FINDINGS TO OUR MATRIX OF 49 PERSONALITY ARCHETYPES.

#### CREATED BY SALLY HOGSHEAD 1: DISCOVER MORE AT HOWTOFASCINATE.COM EMAIL: HELLO@HOWTOFASCINATE.COM THE 49 PERSONALITY ARCHETYPES © 2014 HOW TO FASCINATE. ALL RIGHTS RESERVED SECONDARY FAS