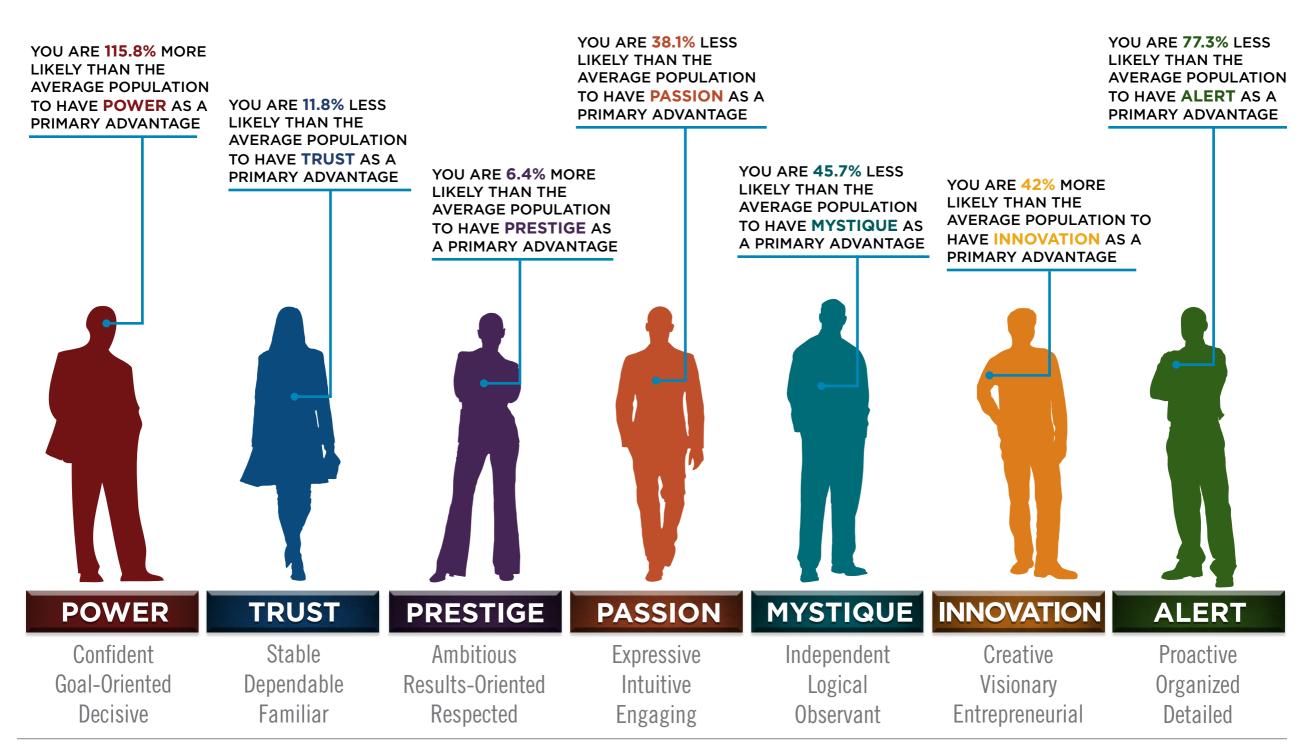

## BASED ON YOUR AUDIENCE'S SCORES FOR "THE FASCINATION ADVANTAGE TEST," WE IDENTIFIED THEIR UNIQUE PERSONALITY STRENGTHS.

WE THEN BUILT CUSTOMIZED INSIGHTS TO PINPOINT WHAT MAKES THIS ORGANIZATION UNIQUELY FASCINATING.

#### HOW YOUR CO-WORKERS FASCINATE

INNOVATION **INNOVATIVE PROBLEM-SOLVER RELATIONSHIP-BUILDER WITH PASSION** STRONG PEOPLE SKILLS **POWER** A LEADER WHO MAKES DECISIONS **OVERACHIEVER WITH PRESTIGE** HIGHER STANDARDS TRUST STABLE, RELIABLE PARTNER **MYSTIQUE** SOLO INTELLECT BEHING-THE-SCENES **ALERT** PRECISE DETAIL MANAGER