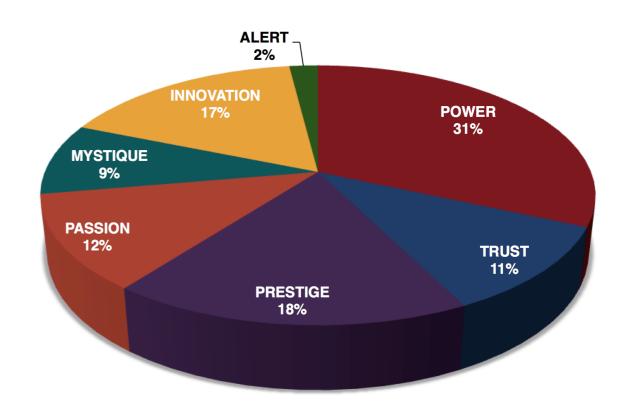

## C-SUITE RESULTS FROM THE FASCINATION ADVANTAGE TEST

### THIS IS YOUR CUSTOM "FASCINATION FINGERPRINT."

This diagram shows the concentration of Personality Archetypes of the organization.

This is your custom measurement of Fascination Scores. The diagram to the right shows the actual percentages of each Personality Archetype within the organization.

## BASED ON YOUR AUDIENCE'S SCORES FOR "THE FASCINATION ADVANTAGE TEST," WE IDENTIFIED THEIR UNIQUE PERSONALITY STRENGTHS.

WE THEN BUILT CUSTOMIZED INSIGHTS TO PINPOINT WHAT MAKES THIS ORGANIZATION UNIQUELY FASCINATING.