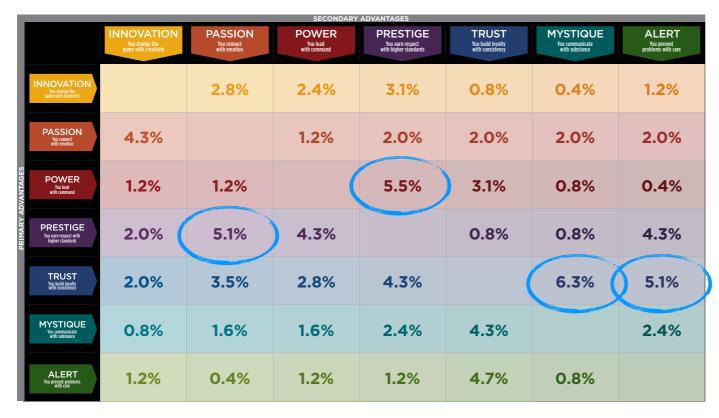

#### WE COMPARED YOUR FINDINGS TO OUR MATRIX OF 49 PERSONALITY ARCHETYPES.

#### CREATED BY SALLY HOGSHEAD 1: DISCOVER MORE AT HOWTOFASCINATE.COM EMAIL: HELLO@HOWTOFASCINATE.COM THE 49 PERSONALITY ARCHETYPES © 2014 HOW TO FASCINATE. ALL RIGHTS RESERVED SECONDARY FASCINATION ADVANTAGE® **PASSION** INNOVATION **POWER** PRESTIGE **TRUST MYSTIQUE** ALERT You lead You earn respect with You build loyalty You communicate You prevent game with creativity with command higher standards with consistency with substance problems with care THE THE THE MAVERICK THE THE THE THE INNOVATION **ANARCHY ROCKSTAR** LEADER **TRENDSETTER ARTISAN PROVOCATEUR QUICK-START** game with creativi Volatile • Startling **Bold** • Artistic Pioneering • Irreverent **Cutting-Edge • Elite** Deliberate • Thoughtful Clever • Adept **Prolific • Thorough** Flexible Contemporary Diligent Entrepreneurial Progressive THE THE THE PEOPLE'S THE THE THE THE **PASSION CATALYST DRAMA CHAMPION TALENT BELOVED** INTRIGUE **ORCHESTRATOR** FASCINATION ADVANTAGE with emotion Out-of-the-Box • Social Theatrical • Emotive Dynamic • Inclusive Expressive • Stylish **Nurturing • Loyal Discerning • Perceptive** Attentive • Dedicated Sensitive **Efficient** Energizing Engaging **Emotionally-Intelligent Sincere** Considerate THE CHANGE THE THE THE THE THE THE POWER AGENT RINGLEADER **AGGRESSOR MAESTRO GUARDIAN** MASTERMIND **DEFENDER** You lead with command Inventive • Untraditional **Proactive • Cautionary** Motivating • Spirited **Dominant • Overbearing Ambitious • Focused Prominent • Genuine** Methodical • Intense Self-Reliant Strong-Willed Self-Propelled Confident Sure-Footed Compelling Dogmatic THE THE THE THE THE THE THE **PRESTIGE AVANT-GARDE** CONNOISSEUR **VICTOR IMPERIAL BLUE CHIP ARCHITECT SCHOLAR** You earn respect with higher standards Original • Enterprising Insightful • Distinguished Respected • Competitive Arrogant • Cold Classic • Established Skillful • Restrained Intellectual • Disciplined Forward-Thinking Polished In-the-Know **Results-Oriented Superior Best-In-Class Systematic** THE THE THE THE THE THE THE **TRUST EVOLUTIONARY AUTHENTIC GRAVITAS DIPLOMAT OLD GUARD ANCHOR GOOD CITIZEN** You build lovalty with consistency Curious • Adaptable Approachable • Dependable Dignified • Stable Levelheaded • Subtle Predictable • Safe Protective • Purposeful Principled • Prepared **Open-Minded Trustworthy** Hardworking Capable Unmovable Analytical Conscientious THE SECRET THE SUBTLE THE VEILED THE THE THE THE **MYSTIQUE TOUCH STRENGTH WISE OWL ARCHER** WEAPON **ROYAL GUARD DEADBOLT** You communicate with substance Tactful • Self-Sufficient On-Target • Reasoned Nimble • Unassuming Realistic • Intentional Elegant • Astute Observant • Assured Unemotional • Introverted Unruffled Independent Mindful To-the-Point Discreet Concentrated Pragmatic THE THE THE THE THE THE THE CONTROL **ALERT COMPOSER** COORDINATOR ACE **EDITOR-IN-CHIEF MEDIATOR DETECTIVE FREAK** You prevent **Productive • Skilled** Compulsive • Driven problems with care Strategic • Fine-Tuned Constructive • Organized **Decisive • Tireless** Steadfast • Composed Clear-Cut • Accurate **Practical Forthright** Detailed Structured Meticulous Exacting

#### THIS IS YOUR CUSTOM "FASCINATION FINGERPRINT."

This diagram shows the concentration of Personality Archetypes of the organization.

This is your custom measurement of Fascination Scores. The diagram to the right shows the actual percentages of each Personality Archetype within the organization.