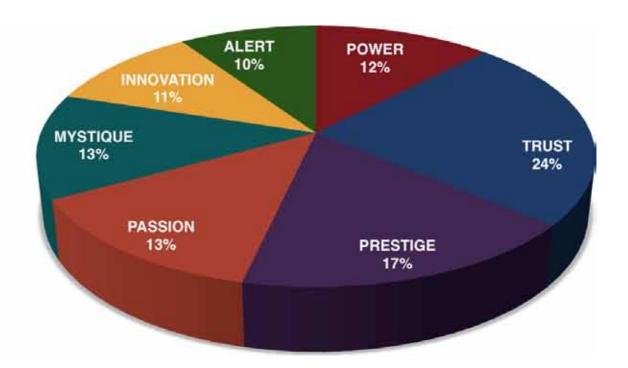

#### THIS IS YOUR CUSTOM "FASCINATION FINGERPRINT."

This diagram shows the concentration of Personality Archetypes of the organization.

This is your custom measurement of Fascination Scores. The diagram to the right shows the actual percentages of each Personality Archetype within the organization.