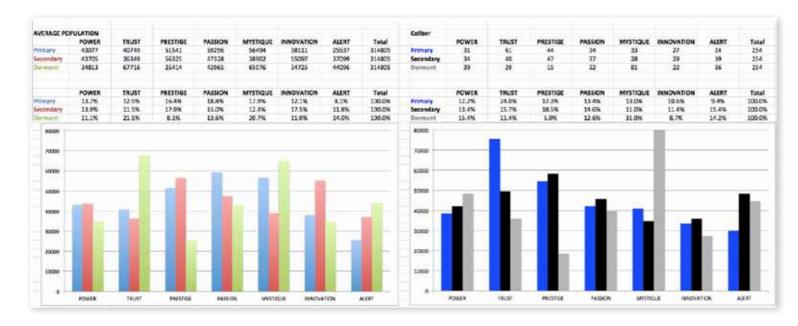

#### AVERAGE RESULTS FROM THE FASCINATION ADVANTAGE TEST

#### CALIBER RESULTS FROM THE FASCINATION ADVANTAGE TEST