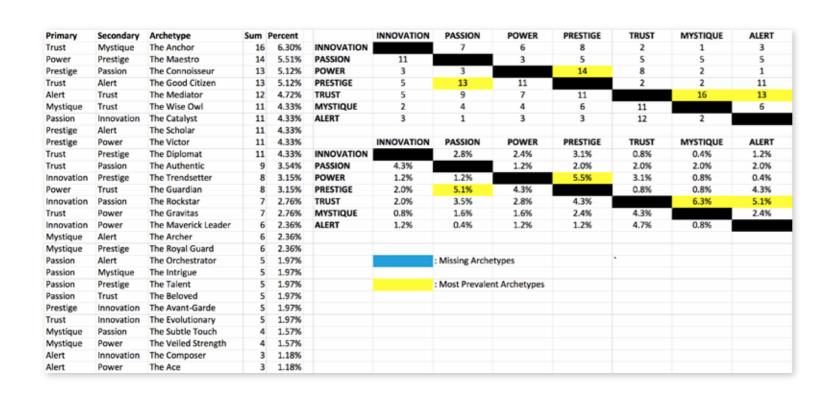

# THIS IS WHAT THE RAW DATA ORIGINALLY LOOKED LIKE WHEN WE BEGAN TO COMPARE YOUR ORGANIZATION'S SCORES TO OUR OVERALL TEST POPULATION OF OVER 600,000 PEOPLE.

# THIS IS WHAT THE RAW DATA ORIGINALLY LOOKED LIKE WHEN WE BEGAN TO COMPARE YOUR ORGANIZATION'S SCORES TO OUR OVERALL TEST POPULATION OF OVER 600,000 PEOPLE.

As we prepared for the event, here's our spreadsheet, organized by "Personality Archetype"