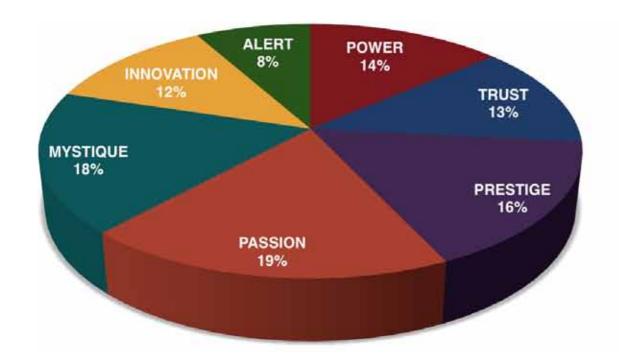

#### THIS IS YOUR CUSTOM "FASCINATION FINGERPRINT."

This diagram shows the concentration of Personality Archetypes of the organization.

This is your custom measurement of Fascination Scores. The diagram to the right shows the actual percentages of each Personality Archetype within the organization.