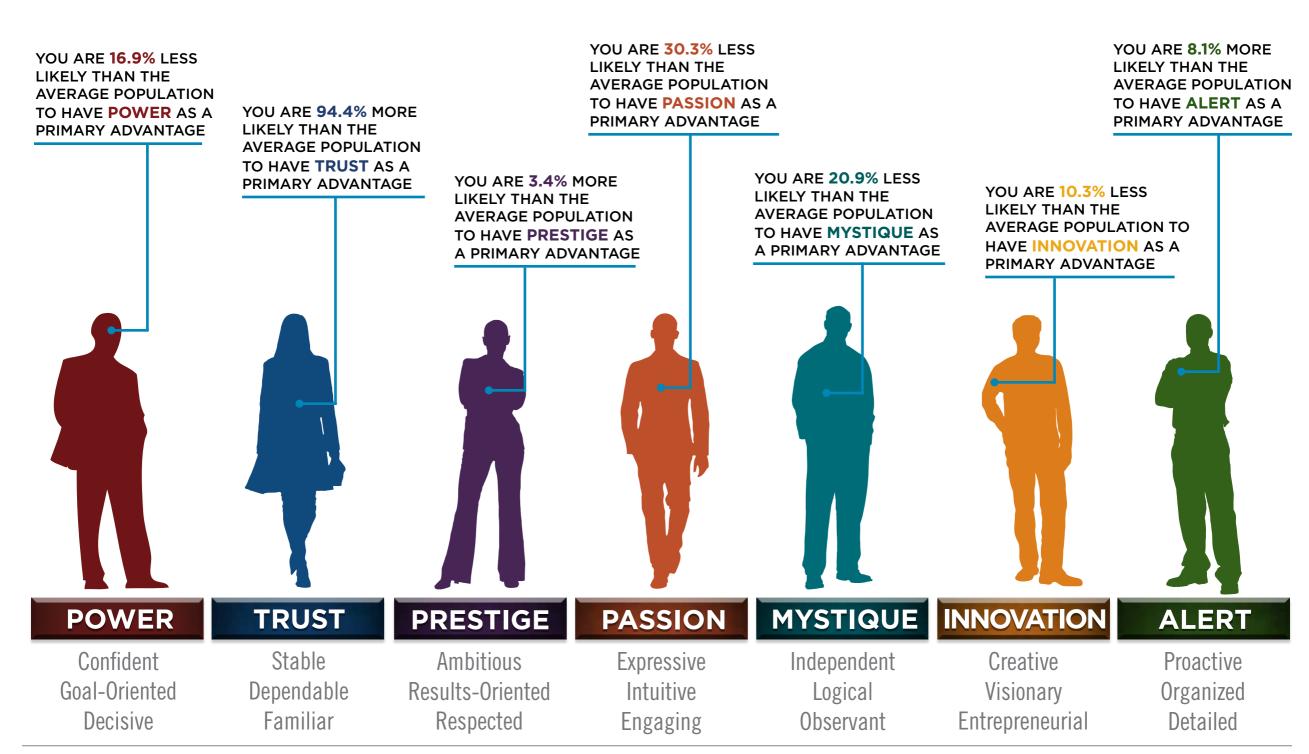

### BASED ON YOUR AUDIENCE'S SCORES FOR "THE FASCINATION ADVANTAGE ASSESSMENT," WE IDENTIFIED THEIR UNIQUE PERSONALITY ADVANTAGES.

WE THEN BUILT CUSTOMIZED INSIGHTS TO PINPOINT WHAT MAKES THIS ORGANIZATION UNIQUELY FASCINATING.

For information, visit HowToFascinate.com or contact Hello@HowToFascinate.com.

INNOVATION **CREATIVE PROBLEM-SOLVER RELATIONSHIP-BUILDER WITH PASSION** STRONG PEOPLE SKILLS **POWER** A LEADER WHO MAKES DECISIONS **OVERACHIEVER WITH PRESTIGE** HIGHER STANDARDS **TRUST** STABLE, RELIABLE PARTNER **MYSTIQUE** SOLO INTELLECT BEHIND THE SCENES ALERT PRECISE DETAIL MANAGER