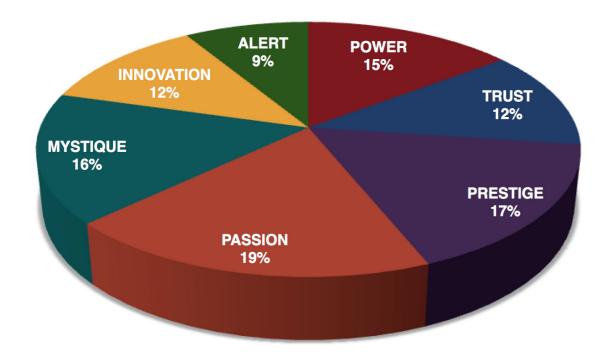

### THIS IS YOUR CUSTOM "FASCINATION FINGERPRINT."

This diagram shows the concentration of Personality Archetypes of the organization.

This is your custom measurement of Fascination Scores. The diagram to the right shows the actual percentages of each Personality Archetype within the organization.