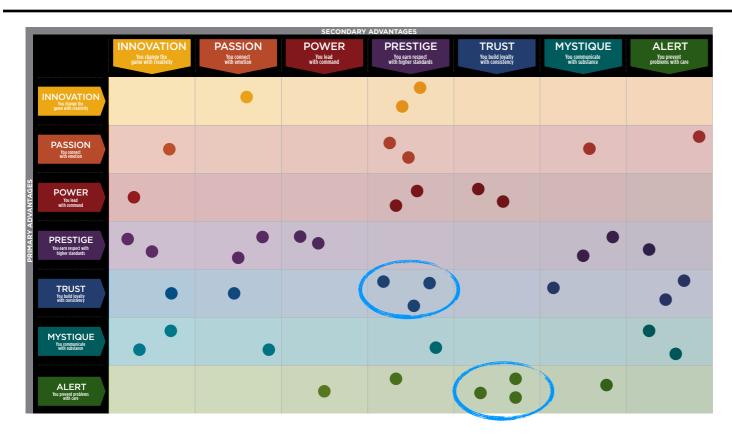

### THIS IS WHAT THE RAW DATA ORIGINALLY LOOKED LIKE WHEN WE BEGAN TO COMPARE YOUR ORGANIZATION'S SCORES TO OUR OVERALL TEST POPULATION OF OVER 250,000 PEOPLE.

### THIS IS WHAT THE RAW DATA ORIGINALLY LOOKED LIKE WHEN WE BEGAN TO COMPARE YOUR ORGANIZATION'S SCORES TO OUR OVERALL TEST POPULATION OF OVER 250,000 PEOPLE.

As we prepared for the event, here's our spreadsheet, organized by "Personality Archetype"

### AVERAGE RESULTS FROM THE FASCINATION ADVANTAGE TEST

### CITIGROUP RESULTS FROM THE FASCINATION ADVANTAGE TEST