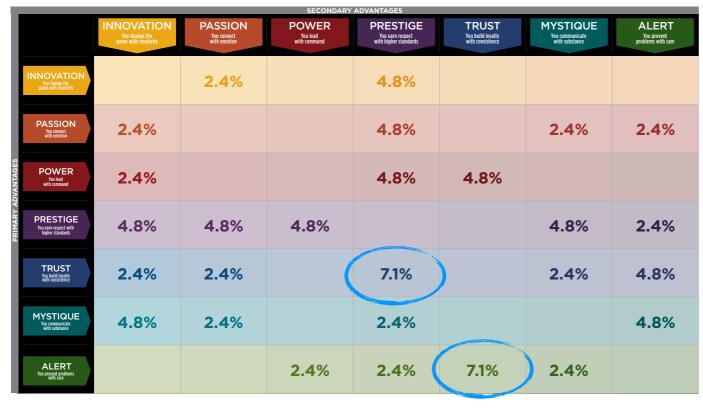

### THIS IS YOUR CUSTOM "FASCINATION FINGERPRINT."

This diagram shows the concentration of Personality Archetypes of the organization.

This is your custom measurement of Fascination Scores. The diagram to the right shows the actual percentages of each Personality Archetype within the organization.

### BASED ON YOUR AUDIENCE'S SCORES FOR "THE FASCINATION ADVANTAGE ASSESSMENT," WE IDENTIFIED THEIR UNIQUE PERSONALITY ADVANTAGES.

WE THEN BUILT CUSTOMIZED INSIGHTS TO PINPOINT WHAT MAKES THIS ORGANIZATION UNIQUELY FASCINATING.