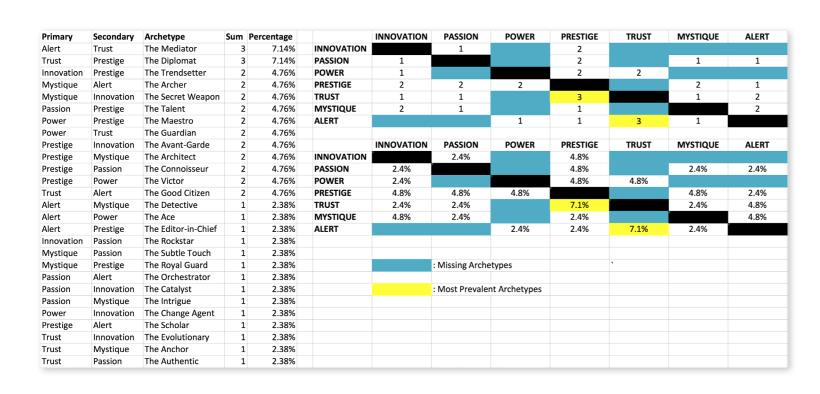

### THIS IS WHAT THE RAW DATA ORIGINALLY LOOKED LIKE WHEN WE BEGAN TO COMPARE YOUR ORGANIZATION'S SCORES TO OUR OVERALL TEST POPULATION OF OVER 250,000 PEOPLE.

### THIS IS WHAT THE RAW DATA ORIGINALLY LOOKED LIKE WHEN WE BEGAN TO COMPARE YOUR ORGANIZATION'S SCORES TO OUR OVERALL TEST POPULATION OF OVER 250,000 PEOPLE.

As we prepared for the event, here's our spreadsheet, organized by "Personality Archetype"