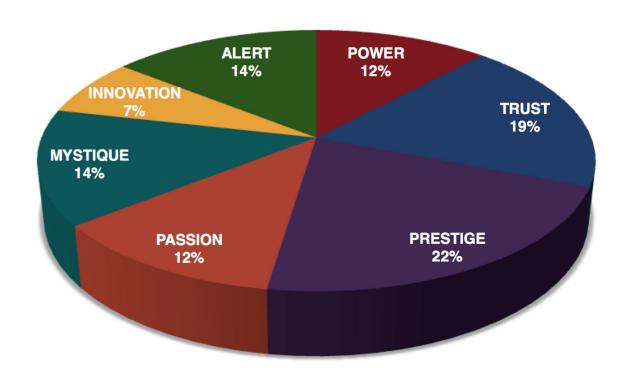

### THIS IS YOUR CUSTOM "FASCINATION FINGERPRINT."

This diagram shows the concentration of Personality Archetypes of the organization.

This is your custom measurement of Fascination Scores. The diagram to the right shows the actual percentages of each Personality Archetype within the organization.