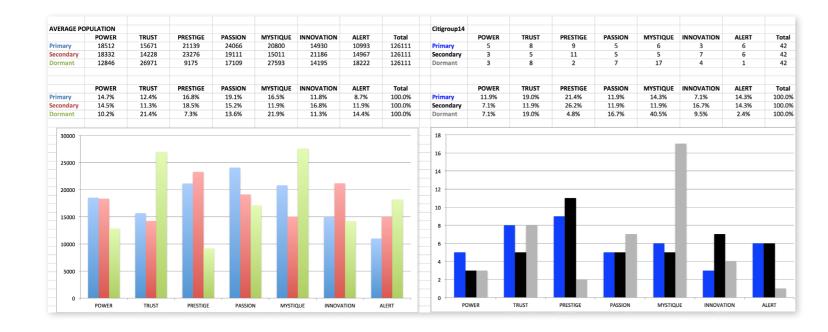

### AVERAGE RESULTS FROM THE FASCINATION ADVANTAGE TEST

### CITIGROUP RESULTS FROM THE FASCINATION ADVANTAGE TEST