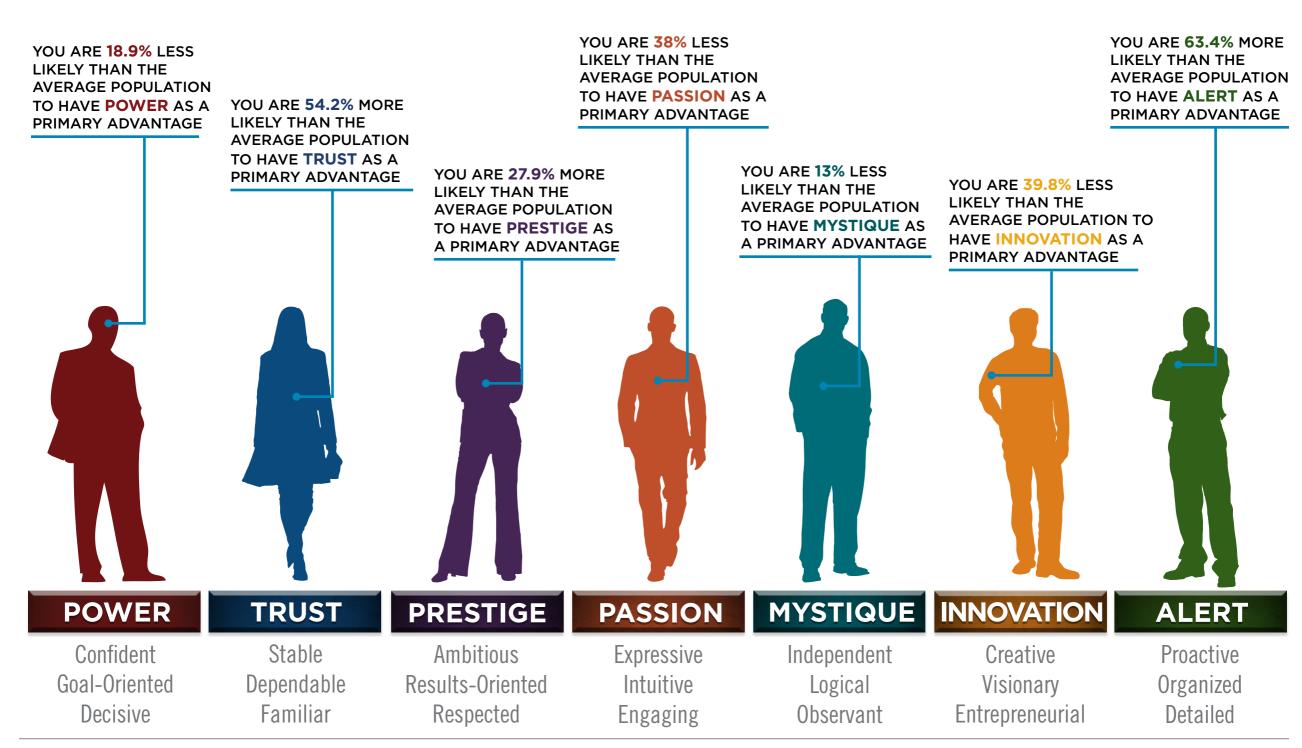

### BASED ON YOUR AUDIENCE'S SCORES FOR "THE FASCINATION ADVANTAGE ASSESSMENT," WE IDENTIFIED THEIR UNIQUE PERSONALITY ADVANTAGES.

WE THEN BUILT CUSTOMIZED INSIGHTS TO PINPOINT WHAT MAKES THIS ORGANIZATION UNIQUELY FASCINATING.

For information, visit HowToFascinate.com or contact Hello@HowToFascinate.com.

INNOVATION **CREATIVE PROBLEM-SOLVER RELATIONSHIP-BUILDER WITH PASSION** STRONG PEOPLE SKILLS **POWER** A LEADER WHO MAKES DECISIONS **OVERACHIEVER WITH PRESTIGE** HIGHER STANDARDS TRUST STABLE, RELIABLE PARTNER **MYSTIQUE SOLO INTELLECT BEHIND-THE-SCENES ALERT** PRECISE DETAIL MANAGER