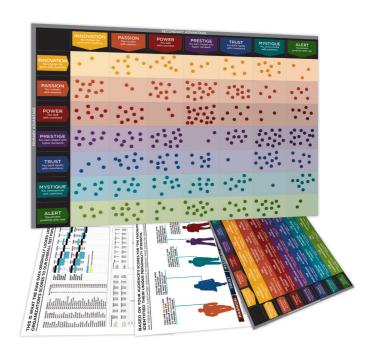

### THIS IS WHAT THE RAW DATA ORIGINALLY LOOKED LIKE WHEN WE BEGAN TO COMPARE YOUR ORGANIZATION'S SCORES TO OUR OVERALL TEST POPULATION OF OVER 250,000 PEOPLE.

### THIS IS WHAT THE RAW DATA ORIGINALLY LOOKED LIKE WHEN WE BEGAN TO COMPARE YOUR ORGANIZATION'S SCORES TO OUR OVERALL TEST POPULATION OF OVER 250,000 PEOPLE.

As we prepared for the event, here's our spreadsheet, organized by "Personality Archetype"

### AVERAGE RESULTS FROM THE FASCINATION ADVANTAGE TEST

### CITIGROUP RESULTS FROM THE FASCINATION ADVANTAGE TEST

### THIS IS YOUR CUSTOM "FASCINATION FINGERPRINT."

This diagram shows the concentration of Personality Archetypes of the organization.

This is your custom measurement of Fascination Scores. The diagram to the right shows the actual percentages of each Personality Archetype within the organization.