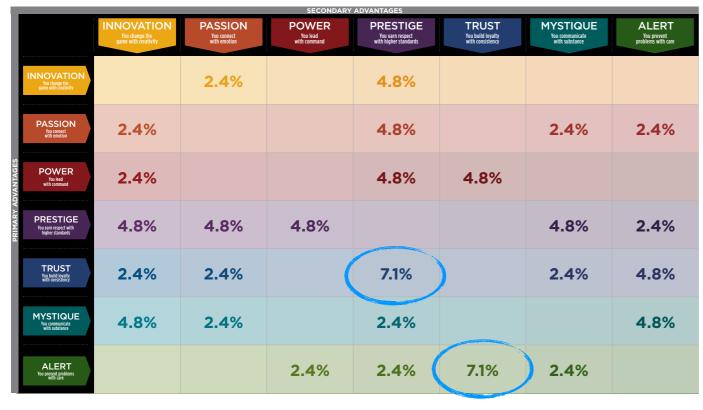

### AVERAGE RESULTS FROM THE FASCINATION ADVANTAGE TEST

### CITIGROUP RESULTS FROM THE FASCINATION ADVANTAGE TEST

#### WE COMPARED YOUR FINDINGS TO OUR MATRIX OF 49 PERSONALITY ARCHETYPES.