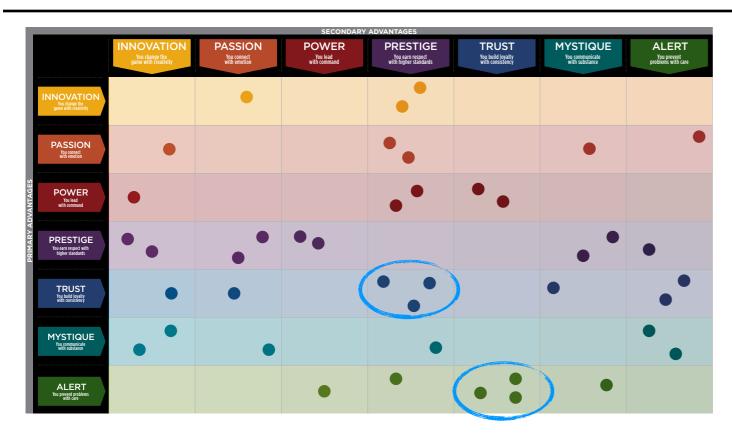

### THIS IS WHAT THE RAW DATA ORIGINALLY LOOKED LIKE WHEN WE BEGAN TO COMPARE YOUR ORGANIZATION'S SCORES TO OUR OVERALL TEST POPULATION OF OVER 250,000 PEOPLE.

### THIS IS WHAT THE RAW DATA ORIGINALLY LOOKED LIKE WHEN WE BEGAN TO COMPARE YOUR ORGANIZATION'S SCORES TO OUR OVERALL TEST POPULATION OF OVER 250,000 PEOPLE.

As we prepared for the event, here's our spreadsheet, organized by "Personality Archetype"