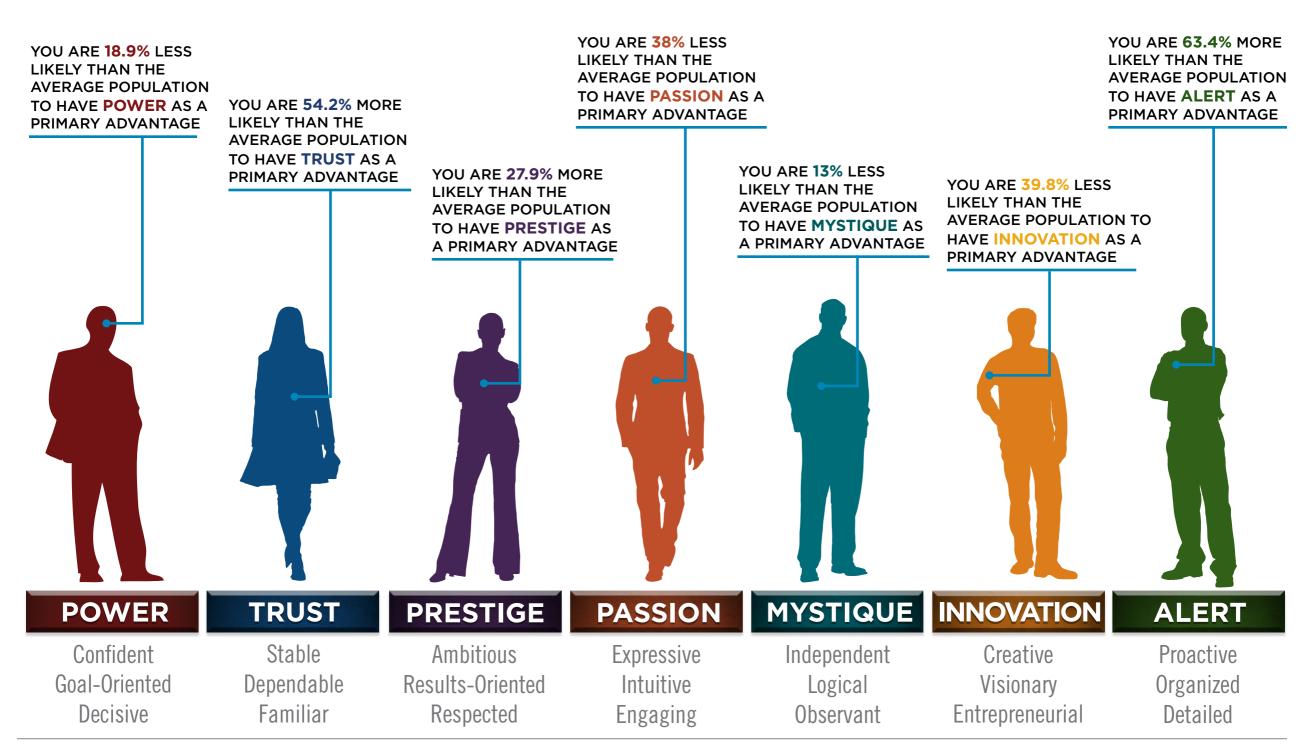

### BASED ON YOUR AUDIENCE'S SCORES FOR "THE FASCINATION ADVANTAGE TEST," WE IDENTIFIED THEIR UNIQUE PERSONALITY STRENGTHS.

WE THEN BUILT CUSTOMIZED INSIGHTS TO PINPOINT WHAT MAKES THIS ORGANIZATION UNIQUELY FASCINATING.

#### 7 WAYS HIGH-PERFORMERS ADD VALUE

INNOVATION INNOVATIVE PROBLEM-SOLVER **RELATIONSHIP-BUILDER WITH PASSION** STRONG PEOPLE SKILLS **POWER** A LEADER WHO MAKES DECISIONS **OVERACHIEVER WITH PRESTIGE** HIGHER STANDARDS TRUST STABLE, RELIABLE PARTNER **MYSTIQUE** SOLO INTELLECT BEHING-THE-SCENES **ALERT** PRECISE DETAIL MANAGER