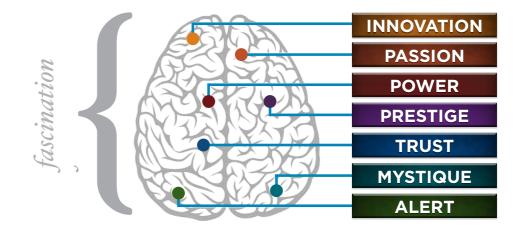

### THIS IS YOUR CUSTOM "FASCINATION FINGERPRINT."

This diagram shows the concentration of Personality Archetypes of the organization.

This is your custom measurement of Fascination Scores. The diagram to the right shows the actual percentages of each Personality Archetype within the organization.