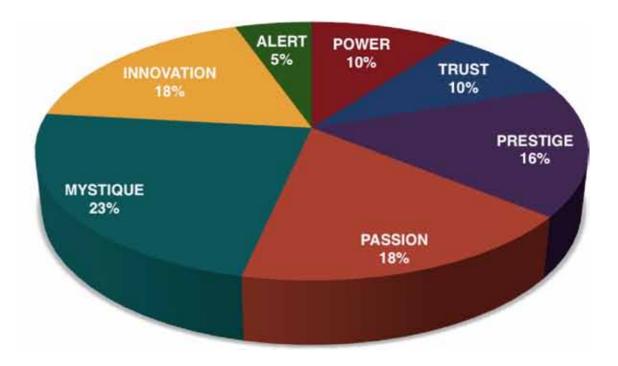

|            |                 |               |          |       |          |       |
| Passion    | Alert      | The Orchestrator     | 20  | 1.17%   |            |            |                 |               |          |       |          |       |
| Prestige   | Alert      | The Scholar          | 20  | 1.17%   |            |            |                 |               |          |       |          |       |

As we prepared for the event, here's our spreadsheet, organized by "Personality Archetype"



## THIS IS WHAT THE RAW DATA ORIGINALLY LOOKED LIKE WHEN WE BEGAN TO COMPARE YOUR ORGANIZATION'S SCORES TO OUR OVERALL TEST POPULATION OF OVER 600,000 PEOPLE.

## AVERAGE RESULTS FROM THE FASCINATION ADVANTAGE TEST



#### COPYBLOGGER RESULTS FROM THE FASCINATION ADVANTAGE TEST



#### WE COMPARED YOUR FINDINGS TO OUR MATRIX OF 49 PERSONALITY ARCHETYPES.

| CREATED BY SALLY HOGSHEAD<br>DISCOVER MORE AT HOWTOFASCINATE.COM<br>EMAIL: HELLO@HOWTOFASCINATE.COM<br>© 2014 HOW TO FASCINATE. ALL RIGHTS RESERVED. |                           |                            |                         |                         |                         |                           |                           |  |  |  |  |
|------------------------------------------------------------------------------------------------------------------------------------------------------|---------------------------|----------------------------|-------------------------|-------------------------|-------------------------|---------------------------|---------------------------|--|--|--|--|
|