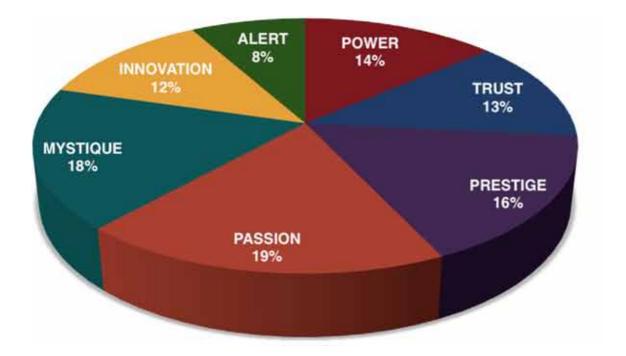

vation | Alert      | The Quick-Start      | 20  | 1.17%   |            |            |                 |               |          |       |          |       |
| Passion    | Alert      | The Orchestrator     | 20  | 1.17%   |            |            |                 |               |          |       |          |       |
| Prestige   | Alert      | The Scholar          | 20  | 1.17%   |            |            |                 |               |          |       |          |       |

As we prepared for the event, here's our spreadsheet, organized by "Personality Archetype"



## THIS IS WHAT THE RAW DATA ORIGINALLY LOOKED LIKE WHEN WE BEGAN TO COMPARE YOUR ORGANIZATION'S SCORES TO OUR OVERALL TEST POPULATION OF OVER 600,000 PEOPLE.

## AVERAGE RESULTS FROM THE FASCINATION ADVANTAGE TEST



#### COPYBLOGGER RESULTS FROM THE FASCINATION ADVANTAGE TEST



#### WE COMPARED YOUR FINDINGS TO OUR MATRIX OF 49 PERSONALITY ARCHETYPES.

| CREATED BY SALLY HOGSHEAD<br>DISCOVER MORE AT HOWTOFASCINATE.COM<br>EMAIL: HELLO@HOWTOFASCINATE.COM<br>© 2014 HOW TO FASCINATE. ALL RIGHTS RESERVED. |                           |                            |                         |                         |                         |                           |                           |  |  |  |  |
|------------------------------------------------------------------------------------------------------------------------------------------------------|---------------------------|----------------------------|-------------------------|-------------------------|-------------------------|---------------