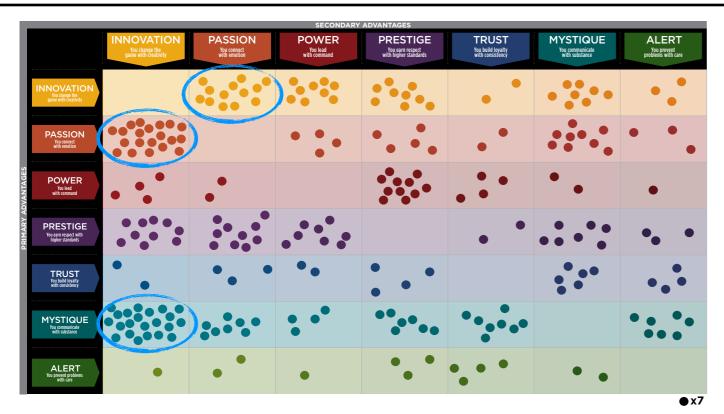

#### WE COMPARED YOUR FINDINGS TO OUR MATRIX OF 49 PERSONALITY ARCHETYPES.

| CREATED BY SALLY HOGSHEAD<br>DISCOVER MORE AT HOWTOFASCINATE.COM<br>EMAIL: HELLO@HOWTOFASCINATE.COM<br>© 2014 HOW TO FASCINATE. ALL RIGHTS RESERVED. |                           |                            |                         |                         |                         |                           |                           |  |  |  |  |
|------------------------------------------------------------------------------------------------------------------------------------------------------|---------------------------|----------------------------|-------------------------|-------------------------|-------------------------|---------------------------|---------------------------|--|--|--|--|
|                                                                                                                                                      |                           |                            |                         |                         |                         |                           |                           |  |  |  |  |
|                                                                                                                                                      | INNOVATION                | PASSION                    | POWER                   | PRESTIGE                | TRUST                   | MYSTIQUE                  | ALERT                     |  |  |  |  |
|                                                                                                                                                      | You change the            | You connect                | You lead                | You earn respect with   | You build loyalty       | You communicate           | You prevent               |  |  |  |  |
|                                                                                                                                                      | game with creativity      | with emotion               | with command            | higher standards        | with consistency        | with substance            | problems with care        |  |  |  |  |
| INNOVATION                                                                                                                                           | THE                       | THE                        | THE MAVERICK            | THE                     | THE                     | THE                       | THE                       |  |  |  |  |
|                                                                                                                                                      | ANARCHY                   | ROCKSTAR                   | LEADER                  | TRENDSETTER             | ARTISAN                 | PROVOCATEUR               | QUICK-START               |  |  |  |  |
| You change the                                                                                                                                       | Volatile • Startling      | Bold • Artistic            | Pioneering • Irreverent | Cutting-Edge • Elite    | Deliberate • Thoughtful | Clever • Adept            | Prolific • Thorough       |  |  |  |  |
| game with creativity                                                                                                                                 | Chaotic                   | Unorthodox                 | Entrepreneurial         | Progressive             | Flexible                | Contemporary              | Diligent                  |  |  |  |  |
| PASSION                                                                                                                                              | THE                       | THE                        | THE PEOPLE'S            | THE                     | THE                     | THE                       | THE                       |  |  |  |  |
|                                                                                                                                                      | CATALYST                  | DRAMA                      | CHAMPION                | TALENT                  | BELOVED                 | INTRIGUE                  | ORCHESTRATOF              |  |  |  |  |
| You connect                                                                                                                                          | Out-of-the-Box • Social   | Theatrical • Emotive       | Dynamic • Inclusive     | Expressive • Stylish    | Nurturing • Loyal       | Discerning • Perceptive   | Attentive • Dedicated     |  |  |  |  |
| with emotion                                                                                                                                         | Energizing                | Sensitive                  | Engaging                | Emotionally-Intelligent | Sincere                 | Considerate               | Efficient                 |  |  |  |  |
| POWER                                                                                                                                                | THE CHANGE                | THE                        | THE                     | THE                     | THE                     | THE                       | THE                       |  |  |  |  |
|                                                                                                                                                      | AGENT                     | RINGLEADER                 | AGGRESSOR               | MAESTRO                 | GUARDIAN                | MASTERMIND                | DEFENDER                  |  |  |  |  |
| You lead                                                                                                                                             | Inventive • Untraditional | Motivating • Spirited      | Dominant • Overbearing  | Ambitious • Focused     | Prominent • Genuine     | Methodical • Intense      | Proactive • Cautionar     |  |  |  |  |
| with command                                                                                                                                         | Self-Propelled            | Compelling                 | Dogmatic                | Confident               | Sure-Footed             | Self-Reliant              | Strong-Willed             |  |  |  |  |
| PRESTIGE                                                                                                                                             | THE                       | THE                        | THE                     | THE                     | THE                     | THE                       | THE                       |  |  |  |  |
|                                                                                                                                                      | AVANT-GARDE               | CONNOISSEUR                | VICTOR                  | IMPERIAL                | BLUE CHIP               | ARCHITECT                 | SCHOLAR                   |  |  |  |  |
| You earn respect with                                                                                                                                | Original • Enterprising   | Insightful • Distinguished | Respected • Competitive | Arrogant • Cold         | Classic • Established   | Skillful • Restrained     | Intellectual • Discipline |  |  |  |  |
| higher standards                                                                                                                                     | Forward-Thinking          | In-the-Know                | Results-Oriented        | Superior                | Best-In-Class           | Polished                  | Systematic                |  |  |  |  |
| TRUST                                                                                                                                                | THE                       | THE                        | THE                     | THE                     | THE                     | THE                       | THE                       |  |  |  |  |
|                                                                                                                                                      | EVOLUTIONARY              | AUTHENTIC                  | GRAVITAS                | DIPLOMAT                | OLD GUARD               | ANCHOR                    | GOOD CITIZEN              |  |  |  |  |
| You build loyalty                                                                                                                                    | Curious • Adaptable       | Approachable • Dependable  | Dignified • Stable      | Levelheaded • Subtle    | Predictable • Safe      | Protective • Purposeful   | Principled • Prepared     |  |  |  |  |
| with consistency                                                                                                                                     | Open-Minded               | Trustworthy                | Hardworking             | Capable                 | Unmovable               | Analytical                | Conscientious             |  |  |  |  |
| MYSTIQUE                                                                                                                                             | THE SECRET                | THE SUBTLE                 | THE VEILED              | THE                     | THE                     | THE                       | THE                       |  |  |  |  |
|                                                                                                                                                      | WEAPON                    | TOUCH                      | STRENGTH                | ROYAL GUARD             | WISE OWL                | DEADBOLT                  | ARCHER                    |  |  |  |  |
| You communicate                                                                                                                                      | Nimble • Unassuming       | Tactful • Self-Sufficient  | Realistic • Intentional | Elegant • Astute        | Observant • Assured     | Unemotional • Introverted | On-Target • Reasoned      |  |  |  |  |
| with substance                                                                                                                                       | Independent               | Mindful                    | To-the-Point            | Discreet                | Unruffled               | Concentrated              | Pragmatic                 |  |  |  |  |
| ALERT                                                                                                                                                | THE                       | THE                        | THE                     | THE                     | THE                     | THE                       | THE CONTROI               |  |  |  |  |
|                                                                                                                                                      | COMPOSER                  | COORDINATOR                | ACE                     | EDITOR-IN-CHIEF         | MEDIATOR                | DETECTIVE                 | FREAK                     |  |  |  |  |
| You prevent                                                                                                                                          | Strategic • Fine-Tuned    | Constructive • Organized   | Decisive • Tireless     | Productive • Skilled    | Steadfast • Composed    | Clear-Cut • Accurate      | Compulsive • Driven       |  |  |  |  |
| problems with care                                                                                                                                   | Judicious                 | Practical                  | Forthright              | Detailed                | Structured              | Meticulous                | Exacting                  |  |  |  |  |

#### THIS IS YOUR CUSTOM "FASCINATION FINGERPRINT."

This diagram shows the concentration of Personality Archetypes of the organization.

This is your custom measurement of Fascination Scores. The diagram to the right shows the actual percentages of each Personality Archetype within the organization.

|                    |                                                       | INNOVATION<br>You change the<br>game with creativity | PASSION<br>You connect<br>with emotion | POWER<br>You lead<br>with command | PRESTIGE<br>You earn respect<br>with higher standards | TRUST<br>You build loyalty<br>with consistency | MYSTIQUE<br>You communicate<br>with substance | ALERT<br>You prevent<br>problems with care |
|--------------------|-------------------------------------------------------|------------------------------------------------------|----------------------------------------|-----------------------------------|-------------------------------------------------------|------------------------------------------------|-----------------------------------------------|--------------------------------------------|
|                    | INNOVATION<br>You change the<br>game with creativity  |                                                      | 5.5%                                   | 3.6%                              | 3.6%                                                  | 0.8%                                           | 3.1%                                          | 1.2%                                       |
|                    | PASSION<br>Tou connect<br>with emotion                | 8.4%                                                 |                                        | 1.6%                              | 1.9%                                                  | 0.8%                                           | 3.7%                                          | 1.2%                                       |
| DVANTAGES          | POWER<br>You lead<br>with command                     | 1.8%                                                 | 1.0%                                   |                                   | 4.5%                                                  | 1.7%                                           | 0.8%                                          | 0.5%                                       |
| PRIMARY ADVANTAGES | PRESTIGE<br>You earn respect with<br>higher standards | 4.2%                                                 | 4.0%                                   | 3.2%                              |                                                       | 0.8%                                           | 2.9%                                          | 1.2%                                       |
|                    | TRUST<br>You build levalty<br>with consistency        | 0.9%                                                 | 1.2%                                   | 0.9%                              | 1.8%                                                  |                                                | 2.8%                                          | 1.8%                                       |
|                    | MYSTIQUE<br>You communicate<br>with substance         | 9.2%                                                 | 3.1%                                   | 1.8%                              | 3.1%                                                  | 3.2%                                           |                                               | 3.1%                                       |
|                    | ALERT<br>You prevent problems<br>with care            | 0.4%                                                 | 1.0%                                   | 0.4%                              | 1.1%                                                  | 1.6%                                           | 0.8%                                          |                                            |