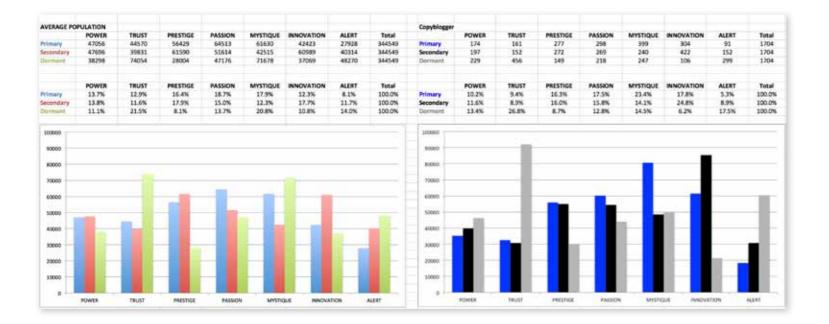

## THIS IS WHAT THE RAW DATA ORIGINALLY LOOKED LIKE WHEN WE BEGAN TO COMPARE YOUR ORGANIZATION'S SCORES TO OUR OVERALL TEST POPULATION OF OVER 600,000 PEOPLE.

## THIS IS WHAT THE RAW DATA ORIGINALLY LOOKED LIKE WHEN WE BEGAN TO COMPARE YOUR ORGANIZATION'S SCORES TO OUR OVERALL TEST POPULATION OF OVER 600,000 PEOPLE.

| Primary    | Secondary  | Archetype            | Sum | Percent |            | INNOVATION | PASSION         | POWER         | PRESTIGE | TRUST | MYSTIQUE | ALERT |
|------------|------------|----------------------|-----|---------|------------|------------|-----------------|---------------|----------|-------|----------|-------|
| Mystique   | Innovation | The Secret Weapon    | 157 | 9.21%   | INNOVATION |            | 93              | 62            | 62       | 14    | 53       | 20    |
| Passion    | Innovation | The Catalyst         | 143 | 8.39%   | PASSION    | 143        |                 | 27            | 32       | 13    | 63       | 20    |
| Innovation | Passion    | The Rockstar         | 93  | 5.46%   | POWER      | 30         | 17              |               | 76       | 29    | 13       | 9     |
| Power      | Prestige   | The Maestro          | 76  | 4.46%   | PRESTIGE   | 71         | 69              | 54            |          | 14    | 49       | 20    |
| Prestige   | Innovation | The Avant-Garde      | 71  | 4.17%   | TRUST      | 15         | 20              | 16            | 31       |       | 48       | 31    |
| Prestige   | Passion    | The Connoisseur      | 69  | 4.05%   | MYSTIQUE   | 157        | 53              | 31            | 52       | 54    |          | 52    |
| Passion    | Mystique   | The Intrigue         | 63  | 3.70%   | ALERT      | 6          | 17              | 7             | 19       | 28    | 14       |       |
| Innovation | Power      | The Maverick Leader  | 62  | 3.64%   |            |            |                 |               |          |       |          |       |
| Innovation | Prestige   | The Trendsetter      | 62  | 3.64%   |            | INNOVATION | PASSION         | POWER         | PRESTIGE | TRUST | MYSTIQUE | ALERT |
| Mystique   | Trust      | The Wise Owl         | 54  | 3.17%   | INNOVATION |            | 5.5%            | 3.6%          | 3.6%     | 0.8%  | 3.1%     | 1.2%  |
| Prestige   | Power      | The Victor           | 54  | 3.17%   | PASSION    | 8.4%       |                 | 1.6%          | 1.9%     | 0.8%  | 3.7%     | 1.2%  |
| Innovation | Mystique   | The Provocateur      | 53  | 3.11%   | POWER      | 1.8%       | 1.0%            |               | 4.5%     | 1.7%  | 0.8%     | 0.5%  |
| Mystique   | Passion    | The Subtle Touch     | 53  | 3.11%   | PRESTIGE   | 4.2%       | 4.0%            | 3.2%          |          | 0.8%  | 2.9%     | 1.2%  |
| Mystique   | Alert      | The Archer           | 52  | 3.05%   | TRUST      | 0.9%       | 1.2%            | 0.9%          | 1.8%     |       | 2.8%     | 1.8%  |
| Mystique   | Prestige   | The Royal Guard      | 52  | 3.05%   | MYSTIQUE   | 9.2%       | 3.1%            | 1.8%          | 3.1%     | 3.2%  |          | 3.1%  |
| Prestige   | Mystique   | The Architect        | 49  | 2.88%   | ALERT      | 0.4%       | 1.0%            | 0.4%          | 1.1%     | 1.6%  | 0.8%     |       |
| Trust      | Mystique   | The Anchor           | 48  | 2.82%   |            |            |                 |               |          |       |          |       |
| Passion    | Prestige   | The Talent           | 32  | 1.88%   |            |            |                 |               |          |       |          |       |
| Mystique   | Power      | The Veiled Strength  | 31  | 1.82%   |            |            | : Missing Arche | types         |          |       |          |       |
| Trust      | Alert      | The Good Citizen     | 31  | 1.82%   |            |            |                 |               |          |       |          |       |
| Trust      | Prestige   | The Diplomat         | 31  | 1.82%   |            |            | : Most Prevaler | nt Archetypes |          |       |          |       |
| Power      | Innovation | The Change Agent     | 30  | 1.76%   |            |            |                 |               |          |       |          |       |
| Power      | Trust      | The Guardian         | 29  | 1.70%   |            |            |                 |               |          |       |          |       |
| Alert      | Trust      | The Mediator         | 28  | 1.64%   |            |            |                 |               |          |       |          |       |
| Passion    | Power      | The Peoples Champion | 27  | 1.58%   |            |            |                 |               |          |       |          |       |
| Innovation | Alert      | The Quick-Start      | 20  | 1.17%   |            |            |                 |               |          |       |          |       |
| Passion    | Alert      | The Orchestrator     | 20  | 1.17%   |            |            |                 |               |          |       |          |       |
| Prestige   | Alert      | The Scholar          | 20  | 1.17%   |            |            |                 |               |          |       |          |       |

As we prepared for the event, here's our spreadsheet, organized by "Personality Archetype"