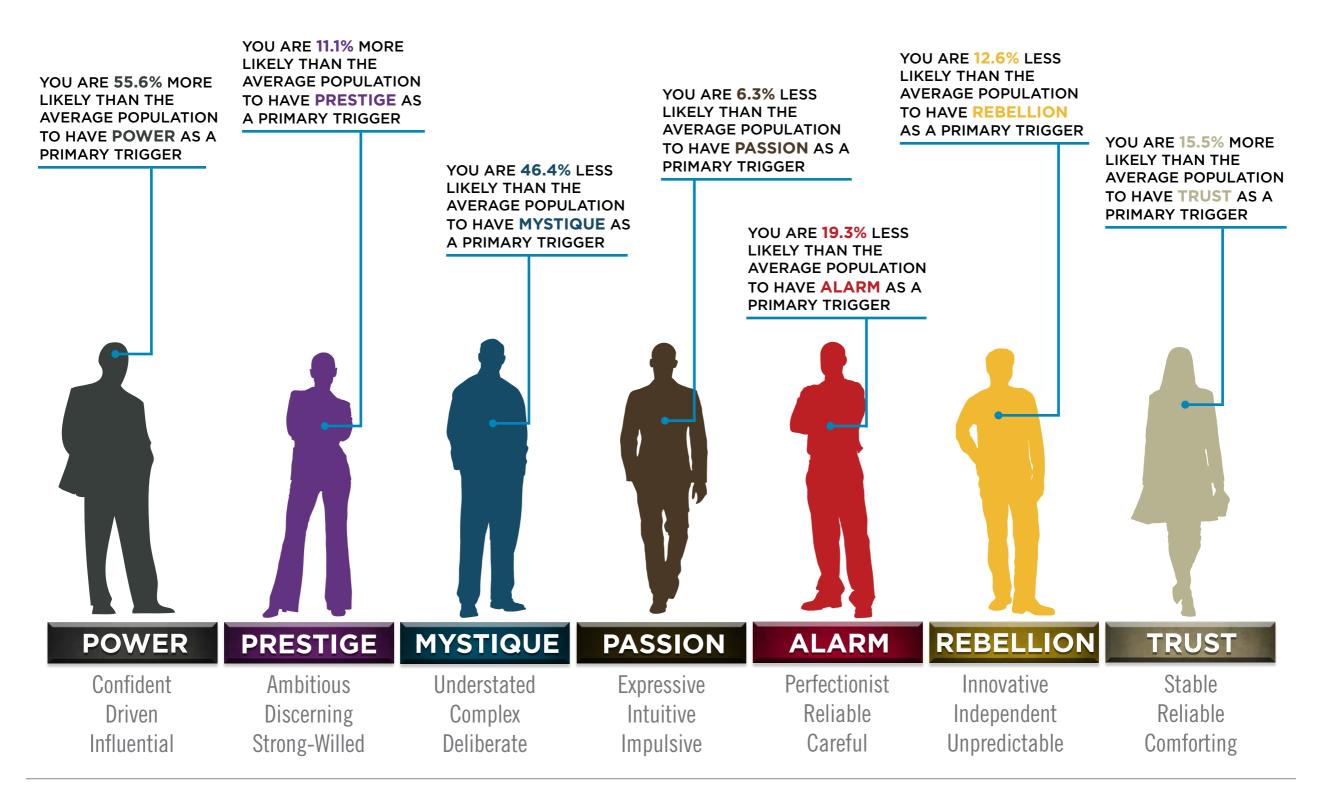

## BASED ON YOUR AUDIENCE'S SCORES FOR "THE FASCINATION ADVANTAGE TEST," WE IDENTIFIED THEIR UNIQUE PERSONALITY STRENGTHS.

WE THEN BUILT CUSTOMIZED INSIGHTS TO PINPOINT WHAT MAKES THIS ORGANIZATION UNIQUELY FASCINATING.

**POWER** 

A LEADER WHO MAKES DECISIONS

**PASSION** 

RELATIONSHIP-BUILDER WITH STRONG PEOPLE SKILLS

**MYSTIQUE** 

**SOLO INTELLECT BEHIND-THE-SCENES** 

**PRESTIGE** 

**OVERACHIEVER WITH HIGHER STANDARDS** 

**ALARM** 

PRECISE DETAIL MANAGER

REBELLION

**INNOVATIVE PROBLEM-SOLVER** 

TRUST

STABLE, RELIABLE PARTNER