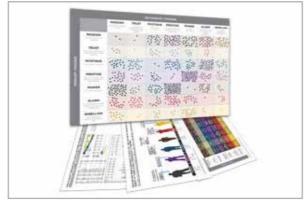

#### THIS IS YOUR CUSTOM "FASCINATION FINGERPRINT."

|                 |                                                       |                                        | SECC                                           | DNDARY T                                      | RIGGER                                                |                                   |                                            |                                                     |
|-----------------|-------------------------------------------------------|----------------------------------------|------------------------------------------------|-----------------------------------------------|-------------------------------------------------------|-----------------------------------|--------------------------------------------|-----------------------------------------------------|
| ı               |                                                       | PASSION<br>You connect with<br>emotion | TRUST<br>You build loyalty with<br>consistency | MYSTIQUE<br>You communicate with<br>substance | PRESTIGE<br>You earn respect with<br>higher standards | POWER<br>You lead<br>with command | ALARM<br>You prevent problems<br>with care | REBELLION<br>You change the game<br>with creativity |
|                 | PASSION<br>You connect with<br>emotion                |                                        | •                                              | •                                             | (                                                     |                                   | ).                                         |                                                     |
| GGER            | TRUST You build loyalty with consistency              | • • • •                                |                                                | • • •                                         | • • •                                                 | • •                               | •                                          | •                                                   |
| PRIMARY TRIGGER | MYSTIQUE<br>You communicate with<br>substance         | •                                      | •                                              |                                               | •                                                     | •                                 | •                                          | • • •                                               |
|                 | PRESTIGE<br>You earn respect with<br>higher standards |                                        | •                                              | •                                             |                                                       |                                   | ••                                         | •                                                   |
|                 | POWER<br>You lead<br>with command                     |                                        |                                                | : •: •                                        |                                                       |                                   | •                                          | • •                                                 |
|                 | ALARM<br>You prevent problems<br>with care            | • •                                    | •                                              | •                                             | •                                                     | • •                               |                                            |                                                     |
|                 | REBELLION<br>You change the game<br>with creativity   | •                                      | •                                              | •                                             | •                                                     |                                   | • •                                        |                                                     |

This diagram shows the concentration of Personality Archetypes of the organization.

| SECONDARY TRIGGER |                                                 |                                        |                                                |                                               |                                                       |                                   |                                            |                                               |
|-------------------|-------------------------------------------------|----------------------------------------|------------------------------------------------|-----------------------------------------------|-------------------------------------------------------|-----------------------------------|--------------------------------------------|-----------------------------------------------|
|                   |                                                 | PASSION<br>You connect with<br>emotion | TRUST<br>You build loyalty with<br>consistency | MYSTIQUE<br>You communicate with<br>substance | PRESTIGE<br>You earn respect with<br>higher standards | POWER<br>You lead<br>with command | ALARM<br>You prevent problems<br>with care | REBELLION You change the game with creativity |
|                   | PASSION<br>You connect with<br>emotion          |                                        | 1.0%                                           | 1.5%                                          | 3.1%                                                  | 6.2%                              | 0.5%                                       | 5.7%                                          |
| TRIGGER           | TRUST<br>You build loyalty with<br>consistency  | 4.1%                                   |                                                | 2.6%                                          | 3.1%                                                  | 1.5%                              | 1.5%                                       | 1.0%                                          |
| PRIMARY TRI       | MYSTIQUE You communicate with substance         | 0.5%                                   | 0.5%                                           |                                               | 1.5%                                                  | 2.1%                              | 1.5%                                       | 2.6%                                          |
|                   | PRESTIGE You earn respect with higher standards | 4.6%                                   | 0.5%                                           | 1.5%                                          |                                                       | 6.7%                              | 1.0%                                       | 4.1%                                          |
|                   | POWER<br>You lead<br>with command               | 5.7%                                   | 4.6%                                           | 3.1%                                          | 6.7%                                                  |                                   | 1.0%                                       | 2.1%                                          |
|                   | ALARM<br>You prevent problems<br>with care      | 2.1%                                   | 0.5%                                           | 0.5%                                          | 2.1%                                                  | 2.1%                              |                                            |                                               |
|                   | REBELLION You change the game with creativity   | 2.1%                                   | 0.5%                                           | 0.5%                                          | 1.5%                                                  | 3.6%                              | 2.1%                                       |                                               |

This is your custom measurement of Fascination Scores. The diagram to the right shows the actual percentages of each Personality Archetype within the organization.