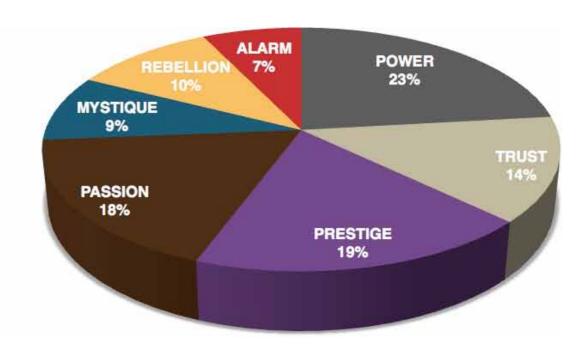

### DTA RESULTS FROM THE FASCINATION ADVANTAGE TEST

| ۵ |   |
|---|---|
| Ц |   |
| Ç |   |
| 7 |   |
| H |   |
| , |   |
| ۵ |   |
| < |   |
| 2 | 2 |
|   |   |
|   |   |
|   |   |
|   |   |