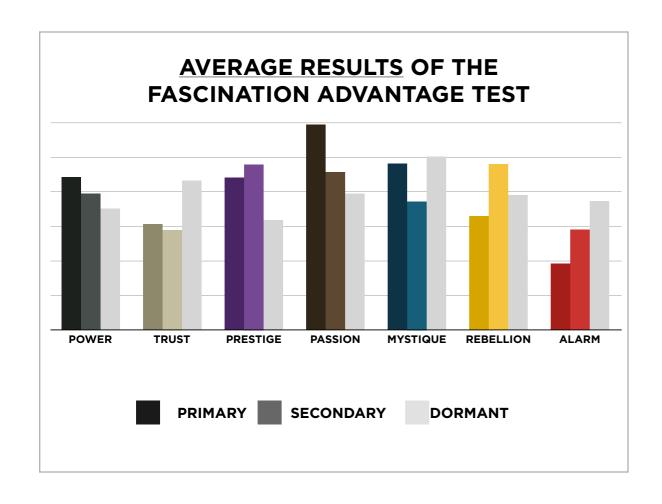

# AN INSIDER'S look AT THE RESEARCH

FROM SALLY HOGSHEAD'S PRESENTATION TO DENTAL TRADE ALLIANCE ON 10/17/2013



For information, visit HowToFascinate.com or contact Hello@HowToFascinate.com.

### THIS IS WHAT THE RAW DATA ORIGINALLY LOOKED LIKE WHEN WE BEGAN TO COMPARE YOUR ORGANIZATION'S SCORES TO OUR OVERALL TEST POPULATION OF OVER 200,000 PEOPLE.





# THIS IS WHAT THE RAW DATA ORIGINALLY LOOKED LIKE WHEN WE BEGAN TO COMPARE YOUR ORGANIZATION'S SCORES TO OUR OVERALL TEST POPULATION OF OVER 200,000 PEOPLE.

| Primary   | Secondary | Archetype           | Sum | Percentage |           | PASSION | TRUST                       | MYSTIQUE | PRESTIGE | POWER | ALARM | REBELLION |
|-----------|-----------|---------------------|-----|------------|-----------|---------|-----------------------------|----------|----------|-------|-------|-----------|
| Power     | Prestige  | The Maestro         | 13  | 6.70%      | PASSION   |         | 2                           | 3        | 6        | 12    | 1     | 11        |
| Prestige  | Power     | The Victor          | 13  | 6.70%      | TRUST     | 8       |                             | 5        |