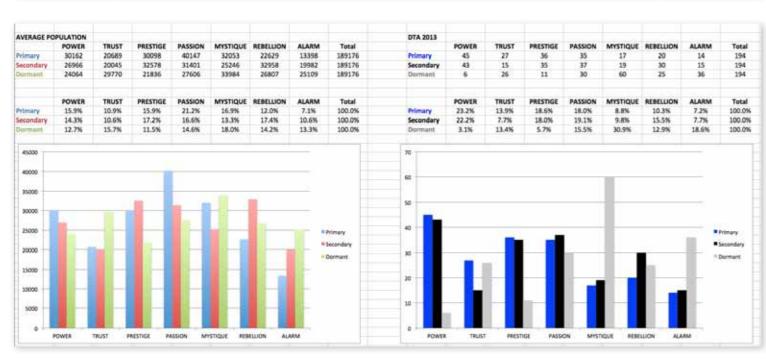

### THIS IS WHAT THE RAW DATA ORIGINALLY LOOKED LIKE WHEN WE BEGAN TO COMPARE YOUR ORGANIZATION'S SCORES TO OUR OVERALL TEST POPULATION OF OVER 200,000 PEOPLE.

# THIS IS WHAT THE RAW DATA ORIGINALLY LOOKED LIKE WHEN WE BEGAN TO COMPARE YOUR ORGANIZATION'S SCORES TO OUR OVERALL TEST POPULATION OF OVER 200,000 PEOPLE.

| Primary   | Secondary | Archetype           | Sum | Percentage |           | PASSION | TRUST                       | MYSTIQUE | PRESTIGE | POWER | ALARM | REBELLION |
|-----------|-----------|---------------------|-----|------------|-----------|---------|-----------------------------|----------|----------|-------|-------|-----------|
| Power     | Prestige  | The Maestro         | 13  | 6.70%      | PASSION   |         | 2                           | 3        | 6        | 12    | 1     | 11        |
| Prestige  | Power     | The Victor          | 13  | 6.70%      | TRUST     | 8       |                             | 5        | 6        | 3     | 3     | 2         |
| Passion   | Power     | The Advocate        | 12  | 6.19%      | MYSTIQUE  | 1       | 1                           |          | 3        | 4     | 3     | 5         |
| Passion   | Rebellion | The Catalyst        | 11  | 5.67%      | PRESTIGE  | 9       | 1                           | 3        |          | 13    | 2     | 8         |
| Power     | Passion   | The Ringleader      | 11  | 5.67%      | POWER     | 11      | 9                           | 6        | 13       |       | 2     | 4         |
| Power     | Trust     | The Guardian        | 9   | 4.64%      | ALARM     | 4       | 1                           | 1        | 4        | 4     |       |           |
| Prestige  | Passion   | The Connoisseur     | 9   | 4.64%      | REBELLION | 4       | 1                           | 1        | 3        | 7     | 4     |           |
| Prestige  | Rebellion | The Avant-Garde     | 8   | 4.12%      |           |         |                             |          |          |       |       |           |
| Trust     | Passion   | The Authentic       | 8   | 4.12%      |           | PASSION | TRUST                       | MYSTIQUE | PRESTIGE | POWER | ALARM | REBELLION |
| Rebellion | Power     | The Maverick Leader | 7   | 3.61%      | PASSION   |         | 1.0%                        | 1.5%     | 3.1%     | 6.2%  | 0.5%  | 5.7%      |
| Passion   | Prestige  | The Talent          | 6   | 3.09%      | TRUST     | 4.1%    |                             | 2.6%     | 3.1%     | 1.5%  | 1.5%  | 1.0%      |
| Power     | Mystique  | The Mastermind      | 6   | 3.09%      | MYSTIQUE  | 0.5%    | 0.5%                        |          | 1.5%     | 2.1%  | 1.5%  | 2.6%      |
| Trust     | Prestige  | The Diplomat        | 6   | 3.09%      | PRESTIGE  | 4.6%    | 0.5%                        | 1.5%     |          | 6.7%  | 1.0%  | 4.1%      |
| Mystique  | Rebellion | The Secret Weapon   | 5   | 2.58%      | POWER     | 5.7%    | 4.6%                        | 3.1%     | 6.7%     |       | 1.0%  | 2.1%      |
| Trust     | Mystique  | The Vault           | 5   | 2.58%      | ALARM     | 2.1%    | 0.5%                        | 0.5%     | 2.1%     | 2.1%  |       |           |
| Alarm     | Passion   | The Coordinator     | 4   | 2.06%      | REBELLION | 2.1%    | 0.5%                        | 0.5%     | 1.5%     | 3.6%  | 2.1%  |           |
| Alarm     | Power     | The Sheriff         | 4   | 2.06%      |           |         |                             |          |          |       |       |           |
| Alarm     | Prestige  | The Editor-in-Chief | 4   | 2.06%      |           |         |                             |          |          |       |       |           |
| Mystique  | Power     | The Veiled Strength | 4   | 2.06%      |           |         | : Missing Archetypes        |          |          | •     |       |           |
| Power     | Rebellion | The Change Agent    | 4   | 2.06%      |           |         |                             |          |          |       |       |           |
| Rebellion | Alarm     | The Quick-Start     | 4   | 2.06%      |           |         | : Most Prevalent Archetypes |          |          |       |       |           |
| Rebellion | Passion   | The Rockstar        | 4   | 2.06%      |           |         |                             |          |          |       |       |           |
| Mystique  | Alarm     | The Bullseye        | 3   | 1.55%      |           |         |                             |          |          |       |       |           |
| Mystique  | Prestige  | The Royal Guard     | 3   | 1.55%      |           |         |                             |          |          |       |       |           |
| Passion   | Mystique  | The Intrigue        | 3   | 1.55%      |           |         |                             |          |          |       |       |           |
| Prestige  | Mystique  | The Architect       | 3   | 1.55%      |           |         |                             |          |          |       |       |           |
| Rebellion | Prestige  | The Trendsetter     | 3   | 1.55%      |           |         |                             |          |          |       |       |           |
| Trust     | Alarm     | The Good Citizen    | 3   | 1.55%      |           |         |                             |          |          |       |       |           |
| Trust     | Power     | The Gravitas        | 3   | 1.55%      |           |         |                             |          |          |       |       |           |

As we prepared for the event, here's our spreadsheet, organized by "Personality Archetype"

## THIS IS WHAT THE RAW DATA ORIGINALLY LOOKED LIKE WHEN WE BEGAN TO COMPARE YOUR ORGANIZATION'S SCORES TO OUR OVERALL TEST POPULATION OF OVER 200,000 PEOPLE.