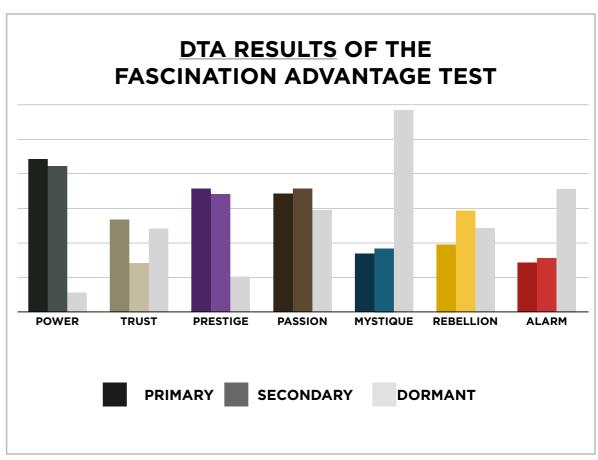

### DTA RESULTS FROM THE FASCINATION ADVANTAGE TEST

| ۵ |   |
|---|---|
| Ц |   |
| Ç |   |
| 7 |   |
| H |   |
| , |   |
| ۵ |   |
| < |   |
| 2 | 2 |
|   |   |
|   |   |
|   |   |
|   |   |