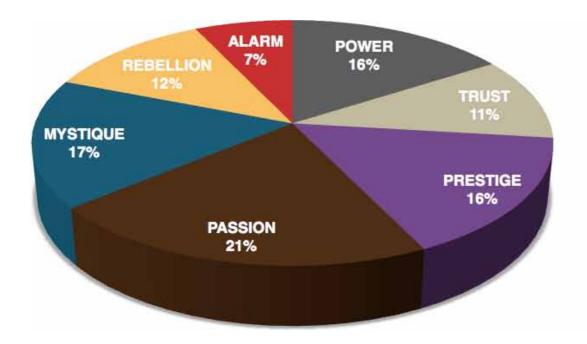

ige  | The Trendsetter     | 3   | 1.55%      |           |         |                             |          |          |       |       |           |
| Trust     | Alarm     | The Good Citizen    | 3   | 1.55%      |           |         |                             |          |          |       |       |           |
| Trust     | Power     | The Gravitas        | 3   | 1.55%      |           |         |                             |          |          |       |       |           |



As we prepared for the event, here's our spreadsheet, organized by "Personality Archetype"

## THIS IS WHAT THE RAW DATA ORIGINALLY LOOKED LIKE WHEN WE BEGAN TO COMPARE YOUR ORGANIZATION'S SCORES TO OUR OVERALL TEST POPULATION OF OVER 200,000 PEOPLE.

### AVERAGE RESULTS FROM THE FASCINATION ADVANTAGE TEST



### DTA RESULTS FROM THE FASCINATION ADVANTAGE TEST



| ۵ |   |
|---|---|
| Ц |   |
| Ç |   |
| 7 |   |
| H |   |
| , |   |
| ۵ |   |
| < |   |
| 2 | 2 |
|   |   |
|   |   |
|   |   |
|   |   |

#### SECONDARY TRIGGER

**PASSION** You connect with emotion

TRUST You build loyalty with consistency

GUARDIAN

Established • Genuine

Sure-Footed

THE

**SUSTAINER** 

Steadfast • Composed

By-the-Book

THE

ARTISAN

**MYSTIQUE** You communicate with substance

**PRESTIGE** You earn respect with higher standards

**POWER** You lead with command

ALARM You prevent problems with care

You change the game with creativity

**PASSION** 

You connect with emotion

TRUST

You build loyalty with consistency

**MYSTIQUE** 

You communicate with substance

........ PRESTIGE

> You earn respect with hig