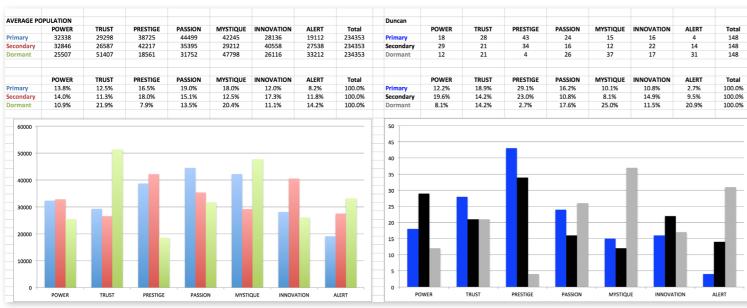

# THIS IS WHAT THE RAW DATA ORIGINALLY LOOKED LIKE WHEN WE BEGAN TO COMPARE YOUR ORGANIZATION'S SCORES TO OUR OVERALL TEST POPULATION OF OVER 300,000 PEOPLE.

# THIS IS WHAT THE RAW DATA ORIGINALLY LOOKED LIKE WHEN WE BEGAN TO COMPARE YOUR ORGANIZATION'S SCORES TO OUR OVERALL TEST POPULATION OF OVER 300,000 PEOPLE.

As we prepared for the event, here's our spreadsheet, organized by "Personality Archetype"

### AVERAGE RESULTS FROM THE FASCINATION ADVANTAGE TEST

### DUNCAN RESULTS FROM THE FASCINATION ADVANTAGE TEST