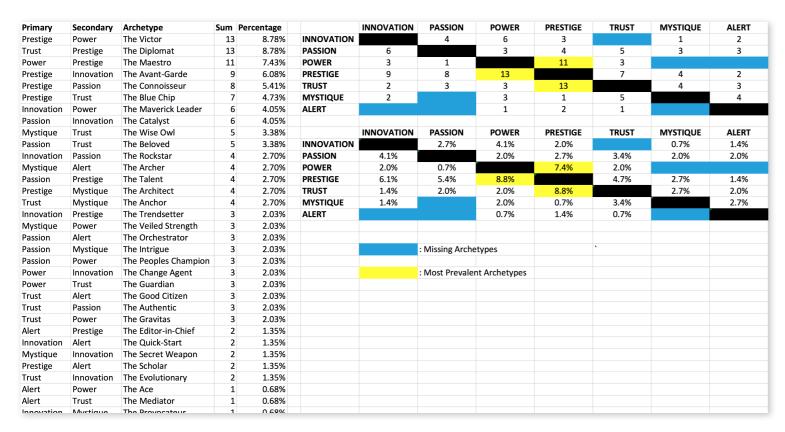

### WE COMPARED YOUR FINDINGS TO OUR MATRIX OF 49 PERSONALITY ARCHETYPES.

### THIS IS YOUR CUSTOM "FASCINATION FINGERPRINT."

This diagram shows the concentration of Personality Archetypes of the organization.

|                    |                                                 | INNOVATION  You change the game with creativity | PASSION  You connect with emotion | POWER You lead with command | PRESTIGE You earn respect with higher standards | TRUST You build loyalty with consistency | MYSTIQUE You communicate with substance | ALERT You prevent problems with care |
|--------------------|-------------------------------------------------|-------------------------------------------------|-----------------------------------|-----------------------------|-------------------------------------------------|------------------------------------------|-----------------------------------------|--------------------------------------|
| PRIMARY ADVANTAGES | INNOVATION You change the game with creativity  |                                                 | 2.7%                              | 4.1%                        | 2.0%                                            |                                          | 0.7%                                    | 1.4%                                 |
|                    | PASSION You connect with emotion                | 4.1%                                            |                                   | 2.0%                        | 2.7%                                            | 3.4%                                     | 2.0%                                    | 2.0%                                 |
|                    | POWER You lead with command                     | 2.0%                                            | 0.7%                              |                             | 7.4%                                            | 2.0%                                     |                                         |                                      |
|                    | PRESTIGE You earn respect with higher standards | 6.1%                                            | 5.4%                              | 8.8%                        |                                                 | 4.7%                                     | 2.7%                                    | 1.4%                                 |
|                    | TRUST You build joyalty with consistency        | 1.4%                                            | 2.0%                              | 2.0%                        | 8.8%                                            | )                                        | 2.7%                                    | 2.0%                                 |
|                    | MYSTIQUE You communicate with substance         | 1.4%                                            |                                   | 2.0%                        | 0.7%                                            | 3.4%                                     |                                         | 2.7%                                 |
|                    | ALERT You prevent problems with care            |                                                 |                                   | 0.7%                        | 1.4%                                            | 0.7%                                     |                                         |                                      |

This is your custom measurement of Fascination Scores. The diagram to the right shows the actual percentages of each Personality Archetype within the organization.