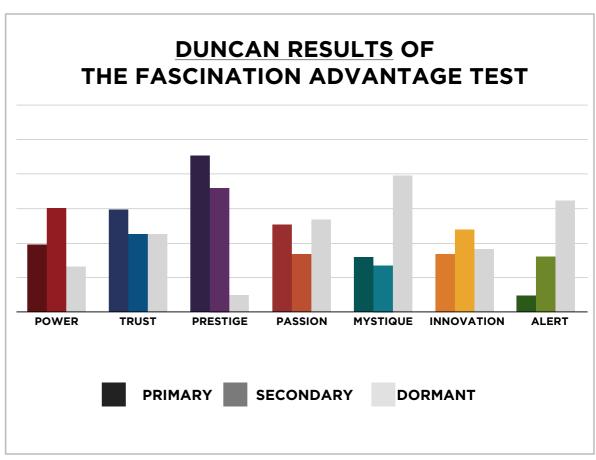

# THIS IS WHAT THE RAW DATA ORIGINALLY LOOKED LIKE WHEN WE BEGAN TO COMPARE YOUR ORGANIZATION'S SCORES TO OUR OVERALL TEST POPULATION OF OVER 300,000 PEOPLE.

### DUNCAN RESULTS FROM THE FASCINATION ADVANTAGE TEST