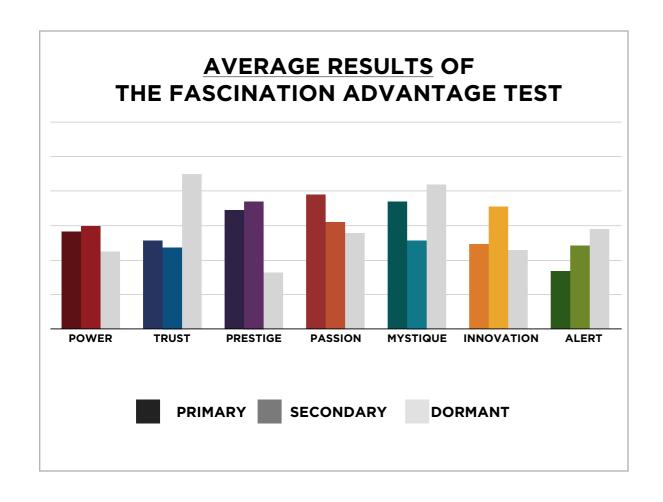

# THIS IS WHAT THE RAW DATA ORIGINALLY LOOKED LIKE WHEN WE BEGAN TO COMPARE YOUR ORGANIZATION'S SCORES TO OUR OVERALL TEST POPULATION OF OVER 300,000 PEOPLE.

# THIS IS WHAT THE RAW DATA ORIGINALLY LOOKED LIKE WHEN WE BEGAN TO COMPARE YOUR ORGANIZATION'S SCORES TO OUR OVERALL TEST POPULATION OF OVER 300,000 PEOPLE.

As we prepared for the event, here's our spreadsheet, organized by "Personality Archetype"

### AVERAGE RESULTS FROM THE FASCINATION ADVANTAGE TEST