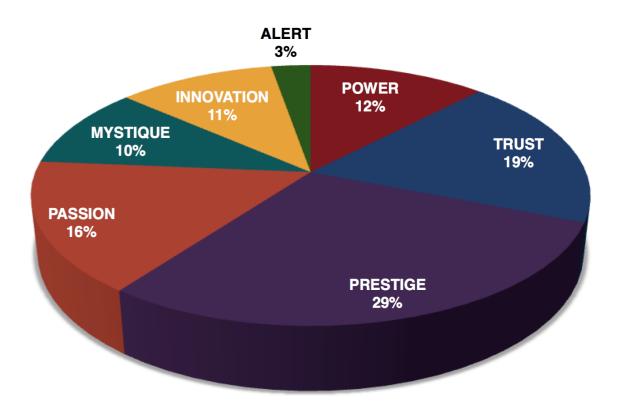

This is your custom measurement of Fascination Scores. The diagram to the right shows the actual percentages of each Personality Archetype within the organization.