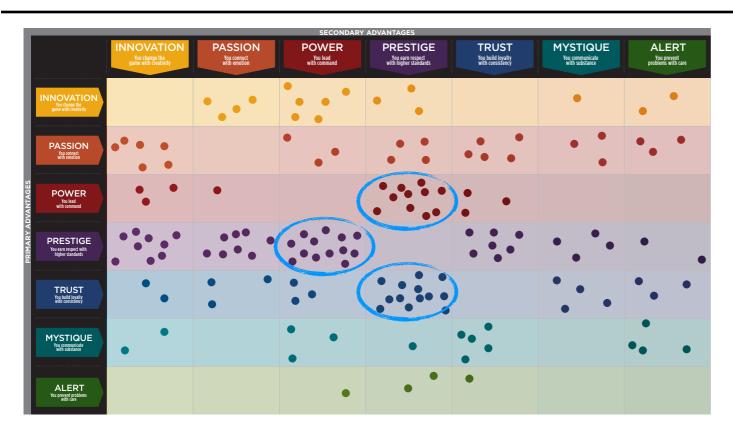

### WE COMPARED YOUR FINDINGS TO OUR MATRIX OF 49 PERSONALITY ARCHETYPES.

### THIS IS YOUR CUSTOM "FASCINATION FINGERPRINT."

This diagram shows the concentration of Personality Archetypes of the organization.

|                    |                                                 | INNOVATION  You change the game with creativity | PASSION  You connect with emotion | POWER You lead with command | PRESTIGE You earn respect with higher standards | TRUST You build loyalty with consistency | MYSTIQUE You communicate with substance | ALERT You prevent problems with care |
|--------------------|-------------------------------------------------|-------------------------------------------------|-----------------------------------|-----------------------------|-------------------------------------------------|------------------------------------------|-----------------------------------------|--------------------------------------|
| PRIMARY ADVANTAGES | INNOVATION You change the game with creativity  |                                                 | 2.7%                              | 4.1%                        | 2.0%                                            |                                          | 0.7%                                    | 1.4%                                 |
|                    | PASSION You connect with emotion                | 4.1%                                            |                                   | 2.0%                        | 2.7%                                            | 3.4%                                     | 2.0%                                    | 2.0%                                 |
|                    | POWER You lead with command                     | 2.0%                                            | 0.7%                              |                             | 7.4%                                            | 2.0%                                     |                                         |                                      |
|                    | PRESTIGE You earn respect with higher standards | 6.1%                                            | 5.4%                              | 8.8%                        |                                                 | 4.7%                                     | 2.7%                                    | 1.4%                                 |
|                    | TRUST You build joyalty with consistency        | 1.4%                                            | 2.0%                              | 2.0%                        | 8.8%                                            | )                                        | 2.7%                                    | 2.0%                                 |
|                    | MYSTIQUE You communicate with substance         | 1.4%                                            |                                   | 2.0%                        | 0.7%                                            | 3.4%                                     |                                         | 2.7%                                 |
|                    | ALERT You prevent problems with care            |                                                 |                                   | 0.7%                        | 1.4%                                            | 0.7%                                     |                                         |                                      |

This is your custom measurement of Fascination Scores. The diagram to the right shows the actual percentages of each Personality Archetype within the organization.