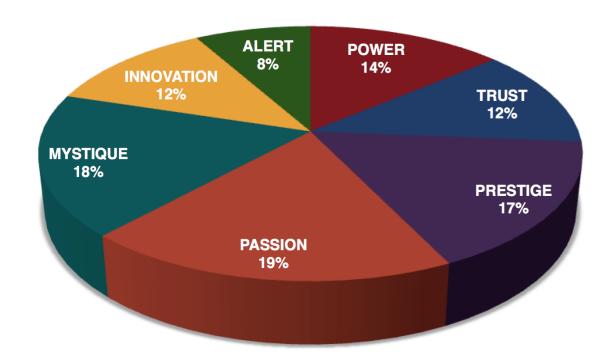

This is your custom measurement of Fascination Scores. The diagram to the right shows the actual percentages of each Personality Archetype within the organization.