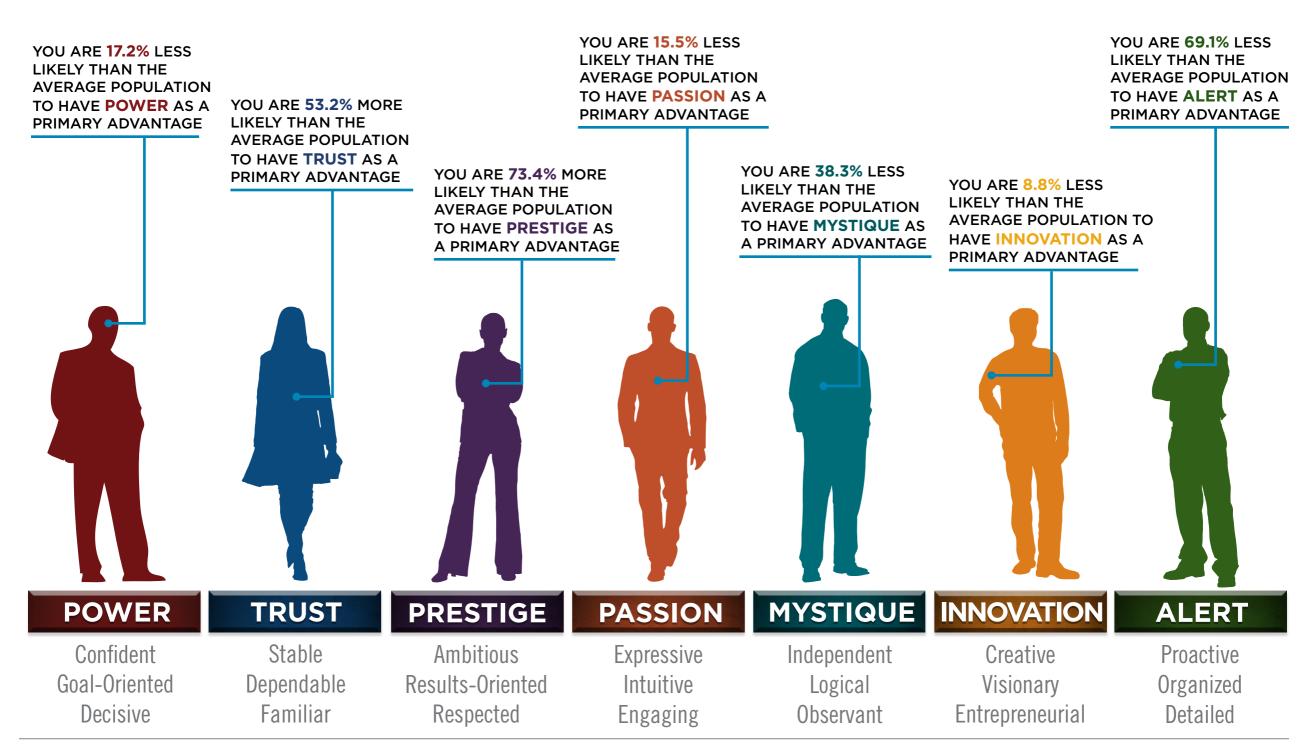

# BASED ON YOUR AUDIENCE'S SCORES FOR "THE FASCINATION ADVANTAGE ASSESSMENT," WE IDENTIFIED THEIR UNIQUE PERSONALITY ADVANTAGES.

WE THEN BUILT CUSTOMIZED INSIGHTS TO PINPOINT WHAT MAKES THIS ORGANIZATION UNIQUELY FASCINATING.

For information, visit HowToFascinate.com or contact Hello@HowToFascinate.com.

INNOVATION **CREATIVE PROBLEM-SOLVER RELATIONSHIP-BUILDER WITH PASSION** STRONG PEOPLE SKILLS **POWER** A LEADER WHO MAKES DECISIONS **OVERACHIEVER WITH PRESTIGE** HIGHER STANDARDS TRUST STABLE, RELIABLE PARTNER **MYSTIQUE SOLO INTELLECT BEHIND-THE-SCENES ALERT** PRECISE DETAIL MANAGER