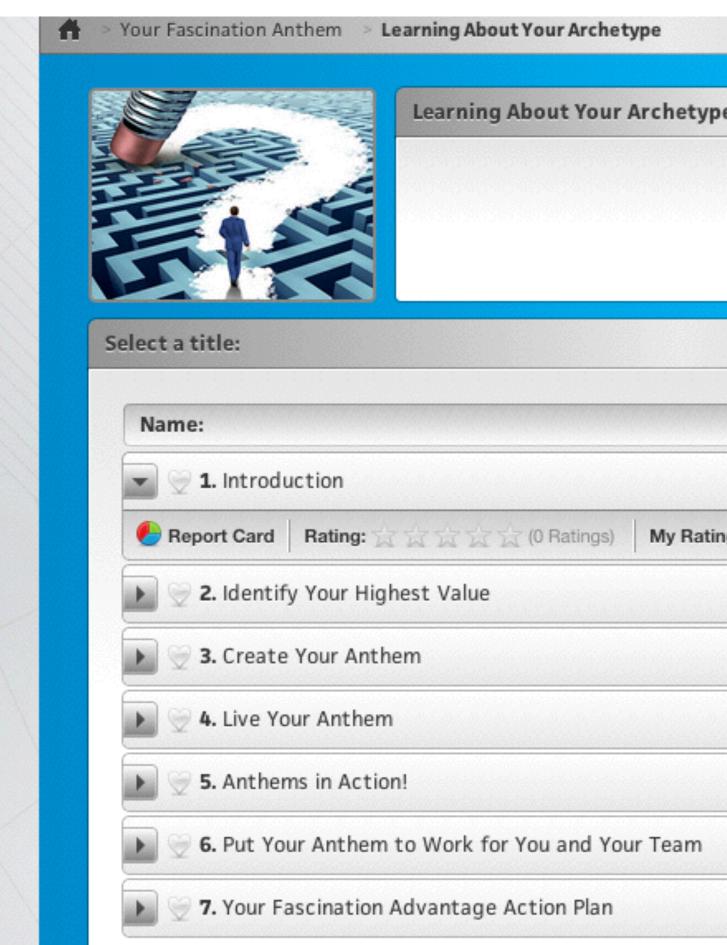

KNOW YOUR PERSONALITY ARCHETYPE AND HOW IT RELATES TO YOU DISCOVER YOUR PERSONALITY'S HIGHEST VALUE AND REACH YOUR

COMMUNICATE BY APPLYING YOUR NATURAL PERSONALITY ADVANTAGES