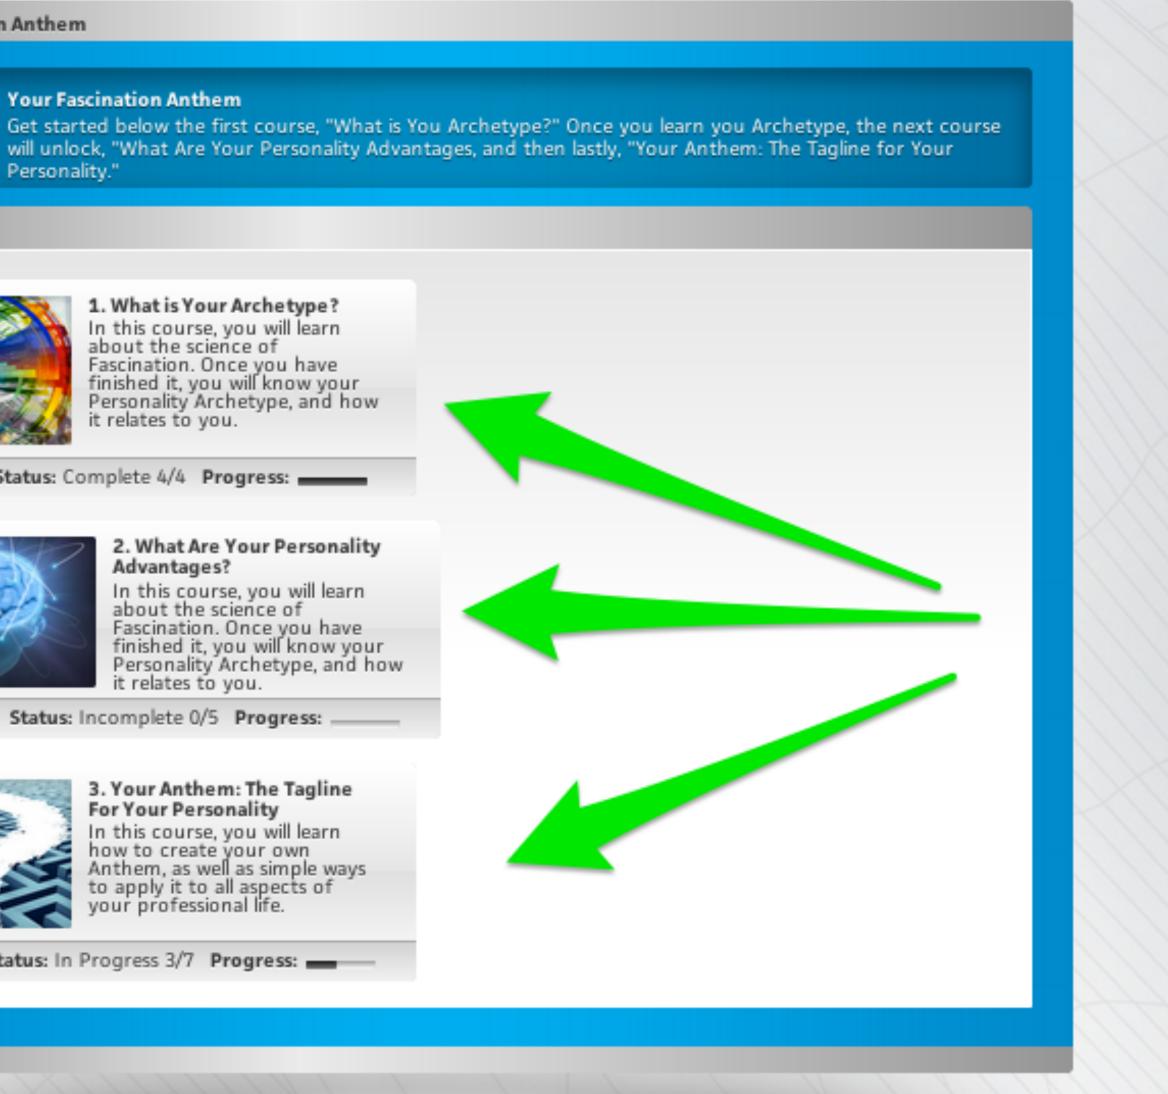

### > Your Fascination Anthem ff.

## **Your Fascination Anthem**

Personality."

### Select a course:

## 1. What is Your Archetype? In this course, you will learn about the science of Fascination. Once you have finished it, you will know your Personality Archetype, and how it relates to you.

Titles: 4 Status: Complete 4/4 Progress:

## 2. What Are Your Personality Advantages?

In this course, you will learn about the science of Fascination. Once you have finished it, you will know your Personality Archetype, and how it relates to you.

Titles: 5 Status: Incomplete 0/5 Progress: ...

### 3. Your Anthem: The Tagline For Your Personality

In this course, you will learn how to create your own Anthem, as well as simple ways to apply it to all aspects of your professional life.

Titles: 7 Status: In Progress 3/7 Progress: