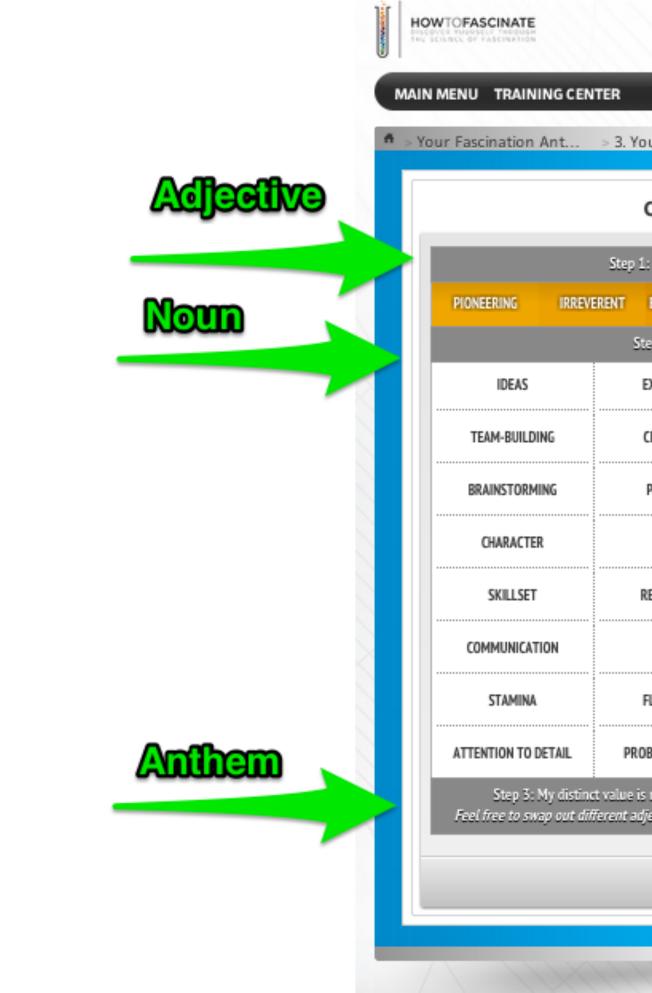

# **Adjective + Noun = Anthem**

| Creating Yo         | ur Anthem            |              |                |
|---------------------|----------------------|--------------|----------------|
| Pick your Adjective | (How you are differe | ent)         |                |
| ENTREPRENEURIAL     | INVENTIVE U          | NTRADITIONAL | SELF-PROPELLED |
| 2: Pick your noun   | (What you do best)   |              |                |
| PERIENCE            | INSIGHTS             |              | ATTITUDE       |
| REATIVITY           | SOLUTIONS            |              | INFLUENCE      |
| ECISION             | MINDSET              |              | WORK ETHIC     |
| NERGY               | RELATIONSHIPS        | FOL          | LOW-THROUGH    |
| UTATION             | RESULTS              |              | ACCURACY       |
| VISION              | NETWORK              | (            | REDENTIALS     |
| EXIBILITY           | AWARDS               |              | STANDARDS      |
| EM-SOLVING          | EXPERTISE            |              | TENACITY       |

# **Mix and Match Anthems**

|          |                        |                         | lly Hogshead 🏾 🕈 SIGN OUT           |
|----------|------------------------|-------------------------|-------------------------------------|
| CENTER   |                        | Sel                     | ect Language 🔻 🖉 SEARCH             |
| > 3. Y   | our Anthem: The        | > Create Your /         | Anthem - (2 of 2)                   |
|          | Creating Yo            | ur Anthem               |                                     |
| Step     | 1: Pick your Adjective | (How you are different) |                                     |
| REVERENT | ENTREPRENEURIAL        | INVENTIVE UNTRA         | DITIONAL SELF-PROPELLED             |
|          | Step 2: Pick your noun | (What you do best)      |                                     |
|          | EXPERIENCE             | INSIGHTS                | ATTITUDE                            |
|          | CREATIVITY             | SOLUTIONS               | INFLUENCE                           |
|          | PRECISION              | MINDSET                 | WORK ETHIC                          |
|          | ENERGY                 | RELATIONSHIPS           | FOLLOW-THROUGH                      |
|          | REPUTATION             | RESULTS                 | ACCURACY                            |
|          | VISION                 | NETWORK                 | CREDENTIALS                         |
|          | FLEXIBILITY            | AWARDS                  | STANDARDS                           |
| L PI     | ROBLEM-SOLVING         | EXPERTISE               | TENACITY                            |
|          |                        | PIONEERING              | IDEAS<br>an Anthem that feels right |
|          |                        |                         |                                     |
|          |                        | I'm rea                 | dy to apply my Anthem               |