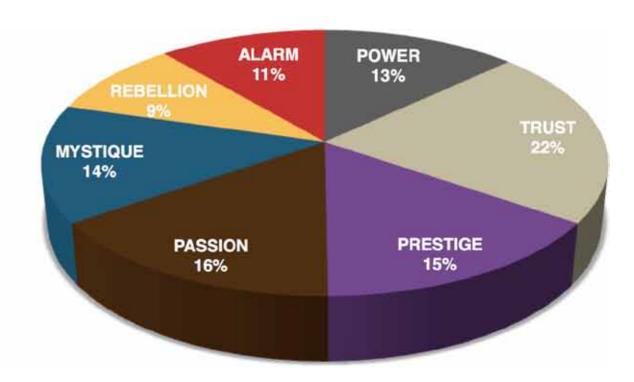

## ELITE RESULTS FROM THE FASCINATION ADVANTAGE TEST

| Ţ |                                        |
|---|----------------------------------------|
| 5 | ֡֜֝֝֝֜֜֜֜֜֜֜֜֜֜֜֜֜֜֜֜֜֜֜֜֜֜֜֜֜֜֜֜֜֜֜֜֜ |
| = | 1                                      |
| H |                                        |
| Ļ |                                        |
| ۵ | 1                                      |
| < |                                        |
| 2 | 2                                      |
|   | 1                                      |
| _ | 1                                      |
|   |                                        |
|   |                                        |