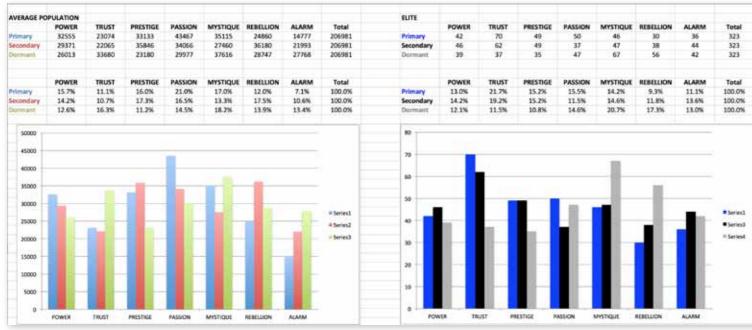

# THIS IS WHAT THE RAW DATA ORIGINALLY LOOKED LIKE WHEN WE BEGAN TO COMPARE YOUR ORGANIZATION'S SCORES TO OUR OVERALL TEST POPULATION OF OVER 200,000 PEOPLE.

# THIS IS WHAT THE RAW DATA ORIGINALLY LOOKED LIKE WHEN WE BEGAN TO COMPARE YOUR ORGANIZATION'S SCORES TO OUR OVERALL TEST POPULATION OF OVER 200,000 PEOPLE.

As we prepared for the event, here's our spreadsheet, organized by "Personality Archetype"

## AVERAGE RESULTS FROM THE FASCINATION ADVANTAGE TEST

## ELITE RESULTS FROM THE FASCINATION ADVANTAGE TEST

| Ţ |                                        |
|---|----------------------------------------|
| 5 | ֡֜֝֝֝֜֜֜֜֜֜֜֜֜֜֜֜֜֜֜֜֜֜֜֜֜֜֜֜֜֜֜֜֜֜֜֜֜ |
| = | 1                                      |
| H |                                        |
| Ļ |                                        |
| ۵ | 1                                      |
| < |                                        |
| 2 | 2                                      |
|   | 1                                      |
| _ | 1                                      |
|   |                                        |
|   |                                        |