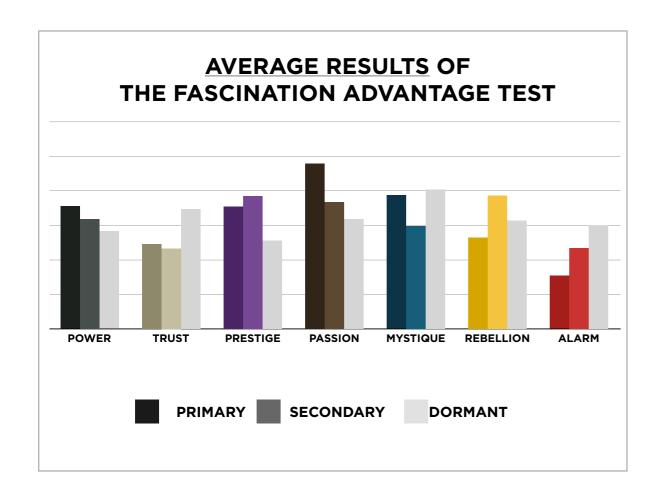

# THIS IS WHAT THE RAW DATA ORIGINALLY LOOKED LIKE WHEN WE BEGAN TO COMPARE YOUR ORGANIZATION'S SCORES TO OUR OVERALL TEST POPULATION OF OVER 200,000 PEOPLE.

# THIS IS WHAT THE RAW DATA ORIGINALLY LOOKED LIKE WHEN WE BEGAN TO COMPARE YOUR ORGANIZATION'S SCORES TO OUR OVERALL TEST POPULATION OF OVER 200,000 PEOPLE.

As we prepared for the event, here's our spreadsheet, organized by "Personality Archetype"

## AVERAGE RESULTS FROM THE FASCINATION ADVANTAGE TEST