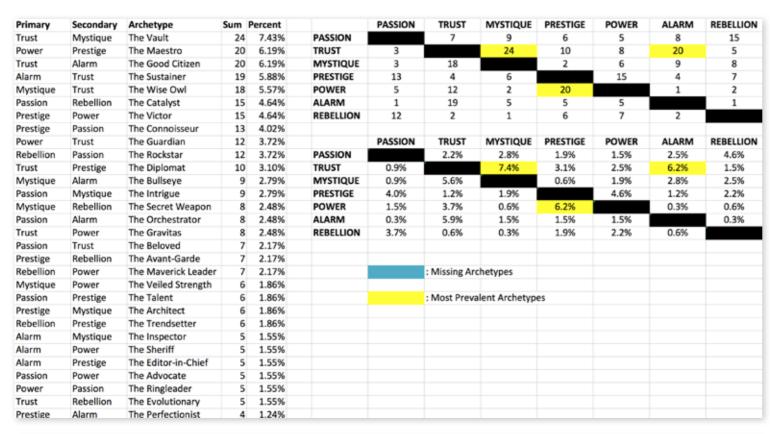

# THIS IS WHAT THE RAW DATA ORIGINALLY LOOKED LIKE WHEN WE BEGAN TO COMPARE YOUR ORGANIZATION'S SCORES TO OUR OVERALL TEST POPULATION OF OVER 200,000 PEOPLE.

As we prepared for the event, here's our spreadsheet, organized by "Personality Archetype"

This diagram shows the concentration of Personality Archetypes of the organization.

| SECONDARY TRIGGER |                                                     |                                        |                                          |                                               |                                                       |                                   |                                            |                                               |
|-------------------|-----------------------------------------------------|----------------------------------------|------------------------------------------|-----------------------------------------------|-------------------------------------------------------|-----------------------------------|--------------------------------------------|-----------------------------------------------|
| PRIMARY TRIGGER   |                                                     | PASSION<br>You connect with<br>emotion | TRUST You build loyalty with consistency | MYSTIQUE<br>You communicate with<br>substance | PRESTIGE<br>You earn respect with<br>higher standards | POWER<br>You lead<br>with command | ALARM<br>You prevent problems<br>with care | REBELLION You change the game with creativity |
|                   | PASSION<br>You connect with<br>emotion              |                                        | 2.2%                                     | 2.8%                                          | 1.9%                                                  | 1.5%                              | 2.5%                                       | 4.6%                                          |
|                   | TRUST You build loyalty with consistency            | 0.9%                                   | (                                        | 7.4%                                          | 3.1%                                                  | 2.5%                              | 6.2%                                       | 1.5%                                          |
|                   | MYSTIQUE<br>You communicate with<br>substance       | 0.9%                                   | 5.6%                                     |                                               | 0.6%                                                  | 1.9%                              | 2.8%                                       | 2.5%                                          |
|                   | PRESTIGE You earn respect with higher standards     | 4.0%                                   | 1.2%                                     | 1.9%                                          |                                                       | 4.6%                              | 1.2%                                       | 2.2%                                          |
|                   | POWER You lead with command                         | 1.5%                                   | 3.7%                                     | 0.6%                                          | 6.2%                                                  |                                   | 0.3%                                       | 0.6%                                          |
|                   | ALARM<br>You prevent problems<br>with care          | 0.3%                                   | 5.9%                                     | 1.5%                                          | 1.5%                                                  | 1.5%                              |                                            | 0.3%                                          |
|                   | REBELLION<br>You change the game<br>with creativity | 3.7%                                   | 0.6%                                     | 0.3%                                          | 1.9%                                                  | 2.2%                              | 0.6%                                       |                                               |

This is your custom measurement of Fascination Scores. The diagram to the right shows the actual percentages of each Personality Archetype within the organization.