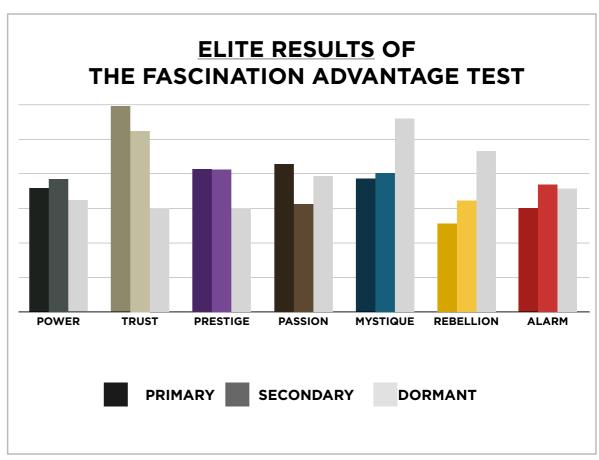

# THIS IS WHAT THE RAW DATA ORIGINALLY LOOKED LIKE WHEN WE BEGAN TO COMPARE YOUR ORGANIZATION'S SCORES TO OUR OVERALL TEST POPULATION OF OVER 200,000 PEOPLE.

# THIS IS WHAT THE RAW DATA ORIGINALLY LOOKED LIKE WHEN WE BEGAN TO COMPARE YOUR ORGANIZATION'S SCORES TO OUR OVERALL TEST POPULATION OF OVER 200,000 PEOPLE.

As we prepared for the event, here's our spreadsheet, organized by "Personality Archetype"

## ELITE RESULTS FROM THE FASCINATION ADVANTAGE TEST

| Ţ |                                        |
|---|----------------------------------------|
| 5 | ֡֜֝֝֝֜֜֜֜֜֜֜֜֜֜֜֜֜֜֜֜֜֜֜֜֜֜֜֜֜֜֜֜֜֜֜֜֜ |
| = | 1                                      |
| H |                                        |
| Ļ |                                        |
| ۵ | 1                                      |
| < |                                        |
| 2 | 2                                      |
|   | 1                                      |
| _ | 1                                      |
|   |                                        |
|   |                                        |