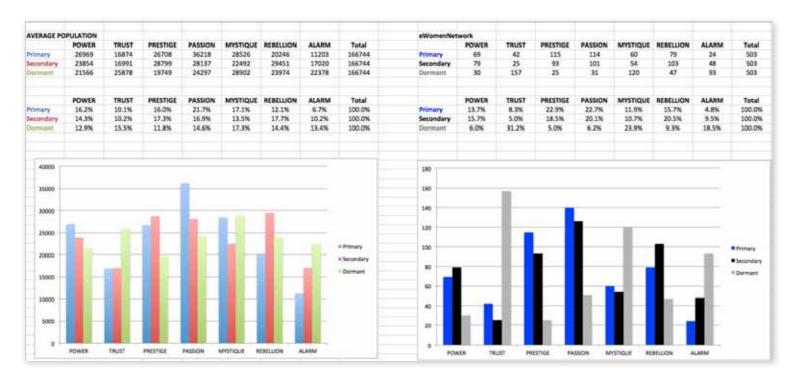

### THIS IS WHAT THE RAW DATA ORIGINALLY LOOKED LIKE WHEN WE BEGAN TO COMPARE YOUR ORGANIZATION'S SCORES TO OUR OVERALL TEST POPULATION OF OVER 180,000 PEOPLE.

# THIS IS WHAT THE RAW DATA ORIGINALLY LOOKED LIKE WHEN WE BEGAN TO COMPARE YOUR ORGANIZATION'S SCORES TO OUR OVERALL TEST POPULATION OF OVER 180,000 PEOPLE.

| Primary   | Secondary | Archetype           | Sum | Percentage |           | PASSION | TRUST                       | MYSTIQUE | PRESTIGE | POWER | ALARM | REBELLION |
|-----------|-----------|---------------------|-----|------------|-----------|---------|-----------------------------|----------|----------|-------|-------|-----------|
| Passion   | Rebellion | The Catalyst        | 49  | 9.74%      | PASSION   |         | 4                           | 17       | 18       | 18    | 8     | 49        |
| Prestige  | Power     | The Victor          | 37  | 7.36%      | TRUST     | 9       |                             | 13       | 8        | 3     | 6     | 3         |
| Prestige  | Passion   | The Connoisseur     | 36  | 7.16%      | MYSTIQUE  | 4       | 10                          |          | 6        | 5     | 11    | 24        |
| Power     | Prestige  | The Maestro         | 35  | 6.96%      | PRESTIGE  | 36      | 3                           | 8        |          | 37    | 11    | 20        |
| Mystique  | Rebellion | The Secret Weapon   | 24  | 4.77%      | POWER     | 19      | 2                           | 5        | 35       |       | 2     | 6         |
| Rebellion | Passion   | The Rockstar        | 24  | 4.77%      | ALARM     | 9       | 4                           | 4        | 5        | 1     |       | 1         |
| Rebellion | Prestige  | The Trendsetter     | 21  | 4.17%      | REBELLION | 24      | 2                           | 7        | 21       | 15    | 10    |           |
| Prestige  | Rebellion | The Avant-Garde     | 20  | 3.98%      |           |         |                             |          |          |       |       |           |
| Power     | Passion   | The Ringleader      | 19  | 3.78%      |           | PASSION | TRUST                       | MYSTIQUE | PRESTIGE | POWER | ALARM | REBELLION |
| Passion   | Power     | The Advocate        | 18  | 3.58%      | PASSION   | ĺ       | 0.8%                        | 3.4%     | 3.6%     | 3.6%  | 1.6%  | 9.7%      |
| Passion   | Prestige  | The Talent          | 18  | 3.58%      | TRUST     | 1.8%    |                             | 2.6%     | 1.6%     | 0.6%  | 1.2%  | 0.6%      |
| Passion   | Mystique  | The Intrigue        | 17  | 3.38%      | MYSTIQUE  | 0.8%    | 2.0%                        |          | 1.2%     | 1.0%  | 2.2%  | 4.8%      |
| Rebellion | Power     | The Maverick Leader | 15  | 2.98%      | PRESTIGE  | 7.2%    | 0.6%                        | 1.6%     |          | 7.4%  | 2.2%  | 4.0%      |
| Trust     | Mystique  | The Vault           | 13  | 2.58%      | POWER     | 3.8%    | 0.4%                        | 1.0%     | 7.0%     | •     | 0.4%  | 1.2%      |
| Mystique  | Alarm     | The Bullseye        | 11  | 2.19%      | ALARM     | 1.8%    | 0.8%                        | 0.8%     | 1.0%     | 0.2%  |       | 0.2%      |
| Prestige  | Alarm     | The Perfectionist   | 11  | 2.19%      | REBELLION | 4.8%    | 0.4%                        | 1.4%     | 4.2%     | 3.0%  | 2.0%  |           |
| Mystique  | Trust     | The Wise Owl        | 10  | 1.99%      |           |         |                             |          |          |       |       |           |
| Rebellion | Alarm     | The Quick-Start     | 10  | 1.99%      |           |         |                             |          |          |       |       |           |
| Alarm     | Passion   | The Coordinator     | 9   | 1.79%      |           |         | : Missing Archetypes        |          | •        |       |       |           |
| Trust     | Passion   | The Authentic       | 9   | 1.79%      |           |         |                             |          |          |       |       |           |
| Passion   | Alarm     | The Orchestrator    | 8   | 1.59%      |           |         | : Most Prevalent Archetypes |          |          |       |       |           |
| Prestige  | Mystique  | The Architect       | 8   | 1.59%      |           |         |                             |          |          |       |       |           |
| Trust     | Prestige  | The Diplomat        | 8   | 1.59%      |           |         |                             |          |          |       |       |           |
| Rebellion | Mystique  | The Provocateur     | 7   | 1.39%      |           |         |                             |          |          |       |       |           |
| Mystique  | Prestige  | The Royal Guard     | 6   | 1.19%      |           |         |                             |          |          |       |       |           |
| Power     | Rebellion | The Change Agent    | 6   | 1.19%      |           |         |                             |          |          |       |       |           |
| Trust     | Alarm     | The Good Citizen    | 6   | 1.19%      |           |         |                             |          |          |       |       |           |
| Alarm     | Prestige  | The Editor-in-Chief | 5   | 0.99%      |           |         |                             |          |          |       |       |           |
| Mystique  | Power     | The Veiled Strength | 5   | 0.99%      |           |         |                             |          |          |       |       |           |
| Power     | Mystique  | The Mastermind      | 5   | 0.99%      |           |         |                             |          |          |       |       |           |

As we prepared for the event, here's our spreadsheet, organized by "Personality Archetype"