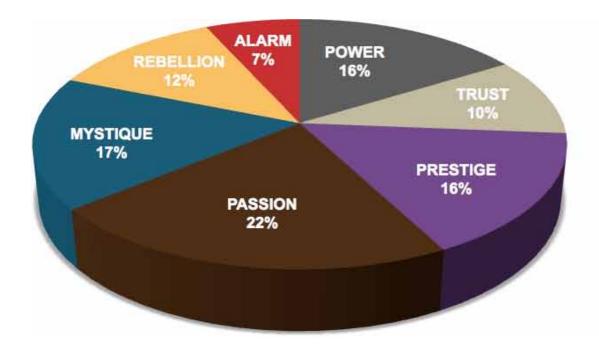

### THIS IS WHAT THE RAW DATA ORIGINALLY LOOKED LIKE WHEN WE BEGAN TO COMPARE YOUR ORGANIZATION'S SCORES TO OUR OVERALL TEST POPULATION OF OVER 180,000 PEOPLE.

# THIS IS WHAT THE RAW DATA ORIGINALLY LOOKED LIKE WHEN WE BEGAN TO COMPARE YOUR ORGANIZATION'S SCORES TO OUR OVERALL TEST POPULATION OF OVER 180,000 PEOPLE.

| Primary   | Secondary | Archetype           | Sum | Percentage |           | PASSION | TRUST                       | MYSTIQUE | PRESTIGE | POWER | ALARM | REBELLION |
|-----------|-----------|---------------------|-----|------------|-----------|---------|-----------------------------|----------|----------|-------|-------|-----------|
| Passion   | Rebellion | The Catalyst        | 49  | 9.74%      | PASSION   |         | 4                           | 17       | 18       | 18    | 8     | 49        |
| Prestige  | Power     | The Victor          | 37  | 7.36%      | TRUST     | 9       |                             | 13       | 8        | 3     | 6     | 3         |
| Prestige  | Passion   | The Connoisseur     | 36  | 7.16%      | MYSTIQUE  | 4       | 10                          |          | 6        | 5     | 11    | 24        |
| Power     | Prestige  | The Maestro         | 35  | 6.96%      | PRESTIGE  | 36      | 3                           | 8        |          | 37    | 11    | 20        |
| Mystique  | Rebellion | The Secret Weapon   | 24  | 4.77%      | POWER     | 19      | 2                           | 5        | 35       |       | 2     | 6         |
| Rebellion | Passion   | The Rockstar        | 24  | 4.77%      | ALARM     | 9       | 4                           | 4        | 5        | 1     |       | 1         |
| Rebellion | Prestige  | The Trendsetter     | 21  | 4.17%      | REBELLION | 24      | 2                           | 7        | 21       | 15    | 10    |           |
| Prestige  | Rebellion | The Avant-Garde     | 20  | 3.98%      |           |         |                             |          |          |       |       |           |
| Power     | Passion   | The Ringleader      | 19  | 3.78%      |           | PASSION | TRUST                       | MYSTIQUE | PRESTIGE | POWER | ALARM | REBELLION |
| Passion   | Power     | The Advocate        | 18  | 3.58%      | PASSION   | ĺ       | 0.8%                        | 3.4%     | 3.6%     | 3.6%  | 1.6%  | 9.7%      |
| Passion   | Prestige  | The Talent          | 18  | 3.58%      | TRUST     | 1.8%    |                             | 2.6%     | 1.6%     | 0.6%  | 1.2%  | 0.6%      |
| Passion   | Mystique  | The Intrigue        | 17  | 3.38%      | MYSTIQUE  | 0.8%    | 2.0%                        |          | 1.2%     | 1.0%  | 2.2%  | 4.8%      |
| Rebellion | Power     | The Maverick Leader | 15  | 2.98%      | PRESTIGE  | 7.2%    | 0.6%                        | 1.6%     |          | 7.4%  | 2.2%  | 4.0%      |
| Trust     | Mystique  | The Vault           | 13  | 2.58%      | POWER     | 3.8%    | 0.4%                        | 1.0%     | 7.0%     | •     | 0.4%  | 1.2%      |
| Mystique  | Alarm     | The Bullseye        | 11  | 2.19%      | ALARM     | 1.8%    | 0.8%                        | 0.8%     | 1.0%     | 0.2%  |       | 0.2%      |
| Prestige  | Alarm     | The Perfectionist   | 11  | 2.19%      | REBELLION | 4.8%    | 0.4%                        | 1.4%     | 4.2%     | 3.0%  | 2.0%  |           |
| Mystique  | Trust     | The Wise Owl        | 10  | 1.99%      |           |         |                             |          |          |       |       |           |
| Rebellion | Alarm     | The Quick-Start     | 10  | 1.99%      |           |         |                             |          |          |       |       |           |
| Alarm     | Passion   | The Coordinator     | 9   | 1.79%      |           |         | : Missing Archetypes        |          | •        |       |       |           |
| Trust     | Passion   | The Authentic       | 9   | 1.79%      |           |         |                             |          |          |       |       |           |
| Passion   | Alarm     | The Orchestrator    | 8   | 1.59%      |           |         | : Most Prevalent Archetypes |          |          |       |       |           |
| Prestige  | Mystique  | The Architect       | 8   | 1.59%      |           |         |                             |          |          |       |       |           |
| Trust     | Prestige  | The Diplomat        | 8   | 1.59%      |           |         |                             |          |          |       |       |           |
| Rebellion | Mystique  | The Provocateur     | 7   | 1.39%      |           |         |                             |          |          |       |       |           |
| Mystique  | Prestige  | The Royal Guard     | 6   | 1.19%      |           |         |                             |          |          |       |       |           |
| Power     | Rebellion | The Change Agent    | 6   | 1.19%      |           |         |                             |          |          |       |       |           |
| Trust     | Alarm     | The Good Citizen    | 6   | 1.19%      |           |         |                             |          |          |       |       |           |
| Alarm     | Prestige  | The Editor-in-Chief | 5   | 0.99%      |           |         |                             |          |          |       |       |           |
| Mystique  | Power     | The Veiled Strength | 5   | 0.99%      |           |         |                             |          |          |       |       |           |
| Power     | Mystique  | The Mastermind      | 5   | 0.99%      |           |         |                             |          |          |       |       |           |

### AVERAGE RESULTS FROM THE FASCINATION ADVANTAGE TEST