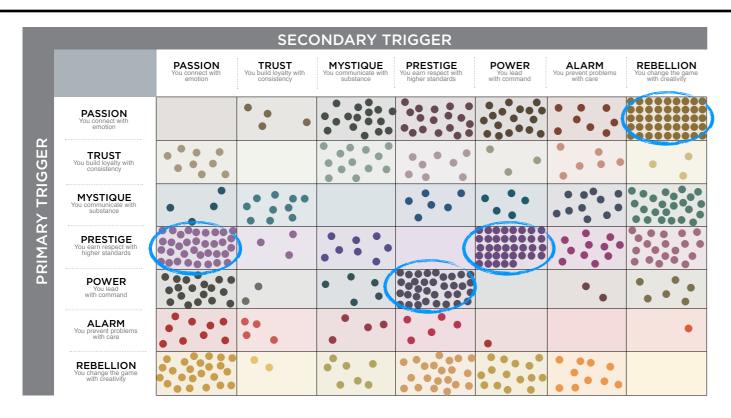

#### THIS IS YOUR CUSTOM "FASCINATION FINGERPRINT."

This diagram shows the concentration of Personality Archetypes of the organization.

| SECONDARY TRIGGER |                                                 |                                        |                                                |                                               |                                                       |                             |                                            |                                                     |  |  |
|-------------------|-------------------------------------------------|----------------------------------------|------------------------------------------------|-----------------------------------------------|-------------------------------------------------------|-----------------------------|--------------------------------------------|-----------------------------------------------------|--|--|
| PRIMARY TRIGGER   |                                                 | PASSION<br>You connect with<br>emotion | TRUST<br>You build loyalty with<br>consistency | MYSTIQUE<br>You communicate with<br>substance | PRESTIGE<br>You earn respect with<br>higher standards | POWER You lead with command | ALARM<br>You prevent problems<br>with care | REBELLION<br>You change the game<br>with creativity |  |  |
|                   | PASSION<br>You connect with<br>emotion          |                                        | 0.8%                                           | 3.4%                                          | 3.6%                                                  | 3.6%                        | 1.6%                                       | 9.7%                                                |  |  |
|                   | TRUST<br>You build loyalty with<br>consistency  | 1.8%                                   |                                                | 2.6%                                          | 1.6%                                                  | 0.6%                        | 1.2%                                       | 0.6%                                                |  |  |
|                   | MYSTIQUE You communicate with substance         | 0.8%                                   | 2.0%                                           |                                               | 1.2%                                                  | 1.0%                        | 2.2%                                       | 4.8%                                                |  |  |
|                   | PRESTIGE You earn respect with higher standards | 7.2%                                   | 0.6%                                           | 1.6%                                          |                                                       | 7.4%                        | 2.2%                                       | 4.0%                                                |  |  |
|                   | POWER<br>You lead<br>with command               | 3.8%                                   | 0.4%                                           | 1.0%                                          | 7.0%                                                  | )                           | 0.4%                                       | 1.2%                                                |  |  |
|                   | ALARM You prevent problems with care            | 1.8%                                   | 0.8%                                           | 0.8%                                          | 1.0%                                                  | 0.2%                        |                                            | 0.2%                                                |  |  |
|                   | REBELLION You change the game with creativity   | 4.8%                                   | 0.4%                                           | 1.4%                                          | 4.2%                                                  | 3.0%                        | 2.0%                                       |                                                     |  |  |

This is your custom measurement of Fascination Scores. The diagram to the right shows the actual percentages of each Personality Archetype within the organization.