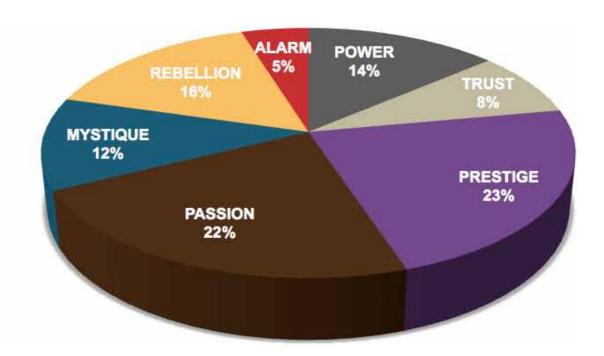

### THIS IS WHAT THE RAW DATA ORIGINALLY LOOKED LIKE WHEN WE BEGAN TO COMPARE YOUR ORGANIZATION'S SCORES TO OUR OVERALL TEST POPULATION OF OVER 180,000 PEOPLE.

# THIS IS WHAT THE RAW DATA ORIGINALLY LOOKED LIKE WHEN WE BEGAN TO COMPARE YOUR ORGANIZATION'S SCORES TO OUR OVERALL TEST POPULATION OF OVER 180,000 PEOPLE.

| Primary   | Secondary | Archetype           | Sum | Percentage |           | PASSION | TRUST                       | MYSTIQUE | PRESTIGE | POWER | ALARM | REBELLION |
|-----------|-----------|---------------------|-----|------------|-----------|---------|-----------------------------|----------|----------|-------|-------|-----------|
| Passion   | Rebellion | The Catalyst        | 49  | 9.74%      | PASSION   |         | 4                           | 17       | 18       | 18    | 8     | 49        |
| Prestige  | Power     | The Victor          | 37  | 7.36%      | TRUST     | 9       |                             | 13       | 8        | 3     | 6     | 3         |
| Prestige  | Passion   | The Connoisseur     | 36  | 7.16%      | MYSTIQUE  | 4       | 10                          |          | 6        | 5     | 11    | 24        |
| Power     | Prestige  | The Maestro         | 35  | 6.96%      | PRESTIGE  | 36      | 3                           | 8        |          | 37    | 11    | 20        |
| Mystique  | Rebellion | The Secret Weapon   | 24  | 4.77%      | POWER     | 19      | 2                           | 5        | 35       |       | 2     | 6         |
| Rebellion | Passion   | The Rockstar        | 24  | 4.77%      | ALARM     | 9       | 4                           | 4        | 5        | 1     |       | 1         |
| Rebellion | Prestige  | The Trendsetter     | 21  | 4.17%      | REBELLION | 24      | 2                           | 7        | 21       | 15    | 10    |           |
| Prestige  | Rebellion | The Avant-Garde     | 20  | 3.98%      |           |         |                             |          |          |       |       |           |
| Power     | Passion   | The Ringleader      | 19  | 3.78%      |           | PASSION | TRUST                       | MYSTIQUE | PRESTIGE | POWER | ALARM | REBELLION |
| Passion   | Power     | The Advocate        | 18  | 3.58%      | PASSION   | ĺ       | 0.8%                        | 3.4%     | 3.6%     | 3.6%  | 1.6%  | 9.7%      |
| Passion   | Prestige  | The Talent          | 18  | 3.58%      | TRUST     | 1.8%    |                             | 2.6%     | 1.6%     | 0.6%  | 1.2%  | 0.6%      |
| Passion   | Mystique  | The Intrigue        | 17  | 3.38%      | MYSTIQUE  | 0.8%    | 2.0%                        |          | 1.2%     | 1.0%  | 2.2%  | 4.8%      |
| Rebellion | Power     | The Maverick Leader | 15  | 2.98%      | PRESTIGE  | 7.2%    | 0.6%                        | 1.6%     |          | 7.4%  | 2.2%  | 4.0%      |
| Trust     | Mystique  | The Vault           | 13  | 2.58%      | POWER     | 3.8%    | 0.4%                        | 1.0%     | 7.0%     | •     | 0.4%  | 1.2%      |
| Mystique  | Alarm     | The Bullseye        | 11  | 2.19%      | ALARM     | 1.8%    | 0.8%                        | 0.8%     | 1.0%     | 0.2%  |       | 0.2%      |
| Prestige  | Alarm     | The Perfectionist   | 11  | 2.19%      | REBELLION | 4.8%    | 0.4%                        | 1.4%     | 4.2%     | 3.0%  | 2.0%  |           |
| Mystique  | Trust     | The Wise Owl        | 10  | 1.99%      |           |         |                             |          |          |       |       |           |
| Rebellion | Alarm     | The Quick-Start     | 10  | 1.99%      |           |         |                             |          |          |       |       |           |
| Alarm     | Passion   | The Coordinator     | 9   | 1.79%      |           |         | : Missing Archetypes        |          | •        |       |       |           |
| Trust     | Passion   | The Authentic       | 9   | 1.79%      |           |         |                             |          |          |       |       |           |
| Passion   | Alarm     | The Orchestrator    | 8   | 1.59%      |           |         | : Most Prevalent Archetypes |          |          |       |       |           |
| Prestige  | Mystique  | The Architect       | 8   | 1.59%      |           |         |                             |          |          |       |       |           |
| Trust     | Prestige  | The Diplomat        | 8   | 1.59%      |           |         |                             |          |          |       |       |           |
| Rebellion | Mystique  | The Provocateur     | 7   | 1.39%      |           |         |                             |          |          |       |       |           |
| Mystique  | Prestige  | The Royal Guard     | 6   | 1.19%      |           |         |                             |          |          |       |       |           |
| Power     | Rebellion | The Change Agent    | 6   | 1.19%      |           |         |                             |          |          |       |       |           |
| Trust     | Alarm     | The Good Citizen    | 6   | 1.19%      |           |         |                             |          |          |       |       |           |
| Alarm     | Prestige  | The Editor-in-Chief | 5   | 0.99%      |           |         |                             |          |          |       |       |           |
| Mystique  | Power     | The Veiled Strength | 5   | 0.99%      |           |         |                             |          |          |       |       |           |
| Power     | Mystique  | The Mastermind      | 5   | 0.99%      |           |         |                             |          |          |       |       |           |

### eWomenNetwork RESULTS FROM THE FASCINATION ADVANTAGE TEST

| ۵ |   |
|---|---|
| Ц |   |
| Ç |   |
| 7 |   |
| H |   |
| , |   |
| ۵ |   |
| < |   |
| 2 | 2 |
|   |   |
|   |   |
|   |   |
|   |   |