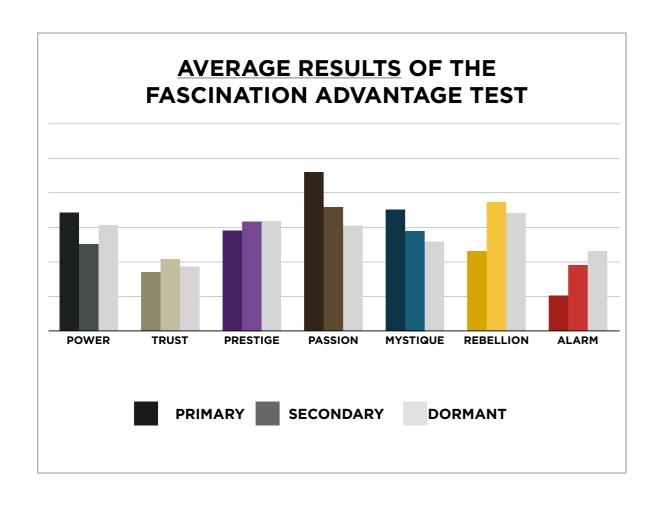

# AN INSIDER'S look AT THE RESEARCH

FROM SALLY HOGSHEAD'S PRESENTATION TO eWomenNetwork ON 08/09/13



For information, visit HowToFascinate.com or contact Hello@HowToFascinate.com.

### THIS IS WHAT THE RAW DATA ORIGINALLY LOOKED LIKE WHEN WE BEGAN TO COMPARE YOUR ORGANIZATION'S SCORES TO OUR OVERALL TEST POPULATION OF OVER 180,000 PEOPLE.





# THIS IS WHAT THE RAW DATA ORIGINALLY LOOKED LIKE WHEN WE BEGAN TO COMPARE YOUR ORGANIZATION'S SCORES TO OUR OVERALL TEST POPULATION OF OVER 180,000 PEOPLE.

| Primary   | Secondary | Archetype           | Sum | Percentage |           | PASSION | TRUST                       | MYSTIQUE | PRESTIGE | POWER | ALARM | REBELLION |
|-----------|-----------|---------------------|-----|------------|-----------|---------|-----------------------------|----------|----------|-------|-------|-----------|
| Passion   | Rebellion | The Catalyst        | 49  | 9.74%      | PASSION   |         | 4                           | 17       | 18       | 18    | 8     | 49        |
| Prestige  | Power     | The Victor          | 37  | 7.36%      | TRUST     | 9       |                             | 13       |