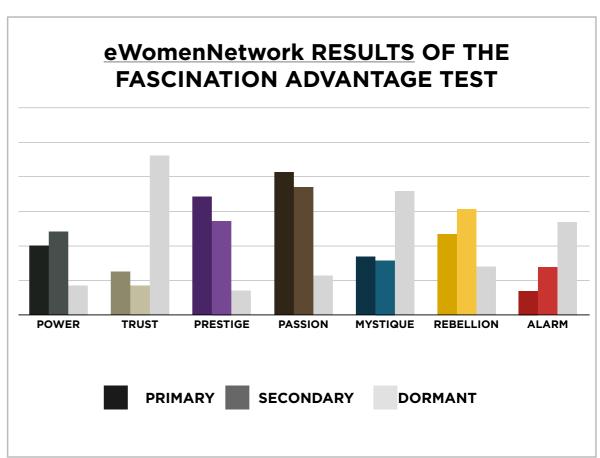

### eWomenNetwork RESULTS FROM THE FASCINATION ADVANTAGE TEST

| ۵ |   |
|---|---|
| Ц |   |
| Ç |   |
| 7 |   |
| H |   |
| , |   |
| ۵ |   |
| < |   |
| 2 | 2 |
|   |   |
|   |   |
|   |   |
|   |   |