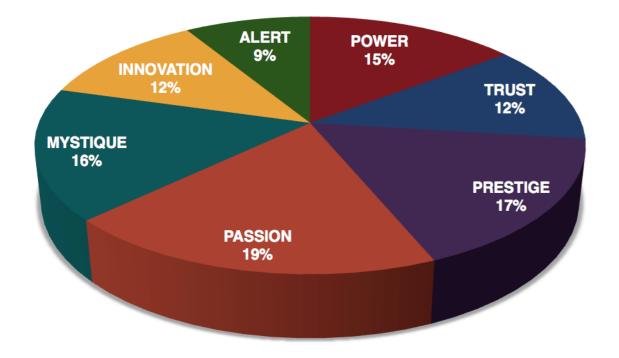

This is your custom measurement of Fascination Scores. The diagram to the right shows the actual percentages of each Personality Archetype within the organization.