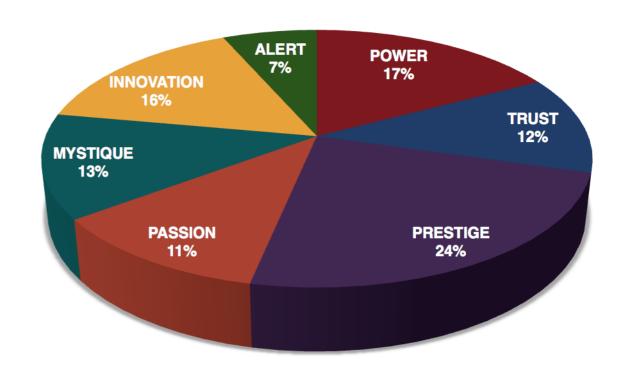

This is your custom measurement of Fascination Scores. The diagram to the right shows the actual percentages of each Personality Archetype within the organization.