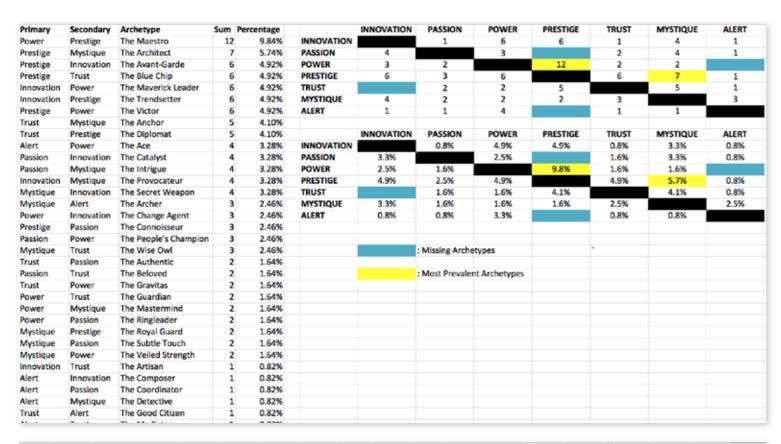

### THIS IS YOUR CUSTOM "FASCINATION FINGERPRINT."

This diagram shows the concentration of Personality Archetypes of the organization.

|                    |                                                 | INNOVATION                          | PASSION                     | POWER                    | PRESTIGE                                 | TRUST                              | MYSTIQUE                          | ALERT                          |
|--------------------|-------------------------------------------------|-------------------------------------|-----------------------------|--------------------------|------------------------------------------|------------------------------------|-----------------------------------|--------------------------------|
|                    |                                                 | You change the game with creativity | You connect<br>with emotion | You lead<br>with command | You earn respect<br>with higher standrds | You build loyalty with consistancy | You communicate<br>with substance | You prevent problems with care |
| PRIMARY ADVANTAGES | INNOVATION  You change the game with creativity |                                     | 0.8%                        | 4.9%                     | 4.9%                                     | 0.8%                               | 3.3%                              | 0.8%                           |
|                    | PASSION You connect with emotion                | 3.3%                                |                             | 2.5%                     |                                          | 1.6%                               | 3.3%                              | 0.8%                           |
|                    | POWER You lead with command                     | 2.5%                                | 1.6%                        | (                        | 9.8%                                     | 1.6%                               | 1.6%                              |                                |
|                    | PRESTIGE You earn respect with higher standards | 4.9%                                | 2.5%                        | 4.9%                     |                                          | 4.9%                               | 5.7%                              | 0.8%                           |
|                    | TRUST You build loyalty with consistency        |                                     | 1.6%                        | 1.6%                     | 4.1%                                     |                                    | 4.1%                              | 0.8%                           |
|                    | MYSTIQUE You communicate with substance         | 3.3%                                | 1.6%                        | 1.6%                     | 1.6%                                     | 2.5%                               |                                   | 2.5%                           |
|                    | ALERT You prevent problems with care            | 0.8%                                | 0.8%                        | 3.3%                     |                                          | 0.8%                               | 0.8%                              |                                |

This is your custom measurement of Fascination Scores. The diagram to the right shows the actual percentages of each Personality Archetype within the organization.