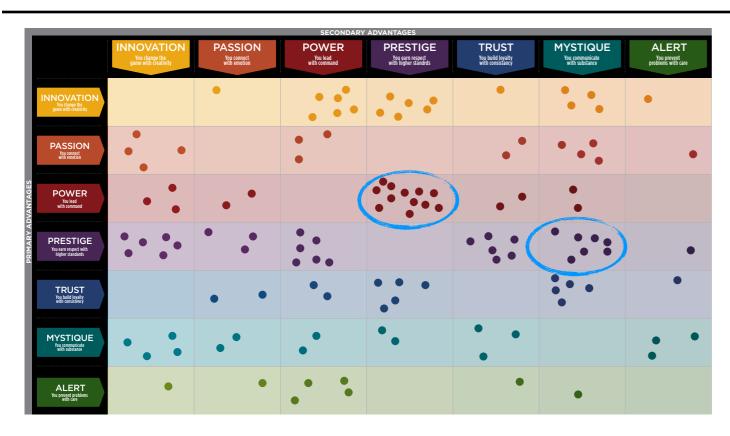

#### WE COMPARED YOUR FINDINGS TO OUR MATRIX OF 49 PERSONALITY ARCHETYPES.

#### CREATED BY SALLY HOGSHEAD 1: DISCOVER MORE AT HOWTOFASCINATE.COM EMAIL: HELLO@HOWTOFASCINATE.COM THE 49 PERSONALITY ARCHETYPES © 2014 HOW TO FASCINATE. ALL RIGHTS RESERVED SECONDARY FASCINATION ADVANTAGE® **PASSION** INNOVATION **POWER** PRESTIGE **TRUST MYSTIQUE** ALERT You lead You earn respect with You build loyalty You communicate You prevent game with creativity with command higher standards with consistency with substance problems with care THE THE THE MAVERICK THE THE THE THE INNOVATION **ANARCHY ROCKSTAR** LEADER **TRENDSETTER ARTISAN PROVOCATEUR QUICK-START** game with creativi Volatile • Startling **Bold** • Artistic Pioneering • Irreverent **Cutting-Edge • Elite** Deliberate • Thoughtful Clever • Adept **Prolific • Thorough** Flexible Contemporary Diligent Entrepreneurial Progressive THE THE THE PEOPLE'S THE THE THE THE **PASSION CATALYST DRAMA CHAMPION TALENT BELOVED** INTRIGUE **ORCHESTRATOR** FASCINATION ADVANTAGE with emotion Out-of-the-Box • Social Theatrical • Emotive Dynamic • Inclusive Expressive • Stylish **Nurturing • Loyal Discerning • Perceptive** Attentive • Dedicated Sensitive **Efficient** Energizing Engaging **Emotionally-Intelligent Sincere** Considerate THE CHANGE THE THE THE THE THE THE POWER **AGENT** RINGLEADER **AGGRESSOR MAESTRO GUARDIAN** MASTERMIND **DEFENDER** You lead with command Inventive • Untraditional **Proactive • Cautionary** Motivating • Spirited **Dominant • Overbearing Ambitious • Focused Prominent • Genuine** Methodical • Intense Self-Reliant Strong-Willed Self-Propelled Confident Sure-Footed Compelling Dogmatic THE THE THE THE THE THE THE **PRESTIGE AVANT-GARDE** CONNOISSEUR **VICTOR IMPERIAL BLUE CHIP ARCHITECT SCHOLAR** You earn respect with higher standards Original • Enterprising Insightful • Distinguished Respected • Competitive Arrogant • Cold Classic • Established Skillful • Restrained Intellectual • Disciplined Forward-Thinking Polished In-the-Know **Results-Oriented Superior Best-In-Class Systematic** THE THE THE THE THE THE THE **TRUST EVOLUTIONARY AUTHENTIC GRAVITAS DIPLOMAT OLD GUARD ANCHOR GOOD CITIZEN** You build lovalty with consistency Curious • Adaptable Approachable • Dependable Dignified • Stable Levelheaded • Subtle Predictable • Safe Protective • Purposeful Principled • Prepared **Open-Minded Trustworthy** Hardworking Capable Unmovable Analytical Conscientious THE SECRET THE SUBTLE THE VEILED THE THE THE THE **MYSTIQUE TOUCH STRENGTH WISE OWL ARCHER** WEAPON **ROYAL GUARD DEADBOLT** You communicate with substance Tactful • Self-Sufficient On-Target • Reasoned Nimble • Unassuming Realistic • Intentional Elegant • Astute Observant • Assured Unemotional • Introverted Unruffled Independent Mindful To-the-Point Discreet Concentrated Pragmatic THE THE THE THE THE THE THE CONTROL **ALERT COMPOSER** COORDINATOR ACE **EDITOR-IN-CHIEF MEDIATOR DETECTIVE FREAK** You prevent **Productive • Skilled** Compulsive • Driven problems with care Strategic • Fine-Tuned Constructive • Organized **Decisive • Tireless** Steadfast • Composed Clear-Cut • Accurate **Practical Forthright** Detailed Structured Meticulous Exacting

### THIS IS YOUR CUSTOM "FASCINATION FINGERPRINT."

This diagram shows the concentration of Personality Archetypes of the organization.

|                    |                                                 | INNOVATION                          | PASSION                     | POWER                    | PRESTIGE                                 | TRUST                              | MYSTIQUE                          | ALERT                          |
|--------------------|-------------------------------------------------|-------------------------------------|-----------------------------|--------------------------|------------------------------------------|------------------------------------|-----------------------------------|--------------------------------|
|                    |                                                 | You change the game with creativity | You connect<br>with emotion | You lead<br>with command | You earn respect<br>with higher standrds | You build loyalty with consistancy | You communicate<br>with substance | You prevent problems with care |
| PRIMARY ADVANTAGES | INNOVATION  You change the game with creativity |                                     | 0.8%                        | 4.9%                     | 4.9%                                     | 0.8%                               | 3.3%                              | 0.8%                           |
|                    | PASSION You connect with emotion                | 3.3%                                |                             | 2.5%                     |                                          | 1.6%                               | 3.3%                              | 0.8%                           |
|                    | POWER You lead with command                     | 2.5%                                | 1.6%                        | (                        | 9.8%                                     | 1.6%                               | 1.6%                              |                                |
|                    | PRESTIGE You earn respect with higher standards | 4.9%                                | 2.5%                        | 4.9%                     |                                          | 4.9%                               | 5.7%                              | 0.8%                           |
|                    | TRUST You build loyalty with consistency        |                                     | 1.6%                        | 1.6%                     | 4.1%                                     |                                    | 4.1%                              | 0.8%                           |
|                    | MYSTIQUE You communicate with substance         | 3.3%                                | 1.6%                        | 1.6%                     | 1.6%                                     | 2.5%                               |                                   | 2.5%                           |
|                    | ALERT You prevent problems with care            | 0.8%                                | 0.8%                        | 3.3%                     |                                          | 0.8%                               | 0.8%                              |                                |