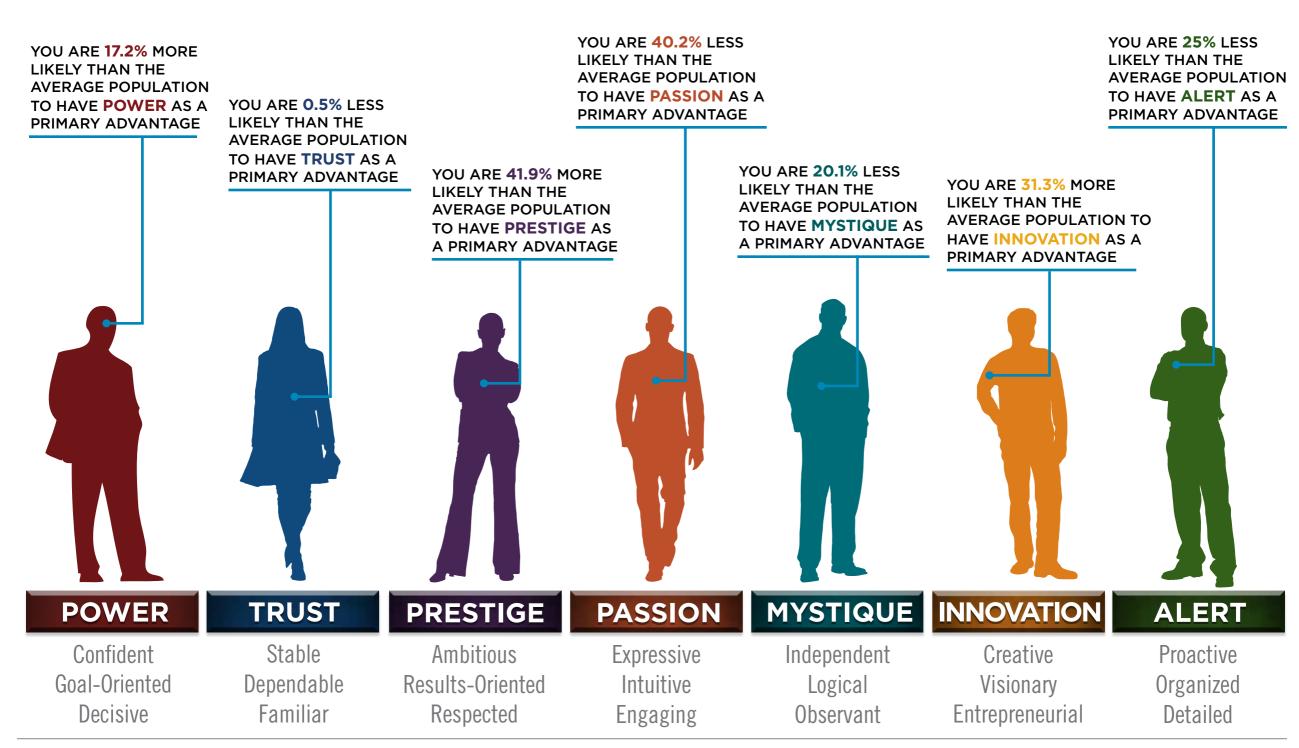

### AVERAGE RESULTS FROM THE FASCINATION ADVANTAGE TEST

### FILEBOUND 14 RESULTS FROM THE FASCINATION ADVANTAGE TEST