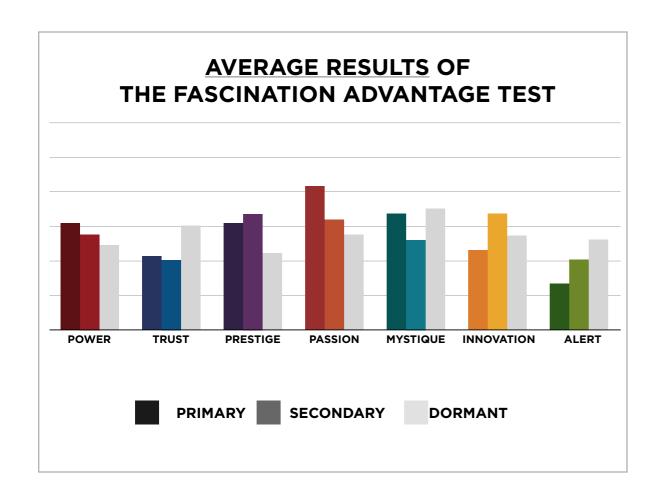

### THIS IS WHAT THE RAW DATA ORIGINALLY LOOKED LIKE WHEN WE BEGAN TO COMPARE YOUR ORGANIZATION'S SCORES TO OUR OVERALL TEST POPULATION OF OVER 200,000 PEOPLE.

## THIS IS WHAT THE RAW DATA ORIGINALLY LOOKED LIKE WHEN WE BEGAN TO COMPARE YOUR ORGANIZATION'S SCORES TO OUR OVERALL TEST POPULATION OF OVER 200,000 PEOPLE.

As we prepared for the event, here's our spreadsheet, organized by "Personality Archetype"

### AVERAGE RESULTS FROM THE FASCINATION ADVANTAGE TEST