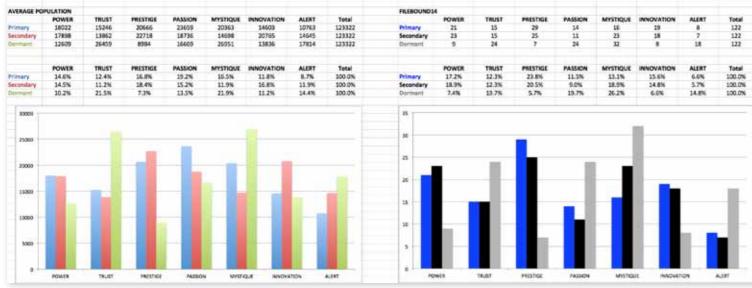

### THIS IS WHAT THE RAW DATA ORIGINALLY LOOKED LIKE WHEN WE BEGAN TO COMPARE YOUR ORGANIZATION'S SCORES TO OUR OVERALL TEST POPULATION OF OVER 200,000 PEOPLE.

## THIS IS WHAT THE RAW DATA ORIGINALLY LOOKED LIKE WHEN WE BEGAN TO COMPARE YOUR ORGANIZATION'S SCORES TO OUR OVERALL TEST POPULATION OF OVER 200,000 PEOPLE.

As we prepared for the event, here's our spreadsheet, organized by "Personality Archetype"

### AVERAGE RESULTS FROM THE FASCINATION ADVANTAGE TEST

### FILEBOUND 14 RESULTS FROM THE FASCINATION ADVANTAGE TEST