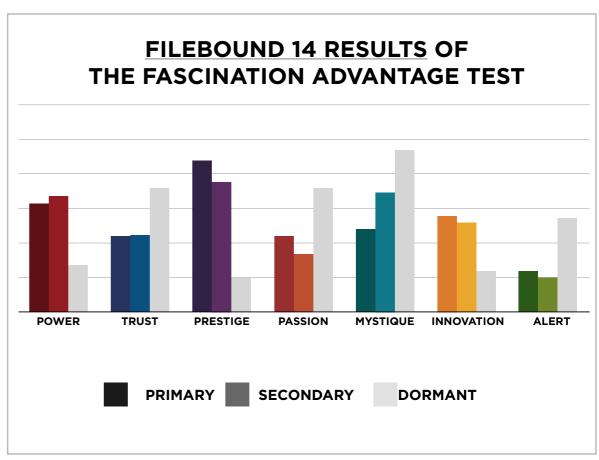

### THIS IS WHAT THE RAW DATA ORIGINALLY LOOKED LIKE WHEN WE BEGAN TO COMPARE YOUR ORGANIZATION'S SCORES TO OUR OVERALL TEST POPULATION OF OVER 200,000 PEOPLE.

## THIS IS WHAT THE RAW DATA ORIGINALLY LOOKED LIKE WHEN WE BEGAN TO COMPARE YOUR ORGANIZATION'S SCORES TO OUR OVERALL TEST POPULATION OF OVER 200,000 PEOPLE.

As we prepared for the event, here's our spreadsheet, organized by "Personality Archetype"

### FILEBOUND 14 RESULTS FROM THE FASCINATION ADVANTAGE TEST