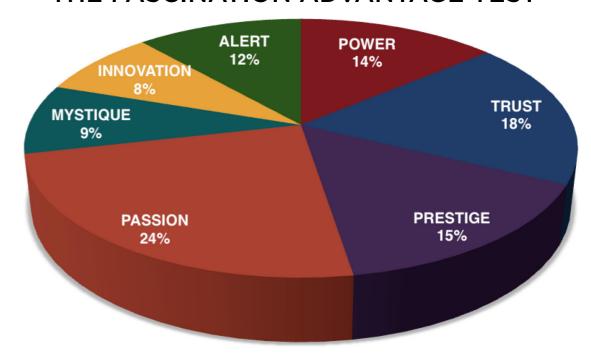

## FINANCIAL AND INSURANCE CONFERENCE PLANNERS RESULTS FROM THE FASCINATION ADVANTAGE TEST