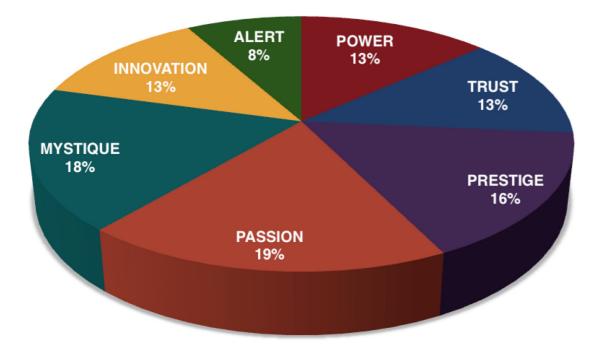

|                 |               |          |       |          |       |
| Mystique   | Trust      | The Wise Owl         | 3   | 1.38%   |            |            |                 |               |          |       |          |       |
| Trust      | Innovation | The Evolutionary     | 3   | 1.38%   |            |            |                 |               |          |       |          |       |
| Trust      | Power      | The Gravitas         | 3   | 1.38%   |            |            |                 |               |          |       |          |       |



## THIS IS WHAT THE RAW DATA ORIGINALLY LOOKED LIKE WHEN WE BEGAN TO COMPARE YOUR ORGANIZATION'S SCORES TO OUR OVERALL TEST POPULATION OF OVER 600,000 PEOPLE.

## AVERAGE RESULTS FROM THE FASCINATION ADVANTAGE TEST



## FINANCIAL AND INSURANCE CONFERENCE PLANNERS RESULTS FROM THE FASCINATION ADVANTAGE TEST



#### WE COMPARED YOUR FINDINGS TO OUR MATRIX OF 49 PERSONALITY ARCHETYPES.

#### CREATED BY SALLY HOGSHEAD 1: DISCOVER MORE AT HOWTOFASCINATE.COM EMAIL: HELLO@HOWTOFASCINATE.COM THE 49 PERSONALITY ARCHETYPES © 2014 HOW TO FASCINATE. ALL RIGHTS RESERVED SECONDARY FASCINATION ADVANTAGE® **PASSION** INNOVATION **POWER** PRESTIGE **TRUST MYSTIQUE** ALERT You lead You earn respect with You build loyalty You communicate You prevent game with creativity with command higher standards with consistency with substance problems with care THE THE THE MAVERICK THE THE THE THE INNOVATION **ANARCHY ROCKSTAR** LEADER **TRENDSETTER ARTISAN PROVOCATEUR QUICK-START** game with creativi Volatile • Startling **Bold**