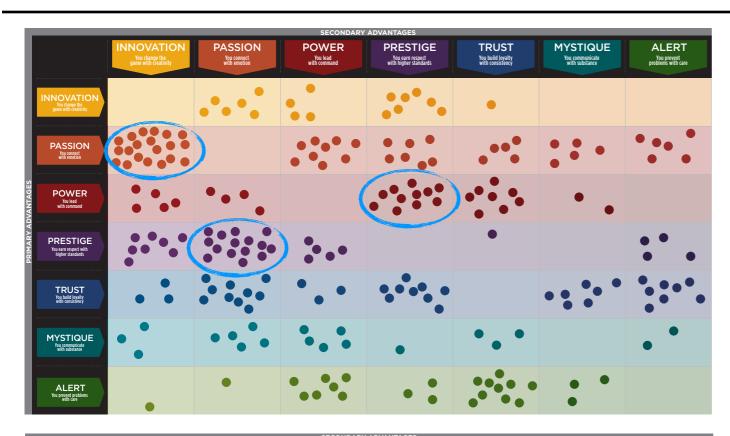

#### THIS IS YOUR CUSTOM "FASCINATION FINGERPRINT."

This diagram shows the concentration of Personality Archetypes of the organization.

|                    | SECONDARY ADVANTAGES                            |                                                 |                                   |                              |                                                 |                                          |                                         |                                      |  |  |  |
|--------------------|-------------------------------------------------|-------------------------------------------------|-----------------------------------|------------------------------|-------------------------------------------------|------------------------------------------|-----------------------------------------|--------------------------------------|--|--|--|
| ı                  |                                                 | INNOVATION  You change the game with creativity | PASSION  You connect with emotion | POWER  You lead with command | PRESTIGE You earn respect with higher standards | TRUST You build loyalty with consistency | MYSTIQUE You communicate with substance | ALERT You prevent problems with care |  |  |  |
| ı                  | INNOVATION  You change the game with creativity |                                                 | 2.8%                              | 1.8%                         | 3.2%                                            | 0.5%                                     |                                         |                                      |  |  |  |
| ı                  | PASSION<br>You connect<br>with emotion          | 9.2%                                            |                                   | 4.1%                         | 3.2%                                            | 2.3%                                     | 2.3%                                    | 2.8%                                 |  |  |  |
| PRIMARY ADVANTAGES | POWER  You kad with command                     | 2.3%                                            | 1.8%                              | (                            | 5.1%                                            | 3.7%                                     | 0.9%                                    |                                      |  |  |  |
| PRIMARY A          | PRESTIGE You earn respect with higher standards | 3.7%                                            | 6.9%                              | 2.3%                         |                                                 | 0.5%                                     |                                         | 1.8%                                 |  |  |  |
| I                  | TRUST You build loyalty with consistency        | 1.4%                                            | 4.6%                              | 1.4%                         | 4.1%                                            |                                          | 3.2%                                    | 3.7%                                 |  |  |  |
|                    | MYSTIQUE You communicate with substance         | 1.4%                                            | 2.3%                              | 2.3%                         | 0.5%                                            | 1.4%                                     |                                         | 0.9%                                 |  |  |  |
|                    | ALERT You prevent problems with care            | 0.5%                                            | 0.5%                              | 3.2%                         | 1.4%                                            | 4.6%                                     | 1.4%                                    |                                      |  |  |  |

This is your custom measurement of Fascination Scores. The diagram to the right shows the actual percentages of each Personality Archetype within the organization.