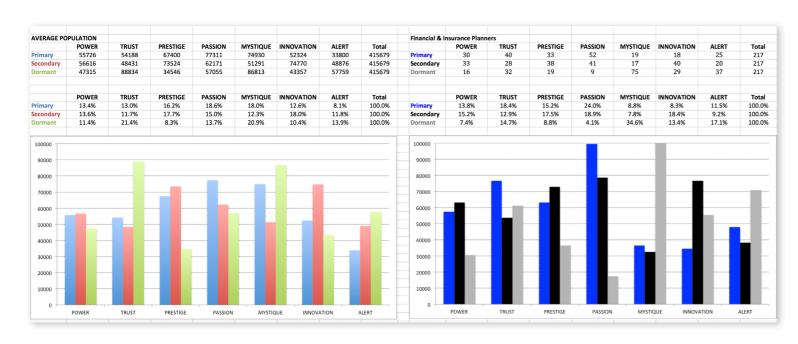

## THIS IS WHAT THE RAW DATA ORIGINALLY LOOKED LIKE WHEN WE BEGAN TO COMPARE YOUR ORGANIZATION'S SCORES TO OUR OVERALL TEST POPULATION OF OVER 600,000 PEOPLE.

## THIS IS WHAT THE RAW DATA ORIGINALLY LOOKED LIKE WHEN WE BEGAN TO COMPARE YOUR ORGANIZATION'S SCORES TO OUR OVERALL TEST POPULATION OF OVER 600,000 PEOPLE.

| Primary    | Secondary  | Archetype            | Sum | Percent |            | INNOVATION | PASSION         | POWER         | PRESTIGE | TRUST | MYSTIQUE | ALERT |
|------------|------------|----------------------|-----|---------|------------|------------|-----------------|---------------|----------|-------|----------|-------|
| Passion    | Innovation | The Catalyst         | 20  | 9.22%   | INNOVATION |            | 6               | 4             | 7        | 1     |          |       |
| Prestige   | Passion    | The Connoisseur      | 15  | 6.91%   | PASSION    | 20         |                 | 9             | 7        | 5     | 5        | 6     |
| Power      | Prestige   | The Maestro          | 11  | 5.07%   | POWER      | 5          | 4               |               | 11       | 8     | 2        |       |
| Alert      | Trust      | The Mediator         | 10  | 4.61%   | PRESTIGE   | 8          | 15              | 5             |          | 1     |          | 4     |
| Trust      | Passion    | The Authentic        | 10  | 4.61%   | TRUST      | 3          | 10              | 3             | 9        |       | 7        | 8     |
| Passion    | Power      | The Peoples Champion | 9   | 4.15%   | MYSTIQUE   | 3          | 5               | 5             | 1        | 3     |          | 2     |
| Trust      | Prestige   | The Diplomat         | 9   | 4.15%   | ALERT      | 1          | 1               | 7             | 3        | 10    | 3        |       |
| Power      | Trust      | The Guardian         | 8   | 3.69%   |            |            |                 |               |          |       |          |       |
| Prestige   | Innovation | The Avant-Garde      | 8   | 3.69%   |            | INNOVATION | PASSION         | POWER         | PRESTIGE | TRUST | MYSTIQUE | ALERT |
| Trust      | Alert      | The Good Citizen     | 8   | 3.69%   | INNOVATION |            | 2.8%            | 1.8%          | 3.2%     | 0.5%  |          |       |
| Alert      | Power      | The Ace              | 7   | 3.23%   | PASSION    | 9.2%       |                 | 4.1%          | 3.2%     | 2.3%  | 2.3%     | 2.8%  |
| Innovation | Prestige   | The Trendsetter      | 7   | 3.23%   | POWER      | 2.3%       | 1.8%            |               | 5.1%     | 3.7%  | 0.9%     |       |
| Passion    | Prestige   | The Talent           | 7   | 3.23%   | PRESTIGE   | 3.7%       | 6.9%            | 2.3%          |          | 0.5%  |          | 1.8%  |
| Trust      | Mystique   | The Anchor           | 7   | 3.23%   | TRUST      | 1.4%       | 4.6%            | 1.4%          | 4.1%     |       | 3.2%     | 3.7%  |
| Innovation | Passion    | The Rockstar         | 6   | 2.76%   | MYSTIQUE   | 1.4%       | 2.3%            | 2.3%          | 0.5%     | 1.4%  |          | 0.9%  |
| Passion    | Alert      | The Orchestrator     | 6   | 2.76%   | ALERT      | 0.5%       | 0.5%            | 3.2%          | 1.4%     | 4.6%  | 1.4%     |       |
| Mystique   | Passion    | The Subtle Touch     | 5   | 2.30%   |            |            |                 |               |          |       |          |       |
| Mystique   | Power      | The Veiled Strength  | 5   | 2.30%   |            |            |                 |               |          |       |          |       |
| Passion    | Mystique   | The Intrigue         | 5   | 2.30%   |            |            | : Missing Arche | etypes        |          |       |          |       |
| Passion    | Trust      | The Beloved          | 5   | 2.30%   |            |            |                 |               |          |       |          |       |
| Power      | Innovation | The Change Agent     | 5   | 2.30%   |            |            | : Most Prevaler | nt Archetypes |          |       |          |       |
| Prestige   | Power      | The Victor           | 5   | 2.30%   |            |            |                 |               |          |       |          |       |
| Innovation | Power      | The Maverick Leader  | 4   | 1.84%   |            |            |                 |               |          |       |          |       |
| Power      | Passion    | The Ringleader       | 4   | 1.84%   |            |            |                 |               |          |       |          |       |
| Prestige   | Alert      | The Scholar          | 4   | 1.84%   |            |            |                 |               |          |       |          |       |
| Alert      | Mystique   | The Detective        | 3   | 1.38%   |            |            |                 |               |          |       |          |       |
| Alert      | Prestige   | The Editor-in-Chief  | 3   | 1.38%   |            |            |                 |               |          |       |          |       |
| Mystique   | Innovation | The Secret Weapon    | 3   | 1.38%   |            |            |                 |               |          |       |          |       |
| Mystique   | Trust      | The Wise Owl         | 3   | 1.38%   |            |            |                 |               |          |       |          |       |
| Trust      | Innovation | The Evolutionary     | 3   | 1.38%   |            |            |                 |               |          |       |          |       |
| Trust      | Power      | The Gravitas         | 3   | 1.38%   |            |            |                 |               |          |       |          |       |