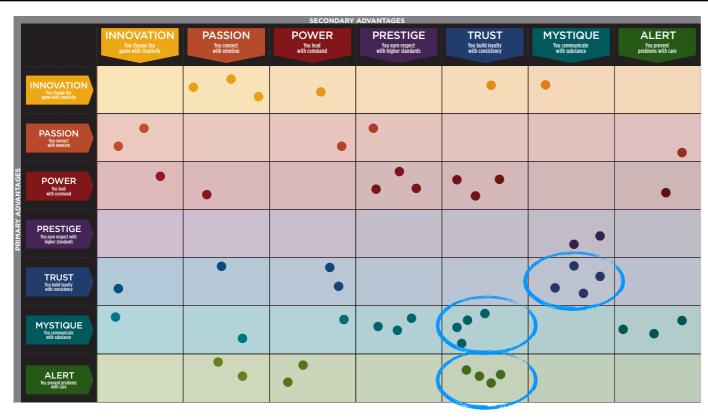

#### WE COMPARED YOUR FINDINGS TO OUR MATRIX OF 49 PERSONAL BRAND ARCHETYPES.

#### THE PERSONAL BRAND ARCHETYPES DISCOVERED BY SALLY HOGSHEAD HOWTOFASCINATE.COM **SECONDARY ADVANTAGE** INNOVATION **PASSION PRESTIGE** TRUST **MYSTIQUE ALERT POWER** You change the You connect You lead You earn respect with You build loyalty You communicate You prevent ame with creativity problems with care with emotion with command higher standards with consistency with substance THE MAVERICK THE THE THE THE THE THE INNOVATION **ROCKSTAR** LEADER **TRENDSETTER QUICK-START** ANARCHY **ARTISAN** PROVOCATEUR You change the Volatile • Startling **Bold** • Artistic Pioneering • Irreverent Cutting-Edge • Elite Deliberate • Thoughtful Clever • Adept Prolific • Thorough game with creativity Chaotic Unorthodox Entrepreneurial **Progressive** Flexible Contemporary Diligent THE THE PEOPLE'S THE THE THE THE THE **PASSION** CATALYST DRAMA CHAMPION **TALENT BELOVED INTRIGUE** ORCHESTRATOR You connect Out-of-the-Box • Social Theatrical • Emotive **Dvnamic** • Inclusive **Expressive** • Stylish **Nurturing • Loyal Discerning • Perceptive** Attentive • Dedicated with emotion Energizing Sensitive **Engaging Emotionally-Intelligent** Sincere Considerate Efficient **ADVANTAGE** THE CHANGE THE THE THE THE THE THE **POWER** AGENT RINGLEADER **AGGRESSOR MAESTRO GUARDIAN** MASTERMIND DEFENDER You lead Inventive • Untraditional Motivating • Spirited Dominant • Overbearing Ambitious • Focused Prominent • Genuine Methodical • Intense **Proactive • Cautionary** with command Self-Propelled Compelling Dogmatic Confident Sure-Footed Self-Reliant Strong-Willed PRIMARY THE THE THE THE THE THE THE PRESTIGE **AVANT-GARDE CONNOISSEUR VICTOR IMPERIAL BLUE CHIP ARCHITECT SCHOLAR** You earn respect with Original • Enterprising Insightful • Distinguished Respected • Competitive Arrogant • Cold Classic • Established Skillful • Restrained Intellectual • Disciplined higher standards Forward-Thinking In-the-Know **Results-Oriented Superior** Best-In-Class Polished **Systematic** THE THE THE THE THE THE THE **TRUST EVOLUTIONARY AUTHENTIC GRAVITAS DIPLOMAT OLD GUARD ANCHOR GOOD CITIZEN** You build loyalty **Curious** • Adaptable Approachable • Dependable Dignified • Stable Levelheaded • Subtle Predictable • Safe Protective • Purposeful Principled • Prepared with consistency **Open-Minded** Hardworking **Analytical** Conscientious **Trustworthy** Capable Unmovable THE SECRET THE SUBTLE THE VEILED THE THE THE THE **MYSTIQUE WEAPON** TOUCH **STRENGTH ROYAL GUARD WISE OWL DEADBOLT ARCHER** You communicate Nimble • Unassuming Tactful • Self-Sufficient Realistic • Intentional Elegant • Astute Observant • Assured Unemotional • Introverted • **On-Target • Reasoned** with substance Independent Mindful To-the-Point Discreet Unruffled Concentrated Pragmatic THE THE THE THE THE THE CONTROL THE **ALERT COMPOSER** COORDINATOR **ACE EDITOR-IN-CHIEF MEDIATOR** DETECTIVE FREAK You prevent Productive • Skilled Strategic • Fine-Tuned Constructive • Organized **Decisive** • Tireless Steadfast • Composed Clear-Cut • Accurate Compulsive • Driven problems with care **Judicious** Practical Forthright Detailed Structured Meticulous Exacting DOTTED STROKE = DOUBLE TROUBLE WANT TO BUILD A HIGH-PERFORMING TEAM? CONTACT OUR FRIENDLY STAFF AT HELLO@HOWTOFASCINATE.COM ©2015 SALLY HOGSHEAD

### THIS IS YOUR CUSTOM "FASCINATION FINGERPRINT."

This diagram shows the concentration of personal brand Archetypes of the organization.

|                    |                                                 | SECONDARY ADVANTAGES                            |                                  |                             |                                                 |                                          |                                         |                                      |
|--------------------|-------------------------------------------------|-------------------------------------------------|----------------------------------|-----------------------------|-------------------------------------------------|------------------------------------------|-----------------------------------------|--------------------------------------|
| ı                  |                                                 | INNOVATION  You change the game with creativity | PASSION You connect with emotion | POWER You lead with command | PRESTIGE You earn respect with higher standards | TRUST You build loyalty with consistency | MYSTIQUE You communicate with substance | ALERT You prevent problems with care |
| PRIMARY ADVANTAGES | INNOVATION You change the game with creativity  |                                                 | 5.9%                             | 2.0%                        |                                                 | 2.0%                                     | 2.0%                                    |                                      |
|                    | PASSION You connect with emotion                | 3.9%                                            |                                  | 2.0%                        | 2.0%                                            |                                          |                                         | 2.0%                                 |
|                    | POWER You lead with command                     | 2.0%                                            | 2.0%                             |                             | 5.9%                                            | 5.9%                                     |                                         | 2.0%                                 |
|                    | PRESTIGE You earn respect with higher standards |                                                 |                                  |                             |                                                 |                                          | 3.9%                                    |                                      |
|                    | TRUST You build loyalty with consistency        | 2.0%                                            | 2.0%                             | 3.9%                        |                                                 |                                          | 7.8%                                    | )                                    |
|                    | MYSTIQUE You communicate with substance         | 2.0%                                            | 2.0%                             | 2.0%                        | 5.9%                                            | 7.8%                                     |                                         | 5.9%                                 |
|                    | ALERT You prevent problems with care            |                                                 | 3.9%                             | 3.9%                        | (                                               | 7.8%                                     |                                         |                                      |

This is your custom measurement of Fascination Scores. The diagram to the left shows the actual percentages of each personal brand Archetype within the organization.