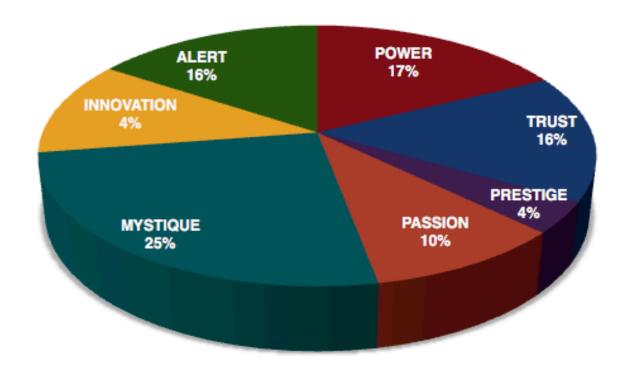

# getAwareLive! 2017 RESULTS FROM THE FASCINATION ADVANTAGE TEST

AVERAGE DORMANT ADVANTAGE RESULTS FROM THE FASCINATION ADVANTAGE TEST

# getAwareLive! 2017 DORMANT ADVANTAGE RESULTS FROM THE FASCINATION ADVANTAGE TEST

FRUSTRATED BY CHAOS INNOVATION OR AMBIGUITY. **PASSION** PERSUADED BY FACTS, NOT EMOTION. UNLIKELY TO FORCE OPINIONS OR **POWER** "BULLY" TEAMS. **BUILD CONSENSUS IN GROUPS RATHER PRESTIGE** THAN COMPETITION. SEEKS TO EXPLORE AND EXPERIMENT, **TRUST** DISLIKE RIDGID STRUCTURES. WANTS CLEAR, OPEN, **MYSTIQUE** CANDID DISCUSSION. **EXHAUSTED BY DETAILS. THRIVES IN ALERT** LOOKING AT THE BIGGER PICTURE.