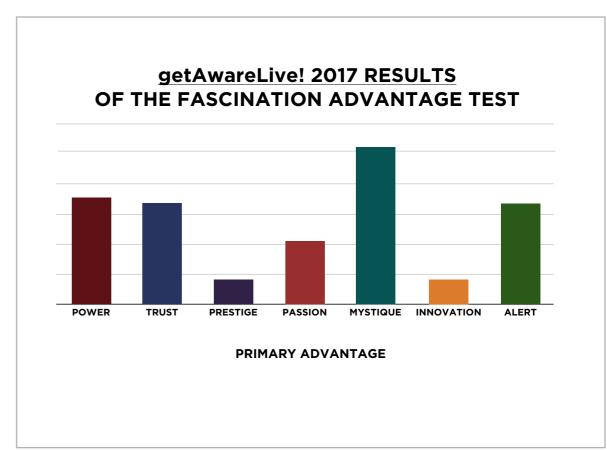

# getAwareLive! 2017 RESULTS FROM THE FASCINATION ADVANTAGE TEST

AVERAGE DORMANT ADVANTAGE RESULTS FROM THE FASCINATION ADVANTAGE TEST