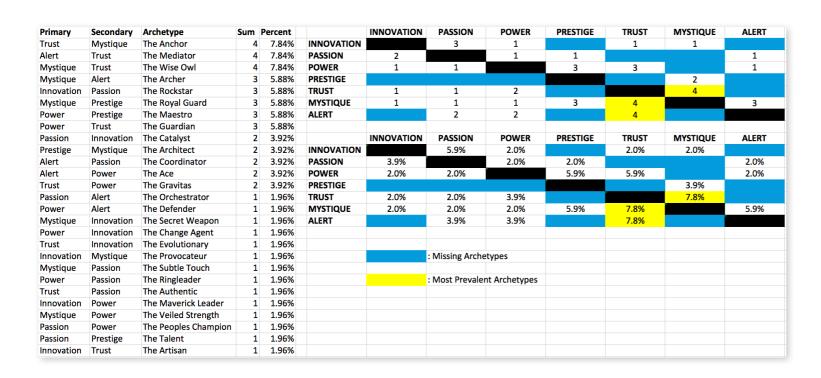

### THIS IS YOUR CUSTOM "FASCINATION FINGERPRINT."

This diagram shows the concentration of personal brand Archetypes of the organization.

|                    |                                                 | SECONDARY ADVANTAGES                            |                                  |                             |                                                 |                                          |                                         |                                      |
|--------------------|-------------------------------------------------|-------------------------------------------------|----------------------------------|-----------------------------|-------------------------------------------------|------------------------------------------|-----------------------------------------|--------------------------------------|
| ı                  |                                                 | INNOVATION  You change the game with creativity | PASSION You connect with emotion | POWER You lead with command | PRESTIGE You earn respect with higher standards | TRUST You build loyalty with consistency | MYSTIQUE You communicate with substance | ALERT You prevent problems with care |
| PRIMARY ADVANTAGES | INNOVATION You change the game with creativity  |                                                 | 5.9%                             | 2.0%                        |                                                 | 2.0%                                     | 2.0%                                    |                                      |
|                    | PASSION You connect with emotion                | 3.9%                                            |                                  | 2.0%                        | 2.0%                                            |                                          |                                         | 2.0%                                 |
|                    | POWER You lead with command                     | 2.0%                                            | 2.0%                             |                             | 5.9%                                            | 5.9%                                     |                                         | 2.0%                                 |
|                    | PRESTIGE You earn respect with higher standards |                                                 |                                  |                             |                                                 |                                          | 3.9%                                    |                                      |
|                    | TRUST You build loyalty with consistency        | 2.0%                                            | 2.0%                             | 3.9%                        |                                                 |                                          | 7.8%                                    | )                                    |
|                    | MYSTIQUE You communicate with substance         | 2.0%                                            | 2.0%                             | 2.0%                        | 5.9%                                            | 7.8%                                     |                                         | 5.9%                                 |
|                    | ALERT You prevent problems with care            |                                                 | 3.9%                             | 3.9%                        | (                                               | 7.8%                                     |                                         |                                      |

This is your custom measurement of Fascination Scores. The diagram to the left shows the actual percentages of each personal brand Archetype within the organization.