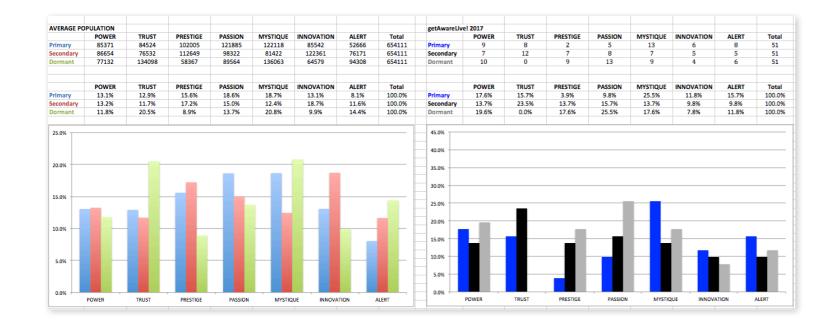

### AVERAGE RESULTS FROM THE FASCINATION ADVANTAGE TEST

# getAwareLive! 2017 RESULTS FROM THE FASCINATION ADVANTAGE TEST

AVERAGE DORMANT ADVANTAGE RESULTS FROM THE FASCINATION ADVANTAGE TEST