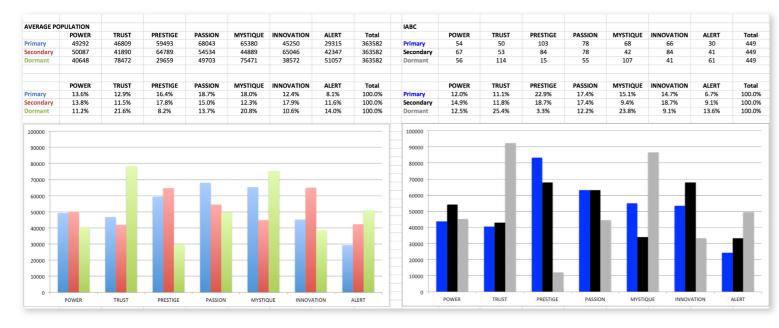

## THIS IS WHAT THE RAW DATA ORIGINALLY LOOKED LIKE WHEN WE BEGAN TO COMPARE YOUR ORGANIZATION'S SCORES TO OUR OVERALL TEST POPULATION OF OVER 600,000 PEOPLE.

## THIS IS WHAT THE RAW DATA ORIGINALLY LOOKED LIKE WHEN WE BEGAN TO COMPARE YOUR ORGANIZATION'S SCORES TO OUR OVERALL TEST POPULATION OF OVER 600,000 PEOPLE.

As we prepared for the event, here's our spreadsheet, organized by "Personality Archetype"

## AVERAGE RESULTS FROM THE FASCINATION ADVANTAGE TEST

## INTERNATIONAL ASSOCIATION OF BUSINESS COMMUNICATORS RESULTS FROM THE FASCINATION ADVANTAGE TEST