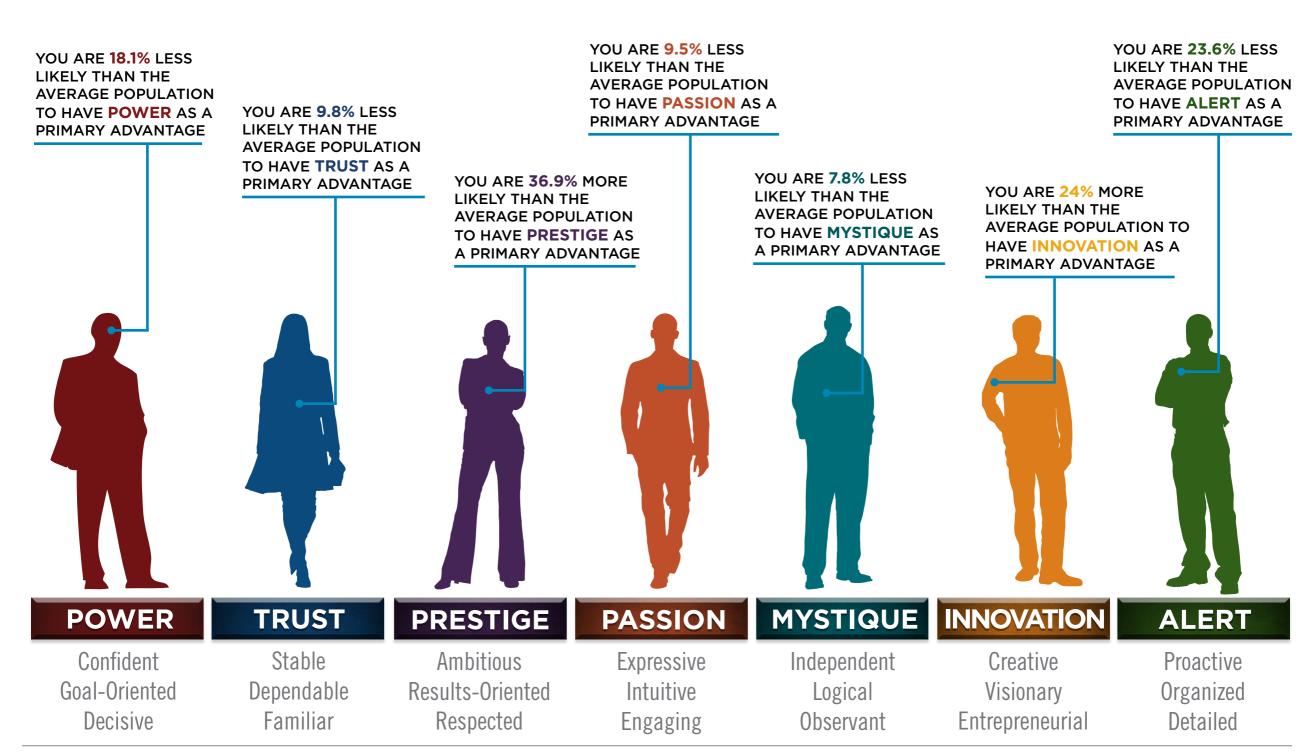

## INTERNATIONAL ASSOCIATION OF BUSINESS COMMUNICATORS RESULTS FROM THE FASCINATION ADVANTAGE TEST

This is your custom measurement of Fascination Scores. The diagram to the right shows the actual percentages of each Personality Archetype within the organization.