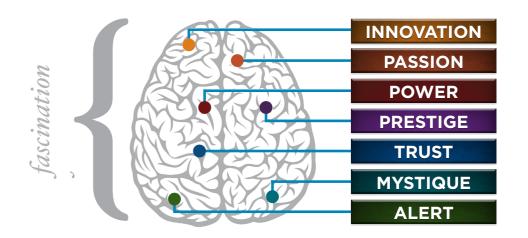

#### WE COMPARED YOUR FINDINGS TO OUR MATRIX OF 49 PERSONALITY ARCHETYPES.

#### 7 WAYS HIGH-PERFORMERS ADD VALUE

INNOVATION **CREATIVE PROBLEM-SOLVER RELATIONSHIP-BUILDER WITH PASSION** STRONG PEOPLE SKILLS **POWER** A LEADER WHO MAKES DECISIONS **OVERACHIEVER WITH PRESTIGE HIGH STANDARDS TRUST** STABLE, RELIABLE PARTNER **SOLO INTELLECT MYSTIQUE BEHIND THE SCENES ALERT** PRECISE DETAIL MANAGER