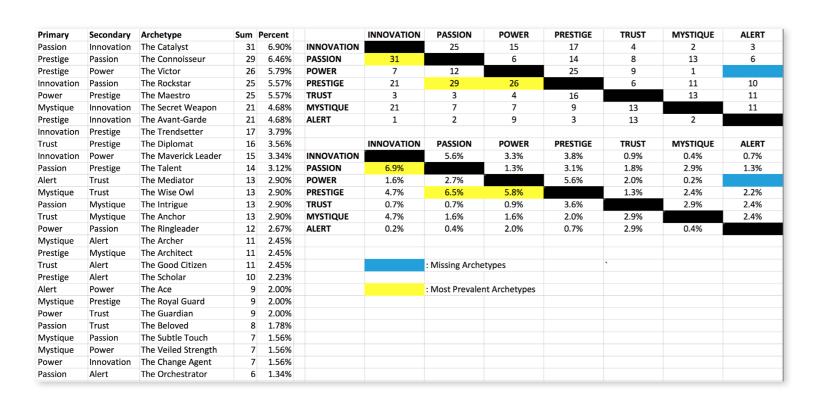

## THIS IS WHAT THE RAW DATA ORIGINALLY LOOKED LIKE WHEN WE BEGAN TO COMPARE YOUR ORGANIZATION'S SCORES TO OUR OVERALL TEST POPULATION OF OVER 600,000 PEOPLE.

As we prepared for the event, here's our spreadsheet, organized by "Personality Archetype"

## THIS IS WHAT THE RAW DATA ORIGINALLY LOOKED LIKE WHEN WE BEGAN TO COMPARE YOUR ORGANIZATION'S SCORES TO OUR OVERALL TEST POPULATION OF OVER 600,000 PEOPLE.

#### THIS IS YOUR CUSTOM "FASCINATION FINGERPRINT."

This diagram shows the concentration of Personality Archetypes of the organization.

| SECONDARY ADVANTAGES |                                                 |                                                 |                                   |                              |                                                  |                                          |                                         |                                      |
|----------------------|-------------------------------------------------|-------------------------------------------------|-----------------------------------|------------------------------|--------------------------------------------------|------------------------------------------|-----------------------------------------|--------------------------------------|
|                      |                                                 | INNOVATION  You change the game with creativity | PASSION  You connect with emotion | POWER  You lead with command | PRESTIGE  You earn respect with higher standards | TRUST You build loyalty with consistency | MYSTIQUE You communicate with substance | ALERT You prevent problems with care |
| PRIMARY ADVANTAGES   | INNOVATION You change the game with creativity  |                                                 | 5.6%                              | 3.3%                         | 3.8%                                             | 0.9%                                     | 0.4%                                    | 0.7%                                 |
|                      | PASSION You connect with emotion                | 6.9%                                            |                                   | 1.3%                         | 3.1%                                             | 1.8%                                     | 2.9%                                    | 1.3%                                 |
|                      | POWER You lead with command                     | 1.6%                                            | 2.7%                              |                              | 5.6%                                             | 2.0%                                     | 0.2%                                    |                                      |
|                      | PRESTIGE You earn respect with higher standards | 4.7%                                            | 6.5%                              | 5.8%                         | )                                                | 1.3%                                     | 2.4%                                    | 2.2%                                 |
|                      | TRUST You build levelty with consistency        | 0.7%                                            | 0.7%                              | 0.9%                         | 3.6%                                             |                                          | 2.9%                                    | 2.4%                                 |
|                      | MYSTIQUE You communicate with substance         | 4.7%                                            | 1.6%                              | 1.6%                         | 2.0%                                             | 2.9%                                     |                                         | 2.4%                                 |
|                      | ALERT You prevent problems with care            | 0.2%                                            | 0.4%                              | 2.0%                         | 0.7%                                             | 2.9%                                     | 0.4%                                    |                                      |

This is your custom measurement of Fascination Scores. The diagram to the right shows the actual percentages of each Personality Archetype within the organization.