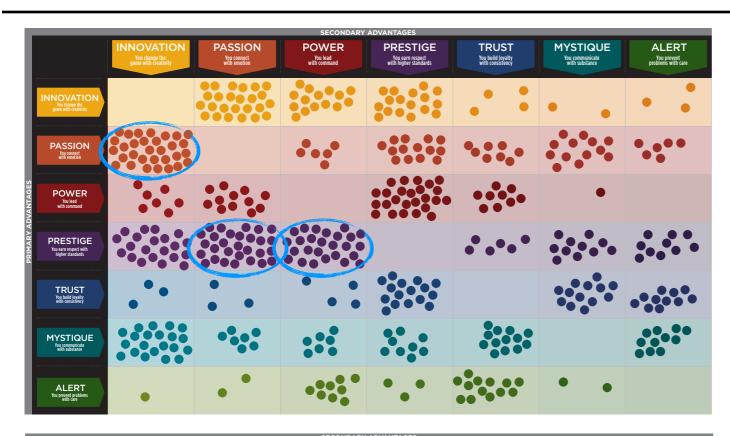

#### WE COMPARED YOUR FINDINGS TO OUR MATRIX OF 49 PERSONALITY ARCHETYPES.

#### THIS IS YOUR CUSTOM "FASCINATION FINGERPRINT."

This diagram shows the concentration of Personality Archetypes of the organization.

| SECONDARY ADVANTAGES |                                                 |                                                 |                                   |                              |                                                  |                                          |                                         |                                      |
|----------------------|-------------------------------------------------|-------------------------------------------------|-----------------------------------|------------------------------|--------------------------------------------------|------------------------------------------|-----------------------------------------|--------------------------------------|
|                      |                                                 | INNOVATION  You change the game with creativity | PASSION  You connect with emotion | POWER  You lead with command | PRESTIGE  You earn respect with higher standards | TRUST You build loyalty with consistency | MYSTIQUE You communicate with substance | ALERT You prevent problems with care |
| PRIMARY ADVANTAGES   | INNOVATION You change the game with creativity  |                                                 | 5.6%                              | 3.3%                         | 3.8%                                             | 0.9%                                     | 0.4%                                    | 0.7%                                 |
|                      | PASSION You connect with emotion                | 6.9%                                            |                                   | 1.3%                         | 3.1%                                             | 1.8%                                     | 2.9%                                    | 1.3%                                 |
|                      | POWER You lead with command                     | 1.6%                                            | 2.7%                              |                              | 5.6%                                             | 2.0%                                     | 0.2%                                    |                                      |
|                      | PRESTIGE You earn respect with higher standards | 4.7%                                            | 6.5%                              | 5.8%                         | )                                                | 1.3%                                     | 2.4%                                    | 2.2%                                 |
|                      | TRUST You build levelty with consistency        | 0.7%                                            | 0.7%                              | 0.9%                         | 3.6%                                             |                                          | 2.9%                                    | 2.4%                                 |
|                      | MYSTIQUE You communicate with substance         | 4.7%                                            | 1.6%                              | 1.6%                         | 2.0%                                             | 2.9%                                     |                                         | 2.4%                                 |
|                      | ALERT You prevent problems with care            | 0.2%                                            | 0.4%                              | 2.0%                         | 0.7%                                             | 2.9%                                     | 0.4%                                    |                                      |