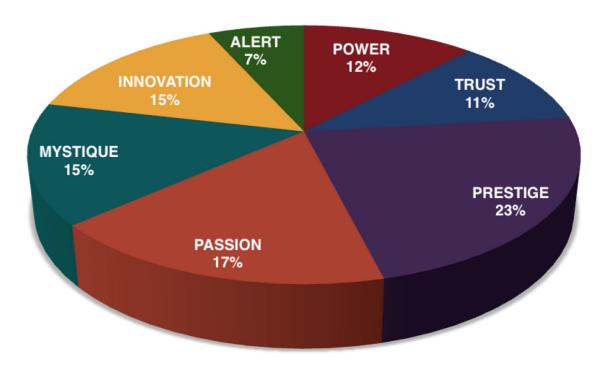

This is your custom measurement of Fascination Scores. The diagram to the right shows the actual percentages of each Personality Archetype within the organization.