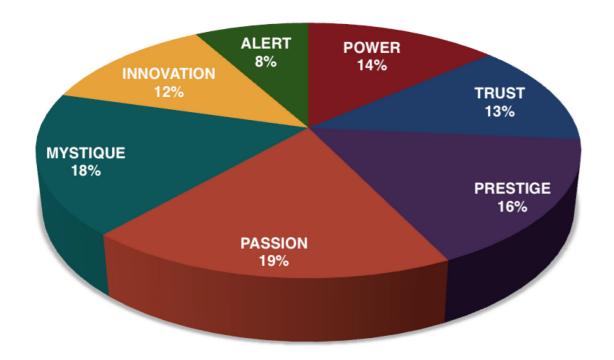

This is your custom measurement of Fascination Scores. The diagram to the right shows the actual percentages of each Personality Archetype within the organization.