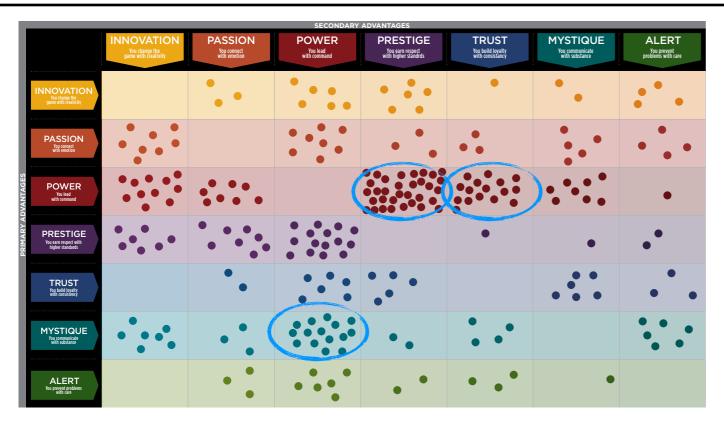

#### WE COMPARED YOUR FINDINGS TO OUR MATRIX OF 49 PERSONALITY ARCHETYPES.

| CREATED BY SALLY HOGSHEAD<br>DISCOVER MORE AT HOWTO FASCINATE COM<br>EMAIL: HELLO@HOWTO FASCINATE.COM<br>© 2014 HOW TO FASCINATE. ALL RIGHTS RESERVED. |                           |                            |                         |                         |                         |                           |                           |  |
|--------------------------------------------------------------------------------------------------------------------------------------------------------|---------------------------|----------------------------|-------------------------|-------------------------|-------------------------|---------------------------|---------------------------|--|
| SECONDARY FASCINATION ADVANTAGE®                                                                                                                       |                           |                            |                         |                         |                         |                           |                           |  |
|                                                                                                                                                        | INNOVATION                | PASSION                    | POWER                   | PRESTIGE                | TRUST                   | MYSTIQUE                  | ALERT                     |  |
|                                                                                                                                                        | You change the            | You connect                | You lead                | You earn respect with   | You build loyalty       | You communicate           | You prevent               |  |
|                                                                                                                                                        | game with creativity      | with emotion               | with command            | higher standards        | with consistency        | with substance            | problems with care        |  |
| INNOVATION                                                                                                                                             | THE                       | THE                        | THE MAVERICK            | THE                     | THE                     | THE                       | THE                       |  |
|                                                                                                                                                        | ANARCHY                   | ROCKSTAR                   | LEADER                  | TRENDSETTER             | ARTISAN                 | PROVOCATEUR               | QUICK-START               |  |
| You change the game with creativity                                                                                                                    | Volatile • Startling      | Bold • Artistic            | Pioneering • Irreverent | Cutting-Edge • Elite    | Deliberate • Thoughtful | Clever • Adept            | Prolific • Thorough       |  |
|                                                                                                                                                        | Chaotic                   | Unorthodox                 | Entrepreneurial         | Progressive             | Flexible                | Contemporary              | Diligent                  |  |
| PASSION                                                                                                                                                | THE                       | THE                        | THE PEOPLE'S            | THE                     | THE                     | THE                       | THE                       |  |
|                                                                                                                                                        | CATALYST                  | DRAMA                      | CHAMPION                | TALENT                  | BELOVED                 | INTRIGUE                  | ORCHESTRATOF              |  |
| You connect                                                                                                                                            | Out-of-the-Box • Social   | Theatrical • Emotive       | Dynamic • Inclusive     | Expressive • Stylish    | Nurturing • Loyal       | Discerning • Perceptive   | Attentive • Dedicated     |  |
| with emotion                                                                                                                                           | Energizing                | Sensitive                  | Engaging                | Emotionally-Intelligent | Sincere                 | Considerate               | Efficient                 |  |
|                                                                                                                                                        | THE CHANGE                | THE                        | THE                     | THE                     | THE                     | THE                       | THE                       |  |
|                                                                                                                                                        | AGENT                     | RINGLEADER                 | AGGRESSOR               | MAESTRO                 | GUARDIAN                | MASTERMIND                | DEFENDER                  |  |
| You lead                                                                                                                                               | Inventive • Untraditional | Motivating • Spirited      | Dominant • Overbearing  | Ambitious • Focused     | Prominent • Genuine     | Methodical • Intense      | Proactive • Cautionar     |  |
| with command                                                                                                                                           | Self-Propelled            | Compelling                 | Dogmatic                | Confident               | Sure-Footed             | Self-Reliant              | Strong-Willed             |  |
| PRESTIGE                                                                                                                                               | THE                       | THE                        | THE                     | THE                     | THE                     | THE                       | THE                       |  |
|                                                                                                                                                        | AVANT-GARDE               | CONNOISSEUR                | VICTOR                  | IMPERIAL                | BLUE CHIP               | ARCHITECT                 | SCHOLAR                   |  |
| You earn respect with                                                                                                                                  | Original • Enterprising   | Insightful • Distinguished | Respected • Competitive | Arrogant • Cold         | Classic • Established   | Skillful • Restrained     | Intellectual • Discipline |  |
| higher standards                                                                                                                                       | Forward-Thinking          | In-the-Know                | Results-Oriented        | Superior                | Best-In-Class           | Polished                  | Systematic                |  |
| TRUST                                                                                                                                                  | THE                       | THE                        | THE                     | THE                     | THE                     | THE                       | THE                       |  |
|                                                                                                                                                        | EVOLUTIONARY              | AUTHENTIC                  | GRAVITAS                | DIPLOMAT                | OLD GUARD               | ANCHOR                    | GOOD CITIZEN              |  |
| You build loyalty                                                                                                                                      | Curious • Adaptable       | Approachable • Dependable  | Dignified • Stable      | Levelheaded • Subtle    | Predictable • Safe      | Protective • Purposeful   | Principled • Preparec     |  |
| with consistency                                                                                                                                       | Open-Minded               | Trustworthy                | Hardworking             | Capable                 | Unmovable               | Analytical                | Conscientious             |  |
| MYSTIQUE                                                                                                                                               | THE SECRET                | THE SUBTLE                 | THE VEILED              | THE                     | THE                     | THE                       | THE                       |  |
|                                                                                                                                                        | WEAPON                    | TOUCH                      | STRENGTH                | ROYAL GUARD             | WISE OWL                | DEADBOLT                  | ARCHER                    |  |
| You communicate                                                                                                                                        | Nimble • Unassuming       | Tactful • Self-Sufficient  | Realistic • Intentional | Elegant • Astute        | Observant • Assured     | Unemotional • Introverted | On-Target • Reasoned      |  |
| with substance                                                                                                                                         | Independent               | Mindful                    | To-the-Point            | Discreet                | Unruffled               | Concentrated              | Pragmatic                 |  |
| ALERT                                                                                                                                                  | THE                       | THE                        | THE                     | THE                     | THE                     | THE                       | THE CONTROL               |  |
|                                                                                                                                                        | COMPOSER                  | COORDINATOR                | ACE                     | EDITOR-IN-CHIEF         | MEDIATOR                | DETECTIVE                 | FREAK                     |  |
| You prevent                                                                                                                                            | Strategic • Fine-Tuned    | Constructive • Organized   | Decisive • Tireless     | Productive • Skilled    | Steadfast • Composed    | Clear-Cut • Accurate      | Compulsive • Driven       |  |
| problems with care                                                                                                                                     | Judicious                 | Practical                  | Forthright              | Detailed                | Structured              | Meticulous                | Exacting                  |  |

### THIS IS YOUR CUSTOM "FASCINATION FINGERPRINT."

This diagram shows the concentration of Personality Archetypes of the organization.

This is your custom measurement of Fascination Scores. The diagram to the right shows the actual percentages of each Personality Archetype within the organization.