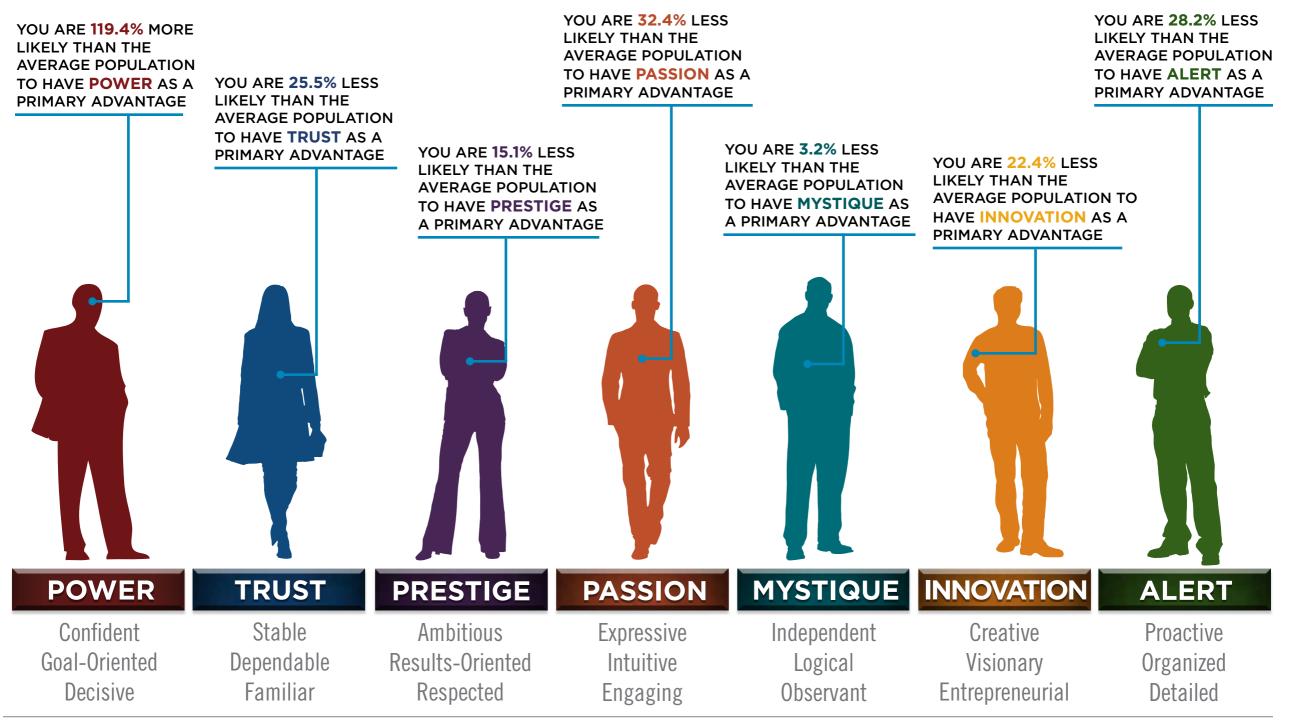

# BASED ON YOUR AUDIENCE'S SCORES FOR "THE FASCINATION ADVANTAGE TEST," WE IDENTIFIED THEIR UNIQUE PERSONALITY STRENGTHS.

WE THEN BUILT CUSTOMIZED INSIGHTS TO PINPOINT WHAT MAKES THIS ORGANIZATION UNIQUELY FASCINATING.

### HOW YOUR CO-WORKERS FASCINATE

| INNOVATION | INNOVATIVE PROBLEM-SOLVER                         |
|------------|---------------------------------------------------|
| PASSION    | RELATIONSHIP-BUILDER WITH<br>STRONG PEOPLE SKILLS |
| POWER      | A LEADER WHO MAKES DECISIONS                      |
| PRESTIGE   | OVERACHIEVER WITH<br>HIGHER STANDARDS             |
| TRUST      | STABLE, RELIABLE PARTNER                          |
| MYSTIQUE   | SOLO INTELLECT BEHING-THE-SCENES                  |
| ALERT      | PRECISE DETAIL MANAGER                            |