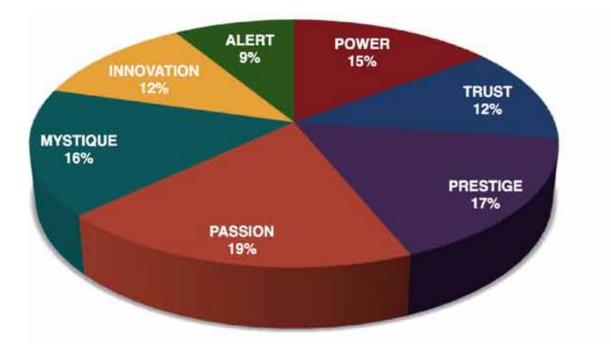

### THIS IS YOUR CUSTOM "FASCINATION FINGERPRINT."

This diagram shows the concentration of Personality Archetypes of the organization.

This is your custom measurement of Fascination Scores. The diagram to the right shows the actual percentages of each Personality Archetype within the organization.