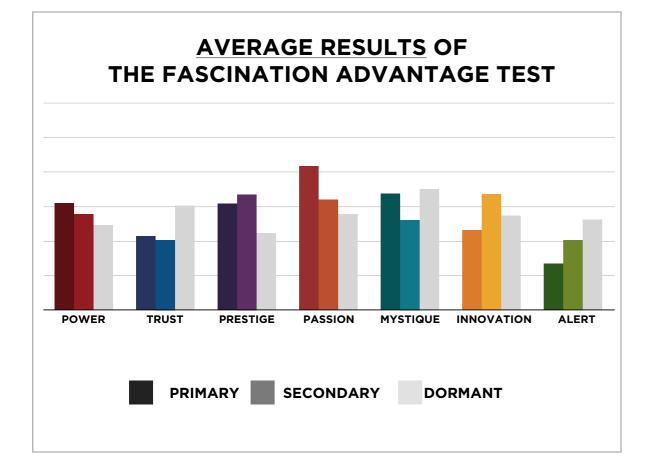

# AN INSIDER'S *look* AT THE RESEARCH

FROM SALLY HOGSHEAD'S PRESENTATION TO IBM ON 05/14/14



### THIS IS WHAT THE RAW DATA ORIGINALLY LOOKED LIKE WHEN WE BEGAN TO COMPARE YOUR ORGANIZATION'S SCORES TO OUR OVERALL TEST POPULATION OF OVER 200,000 PEOPLE.





## THIS IS WHAT THE RAW DATA ORIGINALLY LOOKED LIKE WHEN WE BEGAN TO COMPARE YOUR ORGANIZATION'S SCORES TO OUR OVERALL TEST POPULATION OF OVER 200,000 PEOPLE.

| Primary    | Secondary  | Archetype            | Sum | Percentage |            | INNOVATION | PASSION         | POWER         | PRESTIGE | TRUST | MYSTIQUE | ALERT |
|------------|------------|----------------------|-----|------------|------------|------------|-----------------|---------------|----------|-------|----------|-------|
| Power      | Prestige   | The Maestro          | 33  | 13.81%     | INNOVATION |            | 3               | 6             | 6        | 1     | 2        | 4     |
| Mystique   | Power      | The Veiled Strength  | 16  | 6.69%      | PASSION    | 8          |                 | 8             | 3