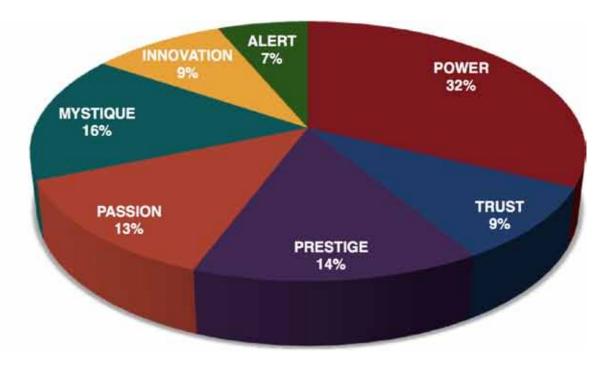

### AVERAGE RESULTS FROM THE FASCINATION ADVANTAGE TEST

#### IBM14 RESULTS FROM THE FASCINATION ADVANTAGE TEST