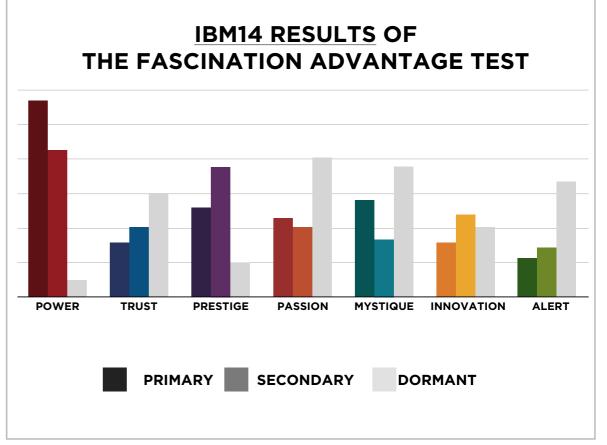

# AN INSIDER'S *look* AT THE RESEARCH

FROM SALLY HOGSHEAD'S PRESENTATION TO IBM ON 05/14/14



### THIS IS WHAT THE RAW DATA ORIGINALLY LOOKED LIKE WHEN WE BEGAN TO COMPARE YOUR ORGANIZATION'S SCORES TO OUR OVERALL TEST POPULATION OF OVER 200,000 PEOPLE.





## THIS IS WHAT THE RAW DATA ORIGINALLY LOOKED LIKE WHEN WE BEGAN TO COMPARE YOUR ORGANIZATION'S SCORES TO OUR OVERALL TEST POPULATION OF OVER 200,000 PEOPLE.

| Primary    | Secondary  | Archetype            | Sum | Percentage |            | INNOVATION | PASSION         | POWER         | PRESTIGE | TRUST | MYSTIQUE | ALERT |
|------------|------------|----------------------|-----|------------|------------|------------|-----------------|---------------|----------|-------|----------|-------|
| Power      | Prestige   | The Maestro          | 33  | 13.81%     | INNOVATION |            | 3               | 6             | 6        | 1     | 2        | 4     |
| Mystique   | Power      | The Veiled Strength  | 16  | 6.69%      | PASSION    | 8          |                 | 8             | 3