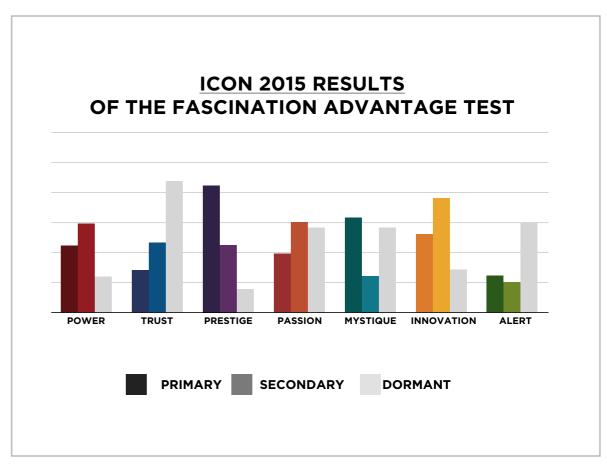

# AN INSIDER'S look AT THE RESEARCH

FROM SALLY HOGSHEAD'S PRESENTATION TO ICON ON 3/31/15



# THIS IS WHAT THE RAW DATA ORIGINALLY LOOKED LIKE WHEN WE BEGAN TO COMPARE YOUR ORGANIZATION'S SCORES TO OUR OVERALL TEST POPULATION OF OVER 600,000 PEOPLE.





# THIS IS WHAT THE RAW DATA ORIGINALLY LOOKED LIKE WHEN WE BEGAN TO COMPARE YOUR ORGANIZATION'S SCORES TO OUR OVERALL TEST POPULATION OF OVER 600,000 PEOPLE.



As we prepared for the event, here's our spreadsheet, organized by "Personality Archetype"



# THIS IS WHAT THE RAW DATA ORIGINALLY LOOKED LIKE WHEN WE BEGAN TO COMPARE YOUR ORGANIZATION'S SCORES TO OUR OVERALL TEST POPULATION OF OVER 600,000 PEOPLE.

# AVERAGE RESULTS FROM THE FASCINATION ADVANTAGE TEST

# INNOVATION 12% ALERT 8% POWER 14% TRUST 13% PRESTIGE 16% PASSION 19%

# ICON 2015 RESULTS FROM THE FASCINATION ADVANTAGE TEST



### WE COMPARED YOUR FINDINGS TO OUR MATRIX OF 49 PERSONALITY ARCHETYPES.

### CREATED BY SALLY HOGSHEAD 1: DISCOVER MORE AT HOWTOFASCINATE.COM EMAIL: HELLO@HOWTOFASCINATE.COM THE 49 PERSONALITY ARC