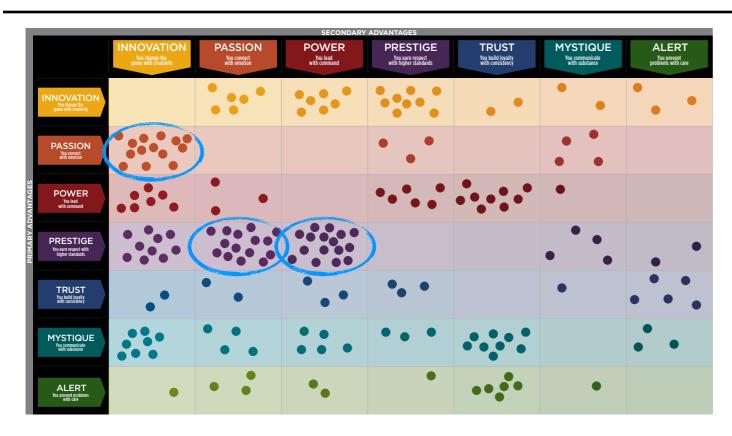

### THIS IS YOUR CUSTOM "FASCINATION FINGERPRINT."

This diagram shows the concentration of Personality Archetypes of the organization.

| SECONDARY ADVANTAGES                                                         |                                                 |                                  |                              |                                                 |                                          |                                         |                                      |
|------------------------------------------------------------------------------|-------------------------------------------------|----------------------------------|------------------------------|-------------------------------------------------|------------------------------------------|-----------------------------------------|--------------------------------------|
|                                                                              | INNOVATION  You change the game with creativity | PASSION You connect with emotion | POWER  You lead with command | PRESTIGE You earn respect with higher standards | TRUST You build loyalty with consistency | MYSTIQUE You communicate with substance | ALERT You prevent problems with care |
| INNOVATION You change the game with creativity                               |                                                 | 3.2%                             | 3.8%                         | 4.9%                                            | 1.1%                                     | 1.1%                                    | 1.6%                                 |
| PASSION You connect with emotion                                             | 7.6%                                            | )                                |                              | 1.6%                                            |                                          | 2.2%                                    |                                      |
| POWER Too lead with command  PRESTIGE You aren repect with higher danidards. | 3.8%                                            | 1.6%                             |                              | 3.2%                                            | 4.9%                                     | 0.5%                                    |                                      |
| PRESTIGE  You earn respect with higher standards                             | 5.4%                                            | 8.1%                             | 8.6%                         | )                                               |                                          | 2.2%                                    | 1.1%                                 |
| TRUST You build loyalty with consistency                                     | 1.1%                                            | 1.1%                             | 1.6%                         | 1.6%                                            |                                          | 0.5%                                    | 2.7%                                 |
| MYSTIQUE You communicate with substance                                      | 4.3%                                            | 2.2%                             | 2.7%                         | 1.6%                                            | 4.9%                                     |                                         | 1.6%                                 |
| ALERT You prevent problems with care                                         | 0.5%                                            | 1.6%                             | 1.1%                         | 0.5%                                            | 3.2%                                     | 0.5%                                    |                                      |

This is your custom measurement of Fascination Scores. The diagram to the right shows the actual percentages of each Personality Archetype within the organization.