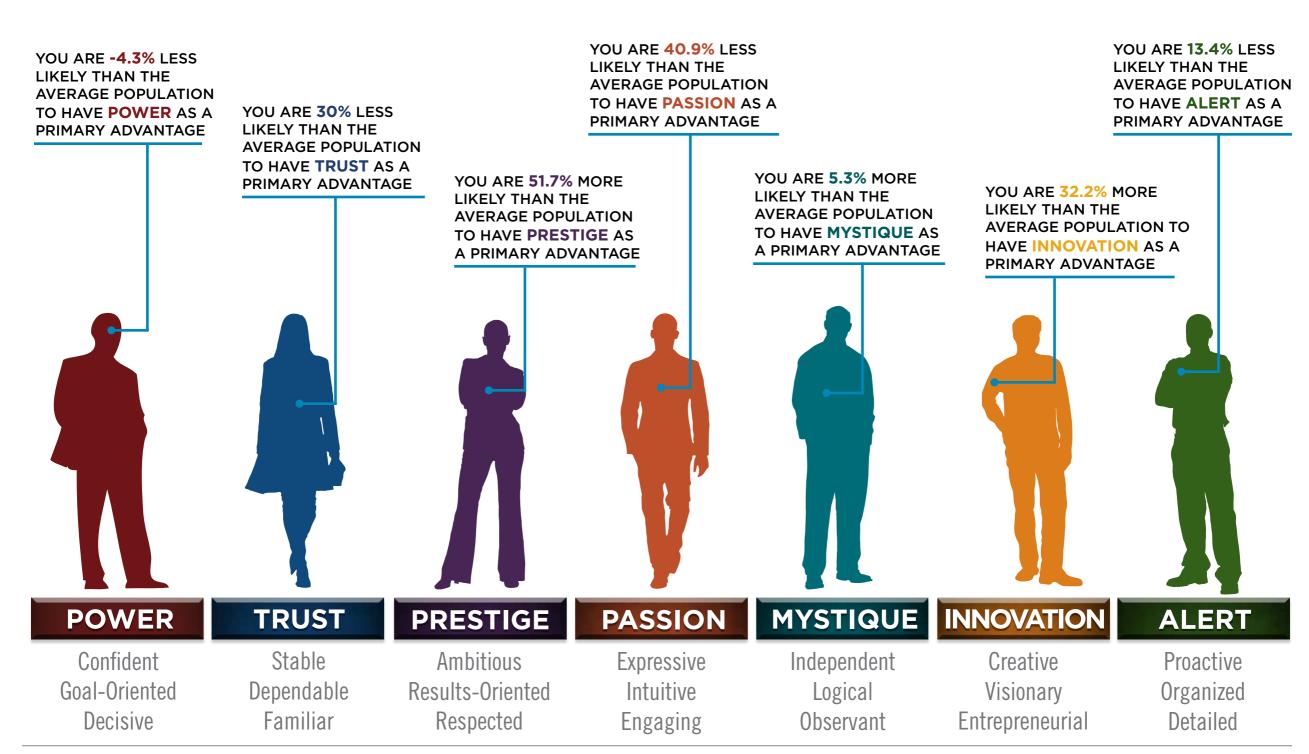

# BASED ON YOUR AUDIENCE'S SCORES FOR "THE FASCINATION ADVANTAGE ASSESSMENT," WE IDENTIFIED THEIR UNIQUE PERSONALITY ADVANTAGES.

WE THEN BUILT CUSTOMIZED INSIGHTS TO PINPOINT WHAT MAKES THIS ORGANIZATION UNIQUELY FASCINATING.

For information, visit HowToFascinate.com or contact Hello@HowToFascinate.com.

INNOVATION **CREATIVE PROBLEM-SOLVER RELATIONSHIP-BUILDER WITH PASSION** STRONG PEOPLE SKILLS **POWER** A LEADER WHO MAKES DECISIONS **OVERACHIEVER WITH PRESTIGE** HIGHER STANDARDS **TRUST** STABLE, RELIABLE PARTNER **MYSTIQUE** SOLO INTELLECT BEHIND THE SCENES ALERT PRECISE DETAIL MANAGER