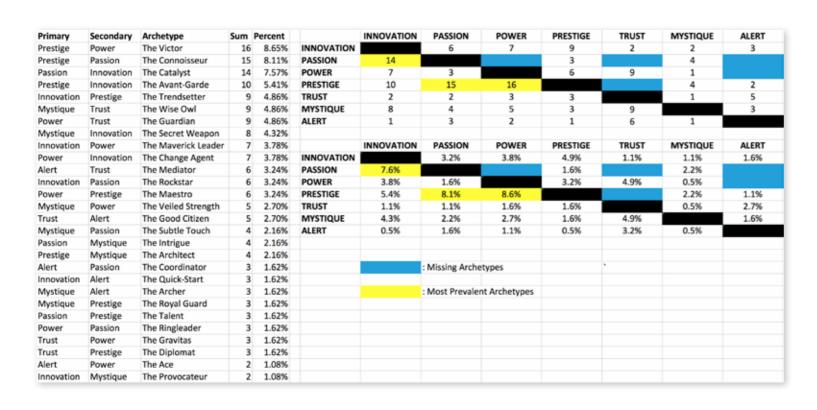

### WE COMPARED YOUR FINDINGS TO OUR MATRIX OF 49 PERSONALITY ARCHETYPES.

### THIS IS YOUR CUSTOM "FASCINATION FINGERPRINT."

This diagram shows the concentration of Personality Archetypes of the organization.

| SECONDARY ADVANTAGES                                                         |                                                 |                                  |                              |                                                 |                                          |                                         |                                      |
|------------------------------------------------------------------------------|-------------------------------------------------|----------------------------------|------------------------------|-------------------------------------------------|------------------------------------------|-----------------------------------------|--------------------------------------|
|                                                                              | INNOVATION  You change the game with creativity | PASSION You connect with emotion | POWER  You lead with command | PRESTIGE You earn respect with higher standards | TRUST You build loyalty with consistency | MYSTIQUE You communicate with substance | ALERT You prevent problems with care |
| INNOVATION You change the game with creativity                               |                                                 | 3.2%                             | 3.8%                         | 4.9%                                            | 1.1%                                     | 1.1%                                    | 1.6%                                 |
| PASSION You connect with emotion                                             | 7.6%                                            | )                                |                              | 1.6%                                            |                                          | 2.2%                                    |                                      |
| POWER Too lead with command  PRESTIGE You aren repect with higher danidards. | 3.8%                                            | 1.6%                             |                              | 3.2%                                            | 4.9%                                     | 0.5%                                    |                                      |
| PRESTIGE  You earn respect with higher standards                             | 5.4%                                            | 8.1%                             | 8.6%                         | )                                               |                                          | 2.2%                                    | 1.1%                                 |
| TRUST You build loyalty with consistency                                     | 1.1%                                            | 1.1%                             | 1.6%                         | 1.6%                                            |                                          | 0.5%                                    | 2.7%                                 |
| MYSTIQUE You communicate with substance                                      | 4.3%                                            | 2.2%                             | 2.7%                         | 1.6%                                            | 4.9%                                     |                                         | 1.6%                                 |
| ALERT You prevent problems with care                                         | 0.5%                                            | 1.6%                             | 1.1%                         | 0.5%                                            | 3.2%                                     | 0.5%                                    |                                      |

This is your custom measurement of Fascination Scores. The diagram to the right shows the actual percentages of each Personality Archetype within the organization.