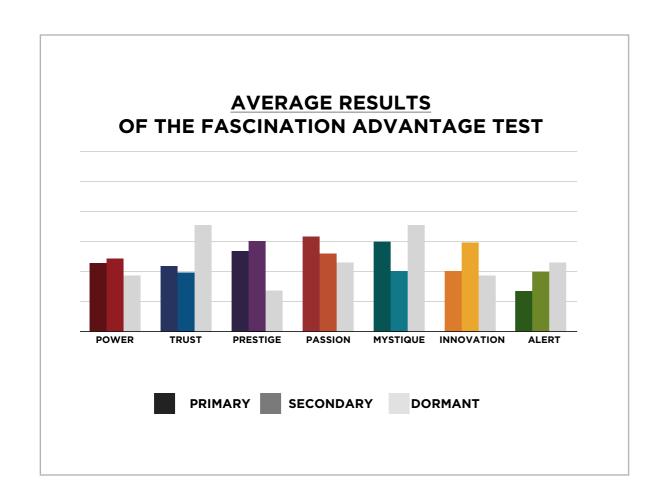

# AVERAGE RESULTS FROM THE FASCINATION ADVANTAGE TEST

# INNOVATION 12% ALERT 8% POWER 14% TRUST 13% PRESTIGE 16% PASSION 19%