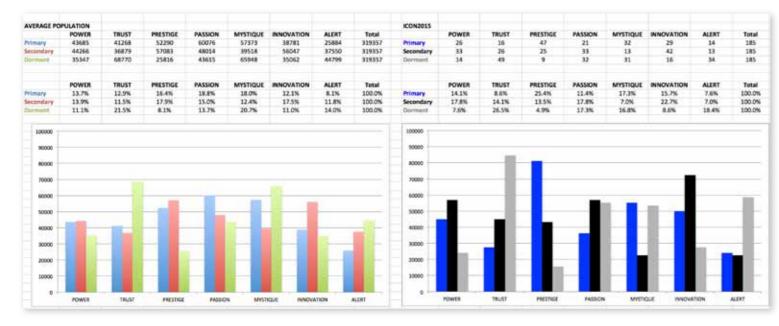

# THIS IS WHAT THE RAW DATA ORIGINALLY LOOKED LIKE WHEN WE BEGAN TO COMPARE YOUR ORGANIZATION'S SCORES TO OUR OVERALL TEST POPULATION OF OVER 600,000 PEOPLE.

# THIS IS WHAT THE RAW DATA ORIGINALLY LOOKED LIKE WHEN WE BEGAN TO COMPARE YOUR ORGANIZATION'S SCORES TO OUR OVERALL TEST POPULATION OF OVER 600,000 PEOPLE.

As we prepared for the event, here's our spreadsheet, organized by "Personality Archetype"

# AVERAGE RESULTS FROM THE FASCINATION ADVANTAGE TEST

# ICON 2015 RESULTS FROM THE FASCINATION ADVANTAGE TEST