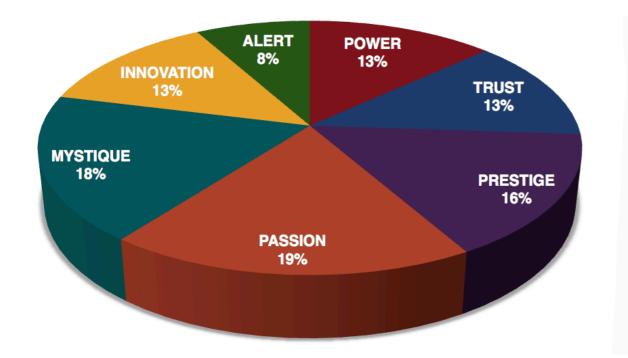

This is your custom measurement of Fascination Scores. The diagram to the left shows the actual percentages of each personal brand Archetype within the organization.