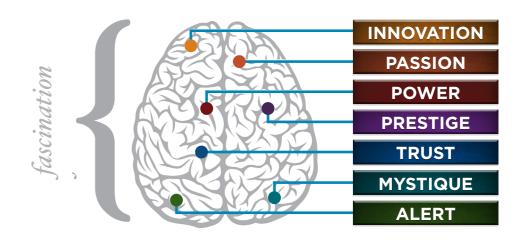

## AVERAGE RESULTS FROM THE FASCINATION ADVANTAGE TEST

## THE FASCINATION ADVANTAGE TEST

### 7 WAYS HIGH-PERFORMERS ADD VALUE

INNOVATION **CREATIVE PROBLEM-SOLVER RELATIONSHIP-BUILDER WITH PASSION** STRONG PEOPLE SKILLS **POWER** A LEADER WHO MAKES DECISIONS **OVERACHIEVER WITH PRESTIGE** HIGH STANDARDS **TRUST** STABLE, RELIABLE PARTNER SOLO INTELLECT **MYSTIQUE BEHIND THE SCENES ALERT** PRECISE DETAIL MANAGER