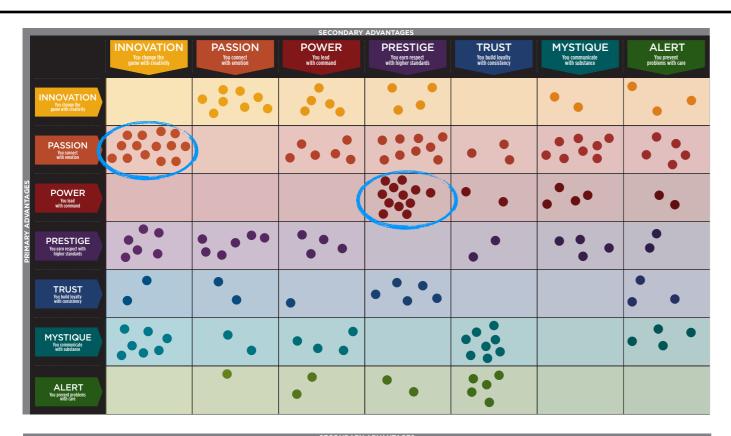

### WE COMPARED YOUR FINDINGS TO OUR MATRIX OF 49 PERSONAL BRAND ARCHETYPES.

### THIS IS YOUR CUSTOM "FASCINATION FINGERPRINT."

This diagram shows the concentration of personal brand Archetypes of the organization.

|                    | SECONDARY ADVANTAGES                            |                                                 |                                   |                              |                                                 |                                          |                                          |                                      |  |
|--------------------|-------------------------------------------------|-------------------------------------------------|-----------------------------------|------------------------------|-------------------------------------------------|------------------------------------------|------------------------------------------|--------------------------------------|--|
|                    |                                                 | INNOVATION  You change the game with creativity | PASSION  You connect with emotion | POWER  You lead with command | PRESTIGE You earn respect with higher standards | TRUST You build loyalty with consistency | MYSTIQUE  You communicate with substance | ALERT You prevent problems with care |  |
| PRIMARY ADVANTAGES | INNOVATION You change the game with creativity  |                                                 | 5.0%                              | 3.1%                         | 2.5%                                            |                                          | 1.3%                                     | 1.9%                                 |  |
|                    | PASSION You connect with emotion                | 8.8%                                            |                                   | 3.8%                         | 5.7%                                            | 1.9%                                     | 5.0%                                     | 3.1%                                 |  |
|                    | POWER You lead with command                     |                                                 |                                   | (                            | 7.5%                                            | 1.3%                                     | 2.5%                                     | 1.3%                                 |  |
|                    | PRESTIGE You earn respect with higher standards | 3.8%                                            | 3.8%                              | 2.5%                         |                                                 | 1.3%                                     | 2.5%                                     | 1.3%                                 |  |
|                    | TRUST You build lovalty with consistency        | 1.3%                                            | 1.3%                              | 0.6%                         | 3.1%                                            |                                          |                                          | 1.9%                                 |  |
|                    | MYSTIQUE You communicate with substance         | 4.4%                                            | 1.3%                              | 2.5%                         |                                                 | 5.0%                                     |                                          | 2.5%                                 |  |
|                    | ALERT You prevent problems with care            |                                                 | 0.6%                              | 1.3%                         | 1.3%                                            | 3.1%                                     |                                          |                                      |  |