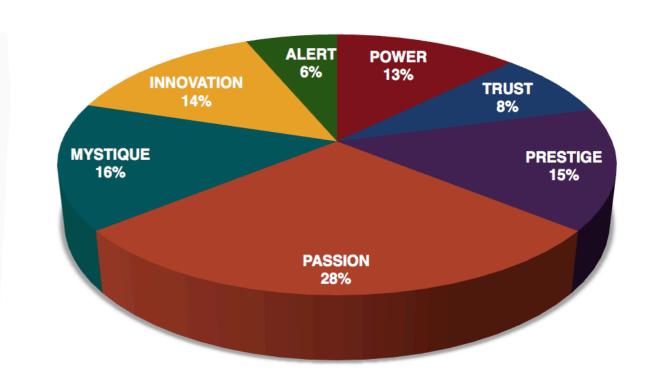

This is your custom measurement of Fascination Scores. The diagram to the left shows the actual percentages of each personal brand Archetype within the organization.