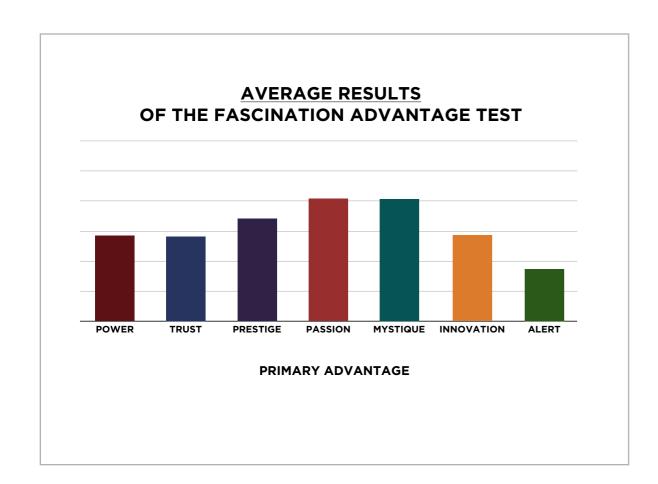

## AVERAGE RESULTS FROM THE FASCINATION ADVANTAGE TEST

## THE FASCINATION ADVANTAGE TEST