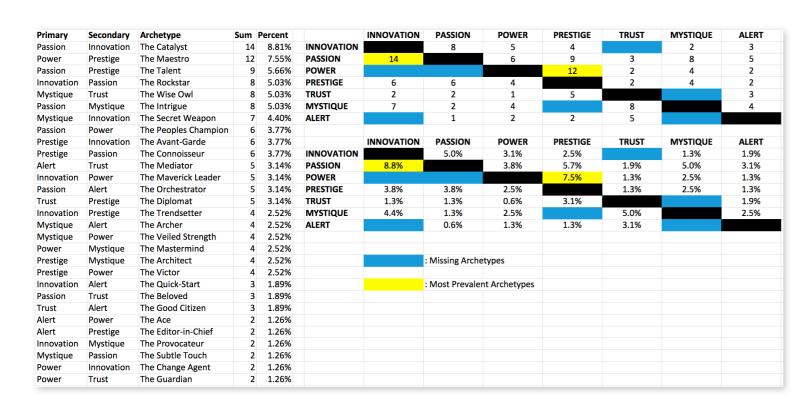

### WE COMPARED YOUR FINDINGS TO OUR MATRIX OF 49 PERSONAL BRAND ARCHETYPES.

### THIS IS YOUR CUSTOM "FASCINATION FINGERPRINT."

This diagram shows the concentration of personal brand Archetypes of the organization.

|                    | SECONDARY ADVANTAGES                            |                                                 |                                   |                              |                                                 |                                          |                                          |                                      |  |
|--------------------|-------------------------------------------------|-------------------------------------------------|-----------------------------------|------------------------------|-------------------------------------------------|------------------------------------------|------------------------------------------|--------------------------------------|--|
|                    |                                                 | INNOVATION  You change the game with creativity | PASSION  You connect with emotion | POWER  You lead with command | PRESTIGE You earn respect with higher standards | TRUST You build loyalty with consistency | MYSTIQUE  You communicate with substance | ALERT You prevent problems with care |  |
| PRIMARY ADVANTAGES | INNOVATION You change the game with creativity  |                                                 | 5.0%                              | 3.1%                         | 2.5%                                            |                                          | 1.3%                                     | 1.9%                                 |  |
|                    | PASSION You connect with emotion                | 8.8%                                            |                                   | 3.8%                         | 5.7%                                            | 1.9%                                     | 5.0%                                     | 3.1%                                 |  |
|                    | POWER You lead with command                     |                                                 |                                   | (                            | 7.5%                                            | 1.3%                                     | 2.5%                                     | 1.3%                                 |  |
|                    | PRESTIGE You earn respect with higher standards | 3.8%                                            | 3.8%                              | 2.5%                         |                                                 | 1.3%                                     | 2.5%                                     | 1.3%                                 |  |
|                    | TRUST You build lovalty with consistency        | 1.3%                                            | 1.3%                              | 0.6%                         | 3.1%                                            |                                          |                                          | 1.9%                                 |  |
|                    | MYSTIQUE You communicate with substance         | 4.4%                                            | 1.3%                              | 2.5%                         |                                                 | 5.0%                                     |                                          | 2.5%                                 |  |
|                    | ALERT You prevent problems with care            |                                                 | 0.6%                              | 1.3%                         | 1.3%                                            | 3.1%                                     |                                          |                                      |  |

This is your custom measurement of Fascination Scores. The diagram to the left shows the actual percentages of each personal brand Archetype within the organization.