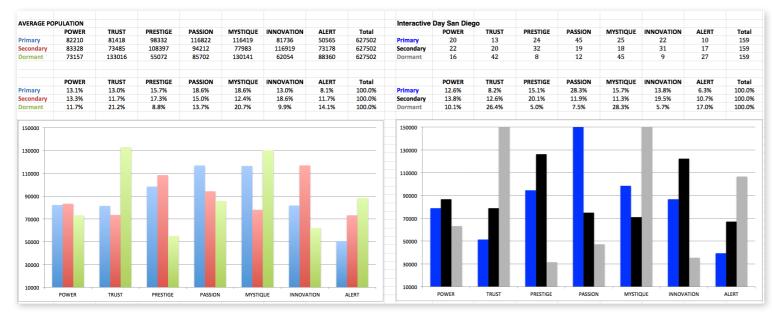

## THIS IS WHAT THE DATA ORIGINALLY LOOKED LIKE WHEN WE BEGAN TO COMPARE YOUR ORGANIZATION'S SCORES TO OUR OVERALL TEST POPULATION OF OVER ONE MILLION PEOPLE.

## THIS IS WHAT THE DATA ORIGINALLY LOOKED LIKE WHEN WE BEGAN TO COMPARE YOUR ORGANIZATION'S SCORES TO OUR OVERALL TEST POPULATION OF OVER ONE MILLION PEOPLE.

As we prepared for the event, here's our spreadsheet, organized by "personal brand Archetype"

## AVERAGE RESULTS FROM THE FASCINATION ADVANTAGE TEST

## THE FASCINATION ADVANTAGE TEST