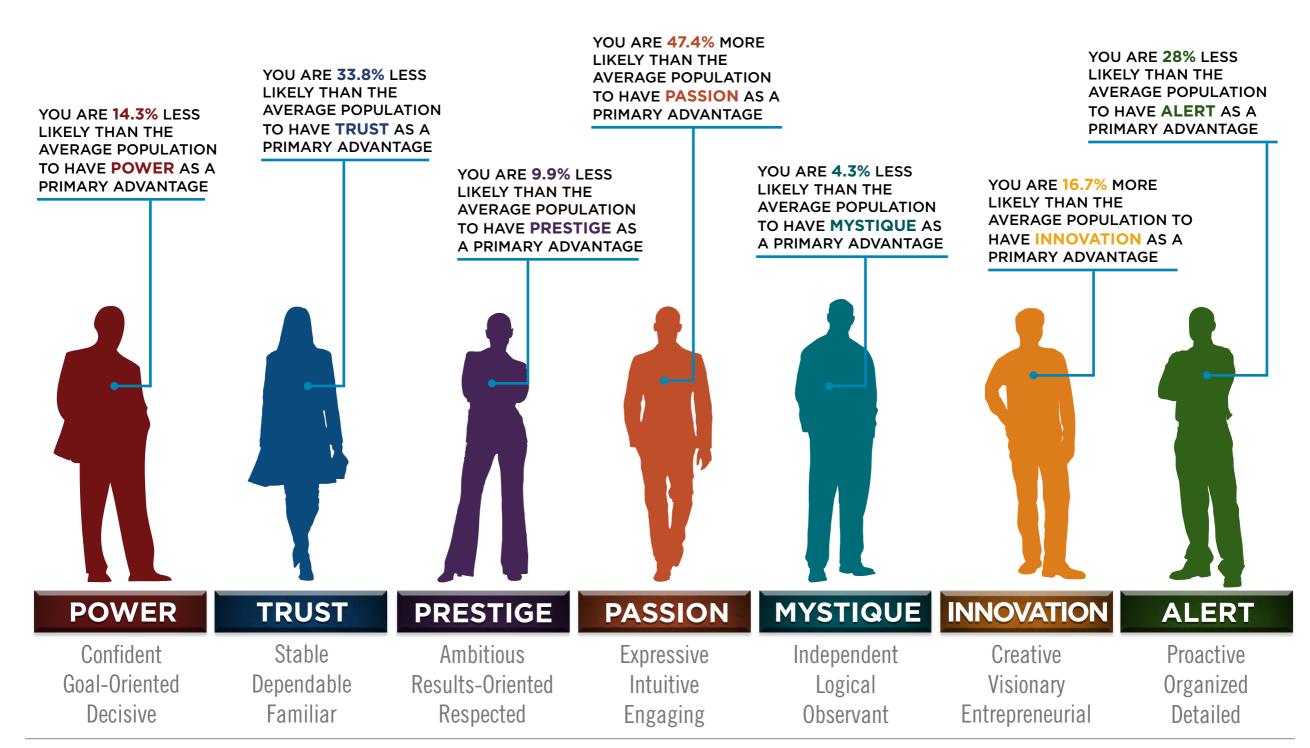

## THIS IS WHAT THE DATA ORIGINALLY LOOKED LIKE WHEN WE BEGAN TO COMPARE YOUR ORGANIZATION'S SCORES TO OUR OVERALL TEST POPULATION OF OVER ONE MILLION PEOPLE.

## THIS IS WHAT THE DATA ORIGINALLY LOOKED LIKE WHEN WE BEGAN TO COMPARE YOUR ORGANIZATION'S SCORES TO OUR OVERALL TEST POPULATION OF OVER ONE MILLION PEOPLE.

As we prepared for the event, here's our spreadsheet, organized by "personal brand Archetype"

This is your custom measurement of Fascination Scores. The diagram to the left shows the actual percentages of each personal brand Archetype within the organization.