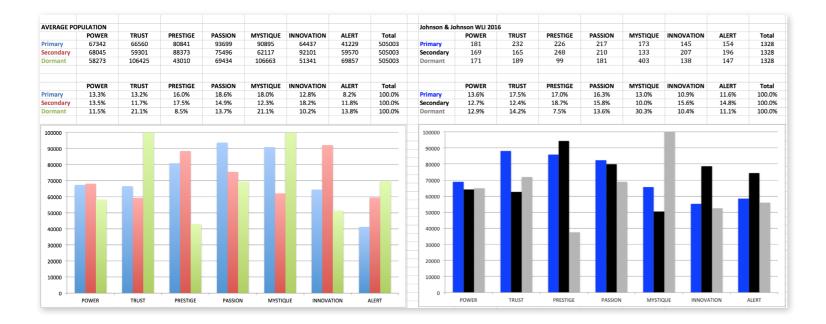

## THIS IS WHAT THE RAW DATA ORIGINALLY LOOKED LIKE WHEN WE BEGAN TO COMPARE YOUR ORGANIZATION'S SCORES TO OUR OVERALL TEST POPULATION OF OVER 700,000 PEOPLE.

## THIS IS WHAT THE RAW DATA ORIGINALLY LOOKED LIKE WHEN WE BEGAN TO COMPARE YOUR ORGANIZATION'S SCORES TO OUR OVERALL TEST POPULATION OF OVER 700,000 PEOPLE.

| Primary    | Secondary  | Archetype           | Sum | Percent |            | INNOVATION | PASSION         | POWER         | PRESTIGE | TRUST | MYSTIQUE | ALERT |
|------------|------------|---------------------|-----|---------|------------|------------|-----------------|---------------|----------|-------|----------|-------|
| Passion    | Innovation | The Catalyst        | 83  | 6.25%   | INNOVATION |            | 38              | 30            | 23       | 12    | 16       | 26    |
| Power      | Prestige   | The Maestro         | 80  | 6.02%   | PASSION    | 83         |                 | 19            | 27       | 22    | 30       | 36    |
| Prestige   | Passion    | The Connoisseur     | 59  | 4.44%   | POWER      | 25         | 25              |               | 80       | 28    | 11       | 12    |
| Trust      | Prestige   | The Diplomat        | 58  | 4.37%   | PRESTIGE   | 39         | 59              | 53            |          | 18    | 32       | 25    |
| Alert      | Trust      | The Mediator        | 53  | 3.99%   | TRUST      | 16         | 48              | 20            | 58       |       | 38       | 52    |
| Prestige   | Power      | The Victor          | 53  | 3.99%   | MYSTIQUE   | 32         | 24              | 18            | 22       | 32    |          | 45    |
| Trust      | Alert      | The Good Citizen    | 52  | 3.92%   | ALERT      | 12         | 16              | 29            | 38       | 53    | 6        |       |
| Trust      | Passion    | The Authentic       | 48  | 3.61%   |            |            |                 |               |          |       |          |       |
| Mystique   | Alert      | The Archer          | 45  | 3.39%   |            | INNOVATION | PASSION         | POWER         | PRESTIGE | TRUST | MYSTIQUE | ALERT |
| Prestige   | Innovation | The Avant-Garde     | 39  | 2.94%   | INNOVATION |            | 2.9%            | 2.3%          | 1.7%     | 0.9%  | 1.2%     | 2.0%  |
| Alert      | Prestige   | The Editor-in-Chief | 38  | 2.86%   | PASSION    | 6.3%       | r -             | 1.4%          | 2.0%     | 1.7%  | 2.3%     | 2.7%  |
| Innovation | Passion    | The Rockstar        | 38  | 2.86%   | POWER      | 1.9%       | 1.9%            |               | 6.0%     | 2.1%  | 0.8%     | 0.9%  |
| Trust      | Mystique   | The Anchor          | 38  | 2.86%   | PRESTIGE   | 2.9%       | 4.4%            | 4.0%          |          | 1.4%  | 2.4%     | 1.9%  |
| Passion    | Alert      | The Orchestrator    | 36  | 2.71%   | TRUST      | 1.2%       | 3.6%            | 1.5%          | 4.4%     |       | 2.9%     | 3.9%  |
| Mystique   | Innovation | The Secret Weapon   | 32  | 2.41%   | MYSTIQUE   | 2.4%       | 1.8%            | 1.4%          | 1.7%     | 2.4%  |          | 3.4%  |
| Mystique   | Trust      | The Wise Owl        | 32  | 2.41%   | ALERT      | 0.9%       | 1.2%            | 2.2%          | 2.9%     | 4.0%  | 0.5%     |       |
| Prestige   | Mystique   | The Architect       | 32  | 2.41%   |            |            |                 |               |          |       |          |       |
| Innovation | Power      | The Maverick Leader | 30  | 2.26%   |            |            |                 |               |          |       |          |       |
| Passion    | Mystique   | The Intrigue        | 30  | 2.26%   |            |            | : Missing Arche | etypes        |          |       |          |       |
| Alert      | Power      | The Ace             | 29  | 2.18%   |            |            |                 |               |          |       |          |       |
| Power      | Trust      | The Guardian        | 28  | 2.11%   |            |            | : Most Prevale  | nt Archetypes |          |       |          |       |
| Passion    | Prestige   | The Talent          | 27  | 2.03%   |            |            |                 |               |          |       |          |       |
| Innovation | Alert      | The Quick-Start     | 26  | 1.96%   |            |            |                 |               |          |       |          |       |
| Power      | Innovation | The Change Agent    | 25  | 1.88%   |            |            |                 |               |          |       |          |       |
| Power      | Passion    | The Ringleader      | 25  | 1.88%   |            |            |                 |               |          |       |          |       |

As we prepared for the event, here's our spreadsheet, organized by "Personality Archetype"