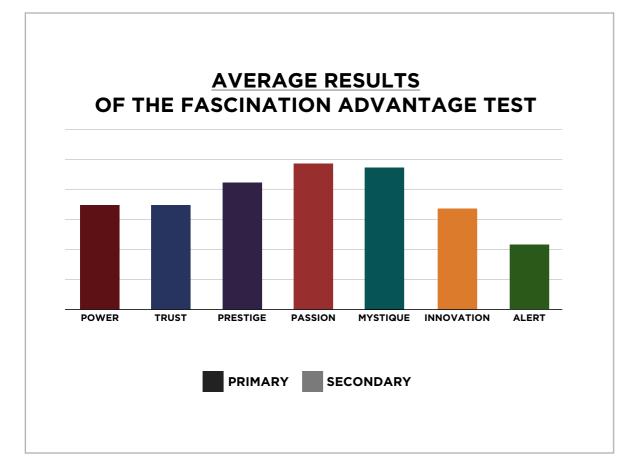

### BASED ON YOUR AUDIENCE'S SCORES FOR "THE FASCINATION ADVANTAGE ASSESSMENT," WE IDENTIFIED THEIR UNIQUE PERSONALITY ADVANTAGES.

WE THEN BUILT CUSTOMIZED INSIGHTS TO PINPOINT WHAT MAKES THIS ORGANIZATION UNIQUELY FASCINATING.