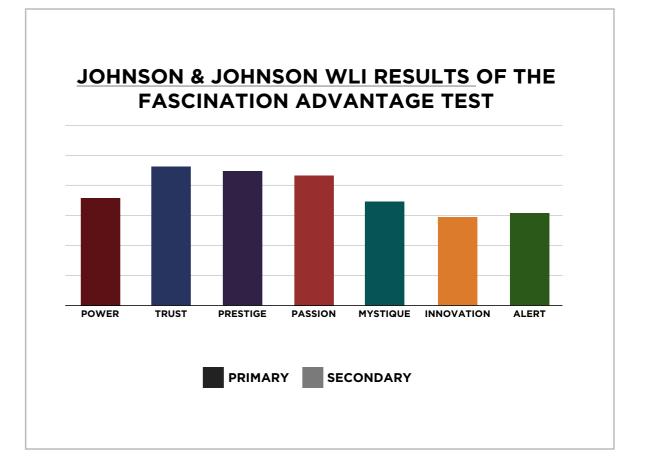

### BASED ON YOUR AUDIENCE'S SCORES FOR "THE FASCINATION ADVANTAGE ASSESSMENT," WE IDENTIFIED THEIR UNIQUE PERSONALITY ADVANTAGES.

WE THEN BUILT CUSTOMIZED INSIGHTS TO PINPOINT WHAT MAKES THIS ORGANIZATION UNIQUELY FASCINATING.