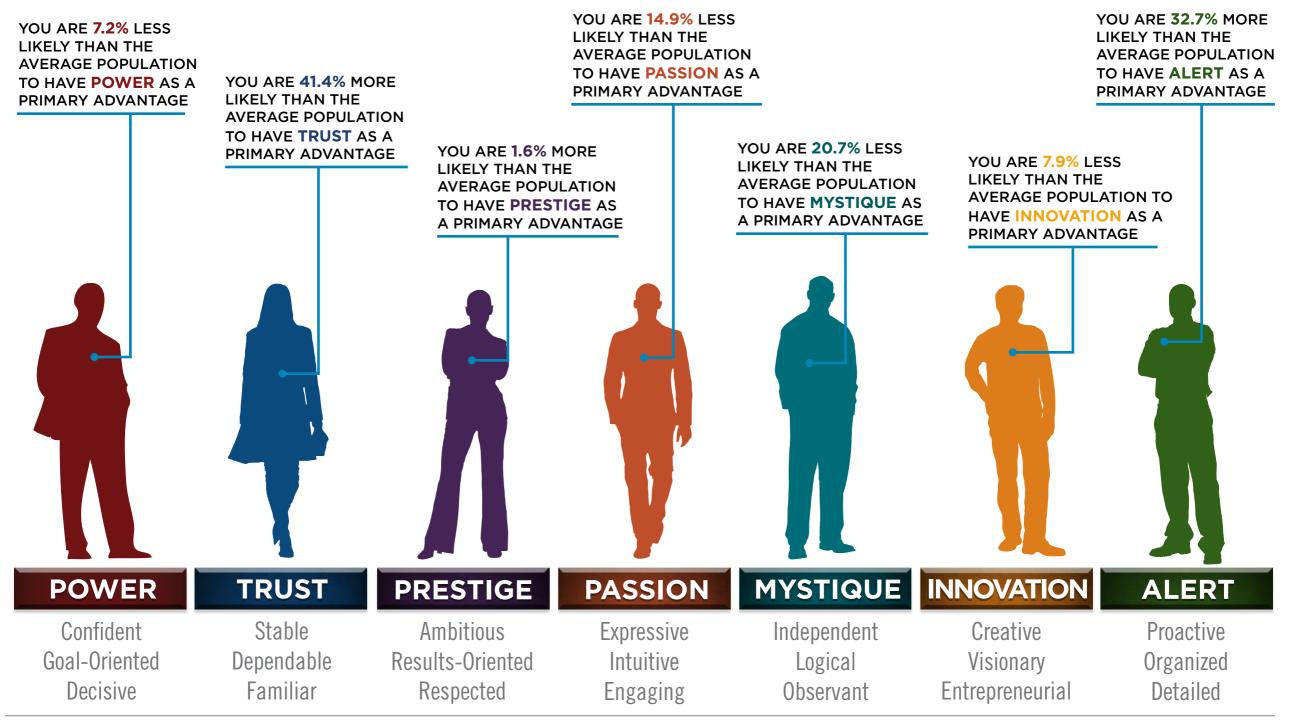

### BASED ON YOUR AUDIENCE'S SCORES FOR "THE FASCINATION ADVANTAGE ASSESSMENT," WE IDENTIFIED THEIR UNIQUE PERSONALITY ADVANTAGES.

WE THEN BUILT CUSTOMIZED INSIGHTS TO PINPOINT WHAT MAKES THIS ORGANIZATION UNIQUELY FASCINATING.