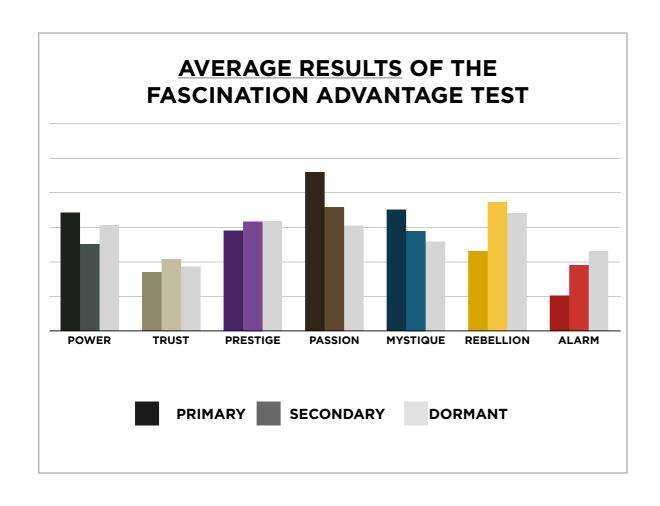

# AN INSIDER'S look AT THE RESEARCH

FROM SALLY HOGSHEAD'S PRESENTATION TO JOURNEY ON 10/02/13



For information, visit HowToFascinate.com or contact Hello@HowToFascinate.com.

### THIS IS WHAT THE RAW DATA ORIGINALLY LOOKED LIKE WHEN WE BEGAN TO COMPARE YOUR ORGANIZATION'S SCORES TO OUR OVERALL TEST POPULATION OF OVER 200,000 PEOPLE.





# THIS IS WHAT THE RAW DATA ORIGINALLY LOOKED LIKE WHEN WE BEGAN TO COMPARE YOUR ORGANIZATION'S SCORES TO OUR OVERALL TEST POPULATION OF OVER 200,000 PEOPLE.

| Primary   | Secondary | Archetype           | Sum | Percentage |           | PASSION | TRUST                       | MYSTIQUE | PRESTIGE | POWER | ALARM | REBELLION |
|-----------|-----------|---------------------|-----|------------|-----------|---------|-----------------------------|----------|----------|-------|-------|-----------|
| Power     | Prestige  | The Maestro         | 10  | 7.58%      | PASSION   |         | 4                           |          | 1        | 2     | 1     | 4         |
| Trust     | Prestige  | The Diplomat        | 10  | 7.58%      | TRUST     | 4       |                             | 4        |