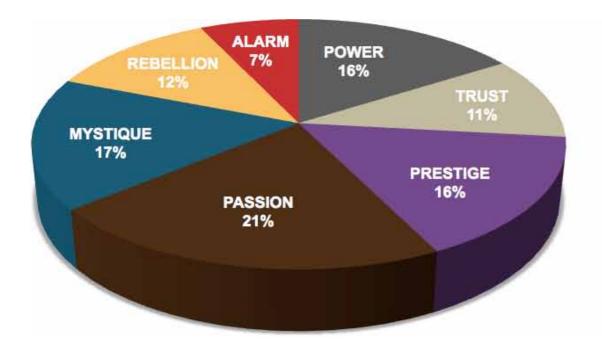

### THIS IS WHAT THE RAW DATA ORIGINALLY LOOKED LIKE WHEN WE BEGAN TO COMPARE YOUR ORGANIZATION'S SCORES TO OUR OVERALL TEST POPULATION OF OVER 200,000 PEOPLE.

# THIS IS WHAT THE RAW DATA ORIGINALLY LOOKED LIKE WHEN WE BEGAN TO COMPARE YOUR ORGANIZATION'S SCORES TO OUR OVERALL TEST POPULATION OF OVER 200,000 PEOPLE.

| Primary   | Secondary | Archetype           | Sum | Percentage |           | PASSION | TRUST                       | MYSTIQUE | PRESTIGE | POWER | ALARM | REBELLION |
|-----------|-----------|---------------------|-----|------------|-----------|---------|-----------------------------|----------|----------|-------|-------|-----------|
| Power     | Prestige  | The Maestro         | 10  | 7.58%      | PASSION   |         | 4                           |          | 1        | 2     | 1     | 4         |
| Trust     | Prestige  | The Diplomat        | 10  | 7.58%      | TRUST     | 4       |                             | 4        | 10       | 2     | 3     | 2         |
| Prestige  | Power     | The Victor          | 10  | 7.58%      | MYSTIQUE  | 1       | 2                           |          | 4        | 2     | 2     | 2         |
| Prestige  | Rebellion | The Avant-Garde     | 9   | 6.82%      | PRESTIGE  | 8       | 3                           | 2        |          | 10    | 2     | 9         |
| Prestige  | Passion   | The Connoisseur     | 8   | 6.06%      | POWER     | 3       | 4                           | 2        | 10       |       | 1     | 5         |
| Rebellion | Power     | The Maverick Leader | 6   | 4.55%      | ALARM     |         |                             | 2        | 2        | 3     |       | 2         |
| Power     | Rebellion | The Change Agent    | 5   | 3.79%      | REBELLION | 5       |                             |          | 2        | 6     | 1     |           |
| Rebellion | Passion   | The Rockstar        | 5   | 3.79%      |           |         |                             |          |          |       |       |           |
| Mystique  | Prestige  | The Royal Guard     | 4   | 3.03%      |           | PASSION | TRUST                       | MYSTIQUE | PRESTIGE | POWER | ALARM | REBELLION |
| Passion   | Rebellion | The Catalyst        | 4   | 3.03%      | PASSION   |         | 3.0%                        |          | 0.8%     | 1.5%  | 0.8%  | 3.0%      |
| Passion   | Trust     | The Beloved         | 4   | 3.03%      | TRUST     | 3.0%    |                             | 3.0%     | 7.6%     | 1.5%  | 2.3%  | 1.5%      |
| Power     | Trust     | The Guardian        | 4   | 3.03%      | MYSTIQUE  | 0.8%    | 1.5%                        |          | 3.0%     | 1.5%  | 1.5%  | 1.5%      |
| Trust     | Mystique  | The Vault           | 4   | 3.03%      | PRESTIGE  | 6.1%    | 2.3%                        | 1.5%     |          | 7.6%  | 1.5%  | 6.8%      |
| Trust     | Passion   | The Authentic       | 4   | 3.03%      | POWER     | 2.3%    | 3.0%                        | 1.5%     | 7.6%     |       | 0.8%  | 3.8%      |
| Alarm     | Power     | The Sheriff         | 3   | 2.27%      | ALARM     |         |                             | 1.5%     | 1.5%     | 2.3%  |       | 1.5%      |
| Power     | Passion   | The Ringleader      | 3   | 2.27%      | REBELLION | 3.8%    |                             |          | 1.5%     | 4.5%  | 0.8%  |           |
| Prestige  | Trust     | The Blue Chip       | 3   | 2.27%      |           |         |                             |          |          |       |       |           |
| Trust     | Alarm     | The Good Citizen    | 3   | 2.27%      |           |         |                             |          |          |       |       |           |
| Alarm     | Mystique  | The Inspector       | 2   | 1.52%      |           |         | : Missing Archetypes        |          |          |       |       |           |
| Alarm     | Prestige  | The Editor-in-Chief | 2   | 1.52%      |           |         |                             |          |          |       |       |           |
| Alarm     | Rebellion | The Craftsman       | 2   | 1.52%      |           |         | : Most Prevalent Archetypes |          | es       |       |       |           |
| Mystique  | Alarm     | The Bullseye        | 2   | 1.52%      |           |         |                             |          |          |       |       |           |
| Mystique  | Power     | The Veiled Strength | 2   | 1.52%      |           |         |                             |          |          |       |       |           |
| Mystique  | Rebellion | The Secret Weapon   | 2   | 1.52%      |           |         |                             |          |          |       |       |           |
| Mystique  | Trust     | The Wise Owl        | 2   | 1.52%      |           |         |                             |          |          |       |       |           |
| Passion   | Power     | The Advocate        | 2   | 1.52%      |           |         |                             |          |          |       |       |           |
| Power     | Mystique  | The Mastermind      | 2   | 1.52%      |           |         |                             |          |          |       |       |           |
| Prestige  | Alarm     | The Perfectionist   | 2   | 1.52%      |           |         |                             |          |          |       |       |           |
| Prestige  | Mystique  | The Architect       | 2   | 1.52%      |           |         |                             |          |          |       |       |           |