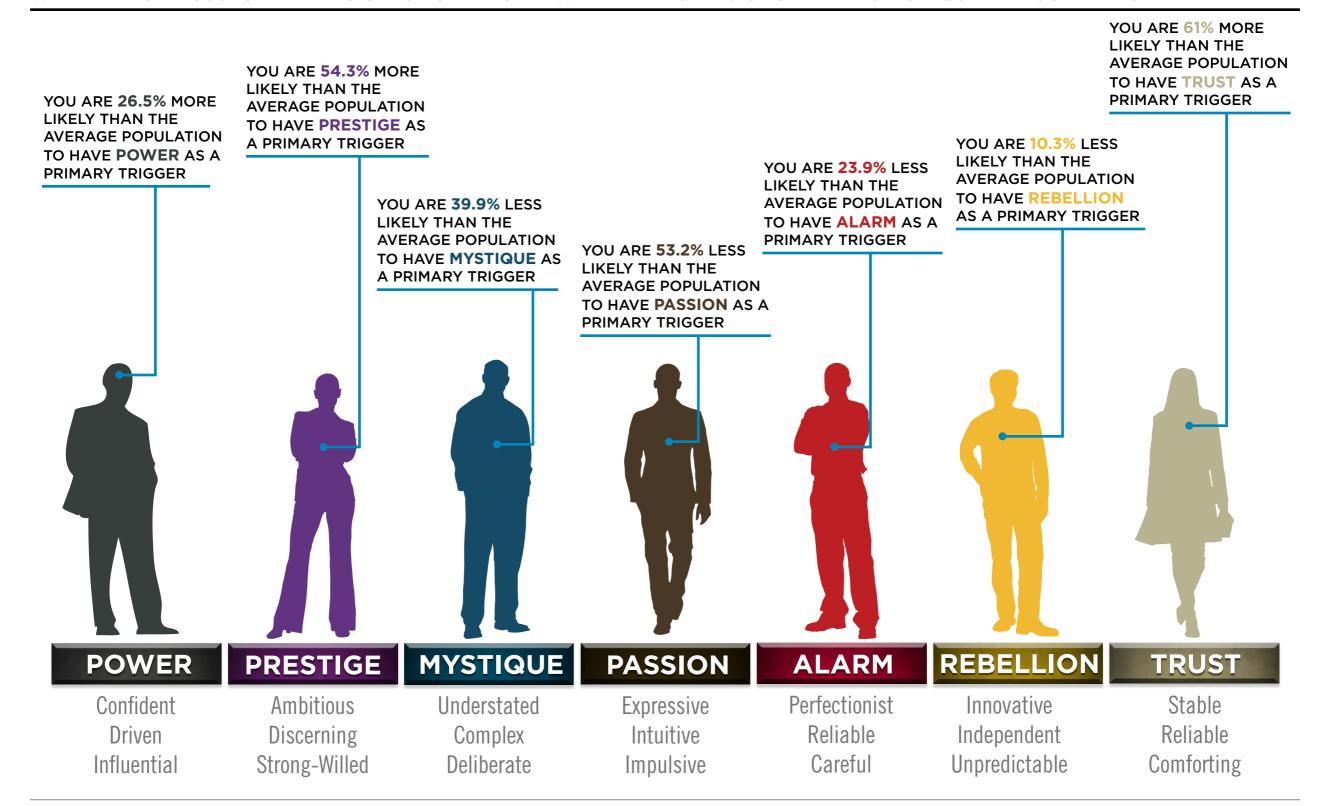

## BASED ON YOUR AUDIENCE'S SCORES FOR "THE FASCINATION ADVANTAGE TEST," WE IDENTIFIED THEIR UNIQUE PERSONALITY STRENGTHS.

WE THEN BUILT CUSTOMIZED INSIGHTS TO PINPOINT WHAT MAKES THIS ORGANIZATION UNIQUELY FASCINATING.

**POWER** 

A LEADER WHO MAKES DECISIONS

**PASSION** 

RELATIONSHIP-BUILDER WITH STRONG PEOPLE SKILLS

**MYSTIQUE** 

**SOLO INTELLECT BEHIND-THE-SCENES** 

**PRESTIGE** 

**OVERACHIEVER WITH HIGHER STANDARDS** 

**ALARM** 

PRECISE DETAIL MANAGER

REBELLION

**INNOVATIVE PROBLEM-SOLVER** 

TRUST

STABLE, RELIABLE PARTNER