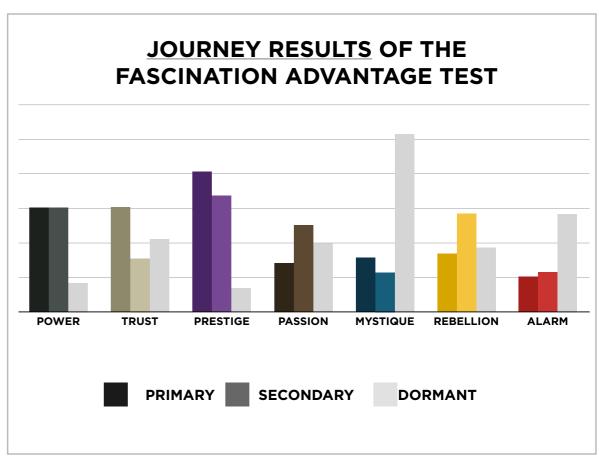

### JOURNEY RESULTS FROM THE FASCINATION ADVANTAGE TEST

| Ţ |                                         |
|---|-----------------------------------------|
| 5 | ׅ֡֜֝֝֜֜֜֜֜֜֜֜֜֜֜֜֜֜֜֜֜֜֜֜֜֜֜֜֜֜֜֜֜֜֜֜֜֜ |
| = | 1                                       |
| H |                                         |
| Ļ |                                         |
| ۵ | 1                                       |
| < |                                         |
| 2 | 2                                       |
|   | 1                                       |
| _ | 1                                       |
|   |                                         |
|   |                                         |