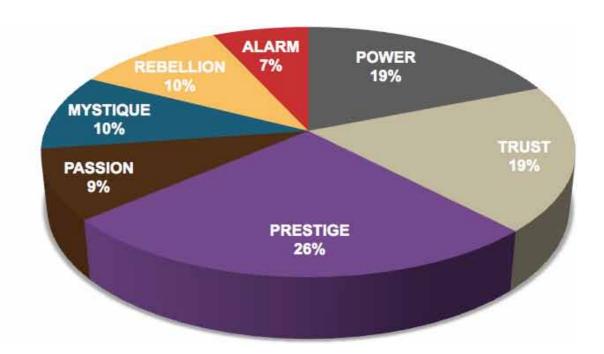

### AVERAGE RESULTS FROM THE FASCINATION ADVANTAGE TEST

### JOURNEY RESULTS FROM THE FASCINATION ADVANTAGE TEST

| Ţ |                                         |
|---|-----------------------------------------|
| 5 | ׅ֡֜֝֝֜֜֜֜֜֜֜֜֜֜֜֜֜֜֜֜֜֜֜֜֜֜֜֜֜֜֜֜֜֜֜֜֜֜ |
| = | 1                                       |
| H |                                         |
| Ļ |                                         |
| ۵ | 1                                       |
| < |                                         |
| 2 | 2                                       |
|   | 1                                       |
| _ | 1                                       |
|   |                                         |
|   |                                         |