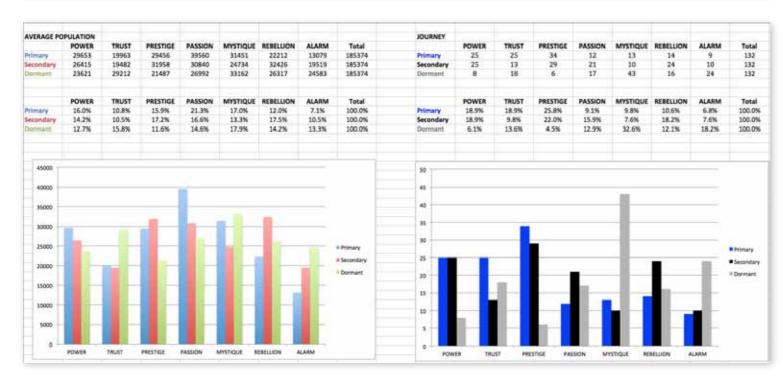

### THIS IS WHAT THE RAW DATA ORIGINALLY LOOKED LIKE WHEN WE BEGAN TO COMPARE YOUR ORGANIZATION'S SCORES TO OUR OVERALL TEST POPULATION OF OVER 200,000 PEOPLE.

# THIS IS WHAT THE RAW DATA ORIGINALLY LOOKED LIKE WHEN WE BEGAN TO COMPARE YOUR ORGANIZATION'S SCORES TO OUR OVERALL TEST POPULATION OF OVER 200,000 PEOPLE.

| Primary   | Secondary | Archetype           | Sum | Percentage |           | PASSION | TRUST                       | MYSTIQUE | PRESTIGE | POWER | ALARM | REBELLION |
|-----------|-----------|---------------------|-----|------------|-----------|---------|-----------------------------|----------|----------|-------|-------|-----------|
| Power     | Prestige  | The Maestro         | 10  | 7.58%      | PASSION   |         | 4                           |          | 1        | 2     | 1     | 4         |
| Trust     | Prestige  | The Diplomat        | 10  | 7.58%      | TRUST     | 4       |                             | 4        | 10       | 2     | 3     | 2         |
| Prestige  | Power     | The Victor          | 10  | 7.58%      | MYSTIQUE  | 1       | 2                           |          | 4        | 2     | 2     | 2         |
| Prestige  | Rebellion | The Avant-Garde     | 9   | 6.82%      | PRESTIGE  | 8       | 3                           | 2        |          | 10    | 2     | 9         |
| Prestige  | Passion   | The Connoisseur     | 8   | 6.06%      | POWER     | 3       | 4                           | 2        | 10       |       | 1     | 5         |
| Rebellion | Power     | The Maverick Leader | 6   | 4.55%      | ALARM     |         |                             | 2        | 2        | 3     |       | 2         |
| Power     | Rebellion | The Change Agent    | 5   | 3.79%      | REBELLION | 5       |                             |          | 2        | 6     | 1     |           |
| Rebellion | Passion   | The Rockstar        | 5   | 3.79%      |           |         |                             |          |          |       |       |           |
| Mystique  | Prestige  | The Royal Guard     | 4   | 3.03%      |           | PASSION | TRUST                       | MYSTIQUE | PRESTIGE | POWER | ALARM | REBELLION |
| Passion   | Rebellion | The Catalyst        | 4   | 3.03%      | PASSION   |         | 3.0%                        |          | 0.8%     | 1.5%  | 0.8%  | 3.0%      |
| Passion   | Trust     | The Beloved         | 4   | 3.03%      | TRUST     | 3.0%    |                             | 3.0%     | 7.6%     | 1.5%  | 2.3%  | 1.5%      |
| Power     | Trust     | The Guardian        | 4   | 3.03%      | MYSTIQUE  | 0.8%    | 1.5%                        |          | 3.0%     | 1.5%  | 1.5%  | 1.5%      |
| Trust     | Mystique  | The Vault           | 4   | 3.03%      | PRESTIGE  | 6.1%    | 2.3%                        | 1.5%     |          | 7.6%  | 1.5%  | 6.8%      |
| Trust     | Passion   | The Authentic       | 4   | 3.03%      | POWER     | 2.3%    | 3.0%                        | 1.5%     | 7.6%     |       | 0.8%  | 3.8%      |
| Alarm     | Power     | The Sheriff         | 3   | 2.27%      | ALARM     |         |                             | 1.5%     | 1.5%     | 2.3%  |       | 1.5%      |
| Power     | Passion   | The Ringleader      | 3   | 2.27%      | REBELLION | 3.8%    |                             |          | 1.5%     | 4.5%  | 0.8%  |           |
| Prestige  | Trust     | The Blue Chip       | 3   | 2.27%      |           |         |                             |          |          |       |       |           |
| Trust     | Alarm     | The Good Citizen    | 3   | 2.27%      |           |         |                             |          |          |       |       |           |
| Alarm     | Mystique  | The Inspector       | 2   | 1.52%      |           |         | : Missing Archetypes        |          |          |       |       |           |
| Alarm     | Prestige  | The Editor-in-Chief | 2   | 1.52%      |           |         |                             |          |          |       |       |           |
| Alarm     | Rebellion | The Craftsman       | 2   | 1.52%      |           |         | : Most Prevalent Archetypes |          | es       |       |       |           |
| Mystique  | Alarm     | The Bullseye        | 2   | 1.52%      |           |         |                             |          |          |       |       |           |
| Mystique  | Power     | The Veiled Strength | 2   | 1.52%      |           |         |                             |          |          |       |       |           |
| Mystique  | Rebellion | The Secret Weapon   | 2   | 1.52%      |           |         |                             |          |          |       |       |           |
| Mystique  | Trust     | The Wise Owl        | 2   | 1.52%      |           |         |                             |          |          |       |       |           |
| Passion   | Power     | The Advocate        | 2   | 1.52%      |           |         |                             |          |          |       |       |           |
| Power     | Mystique  | The Mastermind      | 2   | 1.52%      |           |         |                             |          |          |       |       |           |
| Prestige  | Alarm     | The Perfectionist   | 2   | 1.52%      |           |         |                             |          |          |       |       |           |
| Prestige  | Mystique  | The Architect       | 2   | 1.52%      |           |         |                             |          |          |       |       |           |

As we prepared for the event, here's our spreadsheet, organized by "Personality Archetype"