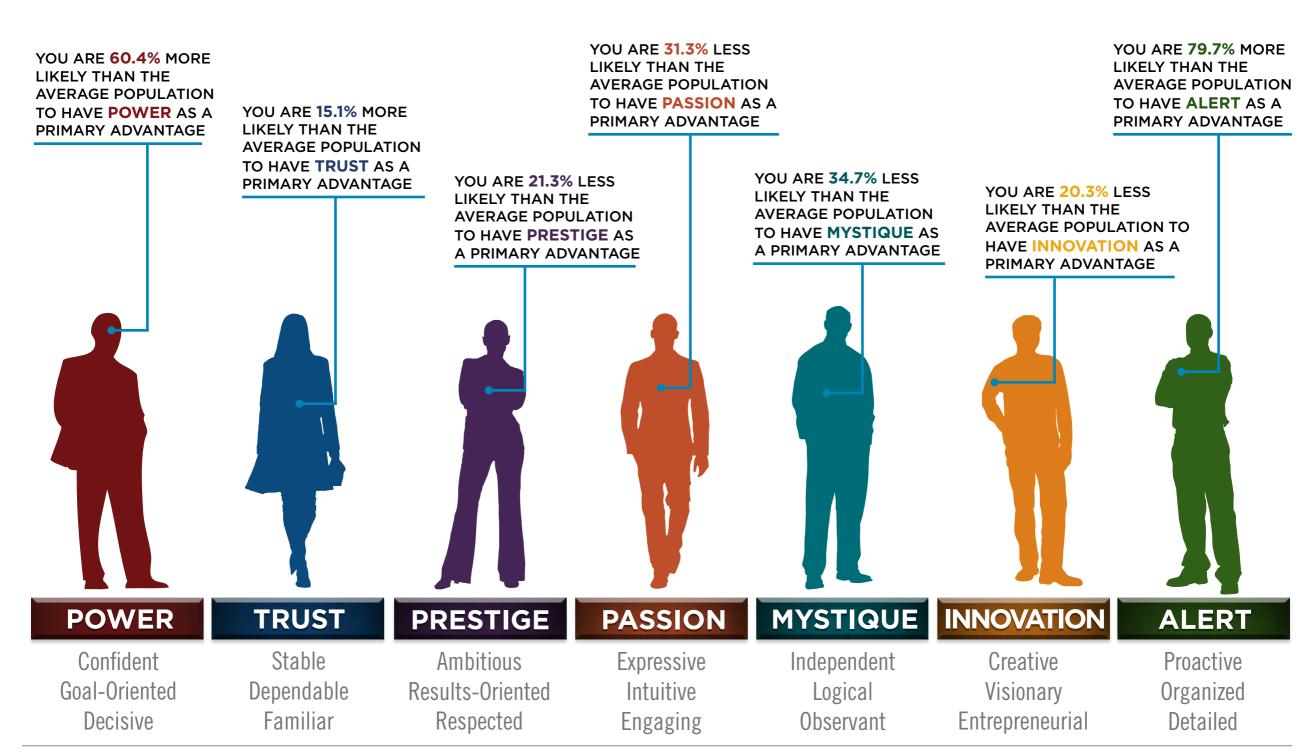

# KAPPA DELTA NCTA 2016 RESULTS FROM THE FASCINATION ADVANTAGE TEST

### WE COMPARED YOUR FINDINGS TO OUR MATRIX OF 49 PERSONALITY ARCHETYPES.