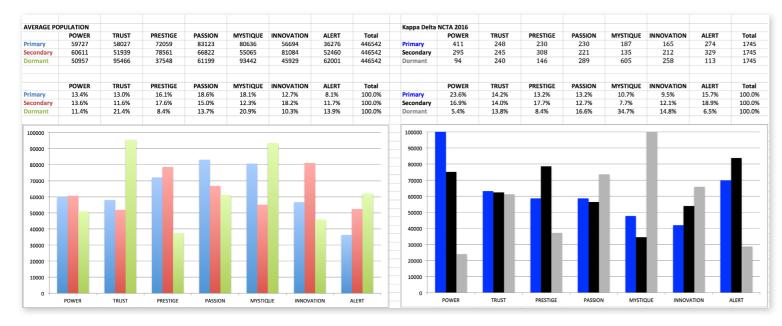

# THIS IS WHAT THE RAW DATA ORIGINALLY LOOKED LIKE WHEN WE BEGAN TO COMPARE YOUR ORGANIZATION'S SCORES TO OUR OVERALL TEST POPULATION OF OVER 600,000 PEOPLE.

# THIS IS WHAT THE RAW DATA ORIGINALLY LOOKED LIKE WHEN WE BEGAN TO COMPARE YOUR ORGANIZATION'S SCORES TO OUR OVERALL TEST POPULATION OF OVER 600,000 PEOPLE.

As we prepared for the event, here's our spreadsheet, organized by "Personality Archetype"

# KAPPA DELTA NCTA 2016 RESULTS FROM THE FASCINATION ADVANTAGE TEST