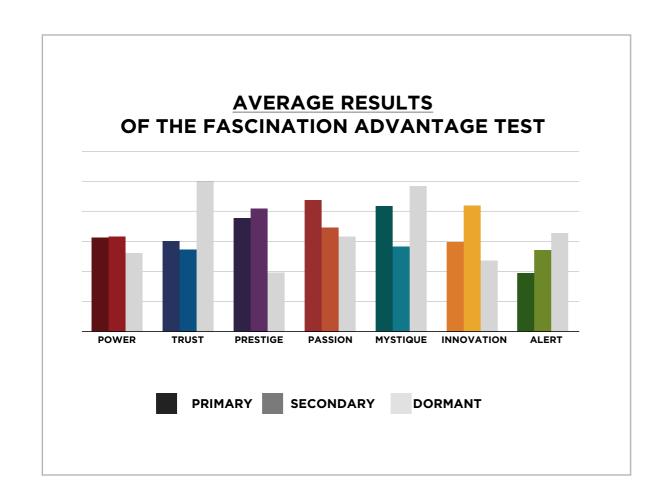

# AVERAGE RESULTS FROM THE FASCINATION ADVANTAGE TEST

# INNOVATION 13% ALERT 8% 13% TRUST 13% MYSTIQUE 18% PASSION 19%