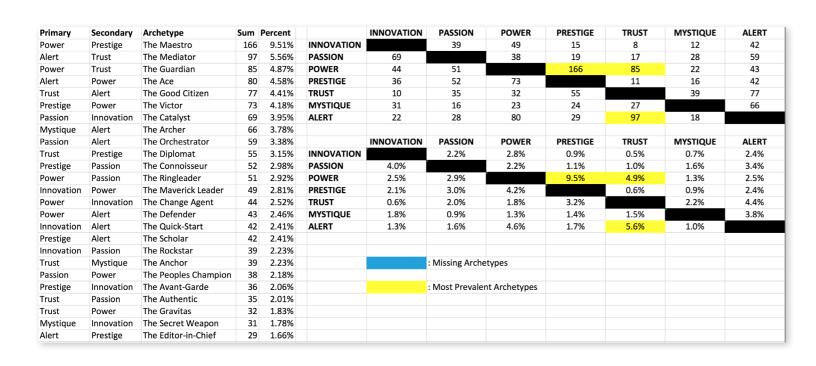

# THIS IS WHAT THE RAW DATA ORIGINALLY LOOKED LIKE WHEN WE BEGAN TO COMPARE YOUR ORGANIZATION'S SCORES TO OUR OVERALL TEST POPULATION OF OVER 600,000 PEOPLE.

# THIS IS WHAT THE RAW DATA ORIGINALLY LOOKED LIKE WHEN WE BEGAN TO COMPARE YOUR ORGANIZATION'S SCORES TO OUR OVERALL TEST POPULATION OF OVER 600,000 PEOPLE.

As we prepared for the event, here's our spreadsheet, organized by "Personality Archetype"