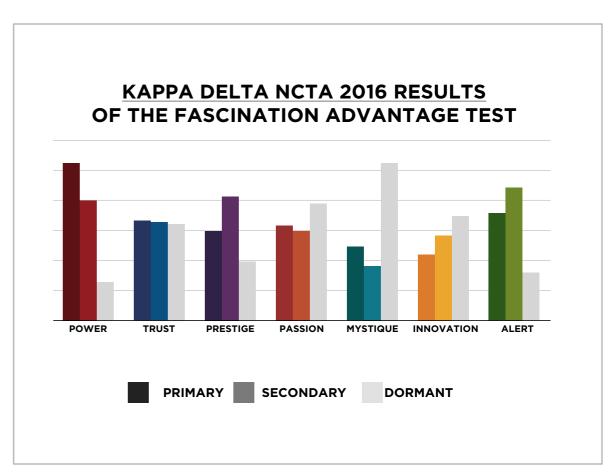

# AN INSIDER'S look AT THE RESEARCH

FROM SALLY HOGSHEAD'S PRESENTATION TO KAPPA DELTA NCTA 2016 ON 02/07/16



# THIS IS WHAT THE RAW DATA ORIGINALLY LOOKED LIKE WHEN WE BEGAN TO COMPARE YOUR ORGANIZATION'S SCORES TO OUR OVERALL TEST POPULATION OF OVER 600,000 PEOPLE.





# THIS IS WHAT THE RAW DATA ORIGINALLY LOOKED LIKE WHEN WE BEGAN TO COMPARE YOUR ORGANIZATION'S SCORES TO OUR OVERALL TEST POPULATION OF OVER 600,000 PEOPLE.



As we prepared for the event, here's our spreadsheet, organized by "Personality Archetype"



# THIS IS WHAT THE RAW DATA ORIGINALLY LOOKED LIKE WHEN WE BEGAN TO COMPARE YOUR ORGANIZATION'S SCORES TO OUR OVERALL TEST POPULATION OF OVER 600,000 PEOPLE.

# AVERAGE RESULTS FROM THE FASCINATION ADVANTAGE TEST

# INNOVATION 13% ALERT 8% 13% TRUST 13% MYSTIQUE 18% PASSION 19%

# KAPPA DELTA NCTA 2016 RESULTS FROM THE FASCINATION ADVANTAGE TEST



### WE COMPARED YOUR FINDINGS TO OUR MATRIX OF 49 PERSONALITY ARCHETYPES.

### CREATED BY SALLY HOGSHEAD 1: DISCOVER MORE AT HOWTOFASCINATE.COM EMAIL: HELLO@HOWTOFASCINATE.COM THE 49 PERSONALI