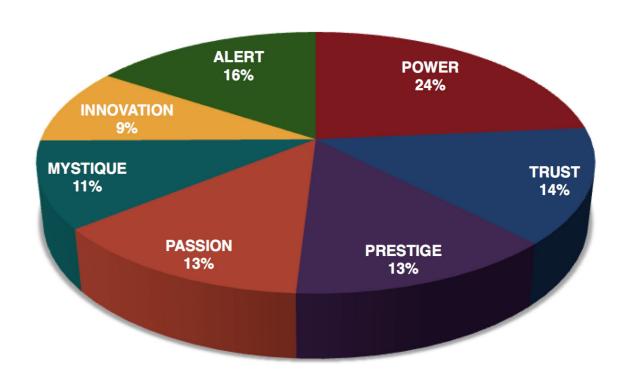

# AVERAGE RESULTS FROM THE FASCINATION ADVANTAGE TEST

# INNOVATION 13% ALERT 8% 13% TRUST 13% MYSTIQUE 18% PASSION 19%