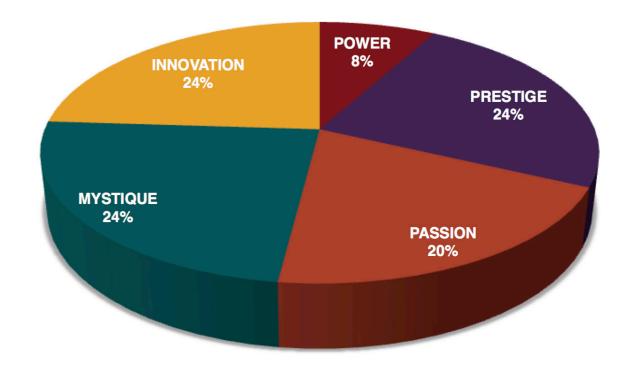

|       |          |       |          |       |
|           |            |                      |     |         |            |            | : Missing Archetypes        |       |          |       |          |       |
|           |            |                      |     |         |            |            | : Most Prevalent Archetypes |       |          |       |          |       |

As we prepared for the event, here's our spreadsheet, organized by "personal brand Archetype"



# THIS IS WHAT THE DATA ORIGINALLY LOOKED LIKE WHEN WE BEGAN TO COMPARE YOUR ORGANIZATION'S SCORES TO OUR OVERALL TEST POPULATION OF OVER ONE MILLION PEOPLE.

#### AVERAGE RESULTS FROM THE FASCINATION ADVANTAGE TEST



#### MAVERICK 3X MULTIPLIER RESULTS FROM THE FASCINATION ADVANTAGE TEST



#### WE COMPARED YOUR FINDINGS TO OUR MATRIX OF 49 PERSONAL BRAND ARCHETYPES.

| SECONDARY ADVANTAGE                                          |                                                                    |                                                                 |                                                                      |                                                                  |                                                            |                                                              |                                                               |
|--------------------------------------------------------------|--------------------------------------------------------------------|------------------------------------------------------------