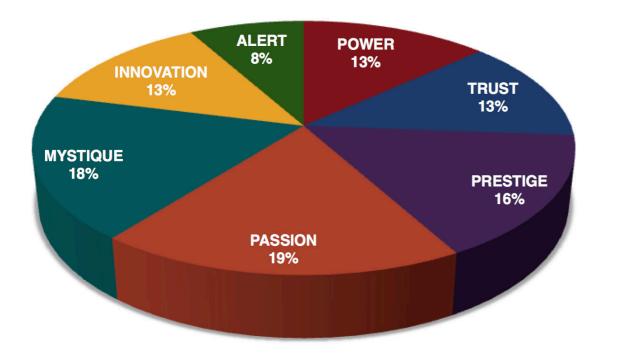

|                      |     |         |            |            |                             |       |          |       |          |       |
|           |            |                      |     |         |            |            | : Missing Archetypes        |       |          |       |          |       |
|           |            |                      |     |         |            |            | : Most Prevalent Archetypes |       |          |       |          |       |

As we prepared for the event, here's our spreadsheet, organized by "personal brand Archetype"



# THIS IS WHAT THE DATA ORIGINALLY LOOKED LIKE WHEN WE BEGAN TO COMPARE YOUR ORGANIZATION'S SCORES TO OUR OVERALL TEST POPULATION OF OVER ONE MILLION PEOPLE.

#### AVERAGE RESULTS FROM THE FASCINATION ADVANTAGE TEST



#### MAVERICK 3X MULTIPLIER RESULTS FROM THE FASCINATION ADVANTAGE TEST



#### WE COMPARED YOUR FINDINGS TO OUR MATRIX OF 49 PERSONAL BRAND ARCHETYPES.

| SECONDARY ADVANTAGE                                          |                                                                    |                                                                 |                                                                      |                                                                  |                                                            |                                                              |                                                               |
|--------------------------------------------------------------|------------------------------------------------------