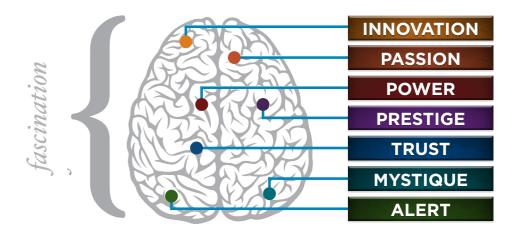

### THIS IS YOUR CUSTOM "FASCINATION FINGERPRINT."

This diagram shows the concentration of personal brand Archetypes of the organization.

This is your custom measurement of Fascination Scores. The diagram to the left shows the actual percentages of each personal brand Archetype within the organization.