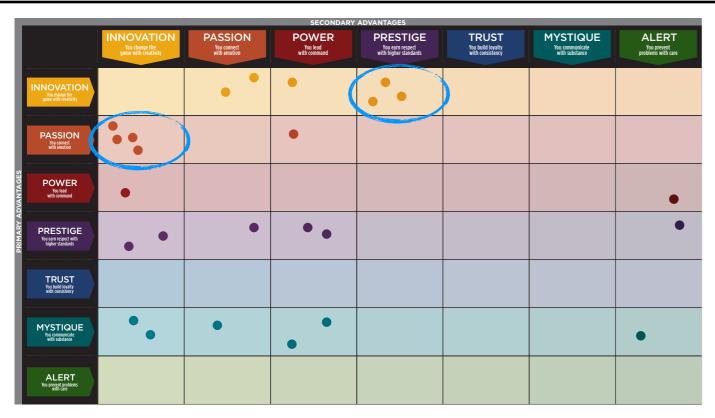

| l                  |                                                       | INNOVATION<br>You change the<br>game with creativity | PASSION<br>You connect<br>with emotion | POWER<br>You lead<br>with command | PRESTIGE<br>You earn respect<br>with higher standards | TRUST<br>You build loyalty<br>with consistency | MYSTIQUE<br>You communicate<br>with substance | ALERT<br>You prevent<br>problems with care |
|--------------------|-------------------------------------------------------|------------------------------------------------------|----------------------------------------|-----------------------------------|-------------------------------------------------------|------------------------------------------------|-----------------------------------------------|--------------------------------------------|
|                    | INNOVATION<br>You change the<br>game with creativity  |                                                      | 8.0%                                   | 4.0%                              | 12.0%                                                 |                                                |                                               |                                            |
|                    | PASSION<br>You connect<br>with emotion                | 16.0%                                                |                                        | 4.0%                              |                                                       |                                                |                                               |                                            |
| PRIMARY ADVANTAGES | POWER<br>You lead<br>with command                     | 4.0%                                                 |                                        |                                   |                                                       |                                                |                                               | 4.0%                                       |
| PRIMARY A          | PRESTIGE<br>You earn respect with<br>higher standards | 8.0%                                                 | 4.0%                                   | 8.0%                              |                                                       |                                                |                                               | 4.0%                                       |
|                    | TRUST<br>You build loyalty<br>with consistency        |                                                      |                                        |                                   |                                                       |                                                |                                               |                                            |
|                    | MYSTIQUE<br>You communicate<br>with substance         | 8.0%                                                 | 4.0%                                   | 8.0%                              |                                                       |                                                |                                               | 4.0%                                       |
|                    | ALERT<br>You prevent problems<br>with care            |                                                      |                                        |                                   |                                                       |                                                |                                               |                                            |

CONDARY ADVANTAGE

For information, visit HowToFascinate.com or contact Hello@HowToFascinate.com.