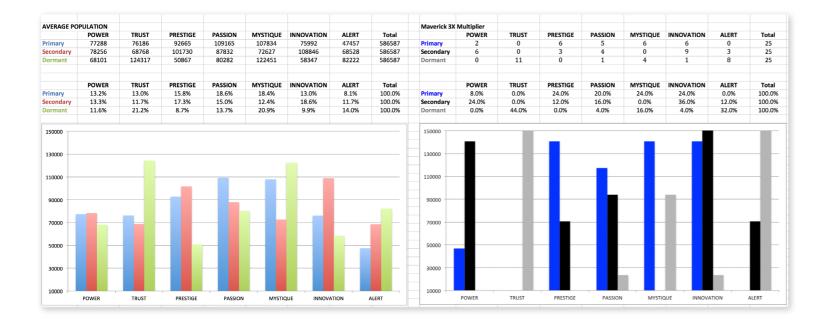

# THIS IS WHAT THE DATA ORIGINALLY LOOKED LIKE WHEN WE BEGAN TO COMPARE YOUR ORGANIZATION'S SCORES TO OUR OVERALL TEST POPULATION OF OVER ONE MILLION PEOPLE.

# THIS IS WHAT THE DATA ORIGINALLY LOOKED LIKE WHEN WE BEGAN TO COMPARE YOUR ORGANIZATION'S SCORES TO OUR OVERALL TEST POPULATION OF OVER ONE MILLION PEOPLE.

| Primary   | Secondary  | Archetype            | Sum | Percent |            | INNOVATION | PASSION                     | POWER | PRESTIGE | TRUST | MYSTIQUE | ALERT |
|-----------|------------|----------------------|-----|---------|------------|------------|-----------------------------|-------|----------|-------|----------|-------|
| Passion   | Innovation | The Catalyst         | 4   | 16.00%  | INNOVATION |            | 2                           | 1     | 3        |       |          |       |
| nnovation | Prestige   | The Trendsetter      | 3   | 12.00%  | PASSION    | 4          |                             | 1     |          |       |          |       |
| nnovation | Passion    | The Rockstar         | 2   | 8.00%   | POWER      | 1          |                             |       |          |       |          | 1     |
| Mystique  | Innovation | The Secret Weapon    | 2   | 8.00%   | PRESTIGE   | 2          | 1                           | 2     |          |       |          | 1     |
| Mystique  | Power      | The Veiled Strength  | 2   | 8.00%   | TRUST      |            |                             |       |          |       |          |       |
| Prestige  | Innovation | The Avant-Garde      | 2   | 8.00%   | MYSTIQUE   | 2          | 1                           | 2     |          |       |          | 1     |
| Prestige  | Power      | The Victor           | 2   | 8.00%   | ALERT      |            |                             |       |          |       |          |       |
| nnovation | Power      | The Maverick Leader  | 1   | 4.00%   |            |            |                             |       |          |       |          |       |
| Mystique  | Alert      | The Archer           | 1   | 4.00%   |            | INNOVATION | PASSION                     | POWER | PRESTIGE | TRUST | MYSTIQUE | ALERT |
| Mystique  | Passion    | The Subtle Touch     | 1   | 4.00%   | INNOVATION |            | 8.0%                        | 4.0%  | 12.0%    |       |          |       |
| Passion   | Power      | The Peoples Champion | 1   | 4.00%   | PASSION    | 16.0%      |                             | 4.0%  |          |       |          |       |
| Power     | Alert      | The Defender         | 1   | 4.00%   | POWER      | 4.0%       |                             |       |          |       |          | 4.0%  |
| Power     | Innovation | The Change Agent     | 1   | 4.00%   | PRESTIGE   | 8.0%       | 4.0%                        | 8.0%  |          |       |          | 4.0%  |
| Prestige  | Alert      | The Scholar          | 1   | 4.00%   | TRUST      |            |                             |       |          |       |          |       |
| Prestige  | Passion    | The Connoisseur      | 1   | 4.00%   | MYSTIQUE   | 8.0%       | 4.0%                        | 8.0%  |          |       |          | 4.0%  |
| -         |            |                      |     |         | ALERT      |            |                             |       |          |       |          |       |
|           |            |                      |     |         |            |            |                             |       |          |       |          |       |
|           |            |                      |     |         |            |            |                             |       |          |       |          |       |
|           |            |                      |     |         |            |            | : Missing Archetypes        |       |          |       |          |       |
|           |            |                      |     |         |            |            | : Most Prevalent Archetypes |       |          |       |          |       |

As we prepared for the event, here's our spreadsheet, organized by "personal brand Archetype"