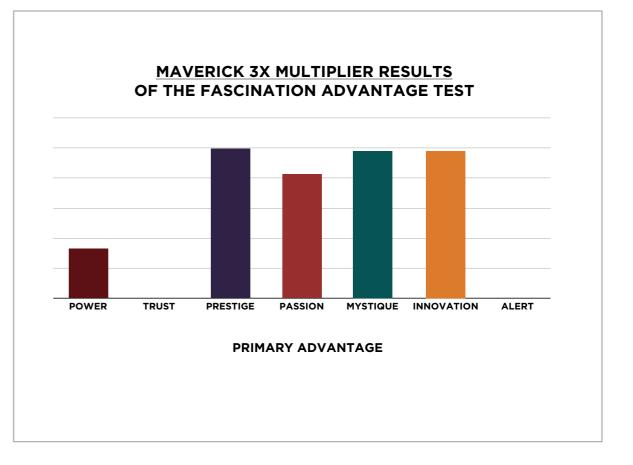

# THIS IS WHAT THE DATA ORIGINALLY LOOKED LIKE WHEN WE BEGAN TO COMPARE YOUR ORGANIZATION'S SCORES TO OUR OVERALL TEST POPULATION OF OVER ONE MILLION PEOPLE.





# THIS IS WHAT THE DATA ORIGINALLY LOOKED LIKE WHEN WE BEGAN TO COMPARE YOUR ORGANIZATION'S SCORES TO OUR OVERALL TEST POPULATION OF OVER ONE MILLION PEOPLE.

| Primary   | Secondary  | Archetype            | Sum | Percent |            | INNOVATION | PASSION                     | POWER | PRESTIGE | TRUST | MYSTIQUE | ALERT |
|-----------|------------|----------------------|-----|---------|------------|------------|-----------------------------|-------|----------|-------|----------|-------|
| Passion   | Innovation | The Catalyst         | 4   | 16.00%  | INNOVATION |            | 2                           | 1     | 3        |       |          |       |
| nnovation | Prestige   | The Trendsetter      | 3   | 12.00%  | PASSION    | 4          |                             | 1     |