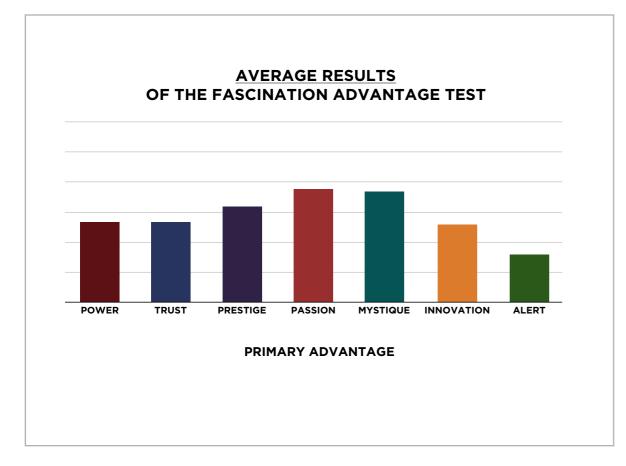

# THIS IS WHAT THE DATA ORIGINALLY LOOKED LIKE WHEN WE BEGAN TO COMPARE YOUR ORGANIZATION'S SCORES TO OUR OVERALL TEST POPULATION OF OVER ONE MILLION PEOPLE.





# THIS IS WHAT THE DATA ORIGINALLY LOOKED LIKE WHEN WE BEGAN TO COMPARE YOUR ORGANIZATION'S SCORES TO OUR OVERALL TEST POPULATION OF OVER ONE MILLION PEOPLE.

| Primary   | Secondary  | Archetype            | Sum | Percent |            | INNOVATION | PASSION                     | POWER | PRESTIGE | TRUST | MYSTIQUE | ALERT |
|-----------|------------|----------------------|-----|---------|------------|------------|-----------------------------|-------|----------|-------|----------|-------|
| Passion   | Innovation | The Catalyst         | 4   | 16.00%  | INNOVATION |            | 2                           | 1     | 3        |       |          |       |
| nnovation | Prestige   | The Trendsetter      | 3   | 12.00%  | PASSION    | 4          |                             | 1     |