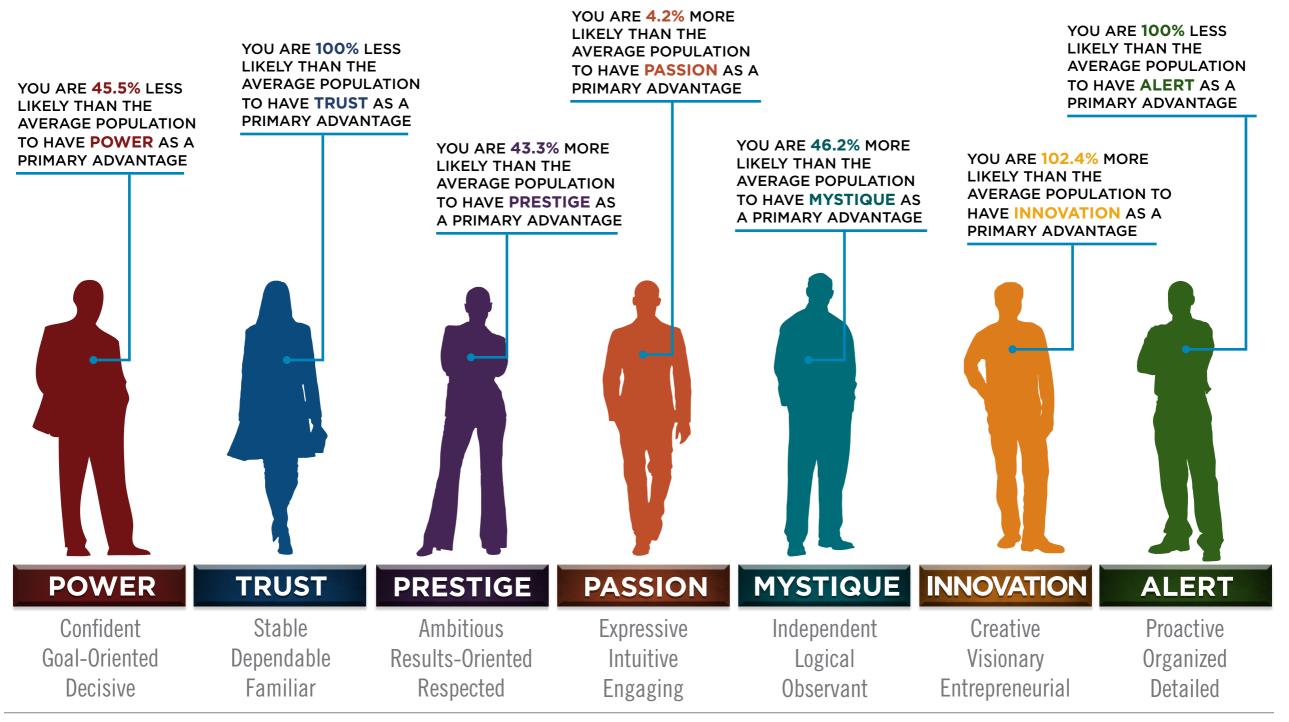

#### AVERAGE RESULTS FROM THE FASCINATION ADVANTAGE TEST

#### MAVERICK 3X MULTIPLIER RESULTS FROM THE FASCINATION ADVANTAGE TEST