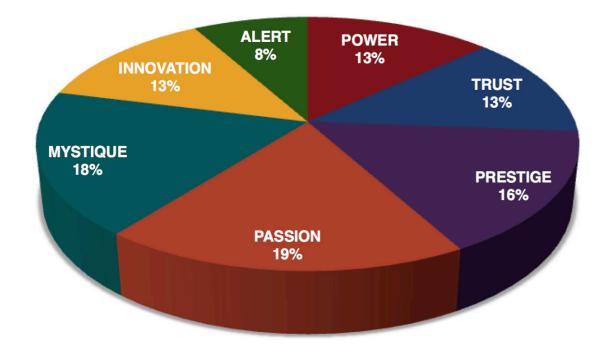

### THIS IS YOUR CUSTOM "FASCINATION FINGERPRINT."

This diagram shows the concentration of personal brand Archetypes of the organization.

This is your custom measurement of Fascination Scores. The diagram to the left shows the actual percentages of each personal brand Archetype within the organization.

# BASED ON YOUR AUDIENCE'S SCORES FOR "THE FASCINATION ADVANTAGE ASSESSMENT," WE IDENTIFIED THEIR UNIQUE PERSONALITY ADVANTAGES.

WE THEN BUILT CUSTOMIZED INSIGHTS TO PINPOINT WHAT MAKES THIS ORGANIZATION UNIQUELY FASCINATING.