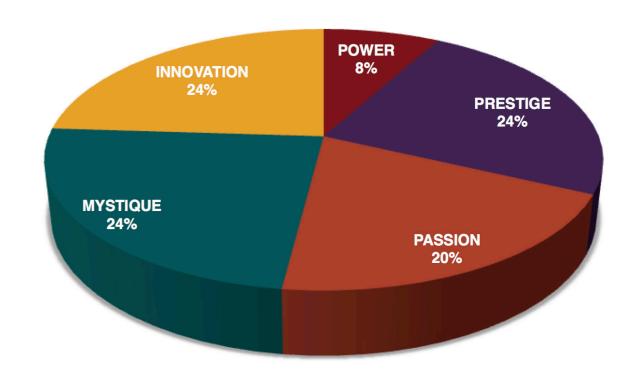

### THIS IS YOUR CUSTOM "FASCINATION FINGERPRINT."

This diagram shows the concentration of personal brand Archetypes of the organization.

This is your custom measurement of Fascination Scores. The diagram to the left shows the actual percentages of each personal brand Archetype within the organization.

# BASED ON YOUR AUDIENCE'S SCORES FOR "THE FASCINATION ADVANTAGE ASSESSMENT," WE IDENTIFIED THEIR UNIQUE PERSONALITY ADVANTAGES.

WE THEN BUILT CUSTOMIZED INSIGHTS TO PINPOINT WHAT MAKES THIS ORGANIZATION UNIQUELY FASCINATING.