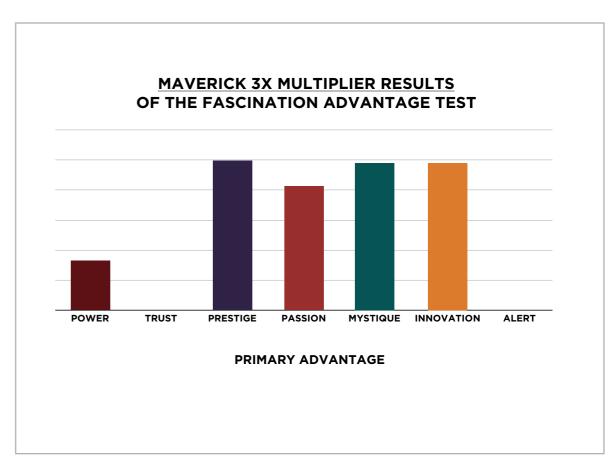

## THIS IS WHAT THE DATA ORIGINALLY LOOKED LIKE WHEN WE BEGAN TO COMPARE YOUR ORGANIZATION'S SCORES TO OUR OVERALL TEST POPULATION OF OVER ONE MILLION PEOPLE.

# THIS IS WHAT THE DATA ORIGINALLY LOOKED LIKE WHEN WE BEGAN TO COMPARE YOUR ORGANIZATION'S SCORES TO OUR OVERALL TEST POPULATION OF OVER ONE MILLION PEOPLE.

As we prepared for the event, here's our spreadsheet, organized by "personal brand Archetype"

### MAVERICK 3X MULTIPLIER RESULTS FROM THE FASCINATION ADVANTAGE TEST