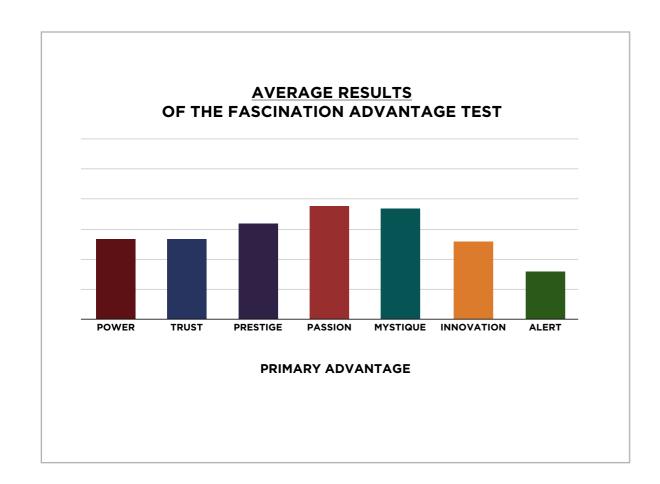

## THIS IS WHAT THE DATA ORIGINALLY LOOKED LIKE WHEN WE BEGAN TO COMPARE YOUR ORGANIZATION'S SCORES TO OUR OVERALL TEST POPULATION OF OVER ONE MILLION PEOPLE.

# THIS IS WHAT THE DATA ORIGINALLY LOOKED LIKE WHEN WE BEGAN TO COMPARE YOUR ORGANIZATION'S SCORES TO OUR OVERALL TEST POPULATION OF OVER ONE MILLION PEOPLE.

As we prepared for the event, here's our spreadsheet, organized by "personal brand Archetype"

### AVERAGE RESULTS FROM THE FASCINATION ADVANTAGE TEST