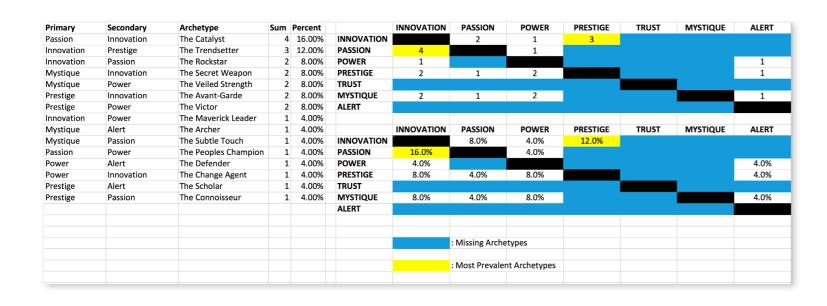

#### WE COMPARED YOUR FINDINGS TO OUR MATRIX OF 49 PERSONAL BRAND ARCHETYPES.

### THIS IS YOUR CUSTOM "FASCINATION FINGERPRINT."

This diagram shows the concentration of personal brand Archetypes of the organization.

This is your custom measurement of Fascination Scores. The diagram to the left shows the actual percentages of each personal brand Archetype within the organization.