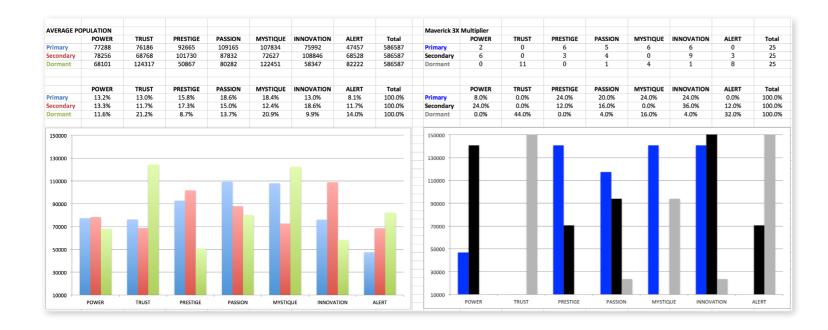

## THIS IS WHAT THE DATA ORIGINALLY LOOKED LIKE WHEN WE BEGAN TO COMPARE YOUR ORGANIZATION'S SCORES TO OUR OVERALL TEST POPULATION OF OVER ONE MILLION PEOPLE.

# THIS IS WHAT THE DATA ORIGINALLY LOOKED LIKE WHEN WE BEGAN TO COMPARE YOUR ORGANIZATION'S SCORES TO OUR OVERALL TEST POPULATION OF OVER ONE MILLION PEOPLE.

As we prepared for the event, here's our spreadsheet, organized by "personal brand Archetype"

# THIS IS WHAT THE DATA ORIGINALLY LOOKED LIKE WHEN WE BEGAN TO COMPARE YOUR ORGANIZATION'S SCORES TO OUR OVERALL TEST POPULATION OF OVER ONE MILLION PEOPLE.

### AVERAGE RESULTS FROM THE FASCINATION ADVANTAGE TEST

### MAVERICK 3X MULTIPLIER RESULTS FROM THE FASCINATION ADVANTAGE TEST