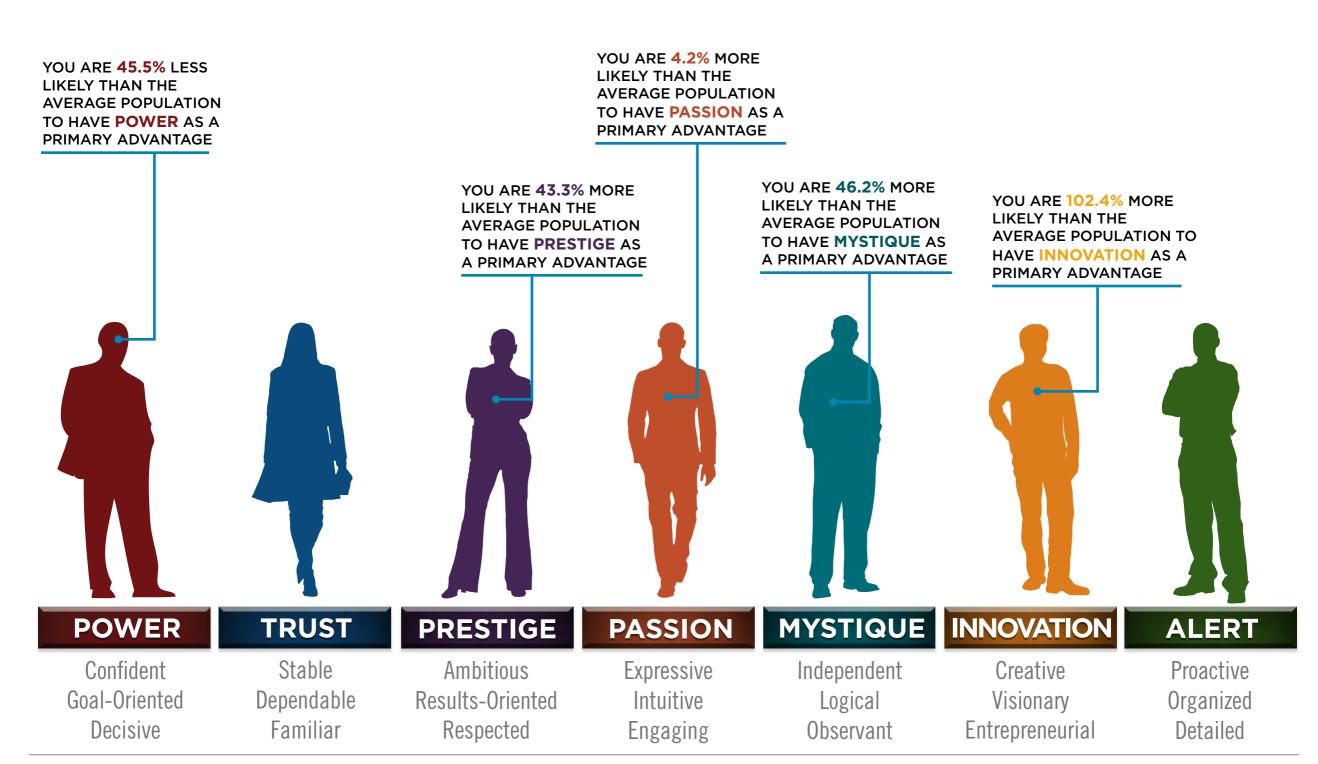

## THIS IS WHAT THE DATA ORIGINALLY LOOKED LIKE WHEN WE BEGAN TO COMPARE YOUR ORGANIZATION'S SCORES TO OUR OVERALL TEST POPULATION OF OVER ONE MILLION PEOPLE.

# THIS IS WHAT THE DATA ORIGINALLY LOOKED LIKE WHEN WE BEGAN TO COMPARE YOUR ORGANIZATION'S SCORES TO OUR OVERALL TEST POPULATION OF OVER ONE MILLION PEOPLE.

As we prepared for the event, here's our spreadsheet, organized by "personal brand Archetype"

# THIS IS WHAT THE DATA ORIGINALLY LOOKED LIKE WHEN WE BEGAN TO COMPARE YOUR ORGANIZATION'S SCORES TO OUR OVERALL TEST POPULATION OF OVER ONE MILLION PEOPLE.

### AVERAGE RESULTS FROM THE FASCINATION ADVANTAGE TEST

### MAVERICK 3X MULTIPLIER RESULTS FROM THE FASCINATION ADVANTAGE TEST