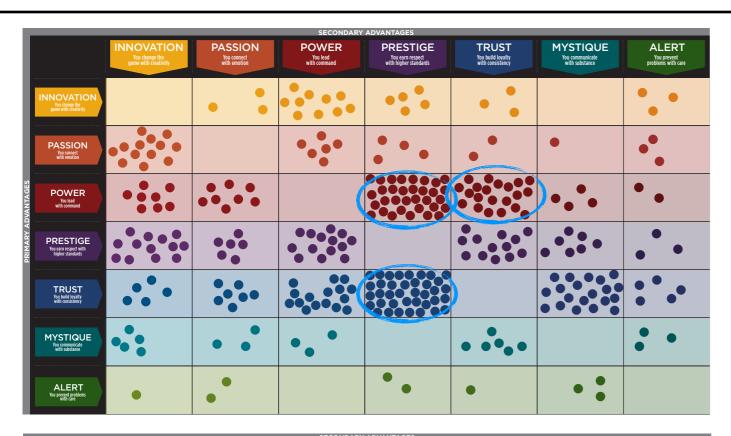

#### THIS IS YOUR CUSTOM "FASCINATION FINGERPRINT."

This diagram shows the concentration of personal brand Archetypes of the organization.

|                    | SECONDARY ADVANTAGES                            |                                                 |                                   |                             |                                                 |                                          |                                         |                                      |
|--------------------|-------------------------------------------------|-------------------------------------------------|-----------------------------------|-----------------------------|-------------------------------------------------|------------------------------------------|-----------------------------------------|--------------------------------------|
|                    |                                                 | INNOVATION  You change the game with creativity | PASSION  You connect with emotion | POWER You lead with command | PRESTIGE You earn respect with higher standards | TRUST You build loyalty with consistency | MYSTIQUE You communicate with substance | ALERT You prevent problems with care |
| PRIMARY ADVANTAGES | INNOVATION You change the game with creativity  |                                                 | 1.0%                              | 3.3%                        | 1.6%                                            | 1.0%                                     |                                         | 1.0%                                 |
|                    | PASSION You connect with emotion                | 4.2%                                            |                                   | 2.0%                        | 1.3%                                            | 0.7%                                     | 0.3%                                    | 1.0%                                 |
|                    | POWER You lead with command                     | 2.6%                                            | 2.6%                              | (                           | 10.7%                                           | 6.8%                                     | 1.3%                                    | 0.7%                                 |
| PRIMARY A          | PRESTIGE You earn respect with higher standards | 4.2%                                            | 2.0%                              | 4.6%                        |                                                 | 4.2%                                     | 2.3%                                    | 1.0%                                 |
|                    | TRUST You build loyalty with consistency        | 1.6%                                            | 2.3%                              | 5.2%                        | 13.0%                                           |                                          | 6.5%                                    | 1.6%                                 |
|                    | MYSTIQUE  You communicate with substance        | 1.6%                                            | 1.0%                              | 1.0%                        |                                                 | 2.0%                                     |                                         | 1.0%                                 |
|                    | ALERT You prevent problems with care            | 0.3%                                            | 0.7%                              |                             | 0.7%                                            | 0.3%                                     | 1.0%                                    |                                      |

This is your custom measurement of Fascination Scores. The diagram to the left shows the actual percentages of each personal brand Archetype within the organization.