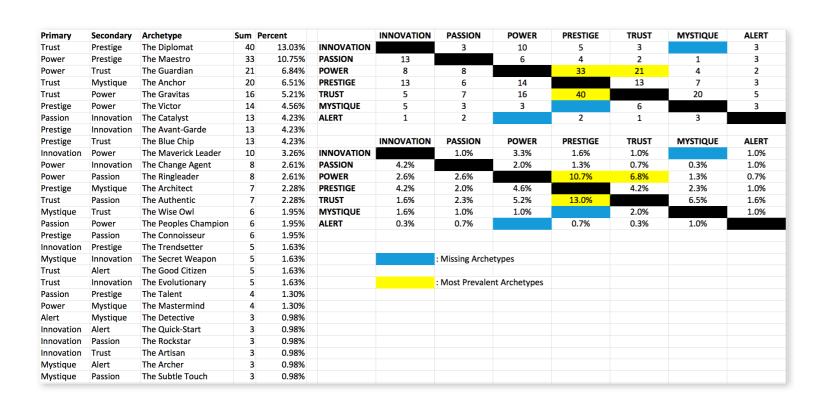

#### THIS IS YOUR CUSTOM "FASCINATION FINGERPRINT."

This diagram shows the concentration of personal brand Archetypes of the organization.

|                    | SECONDARY ADVANTAGES                            |                                                 |                                   |                             |                                                 |                                          |                                         |                                      |
|--------------------|-------------------------------------------------|-------------------------------------------------|-----------------------------------|-----------------------------|-------------------------------------------------|------------------------------------------|-----------------------------------------|--------------------------------------|
|                    |                                                 | INNOVATION  You change the game with creativity | PASSION  You connect with emotion | POWER You lead with command | PRESTIGE You earn respect with higher standards | TRUST You build loyalty with consistency | MYSTIQUE You communicate with substance | ALERT You prevent problems with care |
| PRIMARY ADVANTAGES | INNOVATION You change the game with creativity  |                                                 | 1.0%                              | 3.3%                        | 1.6%                                            | 1.0%                                     |                                         | 1.0%                                 |
|                    | PASSION You connect with emotion                | 4.2%                                            |                                   | 2.0%                        | 1.3%                                            | 0.7%                                     | 0.3%                                    | 1.0%                                 |
|                    | POWER You lead with command                     | 2.6%                                            | 2.6%                              | (                           | 10.7%                                           | 6.8%                                     | 1.3%                                    | 0.7%                                 |
| PRIMARY A          | PRESTIGE You earn respect with higher standards | 4.2%                                            | 2.0%                              | 4.6%                        |                                                 | 4.2%                                     | 2.3%                                    | 1.0%                                 |
|                    | TRUST You build loyalty with consistency        | 1.6%                                            | 2.3%                              | 5.2%                        | 13.0%                                           |                                          | 6.5%                                    | 1.6%                                 |
|                    | MYSTIQUE  You communicate with substance        | 1.6%                                            | 1.0%                              | 1.0%                        |                                                 | 2.0%                                     |                                         | 1.0%                                 |
|                    | ALERT You prevent problems with care            | 0.3%                                            | 0.7%                              |                             | 0.7%                                            | 0.3%                                     | 1.0%                                    |                                      |

This is your custom measurement of Fascination Scores. The diagram to the left shows the actual percentages of each personal brand Archetype within the organization.