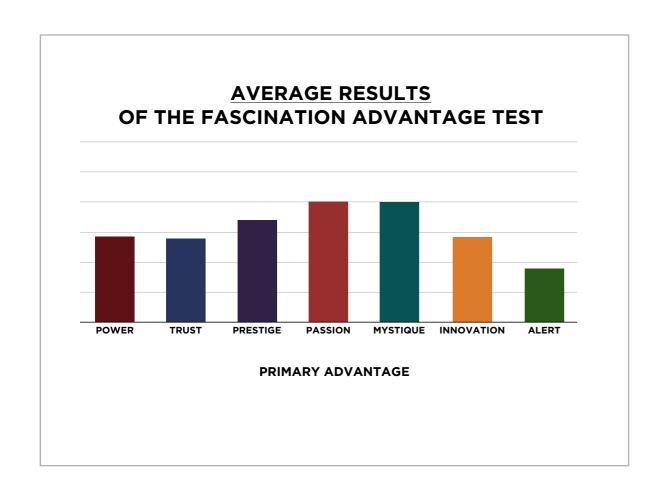

### THIS IS WHAT THE DATA ORIGINALLY LOOKED LIKE WHEN WE BEGAN TO COMPARE YOUR ORGANIZATION'S SCORES TO OUR OVERALL TEST POPULATION OF OVER ONE MILLION PEOPLE.

# THIS IS WHAT THE DATA ORIGINALLY LOOKED LIKE WHEN WE BEGAN TO COMPARE YOUR ORGANIZATION'S SCORES TO OUR OVERALL TEST POPULATION OF OVER ONE MILLION PEOPLE.

As we prepared for the event, here's our spreadsheet, organized by "personal brand Archetype"

#### AVERAGE RESULTS FROM THE FASCINATION ADVANTAGE TEST