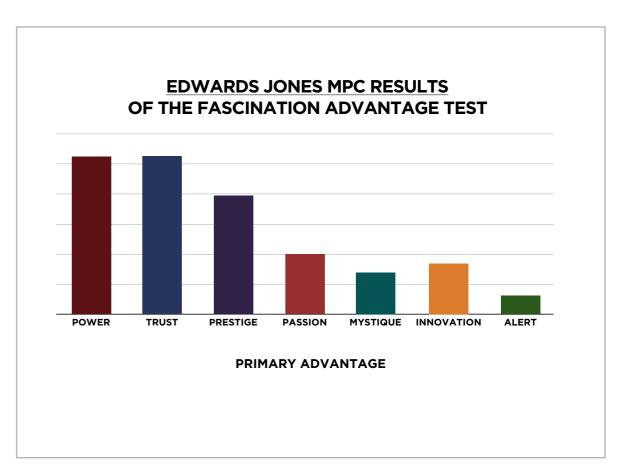

### THIS IS WHAT THE DATA ORIGINALLY LOOKED LIKE WHEN WE BEGAN TO COMPARE YOUR ORGANIZATION'S SCORES TO OUR OVERALL TEST POPULATION OF OVER ONE MILLION PEOPLE.

# THIS IS WHAT THE DATA ORIGINALLY LOOKED LIKE WHEN WE BEGAN TO COMPARE YOUR ORGANIZATION'S SCORES TO OUR OVERALL TEST POPULATION OF OVER ONE MILLION PEOPLE.

As we prepared for the event, here's our spreadsheet, organized by "personal brand Archetype"

#### EDWARDS JONES MPC RESULTS FROM THE FASCINATION ADVANTAGE TEST