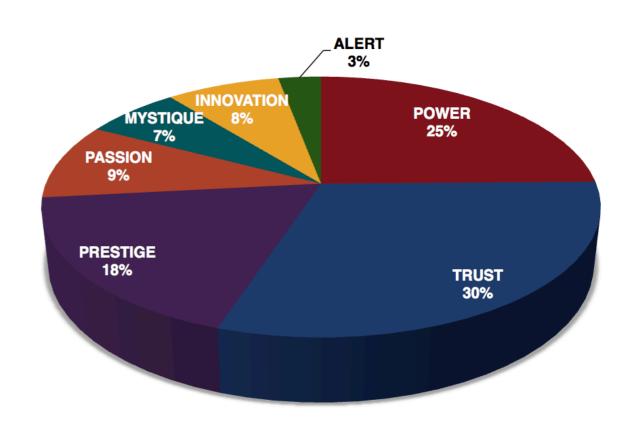

UNITY
MPC17-EXPRESS



### THIS IS WHAT THE DATA ORIGINALLY LOOKED LIKE WHEN WE BEGAN TO COMPARE YOUR ORGANIZATION'S SCORES TO OUR OVERALL TEST POPULATION OF OVER ONE MILLION PEOPLE.





# THIS IS WHAT THE DATA ORIGINALLY LOOKED LIKE WHEN WE BEGAN TO COMPARE YOUR ORGANIZATION'S SCORES TO OUR OVERALL TEST POPULATION OF OVER ONE MILLION PEOPLE.



As we prepared for the event, here's our spreadsheet, organized by "personal brand Archetype"



# THIS IS WHAT THE DATA ORIGINALLY LOOKED LIKE WHEN WE BEGAN TO COMPARE YOUR ORGANIZATION'S SCORES TO OUR OVERALL TEST POPULATION OF OVER ONE MILLION PEOPLE.

#### AVERAGE RESULTS FROM THE FASCINATION ADVANTAGE TEST

# INNOVATION 13% ALERT POWER 13% TRUST 13% MYSTIQUE 18% PASSION 19%

#### EDWARDS JONES MPC RESULTS FROM THE FASCINATION ADVANTAGE TEST



#### WE COMPARED YOUR FINDINGS TO OUR MATRIX OF 49 PERSONAL BRAND ARCHETYPES.

#### THE PERSONAL BRAND ARCHETYPES DISCOVERED BY SALLY HOGSHEAD HOWTOFASCINATE.COM **SECONDARY ADVANTAGE** INNOVATION **PASSION PRESTIGE** TRUST **MYSTIQUE ALERT POWER** You change the You connect You lead You earn respect with You build loyalty You communicate You prevent ame with creativity problems with care with emotion with command higher standards with consistency with substance THE MAVERICK THE THE THE THE THE THE INNOVATION **ROCKSTAR** LEADER **TRENDSETTER QUICK-START** ANARCHY **ARTISAN** PROVOCATEUR You change the Volatile • Startling **Bold** • Artistic Pioneering • Irreverent **Cutting-Edge • Elite** Deliberate • Thoughtful Clever • Adept Prolific • Thorough game with creativity Chaotic Unorthodox