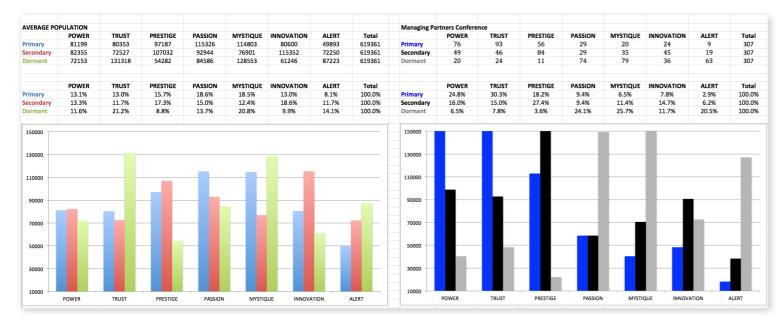

### THIS IS WHAT THE DATA ORIGINALLY LOOKED LIKE WHEN WE BEGAN TO COMPARE YOUR ORGANIZATION'S SCORES TO OUR OVERALL TEST POPULATION OF OVER ONE MILLION PEOPLE.

# THIS IS WHAT THE DATA ORIGINALLY LOOKED LIKE WHEN WE BEGAN TO COMPARE YOUR ORGANIZATION'S SCORES TO OUR OVERALL TEST POPULATION OF OVER ONE MILLION PEOPLE.

As we prepared for the event, here's our spreadsheet, organized by "personal brand Archetype"

# THIS IS WHAT THE DATA ORIGINALLY LOOKED LIKE WHEN WE BEGAN TO COMPARE YOUR ORGANIZATION'S SCORES TO OUR OVERALL TEST POPULATION OF OVER ONE MILLION PEOPLE.

#### AVERAGE RESULTS FROM THE FASCINATION ADVANTAGE TEST

#### EDWARDS JONES MPC RESULTS FROM THE FASCINATION ADVANTAGE TEST