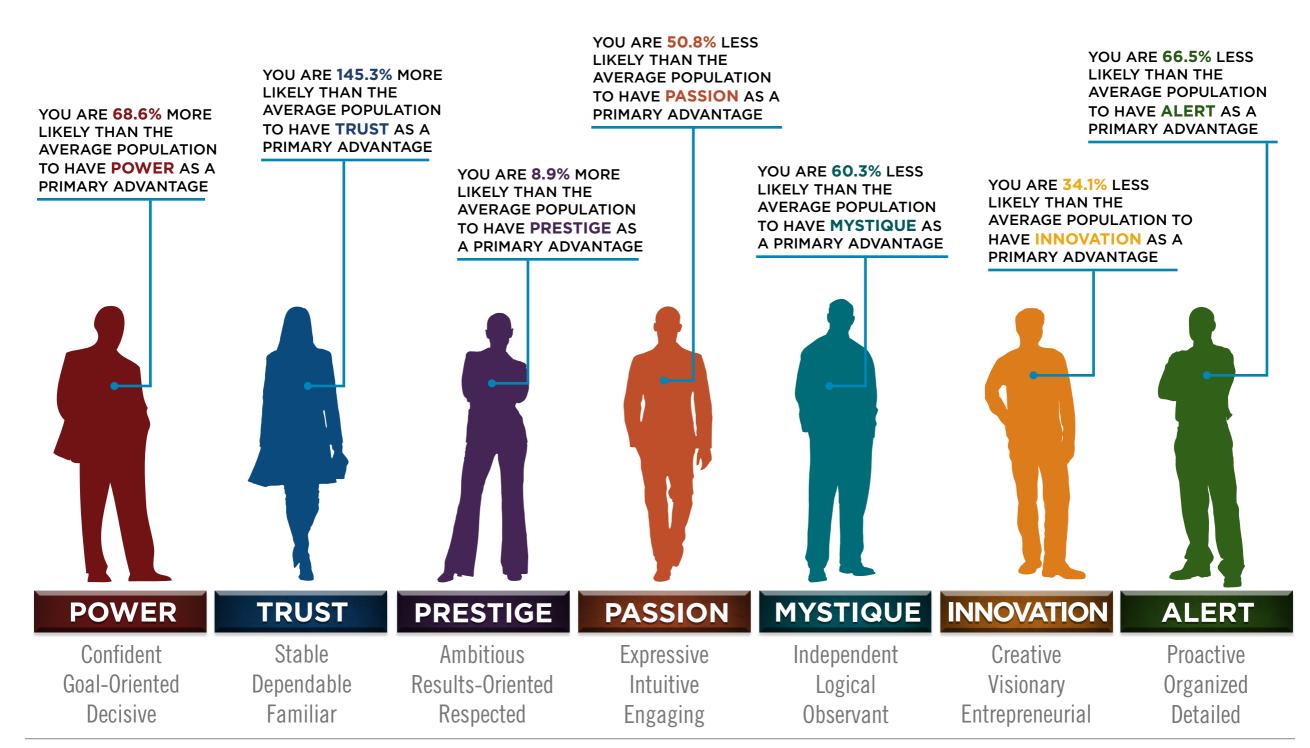

1.0%                                 |
|                    | ALERT You prevent problems with care            | 0.3%                                            | 0.7%                              |                             | 0.7%                                            | 0.3%                                     | 1.0%                                    |                                      |

This is your custom measurement of Fascination Scores. The diagram to the left shows the actual percentages of each personal brand Archetype within the organization.



# BASED ON YOUR AUDIENCE'S SCORES FOR "THE FASCINATION ADVANTAGE ASSESSMENT," WE IDENTIFIED THEIR UNIQUE PERSONALITY ADVANTAGES.

WE THEN BUILT CUSTOMIZED INSIGHTS TO PINPOINT WHAT MAKES THIS ORGANIZATION UNIQUELY FASCINATING.



For information, visit HowToFascinate.com or contact Hello@HowToFascinate.com.

#### HOW DOES YOUR

#### **INNER CIRCLE COMMUNICATE?**

We want you to share your code with your inner circle, your most trusted friends and influencers. Why? Once they know what makes them valuable to others, they'll be more authentic and confident, and more likely to make a positive impression.

**Click here** or copy and paste the below copy to share this code for free (normally \$19.99 each)

- 1 VISIT HowToFascinate.com/YOU
- 2 FOR THE ACCESS CODE, ENTER MPC17-EXPRESS
- 3 THIS OFFER EXPIRES ON **04/15/17**

When they take the Fascination Advantage® assessment, they will discover their distinct brand of persuasion. It's what they are already doing right. Leverage this information and they can build a bran