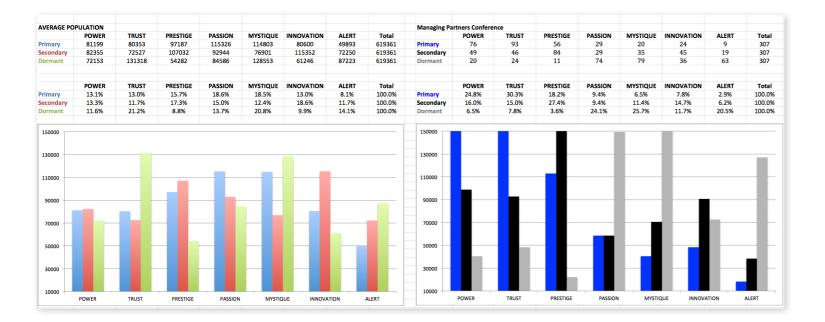

# THIS IS WHAT THE DATA ORIGINALLY LOOKED LIKE WHEN WE BEGAN TO COMPARE YOUR ORGANIZATION'S SCORES TO OUR OVERALL TEST POPULATION OF OVER ONE MILLION PEOPLE.

# THIS IS WHAT THE DATA ORIGINALLY LOOKED LIKE WHEN WE BEGAN TO COMPARE YOUR ORGANIZATION'S SCORES TO OUR OVERALL TEST POPULATION OF OVER ONE MILLION PEOPLE.

| Primary    | Secondary  | Archetype            | Sum | Percent |            | INNOVATION | PASSION         | POWER         | PRESTIGE | TRUST | MYSTIQUE | ALERT |
|------------|------------|----------------------|-----|---------|------------|------------|-----------------|---------------|----------|-------|----------|-------|
| Trust      | Prestige   | The Diplomat         | 40  | 13.03%  | INNOVATION |            | 3               | 10            | 5        | 3     |          | 3     |
| Power      | Prestige   | The Maestro          | 33  | 10.75%  | PASSION    | 13         |                 | 6             | 4        | 2     | 1        | 3     |
| Power      | Trust      | The Guardian         | 21  | 6.84%   | POWER      | 8          | 8               |               | 33       | 21    | 4        | 2     |
| Trust      | Mystique   | The Anchor           | 20  | 6.51%   | PRESTIGE   | 13         | 6               | 14            |          | 13    | 7        | 3     |
| Trust      | Power      | The Gravitas         | 16  | 5.21%   | TRUST      | 5          | 7               | 16            | 40       |       | 20       | 5     |
| Prestige   | Power      | The Victor           | 14  | 4.56%   | MYSTIQUE   | 5          | 3               | 3             |          | 6     |          | 3     |
| Passion    | Innovation | The Catalyst         | 13  | 4.23%   | ALERT      | 1          | 2               |               | 2        | 1     | 3        |       |
| Prestige   | Innovation | The Avant-Garde      | 13  | 4.23%   |            |            |                 |               |          |       |          |       |
| Prestige   | Trust      | The Blue Chip        | 13  | 4.23%   |            | INNOVATION | PASSION         | POWER         | PRESTIGE | TRUST | MYSTIQUE | ALERT |
| Innovation | Power      | The Maverick Leader  | 10  | 3.26%   | INNOVATION |            | 1.0%            | 3.3%          | 1.6%     | 1.0%  |          | 1.0%  |
| Power      | Innovation | The Change Agent     | 8   | 2.61%   | PASSION    | 4.2%       |                 | 2.0%          | 1.3%     | 0.7%  | 0.3%     | 1.0%  |
| Power      | Passion    | The Ringleader       | 8   | 2.61%   | POWER      | 2.6%       | 2.6%            |               | 10.7%    | 6.8%  | 1.3%     | 0.7%  |
| Prestige   | Mystique   | The Architect        | 7   | 2.28%   | PRESTIGE   | 4.2%       | 2.0%            | 4.6%          |          | 4.2%  | 2.3%     | 1.0%  |
| Trust      | Passion    | The Authentic        | 7   | 2.28%   | TRUST      | 1.6%       | 2.3%            | 5.2%          | 13.0%    |       | 6.5%     | 1.6%  |
| Mystique   | Trust      | The Wise Owl         | 6   | 1.95%   | MYSTIQUE   | 1.6%       | 1.0%            | 1.0%          |          | 2.0%  |          | 1.0%  |
| Passion    | Power      | The Peoples Champion | 6   | 1.95%   | ALERT      | 0.3%       | 0.7%            |               | 0.7%     | 0.3%  | 1.0%     |       |
| Prestige   | Passion    | The Connoisseur      | 6   | 1.95%   |            |            |                 |               |          |       |          |       |
| Innovation | Prestige   | The Trendsetter      | 5   | 1.63%   |            |            |                 |               |          |       |          |       |
| Mystique   | Innovation | The Secret Weapon    | 5   | 1.63%   |            |            | : Missing Arche | etypes        |          |       |          |       |
| Trust      | Alert      | The Good Citizen     | 5   | 1.63%   |            |            |                 |               |          |       |          |       |
| Trust      | Innovation | The Evolutionary     | 5   | 1.63%   |            |            | : Most Prevale  | nt Archetypes |          |       |          |       |
| Passion    | Prestige   | The Talent           | 4   | 1.30%   |            |            |                 |               |          |       |          |       |
| Power      | Mystique   | The Mastermind       | 4   | 1.30%   |            |            |                 |               |          |       |          |       |
| Alert      | Mystique   | The Detective        | 3   | 0.98%   |            |            |                 |               |          |       |          |       |
| Innovation | Alert      | The Quick-Start      | 3   | 0.98%   |            |            |                 |               |          |       |          |       |
| Innovation | Passion    | The Rockstar         | 3   | 0.98%   |            |            |                 |               |          |       |          |       |
| Innovation | Trust      | The Artisan          | 3   | 0.98%   |            |            |                 |               |          |       |          |       |
| Mystique   | Alert      | The Archer           | 3   | 0.98%   |            |            |                 |               |          |       |          |       |
| Mystique   | Passion    | The Subtle Touch     | 3   | 0.98%   |            |            |                 |               |          |       |          |       |

#### THIS IS YOUR CUSTOM "FASCINATION FINGERPRINT."

This diagram shows the concentration of personal brand Archetypes of the organization.

This is your custom measurement of Fascination Scores. The diagram to the left shows the actual percentages of each personal brand Archetype within the organization.