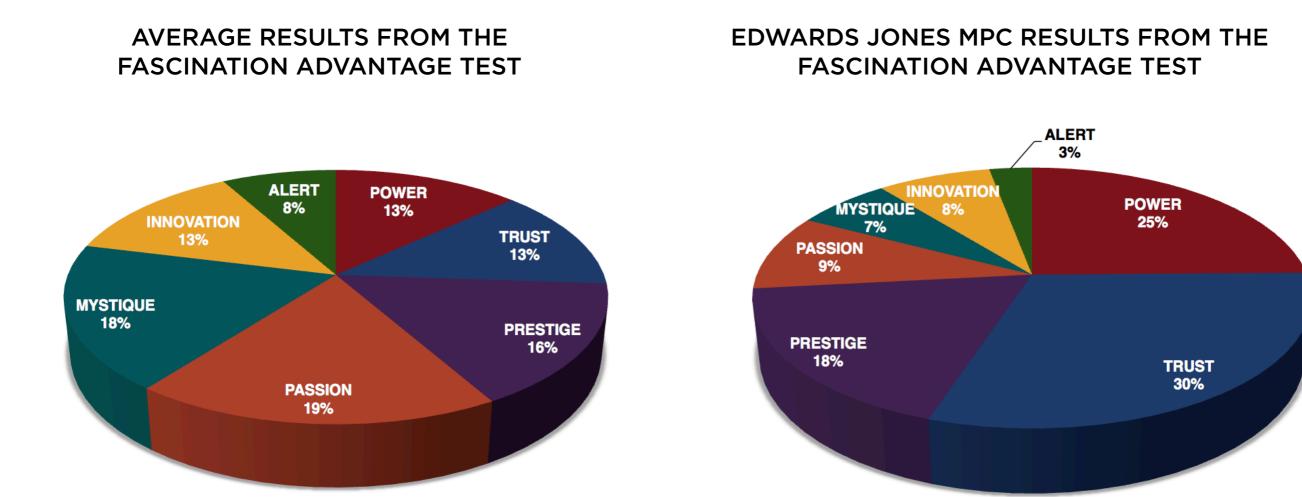

#### BASED ON YOUR AUDIENCE'S SCORES FOR "THE FASCINATION ADVANTAGE ASSESSMENT," WE IDENTIFIED THEIR UNIQUE PERSONALITY ADVANTAGES.

WE THEN BUILT CUSTOMIZED INSIGHTS TO PINPOINT WHAT MAKES THIS ORGANIZATION UNIQUELY FASCINATING.