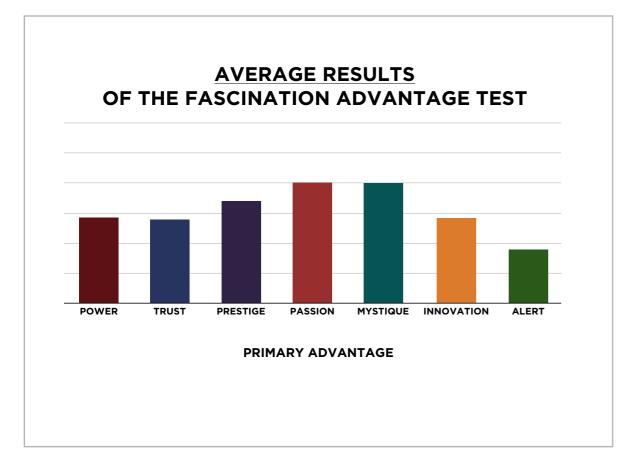

#### BASED ON YOUR AUDIENCE'S SCORES FOR "THE FASCINATION ADVANTAGE ASSESSMENT," WE IDENTIFIED THEIR UNIQUE PERSONALITY ADVANTAGES.

WE THEN BUILT CUSTOMIZED INSIGHTS TO PINPOINT WHAT MAKES THIS ORGANIZATION UNIQUELY FASCINATING.