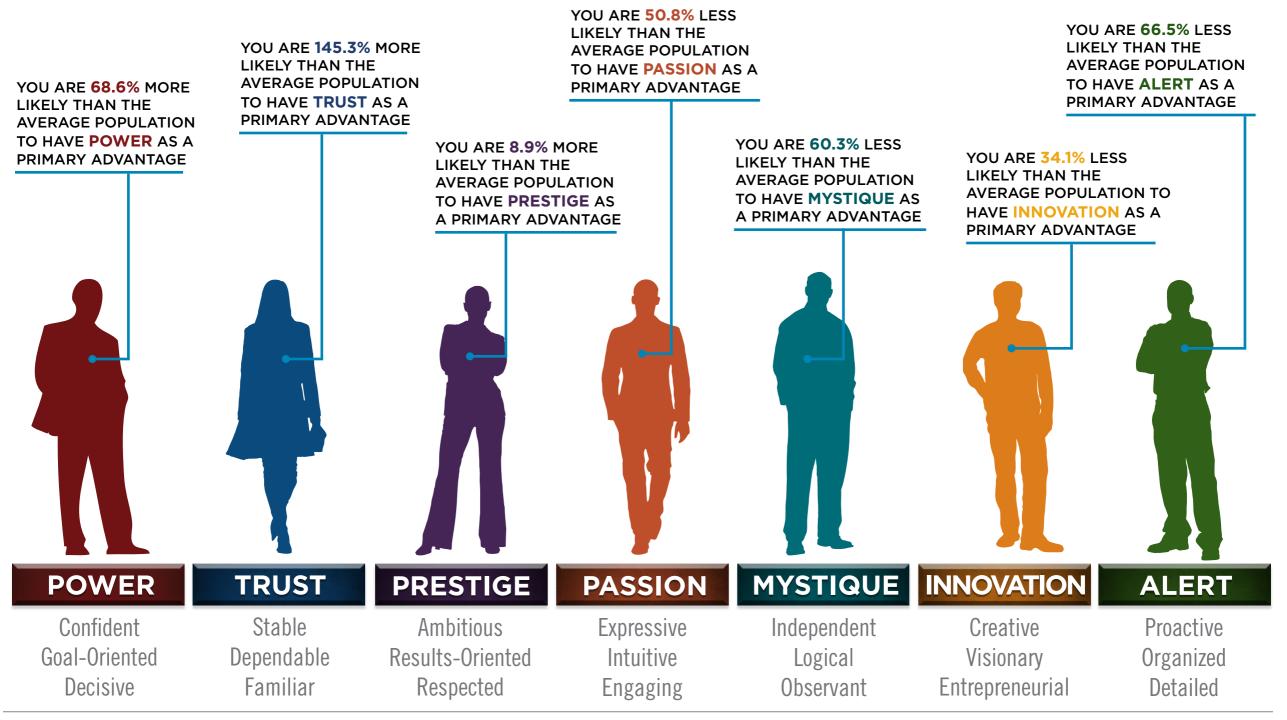

#### 7 WAYS HIGH-PERFORMERS ADD VALUE

| INNOVATION | CREATIVE PROBLEM-SOLVER                           |
|------------|---------------------------------------------------|
| PASSION    | RELATIONSHIP-BUILDER WITH<br>STRONG PEOPLE SKILLS |
| POWER      | A LEADER WHO MAKES DECISIONS                      |
| PRESTIGE   | OVERACHIEVER WITH<br>HIGH STANDARDS               |
| TRUST      | STABLE, RELIABLE PARTNER                          |
| MYSTIQUE   | SOLO INTELLECT<br>BEHIND THE SCENES               |
| ALERT      | PRECISE DETAIL MANAGER                            |