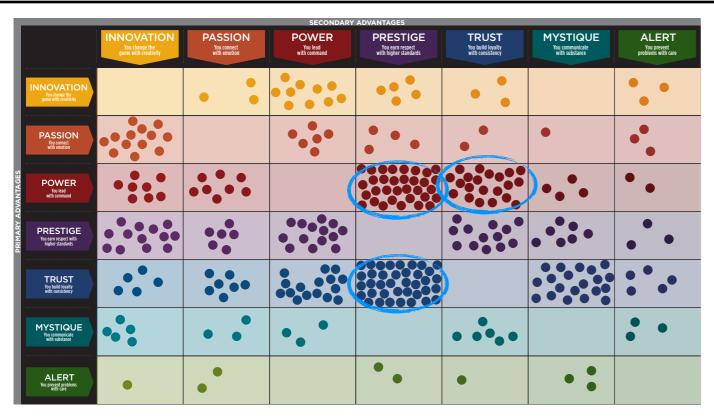

#### WE COMPARED YOUR FINDINGS TO OUR MATRIX OF 49 PERSONAL BRAND ARCHETYPES.

|                                                              | SECONDARY ADVANTAGE                                                |                                                                 |                                                                      |                                                                  |                                                            |                                                              |                                                               |  |  |
|--------------------------------------------------------------|--------------------------------------------------------------------|-----------------------------------------------------------------|----------------------------------------------------------------------|------------------------------------------------------------------|------------------------------------------------------------|--------------------------------------------------------------|---------------------------------------------------------------|--|--|
|                                                              | <b>INNOVATION</b><br>You change the<br>game with creativity        | PASSION<br>You connect<br>with emotion                          | POWER<br>You lead<br>with command                                    | PRESTIGE<br>You earn respect with<br>higher standards            | TRUST<br>You build loyalty<br>with consistency             | MYSTIQUE<br>You communicate<br>with substance                | ALERT<br>You prevent<br>problems with care                    |  |  |
| <b>INNOVATION</b><br>You change the<br>game with creativity  | THE<br>ANARCHY<br>Volatile • Startling<br>Chaotic                  | THE<br>ROCKSTAR<br>Bold • Artistic<br>Unorthodox                | THE MAVERICK<br>LEADER<br>Pioneering • Irreverent<br>Entrepreneurial | THE<br>TRENDSETTER<br>Cutting-Edge • Elite<br>Progressive        | THE<br>ARTISAN<br>Deliberate • Thoughtful<br>Flexible      | THE<br>PROVOCATEUR<br>Clever • Adept<br>Contemporary         | THE<br>QUICK-START<br>Prolific • Thorough<br>Diligent         |  |  |
| PASSION<br>You connect<br>with emotion                       | THE<br>CATALYST<br>Out-of-the-Box • Social<br>Energizing           | THE<br>DRAMA<br>Theatrical • Emotive<br>Sensitive               | THE PEOPLE'S<br>CHAMPION<br>Dynamic • Inclusive<br>Engaging          | THE<br>TALENT<br>Expressive • Stylish<br>Emotionally-Intelligent | THE<br>BELOVED<br>Nurturing • Loyal<br>Sincere             | THE<br>INTRIGUE<br>Discerning • Perceptive<br>Considerate    | THE<br>ORCHESTRATO<br>Attentive • Dedicated<br>Efficient      |  |  |
| <b>POWER</b><br>You lead<br>with command                     | THE CHANGE<br>AGENT<br>Inventive • Untraditional<br>Self-Propelled | THE<br>RINGLEADER<br>Motivating • Spirited<br>Compelling        | THE<br>AGGRESSOR<br>Dominant • Overbearing<br>Dogmatic               | THE<br>MAESTRO<br>Ambitious • Focused<br>Confident               | THE<br>GUARDIAN<br>Prominent • Genuine<br>Sure-Footed      | THE<br>MASTERMIND<br>Methodical • Intense<br>Self-Reliant    | THE<br>DEFENDER<br>Proactive • Cautionar<br>Strong-Willed     |  |  |
| <b>PRESTIGE</b><br>You earn respect with<br>higher standards | THE<br>AVANT-GARDE<br>Original • Enterprising<br>Forward-Thinking  | THE<br>CONNOISSEUR<br>Insightful • Distinguished<br>In-the-Know | THE<br>VICTOR<br>Respected • Competitive<br>Results-Oriented         | THE<br>IMPERIAL<br>Arrogant • Cold<br>Superior                   | THE<br>BLUE CHIP<br>Classic • Established<br>Best-In-Class | THE<br>ARCHITECT<br>Skillful • Restrained<br>Polished        | THE<br>SCHOLAR<br>Intellectual • Discipline<br>Systematic     |  |  |
| TRUST<br>You build loyalty<br>with consistency               | THE<br>EVOLUTIONARY<br>Curious • Adaptable<br>Open-Minded          | THE<br>AUTHENTIC<br>Approachable •Dependable<br>Trustworthy     | THE<br>GRAVITAS<br>Dignified • Stable<br>Hardworking                 | THE<br>DIPLOMAT<br>Levelheaded • Subtle<br>Capable               | THE<br>OLD GUARD<br>Predictable • Safe<br>Unmovable        | THE<br>ANCHOR<br>Protective • Purposeful<br>Analytical       | THE<br>GOOD CITIZEN<br>Principled • Prepared<br>Conscientious |  |  |
| MYSTIQUE<br>You communicate<br>with substance                | THE SECRET<br>WEAPON<br>Nimble • Unassuming<br>Independent         | THE SUBTLE<br>TOUCH<br>Tactful • Self-Sufficient<br>Mindful     | THE VEILED<br>STRENGTH<br>Realistic • Intentional<br>To-the-Point    | THE<br>ROYAL GUARD<br>Elegant • Astute<br>Discreet               | THE<br>WISE OWL<br>Observant • Assured<br>Unruffled        | THE<br>DEADBOLT<br>Unemotional • Introverted<br>Concentrated | THE<br>ARCHER<br>On-Target • Reasone<br>Pragmatic             |  |  |
| ALERT<br>You prevent<br>problems with care                   | THE<br>COMPOSER<br>Strategic • Fine-Tuned<br>Judicious             | THE<br>COORDINATOR<br>Constructive • Organized<br>Practical     | <b>THE</b><br><b>ACE</b><br>Decisive • Tireless<br>Forthright        | THE<br>EDITOR-IN-CHIEF<br>Productive • Skilled<br>Detailed       | THE<br>MEDIATOR<br>Steadfast • Composed<br>Structured      | THE<br>DETECTIVE<br>Clear-Cut • Accurate<br>Meticulous       | THE CONTROI<br>FREAK<br>Compulsive • Driven<br>Exacting       |  |  |

#### THIS IS YOUR CUSTOM "FASCINATION FINGERPRINT."

This diagram shows the concentration of personal brand Archetypes of the organization.

This is your custom measurement of Fascination Scores. The diagram to the left shows the actual percentages of each personal brand Archetype within the organization.

| l                  |                                                       | INNOVATION<br>You change the<br>game with creativity | PASSION<br>You connect<br>with emotion | POWER<br>You lead<br>with command | PRESTIGE<br>You earn respect<br>with higher standards | TRUST<br>You build loyalty<br>with consistency | MYSTIQUE<br>You communicate<br>with substance | ALERT<br>You prevent<br>problems with care |
|--------------------|-------------------------------------------------------|------------------------------------------------------|----------------------------------------|-----------------------------------|-------------------------------------------------------|------------------------------------------------|-----------------------------------------------|--------------------------------------------|
|                    | INNOVATION<br>You change the<br>game with creativity  |                                                      | 1.0%                                   | 3.3%                              | 1.6%                                                  | 1.0%                                           |                                               | 1.0%                                       |
|                    | PASSION<br>You connect<br>with emotion                | 4.2%                                                 |                                        | 2.0%                              | 1.3%                                                  | 0.7%                                           | 0.3%                                          | 1.0%                                       |
| PRIMARY ADVANTAGES | POWER<br>You lead<br>with command                     | 2.6%                                                 | 2.6%                                   | (                                 | 10.7%                                                 | 6.8%                                           | 1.3%                                          | 0.7%                                       |
| PRIMARY AI         | PRESTIGE<br>You earn respect with<br>higher standards | 4.2%                                                 | 2.0%                                   | 4.6%                              |                                                       | 4.2%                                           | 2.3%                                          | 1.0%                                       |
|                    | TRUST<br>You build loyalty<br>with consistency        | 1.6%                                                 | 2.3%                                   | 5.2%                              | 13.0%                                                 |                                                | 6.5%                                          | 1.6%                                       |
|                    | MYSTIQUE<br>You communicate<br>with substance         | 1.6%                                                 | 1.0%                                   | 1.0%                              |                                                       | 2.0%                                           |                                               | 1.0%                                       |
|                    | ALERT<br>You prevent problems<br>with care            | 0.3%                                                 | 0.7%                                   |                                   | 0.7%                                                  | 0.3%                                           | 1.0%                                          |                                            |

SECONDARY ADVANTAGE