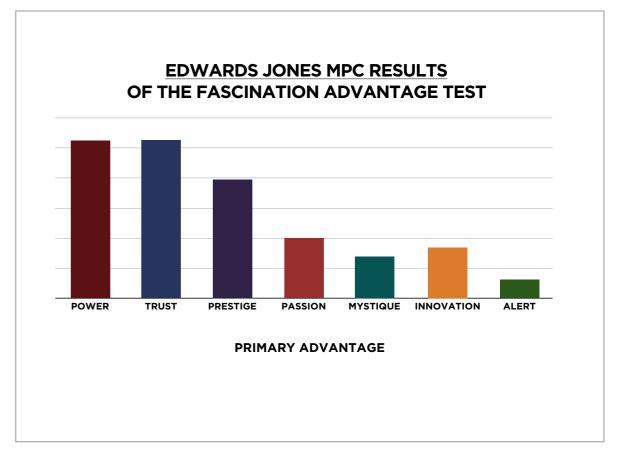

#### BASED ON YOUR AUDIENCE'S SCORES FOR "THE FASCINATION ADVANTAGE ASSESSMENT," WE IDENTIFIED THEIR UNIQUE PERSONALITY ADVANTAGES.

WE THEN BUILT CUSTOMIZED INSIGHTS TO PINPOINT WHAT MAKES THIS ORGANIZATION UNIQUELY FASCINATING.