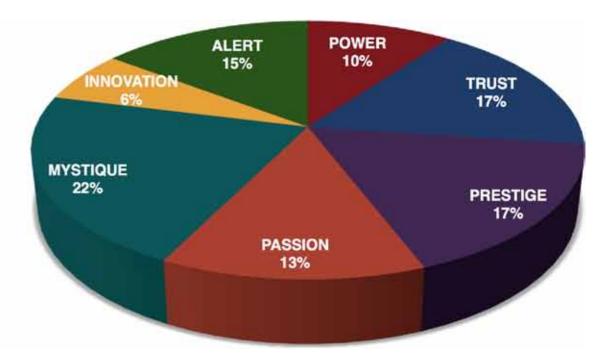

|            |            |                 |               |          |       |          |       |
| Passion    | Power      | The Peoples Champion | 5   | 1.52%   |            |            |                 |               |          |       |          |       |
| Passion    | Mystique   | The Intrigue         | 4   | 1.22%   |            |            |                 |               |          |       |          |       |

As we prepared for the event, here's our spreadsheet, organized by "Personality Archetype"



## THIS IS WHAT THE RAW DATA ORIGINALLY LOOKED LIKE WHEN WE BEGAN TO COMPARE YOUR ORGANIZATION'S SCORES TO OUR OVERALL TEST POPULATION OF OVER 600,000 PEOPLE.

## AVERAGE RESULTS FROM THE FASCINATION ADVANTAGE TEST



#### MUSE RESULTS FROM THE FASCINATION ADVANTAGE TEST



#### WE COMPARED YOUR FINDINGS TO OUR MATRIX OF 49 PERSONALITY ARCHETYPES.

| CREATED BY SALLY HOGSHEAD<br>DISCOVER MORE AT HOWTO FASCINATE.COM<br>EMAIL: HELLO@HOWTO FASCINATE.COM<br>@ 2014 HOW TO FASCINATE. ALL RIGHTS RESERVED. |                           |                            |                         |                         |                         |                           |                           |  |  |
|--------------------------------------------------------------------------------------------------------------------------------------------------------|---------------------------|----------------------------|-------------------------|-------------------------|-------------------------|---------------------------|---------------------------|--|--|
| SECONDARY FASCIN