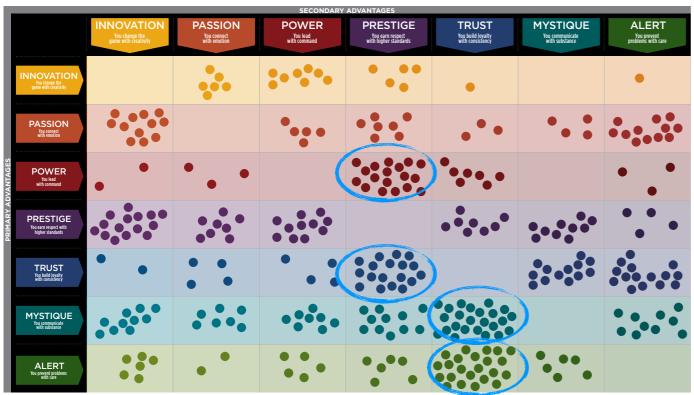

#### WE COMPARED YOUR FINDINGS TO OUR MATRIX OF 49 PERSONALITY ARCHETYPES.

| CREATED BY SALLY HOGSHEAD<br>DISCOVER MORE AT HOWTO FASCINATE.COM<br>EMAIL: HELLO@HOWTO FASCINATE.COM<br>@ 2014 HOW TO FASCINATE. ALL RIGHTS RESERVED. |                           |                            |                         |                         |                         |                           |                           |  |  |
|--------------------------------------------------------------------------------------------------------------------------------------------------------|---------------------------|----------------------------|-------------------------|-------------------------|-------------------------|---------------------------|---------------------------|--|--|
| SECONDARY FASCINATION ADVANTAGE®                                                                                                                       |                           |                            |                         |                         |                         |                           |                           |  |  |
|                                                                                                                                                        | INNOVATION                | PASSION                    | POWER                   | PRESTIGE                | TRUST                   | MYSTIQUE                  | ALERT                     |  |  |
|                                                                                                                                                        | You change the            | You connect                | You lead                | You earn respect with   | You build loyalty       | You communicate           | You prevent               |  |  |
|                                                                                                                                                        | game with creativity      | with emotion               | with command            | higher standards        | with consistency        | with substance            | problems with care        |  |  |
| INNOVATION                                                                                                                                             | THE                       | THE                        | THE MAVERICK            | THE                     | THE                     | THE                       | THE                       |  |  |
|                                                                                                                                                        | ANARCHY                   | ROCKSTAR                   | LEADER                  | TRENDSETTER             | ARTISAN                 | PROVOCATEUR               | QUICK-START               |  |  |
| You change the game with creativity                                                                                                                    | Volatile • Startling      | Bold • Artistic            | Pioneering • Irreverent | Cutting-Edge • Elite    | Deliberate • Thoughtful | Clever • Adept            | Prolific • Thorough       |  |  |
|                                                                                                                                                        | Chaotic                   | Unorthodox                 | Entrepreneurial         | Progressive             | Flexible                | Contemporary              | Diligent                  |  |  |
| PASSION                                                                                                                                                | THE                       | THE                        | THE PEOPLE'S            | THE                     | THE                     | THE                       | THE                       |  |  |
|                                                                                                                                                        | CATALYST                  | DRAMA                      | CHAMPION                | TALENT                  | BELOVED                 | INTRIGUE                  | ORCHESTRATOF              |  |  |
| You connect                                                                                                                                            | Out-of-the-Box • Social   | Theatrical • Emotive       | Dynamic • Inclusive     | Expressive • Stylish    | Nurturing • Loyal       | Discerning • Perceptive   | Attentive • Dedicated     |  |  |
| with emotion                                                                                                                                           | Energizing                | Sensitive                  | Engaging                | Emotionally-Intelligent | Sincere                 | Considerate               | Efficient                 |  |  |
|                                                                                                                                                        | THE CHANGE                | THE                        | THE                     | THE                     | THE                     | THE                       | THE                       |  |  |
|                                                                                                                                                        | AGENT                     | RINGLEADER                 | AGGRESSOR               | MAESTRO                 | GUARDIAN                | MASTERMIND                | DEFENDER                  |  |  |
| You lead                                                                                                                                               | Inventive • Untraditional | Motivating • Spirited      | Dominant • Overbearing  | Ambitious • Focused     | Prominent • Genuine     | Methodical • Intense      | Proactive • Cautionar     |  |  |
| with command                                                                                                                                           | Self-Propelled            | Compelling                 | Dogmatic                | Confident               | Sure-Footed             | Self-Reliant              | Strong-Willed             |  |  |
| PRESTIGE                                                                                                                                               | THE                       | THE                        | THE                     | THE                     | THE                     | THE                       | THE                       |  |  |
|                                                                                                                                                        | AVANT-GARDE               | CONNOISSEUR                | VICTOR                  | IMPERIAL                | BLUE CHIP               | ARCHITECT                 | SCHOLAR                   |  |  |
| You earn respect with                                                                                                                                  | Original • Enterprising   | Insightful • Distinguished | Respected • Competitive | Arrogant • Cold         | Classic • Established   | Skillful • Restrained     | Intellectual • Discipline |  |  |
| higher standards                                                                                                                                       | Forward-Thinking          | In-the-Know                | Results-Oriented        | Superior                | Best-In-Class           | Polished                  | Systematic                |  |  |
| TRUST                                                                                                                                                  | THE                       | THE                        | THE                     | THE                     | THE                     | THE                       | THE                       |  |  |
|                                                                                                                                                        | EVOLUTIONARY              | AUTHENTIC                  | GRAVITAS                | DIPLOMAT                | OLD GUARD               | ANCHOR                    | GOOD CITIZEN              |  |  |
| You build loyalty                                                                                                                                      | Curious • Adaptable       | Approachable • Dependable  | Dignified • Stable      | Levelheaded • Subtle    | Predictable • Safe      | Protective • Purposeful   | Principled • Preparec     |  |  |
| with consistency                                                                                                                                       | Open-Minded               | Trustworthy                | Hardworking             | Capable                 | Unmovable               | Analytical                | Conscientious             |  |  |
| MYSTIQUE                                                                                                                                               | THE SECRET                | THE SUBTLE                 | THE VEILED              | THE                     | THE                     | THE                       | THE                       |  |  |
|                                                                                                                                                        | WEAPON                    | TOUCH                      | STRENGTH                | ROYAL GUARD             | WISE OWL                | DEADBOLT                  | ARCHER                    |  |  |
| You communicate                                                                                                                                        | Nimble • Unassuming       | Tactful • Self-Sufficient  | Realistic • Intentional | Elegant • Astute        | Observant • Assured     | Unemotional • Introverted | On-Target • Reasoned      |  |  |
| with substance                                                                                                                                         | Independent               | Mindful                    | To-the-Point            | Discreet                | Unruffled               | Concentrated              | Pragmatic                 |  |  |
| ALERT                                                                                                                                                  | THE                       | THE                        | THE                     | THE                     | THE                     | THE                       | THE CONTROL               |  |  |
|                                                                                                                                                        | COMPOSER                  | COORDINATOR                | ACE                     | EDITOR-IN-CHIEF         | MEDIATOR                | DETECTIVE                 | FREAK                     |  |  |
| You prevent                                                                                                                                            | Strategic • Fine-Tuned    | Constructive • Organized   | Decisive • Tireless     | Productive • Skilled    | Steadfast • Composed    | Clear-Cut • Accurate      | Compulsive • Driven       |  |  |
| problems with care                                                                                                                                     | Judicious                 | Practical                  | Forthright              | Detailed                | Structured              | Meticulous                | Exacting                  |  |  |