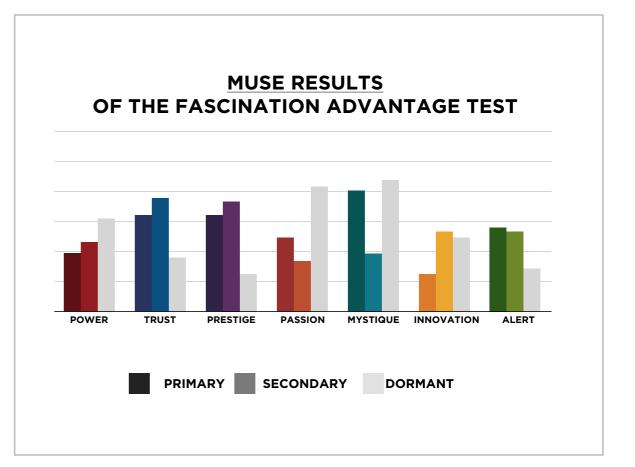

# AN INSIDER'S *look* AT THE RESEARCH

FROM SALLY HOGSHEAD'S PRESENTATION TO MUSE ON 5/29/15



## THIS IS WHAT THE RAW DATA ORIGINALLY LOOKED LIKE WHEN WE BEGAN TO COMPARE YOUR ORGANIZATION'S SCORES TO OUR OVERALL TEST POPULATION OF OVER 600,000 PEOPLE.





## THIS IS WHAT THE RAW DATA ORIGINALLY LOOKED LIKE WHEN WE BEGAN TO COMPARE YOUR ORGANIZATION'S SCORES TO OUR OVERALL TEST POPULATION OF OVER 600,000 PEOPLE.

| Primary    | Secondary  | Archetype            | Sum | Percent |            | INNOVATION | PASSION         | POWER         | PRESTIGE | TRUST | MYSTIQUE | ALERT |
|------------|------------|----------------------|-----|---------|------------|------------|-----------------|---------------|----------|-------|----------|-------|
| Mystique   | Trust      | The Wise Owl         | 24  | 7.32%   | INNOVATION |            | 6               | 8             | 5        | 1     |          | 1     |
| Alert      | Trust      | The Mediator         | 23  | 7.01%   | PASSION    | 12         |                 | 5             | 7        | 3