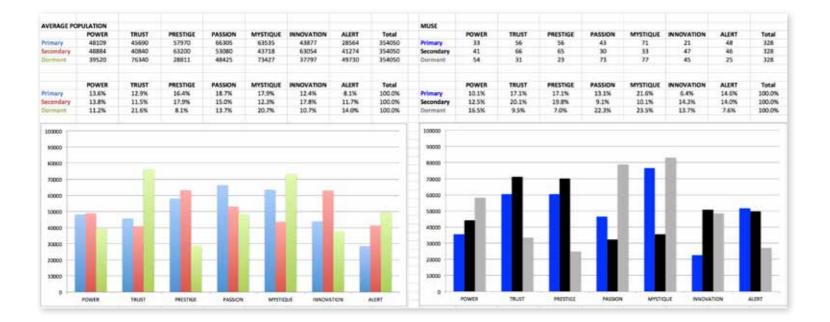

## THIS IS WHAT THE RAW DATA ORIGINALLY LOOKED LIKE WHEN WE BEGAN TO COMPARE YOUR ORGANIZATION'S SCORES TO OUR OVERALL TEST POPULATION OF OVER 600,000 PEOPLE.

## THIS IS WHAT THE RAW DATA ORIGINALLY LOOKED LIKE WHEN WE BEGAN TO COMPARE YOUR ORGANIZATION'S SCORES TO OUR OVERALL TEST POPULATION OF OVER 600,000 PEOPLE.

| Primary    | Secondary  | Archetype            | Sum | Percent |            | INNOVATION | PASSION         | POWER         | PRESTIGE | TRUST | MYSTIQUE | ALERT |
|------------|------------|----------------------|-----|---------|------------|------------|-----------------|---------------|----------|-------|----------|-------|
| Mystique   | Trust      | The Wise Owl         | 24  | 7.32%   | INNOVATION |            | 6               | 8             | 5        | 1     |          | 1     |
| Alert      | Trust      | The Mediator         | 23  | 7.01%   | PASSION    | 12         |                 | 5             | 7        | 3     | 4        | 12    |
| Power      | Prestige   | The Maestro          | 18  | 5.49%   | POWER      | 2          | 3               |               | 18       | 7     |          | 3     |
| Trust      | Prestige   | The Diplomat         | 18  | 5.49%   | PRESTIGE   | 15         | 8               | 11            |          | 8     | 10       | 4     |
| Prestige   | Innovation | The Avant-Garde      | 15  | 4.57%   | TRUST      | 2          | 4               | 4             | 18       |       | 13       | 15    |
| Trust      | Alert      | The Good Citizen     | 15  | 4.57%   | MYSTIQUE   | 10         | 7               | 8             | 11       | 24    |          | 11    |
| Trust      | Mystique   | The Anchor           | 13  | 3.96%   | ALERT      | 6          | 2               | 5             | 6        | 23    | 6        |       |
| Passion    | Alert      | The Orchestrator     | 12  | 3.66%   |            |            |                 |               |          |       |          |       |
| Passion    | Innovation | The Catalyst         | 12  | 3.66%   |            | INNOVATION | PASSION         | POWER         | PRESTIGE | TRUST | MYSTIQUE | ALERT |
| Mystique   | Alert      | The Archer           | 11  | 3.35%   | INNOVATION |            | 1.8%            | 2.4%          | 1.5%     | 0.3%  |          | 0.3%  |
| Mystique   | Prestige   | The Royal Guard      | 11  | 3.35%   | PASSION    | 3.7%       |                 | 1.5%          | 2.1%     | 0.9%  | 1.2%     | 3.7%  |
| Prestige   | Power      | The Victor           | 11  | 3.35%   | POWER      | 0.6%       | 0.9%            |               | 5.5%     | 2.1%  |          | 0.9%  |
| Mystique   | Innovation | The Secret Weapon    | 10  | 3.05%   | PRESTIGE   | 4.6%       | 2.4%            | 3.4%          |          | 2.4%  | 3.0%     | 1.2%  |
| Prestige   | Mystique   | The Architect        | 10  | 3.05%   | TRUST      | 0.6%       | 1.2%            | 1.2%          | 5.5%     |       | 4.0%     | 4.6%  |
| Innovation | Power      | The Maverick Leader  | 8   | 2.44%   | MYSTIQUE   | 3.0%       | 2.1%            | 2.4%          | 3.4%     | 7.3%  |          | 3.4%  |
| Mystique   | Power      | The Veiled Strength  | 8   | 2.44%   | ALERT      | 1.8%       | 0.6%            | 1.5%          | 1.8%     | 7.0%  | 1.8%     |       |
| Prestige   | Passion    | The Connoisseur      | 8   | 2.44%   |            |            |                 |               |          |       |          |       |
| Prestige   | Trust      | The Blue Chip        | 8   | 2.44%   |            |            |                 |               |          |       |          |       |
| Mystique   | Passion    | The Subtle Touch     | 7   | 2.13%   |            |            | : Missing Arche | types         |          | •     |          |       |
| Passion    | Prestige   | The Talent           | 7   | 2.13%   |            |            |                 |               |          |       |          |       |
| Power      | Trust      | The Guardian         | 7   | 2.13%   |            |            | : Most Prevaler | nt Archetypes |          |       |          |       |
| Alert      | Innovation | The Composer         | 6   | 1.83%   |            |            |                 |               |          |       |          |       |
| Alert      | Mystique   | The Detective        | 6   | 1.83%   |            |            |                 |               |          |       |          |       |
| Alert      | Prestige   | The Editor-in-Chief  | 6   | 1.83%   |            |            |                 |               |          |       |          |       |
| Innovation | Passion    | The Rockstar         | 6   | 1.83%   |            |            |                 |               |          |       |          |       |
| Alert      | Power      | The Ace              | 5   | 1.52%   |            |            |                 |               |          |       |          |       |
| Innovation | Prestige   | The Trendsetter      | 5   | 1.52%   |            |            |                 |               |          |       |          |       |
| Passion    | Power      | The Peoples Champion | 5   | 1.52%   |            |            |                 |               |          |       |          |       |
| Passion    | Mystique   | The Intrigue         | 4   | 1.22%   |            |            |                 |               |          |       |          |       |