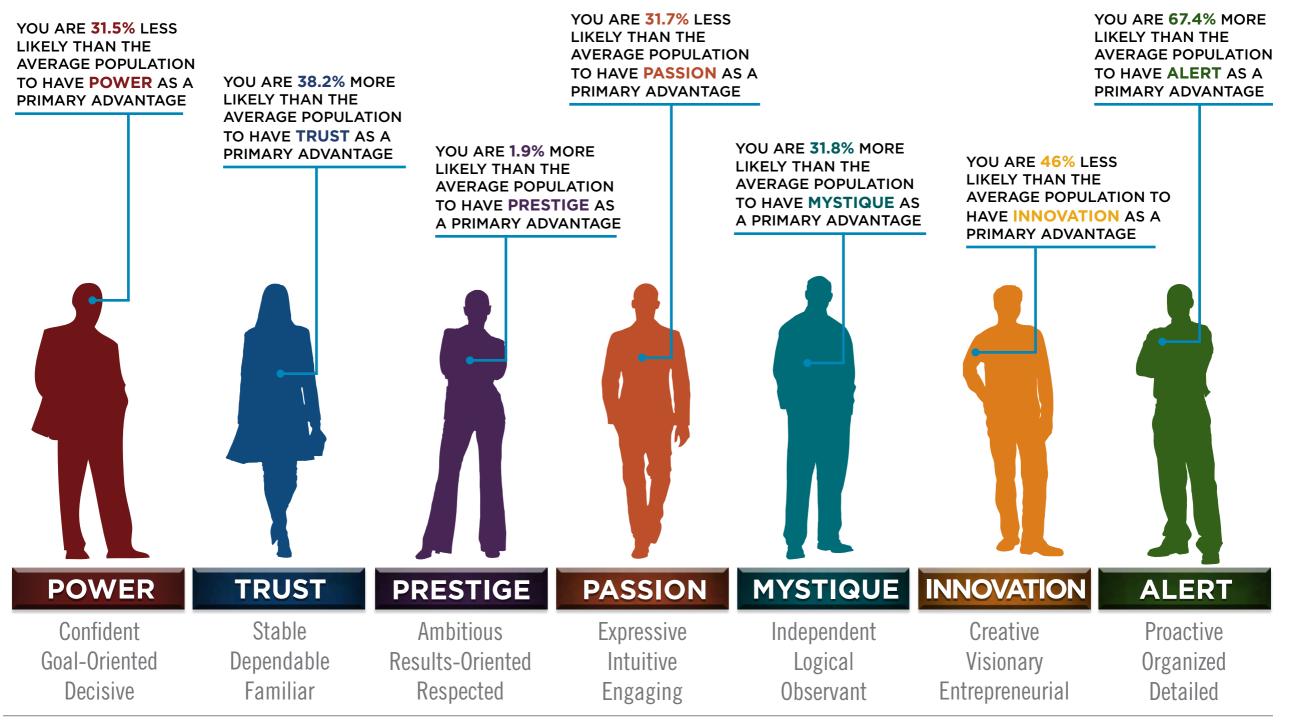

rn respect with higher standards 4.6% 2.4% 3.4% 2.4% 3.0% 1.2% TRUST 5.5% 4.0% 0.6% 1.2% 1.2% 4.6% MYSTIQUE You communicate with substance 3.0% 3.4% 7.3% 2.1% 2.4% 3.4% ALERT You prevent problems with care 1.8% 7.0% 1.8% 1.8% 0.6% 1.5%

This diagram shows the concentration of Personality Archetypes of the organization.

This is your custom measurement of Fascination Scores. The diagram to the right shows the actual percentages of each Personality Archetype within the organization.



For information, visit HowToFascinate.com or contact Hello@HowToFascinate.com.

#### BASED ON YOUR AUDIENCE'S SCORES FOR "THE FASCINATION ADVANTAGE ASSESSMENT," WE IDENTIFIED THEIR UNIQUE PERSONALITY ADVANTAGES.

WE THEN BUILT CUSTOMIZED INSIGHTS TO PINPOINT WHAT MAKES THIS ORGANIZATION UNIQUELY FASCINATING.



For information, visit HowToFascinate.com or contact Hello@HowToFascinate.com.

#### 7 WAYS HIGH-PERFORMERS ADD VALUE

| INNOVATION | CREATIVE PROBLEM-SOLVER                           |
|------------|---------------------------------------------------|
| PASSION    | RELATIONSHIP-BUILDER WITH<br>STRONG PEOPLE SKILLS |
| POWER      | A LEADER WHO MAKES DECISIONS                      |
| PRESTIGE   | OVERACHIEVER WITH<br>HIGH STANDARDS               |
| TRUST      | STABLE, RELIABLE PARTNER                          |
| MYSTIQUE   | SOLO INTELLECT<br>BEHIND THE SCENES               |
| ALERT      | PRECISE DETAIL MANAGER                            |

### **TEAM DISCUSSION GUIDE** Create a culture of engagement today

|           |                                                       | PERS