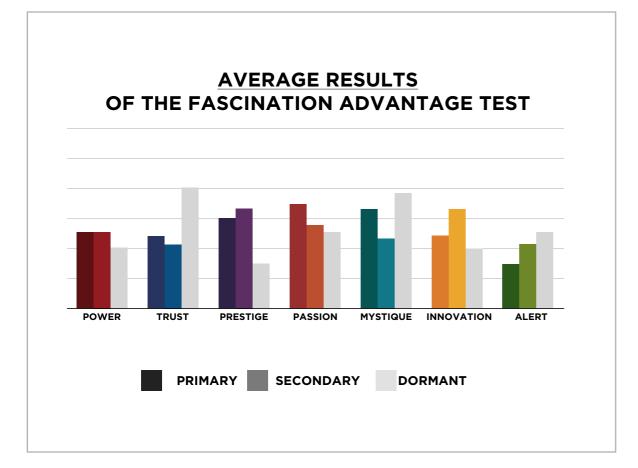

# AN INSIDER'S *look* AT THE RESEARCH

FROM SALLY HOGSHEAD'S PRESENTATION TO MUSE ON 5/29/15



## THIS IS WHAT THE RAW DATA ORIGINALLY LOOKED LIKE WHEN WE BEGAN TO COMPARE YOUR ORGANIZATION'S SCORES TO OUR OVERALL TEST POPULATION OF OVER 600,000 PEOPLE.





## THIS IS WHAT THE RAW DATA ORIGINALLY LOOKED LIKE WHEN WE BEGAN TO COMPARE YOUR ORGANIZATION'S SCORES TO OUR OVERALL TEST POPULATION OF OVER 600,000 PEOPLE.

| Primary    | Secondary  | Archetype            | Sum | Percent |            | INNOVATION | PASSION         | POWER         | PRESTIGE | TRUST | MYSTIQUE | ALERT |
|------------|------------|----------------------|-----|---------|------------|------------|-----------------|---------------|----------|-------|----------|-------|
| Mystique   | Trust      | The Wise Owl         | 24  | 7.32%   | INNOVATION |            | 6               | 8             | 5        | 1     |          | 1     |
| Alert      | Trust      | The Mediator         | 23  | 7.01%   | PASSION    | 12         |                 | 5             | 7        | 3