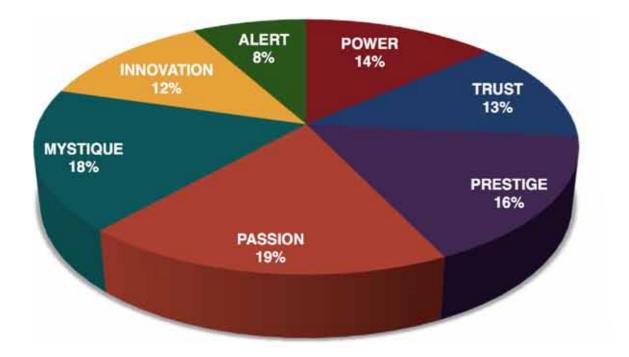

vation | Prestige   | The Trendsetter      | 5   | 1.52%   |            |            |                 |               |          |       |          |       |
| Passion    | Power      | The Peoples Champion | 5   | 1.52%   |            |            |                 |               |          |       |          |       |
| Passion    | Mystique   | The Intrigue         | 4   | 1.22%   |            |            |                 |               |          |       |          |       |

As we prepared for the event, here's our spreadsheet, organized by "Personality Archetype"



## THIS IS WHAT THE RAW DATA ORIGINALLY LOOKED LIKE WHEN WE BEGAN TO COMPARE YOUR ORGANIZATION'S SCORES TO OUR OVERALL TEST POPULATION OF OVER 600,000 PEOPLE.

## AVERAGE RESULTS FROM THE FASCINATION ADVANTAGE TEST



#### MUSE RESULTS FROM THE FASCINATION ADVANTAGE TEST



#### WE COMPARED YOUR FINDINGS TO OUR MATRIX OF 49 PERSONALITY ARCHETYPES.

| CREATED BY SALLY HOGSHEAD<br>DISCOVER MORE AT HOWTO FASCINATE.COM<br>EMAIL: HELLO@HOWTO FASCINATE.COM<br>@ 2014 HOW TO FASCINATE. ALL RIGHTS RESERVED. |                           |                            |                         |                         |                         |                           |                           |  |  |
|--------------------------------------------------------------------------------------------------------------------------------------------------------|---------------------------|----------------------------|-------------------------|-------------------------|-------------------------|------------------------