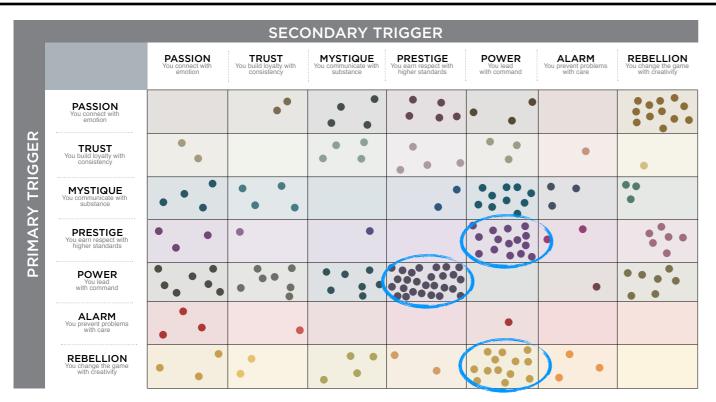

### THIS IS YOUR CUSTOM "FASCINATION FINGERPRINT."

This diagram shows the concentration of Personality Archetypes of the organization.

| SECONDARY TRIGGER |                                                       |                                        |                                                |                                               |                                                       |                          |                                            |                                                     |  |
|-------------------|-------------------------------------------------------|----------------------------------------|------------------------------------------------|-----------------------------------------------|-------------------------------------------------------|--------------------------|--------------------------------------------|-----------------------------------------------------|--|
|                   |                                                       | PASSION<br>You connect with<br>emotion | TRUST<br>You build loyalty with<br>consistency | MYSTIQUE<br>You communicate with<br>substance | PRESTIGE<br>You earn respect with<br>higher standards | You lead<br>with command | ALARM<br>You prevent problems<br>with care | REBELLION<br>You change the game<br>with creativity |  |
| PRIMARY TRIGGER   | PASSION<br>You connect with<br>emotion                |                                        | 1.1%                                           | 2.2%                                          | 2.7%                                                  | 1.6%                     |                                            | 6.6%                                                |  |
|                   | TRUST<br>You build loyalty with<br>consistency        | 1.1%                                   |                                                | 2.2%                                          | 2.2%                                                  | 1.6%                     | 0.5%                                       | 0.5%                                                |  |
|                   | MYSTIQUE<br>You communicate with<br>substance         | 2.2%                                   | 2.2%                                           |                                               | 1.1%                                                  | 5.5%                     | 1.6%                                       | 1.6%                                                |  |
|                   | PRESTIGE<br>You earn respect with<br>higher standards | 1.6%                                   | 0.5%                                           | 0.5%                                          |                                                       | 8.2%                     | 1.1%                                       | 3.3%                                                |  |
| đ                 | You lead<br>with command                              | 3.8%                                   | 3.8%                                           | 3.8% (                                        | 14.8%                                                 |                          | 0.5%                                       | 3.8%                                                |  |
|                   | ALARM<br>You prevent problems<br>with care            | 1.6%                                   | 0.5%                                           |                                               |                                                       | 0.5%                     |                                            |                                                     |  |
|                   | REBELLION<br>You change the game<br>with creativity   | 1.6%                                   | 1.1%                                           | 2.2%                                          | 1.1%                                                  | 7.1%                     | 1.6%                                       |                                                     |  |

This is your custom measurement of Fascination Scores. The diagram to the right shows the actual percentages of each Personality Archetype within the organization.