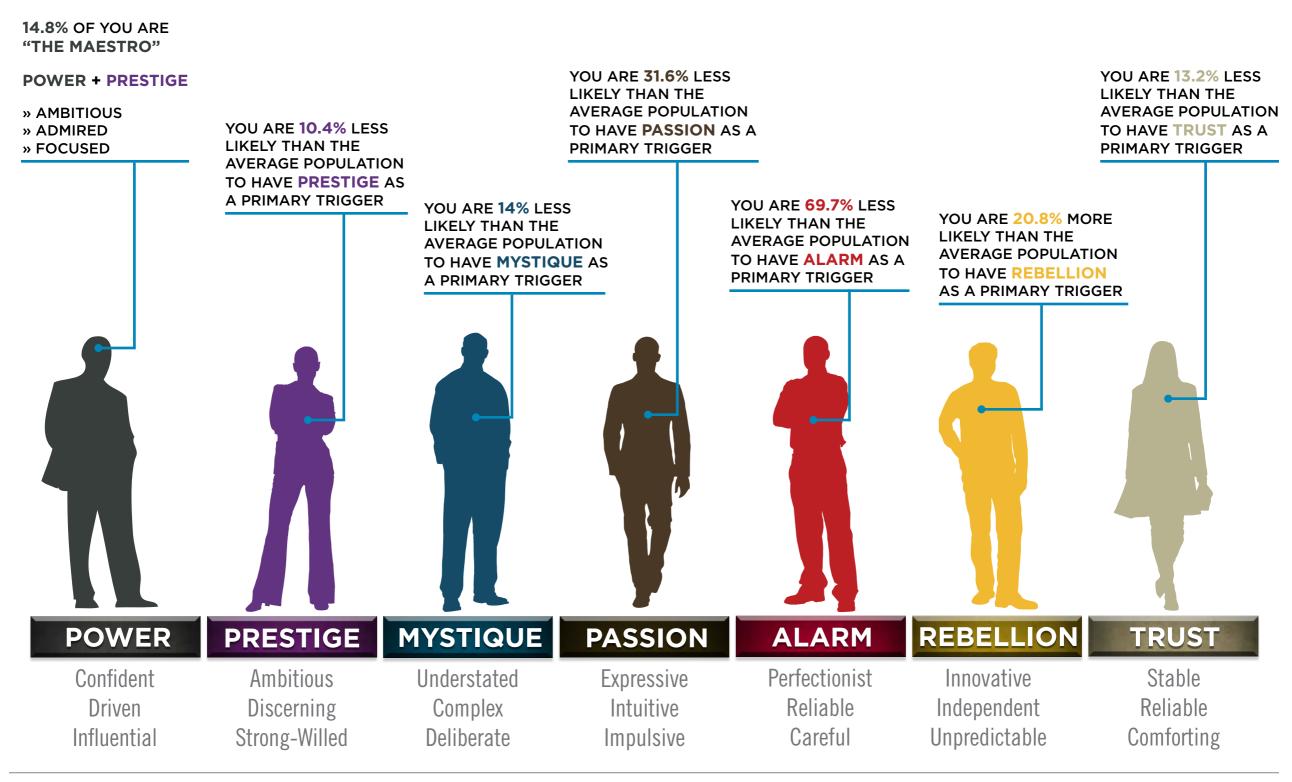

### THIS IS WHAT THE RAW DATA ORIGINALLY LOOKED LIKE WHEN WE BEGAN TO COMPARE YOUR ORGANIZATION'S SCORES TO OUR OVERALL TEST POPULATION OF OVER 140,000 PEOPLE.

#### ENTREPRENEURS' ORGANIZATION RESULTS OF THE FASCINATION ADVANTAGE TEST

### THIS IS WHAT THE RAW DATA ORIGINALLY LOOKED LIKE WHEN WE BEGAN TO COMPARE YOUR ORGANIZATION'S SCORES TO OUR OVERALL TEST POPULATION OF OVER 140,000 PEOPLE.

| Primary   | Secondary | Archetype           | Sum | Percentage |           | PASSION | TRUST                       | MYSTIQUE | PRESTIGE | POWER | ALARM | REBELLION |
|-----------|-----------|---------------------|-----|------------|-----------|---------|-----------------------------|----------|----------|-------|-------|-----------|
| Power     | Prestige  | The Maestro         | 27  | 14.75%     | PASSION   |         | 2                           | 4        | 5        | 3     |       | 12        |
| Prestige  | Power     | The Victor          | 15  | 8.20%      | TRUST     | 2       |                             | 4        | 4        | 3     | 1     | 1         |
| Rebellion | Power     | The Maverick Leader | 13  | 7.10%      | MYSTIQUE  | 4       | 4                           |          | 2        | 10    | 3     | 3         |
| Passion   | Rebellion | The Catalyst        | 12  | 6.56%      | PRESTIGE  | 3       | 1                           | 1        |          | 15    | 2     | 6         |
| Mystique  | Power     | The Veiled Strength | 10  | 5.46%      | POWER     | 7       | 7                           | 7        | 27       |       | 1     | 7         |
| Power     | Rebellion | The Change Agent    | 7   | 3.83%      | ALARM     | 3       | 1                           |          |          | 1     |       |           |
| Power     | Trust     | The Guardian        | 7   | 3.83%      | REBELLION | 3       | 2                           | 4        | 2        | 13    | 3     |           |
| Power     | Mystique  | The Mastermind      | 7   | 3.83%      |           |         |                             |          |          |       |       |           |
| Power     | Passion   | The Ringleader      | 7   | 3.83%      |           |         |                             |          |          |       |       |           |
| Prestige  | Rebellion | The Avant-Garde     | 6   | 3.28%      |           | PASSION | TRUST                       | MYSTIQUE | PRESTIGE | POWER | ALARM | REBELLION |
| Passion   | Prestige  | The Talent          | 5   | 2.73%      | PASSION   | ·       | 1.1%                        | 2.2%     | 2.7%     | 1.6%  |       | 6.6%      |
| Mystique  | Passion   | The Subtle Touch    | 4   | 2.19%      | TRUST     | 1.1%    | ·                           | 2.2%     | 2.2%     | 1.6%  | 0.5%  | 0.5%      |
| Mystique  | Trust     | The Wise Owl        | 4   | 2.19%      | MYSTIQUE  | 2.2%    | 2.2%                        |          | 1.1%     | 5.5%  | 1.6%  | 1.6%      |
| Passion   | Mystique  | The Intrigue        | 4   | 2.19%      | PRESTIGE  | 1.6%    | 0.5%                        | 0.5%     |          | 8.2%  | 1.1%  | 3.3%      |
| Rebellion | Mystique  | The Provocateur     | 4   | 2.19%      | POWER     | 3.8%    | 3.8%                        | 3.8%     | 14.8%    |       | 0.5%  | 3.8%      |
| Trust     | Prestige  | The Diplomat        | 4   | 2.19%      | ALARM     | 1.6%    | 0.5%                        |          |          | 0.5%  |       |           |
| Trust     | Mystique  | The Vault           | 4   | 2.19%      | REBELLION | 1.6%    | 1.1%                        | 2.2%     | 1.1%     | 7.1%  | 1.6%  |           |
| Alarm     | Passion   | The Coordinator     | 3   | 1.64%      |           |         |                             |          |          |       |       |           |
| Mystique  | Alarm     | The Bullseye        | 3   | 1.64%      |           |         |                             |          |          |       |       |           |
| Mystique  | Rebellion | The Secret Weapon   | 3   | 1.64%      |           |         | : Missing Archetypes        |          |          |       |       |           |
| Passion   | Power     | The Advocate        | 3   | 1.64%      |           |         |                             |          |          |       |       |           |
| Prestige  | Passion   | The Connoisseur     | 3   | 1.64%      |           |         | : Most Prevalent Archetypes |          |          |       |       |           |
| Rebellion | Alarm     | The Quick-Start     | 3   | 1.64%      |           |         |                             |          |          |       |       |           |
| Rebellion | Passion   | The Rockstar        | 3   | 1.64%      |           |         |                             |          |          |       |       |           |
| Trust     | Power     | The Gravitas        | 3   | 1.64%      |           |         |                             |          |          |       |       |           |
| Mystique  | Prestige  | The Royal Guard     | 2   | 1.09%      |           |         |                             |          |          |       |       |           |
| Passion   | Trust     | The Beloved         | 2   | 1.09%      |           |         |                             |          |          |       |       |           |
| Prestige  | Alarm     | The Perfectionist   | 2   | 1.09%      |           |         |                             |          |          |       |       |           |
| Rebellion | Trust     | The Artisan         | 2   | 1.09%      |           |         |                             |          |          |       |       |           |
| Rebellion | Prestige  | The Trendsetter     | 2   |            |           |         |                             |          |          |       |       |           |