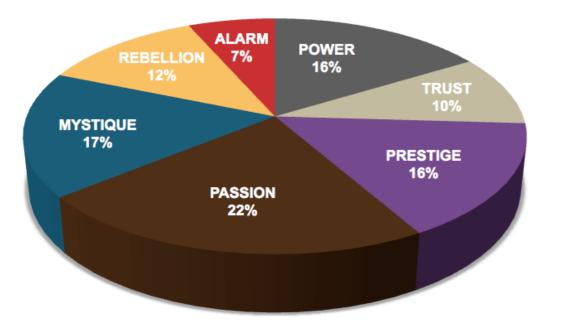

#### ENTREPRENEURS' ORGANIZATION RESULTS OF THE FASCINATION ADVANTAGE TEST

#### ENTREPRENEURS' ORGANIZATION RESULTS FROM THE FASCINATION ADVANTAGE TEST