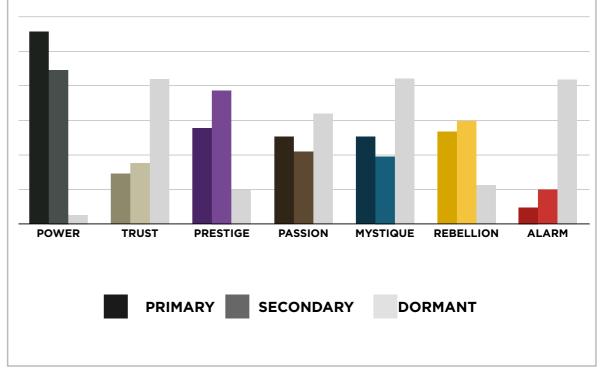

# AN INSIDER'S *look* AT THE RESEARCH

FROM SALLY HOGSHEAD'S PRESENTATION TO ENTREPRENEURS' ORGANIZATION ON 04/19/13



### THIS IS WHAT THE RAW DATA ORIGINALLY LOOKED LIKE WHEN WE BEGAN TO COMPARE YOUR ORGANIZATION'S SCORES TO OUR OVERALL TEST POPULATION OF OVER 140,000 PEOPLE.



#### ENTREPRENEURS' ORGANIZATION RESULTS OF THE FASCINATION ADVANTAGE TEST



### THIS IS WHAT THE RAW DATA ORIGINALLY LOOKED LIKE WHEN WE BEGAN TO COMPARE YOUR ORGANIZATION'S SCORES TO OUR OVERALL TEST POPULATION OF OVER 140,000 PEOPLE.

| Primary   | Secondary | Archetype           | Sum | Percentage |           | PASSION | TRUST                       | MYSTIQUE | PRESTIGE | POWER | ALARM | REBELLION |
|-----------|-----------|---------------------|-----|------------|-----------|---------|-----------------------------|----------|----------|-------|-------|-----------|
| Power     | Prestige  | The Maestro         | 27  | 14.75%     | PASSION   |         | 2                           | 4        | 5        | 3     |       | 12        |
| Prestige  | Power     | The Victor          | 15  | 8.20%      | TRUST     | 2       |                             | 4        |