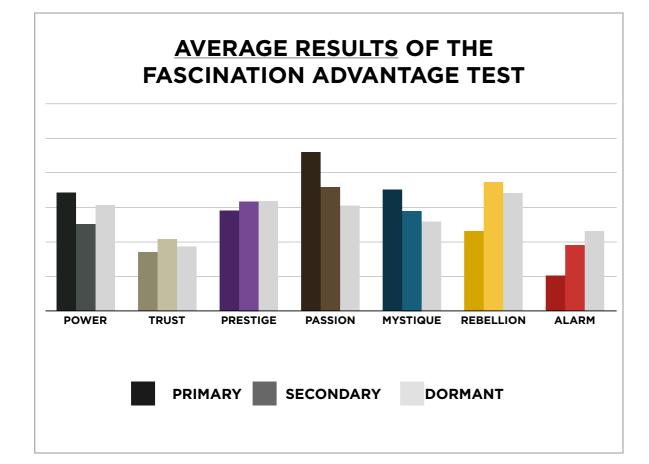

# AN INSIDER'S *look* AT THE RESEARCH

FROM SALLY HOGSHEAD'S PRESENTATION TO ENTREPRENEURS' ORGANIZATION ON 04/19/13



### THIS IS WHAT THE RAW DATA ORIGINALLY LOOKED LIKE WHEN WE BEGAN TO COMPARE YOUR ORGANIZATION'S SCORES TO OUR OVERALL TEST POPULATION OF OVER 140,000 PEOPLE.



#### ENTREPRENEURS' ORGANIZATION RESULTS OF THE FASCINATION ADVANTAGE TEST



### THIS IS WHAT THE RAW DATA ORIGINALLY LOOKED LIKE WHEN WE BEGAN TO COMPARE YOUR ORGANIZATION'S SCORES TO OUR OVERALL TEST POPULATION OF OVER 140,000 PEOPLE.

| Primary   | Secondary | Archetype           | Sum | Percentage |           | PASSION | TRUST                       | MYSTIQUE | PRESTIGE | POWER | ALARM | REBELLION |
|-----------|-----------|---------------------|-----|------------|-----------|---------|-----------------------------|----------|----------|-------|-------|-----------|
| Power     | Prestige  | The Maestro         | 27  | 14.75%     | PASSION   |         | 2                           | 4        | 5        | 3     |       | 12        |
| Prestige  | Power     | The Victor          | 15