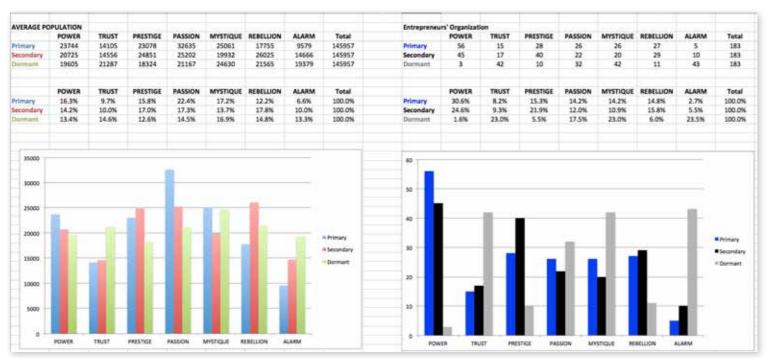

### THIS IS WHAT THE RAW DATA ORIGINALLY LOOKED LIKE WHEN WE BEGAN TO COMPARE YOUR ORGANIZATION'S SCORES TO OUR OVERALL TEST POPULATION OF OVER 140,000 PEOPLE.

### THIS IS WHAT THE RAW DATA ORIGINALLY LOOKED LIKE WHEN WE BEGAN TO COMPARE YOUR ORGANIZATION'S SCORES TO OUR OVERALL TEST POPULATION OF OVER 140,000 PEOPLE.

| Primary   | Secondary | Archetype           | Sum | Percentage |           | PASSION | TRUST                       | MYSTIQUE | PRESTIGE | POWER | ALARM | REBELLION |
|-----------|-----------|---------------------|-----|------------|-----------|---------|-----------------------------|----------|----------|-------|-------|-----------|
| Power     | Prestige  | The Maestro         | 27  | 14.75%     | PASSION   |         | 2                           | 4        | 5        | 3     |       | 12        |
| Prestige  | Power     | The Victor          | 15  | 8.20%      | TRUST     | 2       |                             | 4        | 4        | 3     | 1     | 1         |
| Rebellion | Power     | The Maverick Leader | 13  | 7.10%      | MYSTIQUE  | 4       | 4                           |          | 2        | 10    | 3     | 3         |
| Passion   | Rebellion | The Catalyst        | 12  | 6.56%      | PRESTIGE  | 3       | 1                           | 1        |          | 15    | 2     | 6         |
| Mystique  | Power     | The Veiled Strength | 10  | 5.46%      | POWER     | 7       | 7                           | 7        | 27       |       | 1     | 7         |
| Power     | Rebellion | The Change Agent    | 7   | 3.83%      | ALARM     | 3       | 1                           |          |          | 1     |       |           |
| Power     | Trust     | The Guardian        | 7   | 3.83%      | REBELLION | 3       | 2                           | 4        | 2        | 13    | 3     |           |
| Power     | Mystique  | The Mastermind      | 7   | 3.83%      |           |         |                             |          |          |       |       |           |
| Power     | Passion   | The Ringleader      | 7   | 3.83%      |           |         |                             |          |          |       |       |           |
| Prestige  | Rebellion | The Avant-Garde     | 6   | 3.28%      |           | PASSION | TRUST                       | MYSTIQUE | PRESTIGE | POWER | ALARM | REBELLION |
| Passion   | Prestige  | The Talent          | 5   | 2.73%      | PASSION   | ·       | 1.1%                        | 2.2%     | 2.7%     | 1.6%  |       | 6.6%      |
| Mystique  | Passion   | The Subtle Touch    | 4   | 2.19%      | TRUST     | 1.1%    | ·                           | 2.2%     | 2.2%     | 1.6%  | 0.5%  | 0.5%      |
| Mystique  | Trust     | The Wise Owl        | 4   | 2.19%      | MYSTIQUE  | 2.2%    | 2.2%                        |          | 1.1%     | 5.5%  | 1.6%  | 1.6%      |
| Passion   | Mystique  | The Intrigue        | 4   | 2.19%      | PRESTIGE  | 1.6%    | 0.5%                        | 0.5%     |          | 8.2%  | 1.1%  | 3.3%      |
| Rebellion | Mystique  | The Provocateur     | 4   | 2.19%      | POWER     | 3.8%    | 3.8%                        | 3.8%     | 14.8%    |       | 0.5%  | 3.8%      |
| Trust     | Prestige  | The Diplomat        | 4   | 2.19%      | ALARM     | 1.6%    | 0.5%                        |          |          | 0.5%  |       |           |
| Trust     | Mystique  | The Vault           | 4   | 2.19%      | REBELLION | 1.6%    | 1.1%                        | 2.2%     | 1.1%     | 7.1%  | 1.6%  |           |
| Alarm     | Passion   | The Coordinator     | 3   | 1.64%      |           |         |                             |          |          |       |       |           |
| Mystique  | Alarm     | The Bullseye        | 3   | 1.64%      |           |         |                             |          |          |       |       |           |
| Mystique  | Rebellion | The Secret Weapon   | 3   | 1.64%      |           |         | : Missing Archetypes        |          |          |       |       |           |
| Passion   | Power     | The Advocate        | 3   | 1.64%      |           |         |                             |          |          |       |       |           |
| Prestige  | Passion   | The Connoisseur     | 3   | 1.64%      |           |         | : Most Prevalent Archetypes |          |          |       |       |           |
| Rebellion | Alarm     | The Quick-Start     | 3   | 1.64%      |           |         |                             |          |          |       |       |           |
| Rebellion | Passion   | The Rockstar        | 3   | 1.64%      |           |         |                             |          |          |       |       |           |
| Trust     | Power     | The Gravitas        | 3   | 1.64%      |           |         |                             |          |          |       |       |           |
| Mystique  | Prestige  | The Royal Guard     | 2   | 1.09%      |           |         |                             |          |          |       |       |           |
| Passion   | Trust     | The Beloved         | 2   | 1.09%      |           |         |                             |          |          |       |       |           |
| Prestige  | Alarm     | The Perfectionist   | 2   | 1.09%      |           |         |                             |          |          |       |       |           |
| Rebellion | Trust     | The Artisan         | 2   | 1.09%      |           |         |                             |          |          |       |       |           |
| Rebellion | Prestige  | The Trendsetter     | 2   |            |           |         |                             |          |          |       |       |           |

As we prepared for the event, here's our spreadsheet, organized by "Personality Archetype"