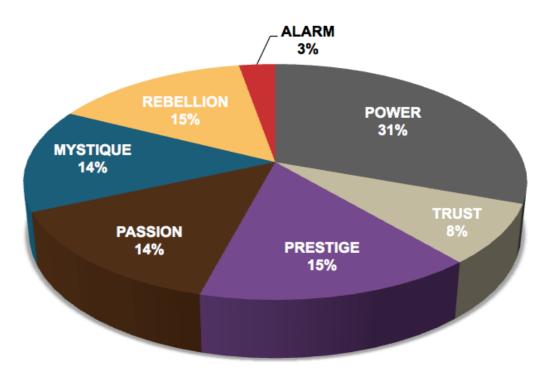

|          |          |       |       |           |
| Rebellion | Trust     | The Artisan         | 2   | 1.09%      |           |         |                             |          |          |       |       |           |
| Rebellion | Prestige  | The Trendsetter     | 2   |            |           |         |                             |          |          |       |       |           |

As we prepared for the event, here's our spreadsheet, organized by "Personality Archetype"



### THIS IS WHAT THE RAW DATA ORIGINALLY LOOKED LIKE WHEN WE BEGAN TO COMPARE YOUR ORGANIZATION'S SCORES TO OUR OVERALL TEST POPULATION OF OVER 140,000 PEOPLE.

#### AVERAGE RESULTS FROM THE FASCINATION ADVANTAGE TEST



#### ENTREPRENEURS' ORGANIZATION RESULTS FROM THE FASCINATION ADVANTAGE TEST



#### WE COMPARED YOUR FINDINGS TO OUR MATRIX OF 49 PERSONALITY ARCHETYPES.

|                 |                                                       |                                          | Ś                                              | SECONDARY T                                   | RIGGER                                                |                                             |                                            |                                                            |
|-----------------|-------------------------------------------------------|------------------------------------------|------------------------------------------------|-----------------------------------------------|-------------------------------------------------------|---------------------------