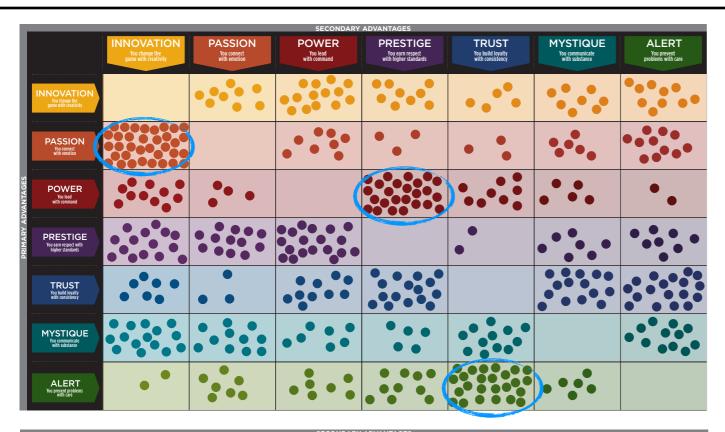

### THIS IS YOUR CUSTOM "FASCINATION FINGERPRINT."

This diagram shows the concentration of personal brand Archetypes of the organization.

| SECONDARY ADVANTAGES |                                                 |                                                 |                                   |                              |                                                 |                                          |                                          |                                      |
|----------------------|-------------------------------------------------|-------------------------------------------------|-----------------------------------|------------------------------|-------------------------------------------------|------------------------------------------|------------------------------------------|--------------------------------------|
|                      |                                                 | INNOVATION  You change the game with creativity | PASSION  You connect with emotion | POWER  You lead with command | PRESTIGE You earn respect with higher standards | TRUST You build loyalty with consistency | MYSTIQUE  You communicate with substance | ALERT You prevent problems with care |
|                      | INNOVATION You change the game with creativity  |                                                 | 2.1%                              | 3.3%                         | 2.1%                                            | 1.2%                                     | 1.9%                                     | 2.3%                                 |
| PRIMARY ADVANTAGES   | PASSION<br>You connect<br>with emotion          | 8.2%                                            |                                   | 1.9%                         | 0.7%                                            | 0.7%                                     | 1.4%                                     | 2.6%                                 |
|                      | POWER You lead with command                     | 2.6%                                            | 0.9%                              | (                            | 5.8%                                            | 2.1%                                     | 1.2%                                     | 0.5%                                 |
| PRIMARY A            | PRESTIGE You earn respect with higher standards | 3.5%                                            | 3.0%                              | 4.4%                         |                                                 | 0.5%                                     | 1.6%                                     | 1.9%                                 |
|                      | TRUST You build loyalty with consistency        | 1.6%                                            | 0.7%                              | 2.3%                         | 3.7%                                            |                                          | 3.5%                                     | 4.2%                                 |
|                      | MYSTIQUE  You communicate with substance        | 3.5%                                            | 2.6%                              | 1.6%                         | 1.2%                                            | 2.8%                                     |                                          | 2.8%                                 |
|                      | ALERT You prevent problems with care            | 0.5%                                            | 1.6%                              | 1.6%                         | 2.3%                                            | 5.6%                                     | 1.4%                                     |                                      |

This is your custom measurement of Fascination Scores. The diagram to the left shows the actual percentages of each personal brand Archetype within the organization.