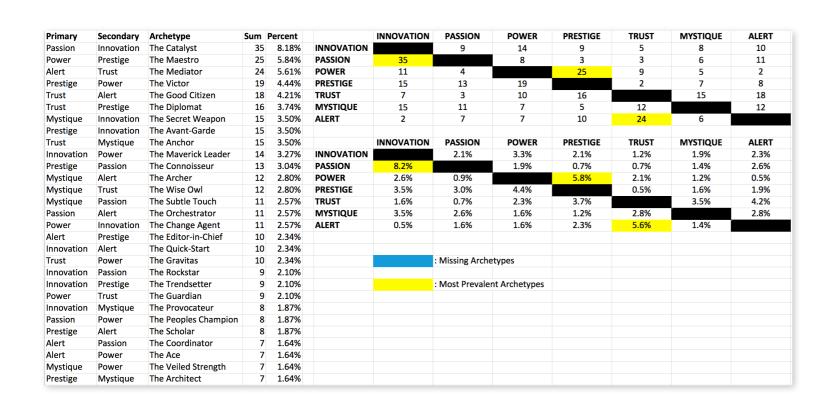

### THIS IS YOUR CUSTOM "FASCINATION FINGERPRINT."

This diagram shows the concentration of personal brand Archetypes of the organization.

| SECONDARY ADVANTAGES |                                                 |                                                 |                                   |                              |                                                 |                                          |                                          |                                      |
|----------------------|-------------------------------------------------|-------------------------------------------------|-----------------------------------|------------------------------|-------------------------------------------------|------------------------------------------|------------------------------------------|--------------------------------------|
|                      |                                                 | INNOVATION  You change the game with creativity | PASSION  You connect with emotion | POWER  You lead with command | PRESTIGE You earn respect with higher standards | TRUST You build loyalty with consistency | MYSTIQUE  You communicate with substance | ALERT You prevent problems with care |
|                      | INNOVATION You change the game with creativity  |                                                 | 2.1%                              | 3.3%                         | 2.1%                                            | 1.2%                                     | 1.9%                                     | 2.3%                                 |
| PRIMARY ADVANTAGES   | PASSION<br>You connect<br>with emotion          | 8.2%                                            |                                   | 1.9%                         | 0.7%                                            | 0.7%                                     | 1.4%                                     | 2.6%                                 |
|                      | POWER You lead with command                     | 2.6%                                            | 0.9%                              | (                            | 5.8%                                            | 2.1%                                     | 1.2%                                     | 0.5%                                 |
| PRIMARY A            | PRESTIGE You earn respect with higher standards | 3.5%                                            | 3.0%                              | 4.4%                         |                                                 | 0.5%                                     | 1.6%                                     | 1.9%                                 |
|                      | TRUST You build loyalty with consistency        | 1.6%                                            | 0.7%                              | 2.3%                         | 3.7%                                            |                                          | 3.5%                                     | 4.2%                                 |
|                      | MYSTIQUE  You communicate with substance        | 3.5%                                            | 2.6%                              | 1.6%                         | 1.2%                                            | 2.8%                                     |                                          | 2.8%                                 |
|                      | ALERT You prevent problems with care            | 0.5%                                            | 1.6%                              | 1.6%                         | 2.3%                                            | 5.6%                                     | 1.4%                                     |                                      |

This is your custom measurement of Fascination Scores. The diagram to the left shows the actual percentages of each personal brand Archetype within the organization.