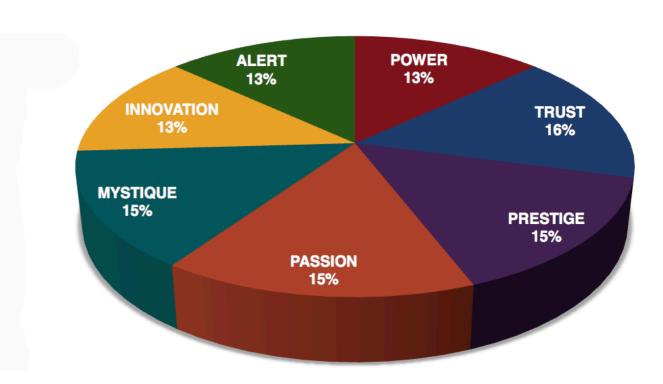

17-EXPRESS



# THIS IS WHAT THE DATA ORIGINALLY LOOKED LIKE WHEN WE BEGAN TO COMPARE YOUR ORGANIZATION'S SCORES TO OUR OVERALL TEST POPULATION OF OVER ONE MILLION PEOPLE.





# THIS IS WHAT THE DATA ORIGINALLY LOOKED LIKE WHEN WE BEGAN TO COMPARE YOUR ORGANIZATION'S SCORES TO OUR OVERALL TEST POPULATION OF OVER ONE MILLION PEOPLE.



As we prepared for the event, here's our spreadsheet, organized by "personal brand Archetype"



# THIS IS WHAT THE DATA ORIGINALLY LOOKED LIKE WHEN WE BEGAN TO COMPARE YOUR ORGANIZATION'S SCORES TO OUR OVERALL TEST POPULATION OF OVER ONE MILLION PEOPLE.

# AVERAGE RESULTS FROM THE FASCINATION ADVANTAGE TEST

# INNOVATION 13% ALERT 8% 13% TRUST 13% MYSTIQUE 18% PASSION 19%

## NLC 7TH ANNUAL LEADERSHIP CONFERENCE RESULTS FROM THE FASCINATION ADVANTAGE TEST



### WE COMPARED YOUR FINDINGS TO OUR MATRIX OF 49 PERSONAL BRAND ARCHETYPES.

### THE PERSONAL BRAND ARCHETYPES DISCOVERED BY SALLY HOGSHEAD HOWTOFASCINATE.COM **SECONDARY ADVANTAGE** INNOVATION **PASSION PRESTIGE** TRUST **MYSTIQUE ALERT POWER** You change the You connect You lead You earn respect with You build loyalty You communicate You prevent ame with creativity problems with care with emotion with command higher standards with consistency with substance THE MAVERICK THE THE THE THE THE THE INNOVATION **ROCKSTAR** LEADER **TRENDSETTER QUICK-START** ANARCHY **ARTISAN** PROVOCATEUR You change the Volatile • Startling **Bold** • Artistic Pioneering • Irreverent **Cutting-Edge • Elite** Deliberate • Thoughtful Clever • Adept Prolific • Thorough game with creativity Chaotic Unorthodox E