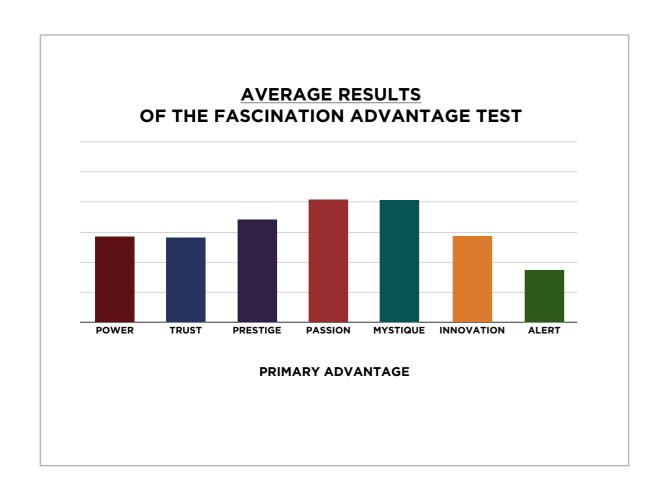

# THIS IS WHAT THE DATA ORIGINALLY LOOKED LIKE WHEN WE BEGAN TO COMPARE YOUR ORGANIZATION'S SCORES TO OUR OVERALL TEST POPULATION OF OVER ONE MILLION PEOPLE.

# THIS IS WHAT THE DATA ORIGINALLY LOOKED LIKE WHEN WE BEGAN TO COMPARE YOUR ORGANIZATION'S SCORES TO OUR OVERALL TEST POPULATION OF OVER ONE MILLION PEOPLE.

As we prepared for the event, here's our spreadsheet, organized by "personal brand Archetype"

# AVERAGE RESULTS FROM THE FASCINATION ADVANTAGE TEST