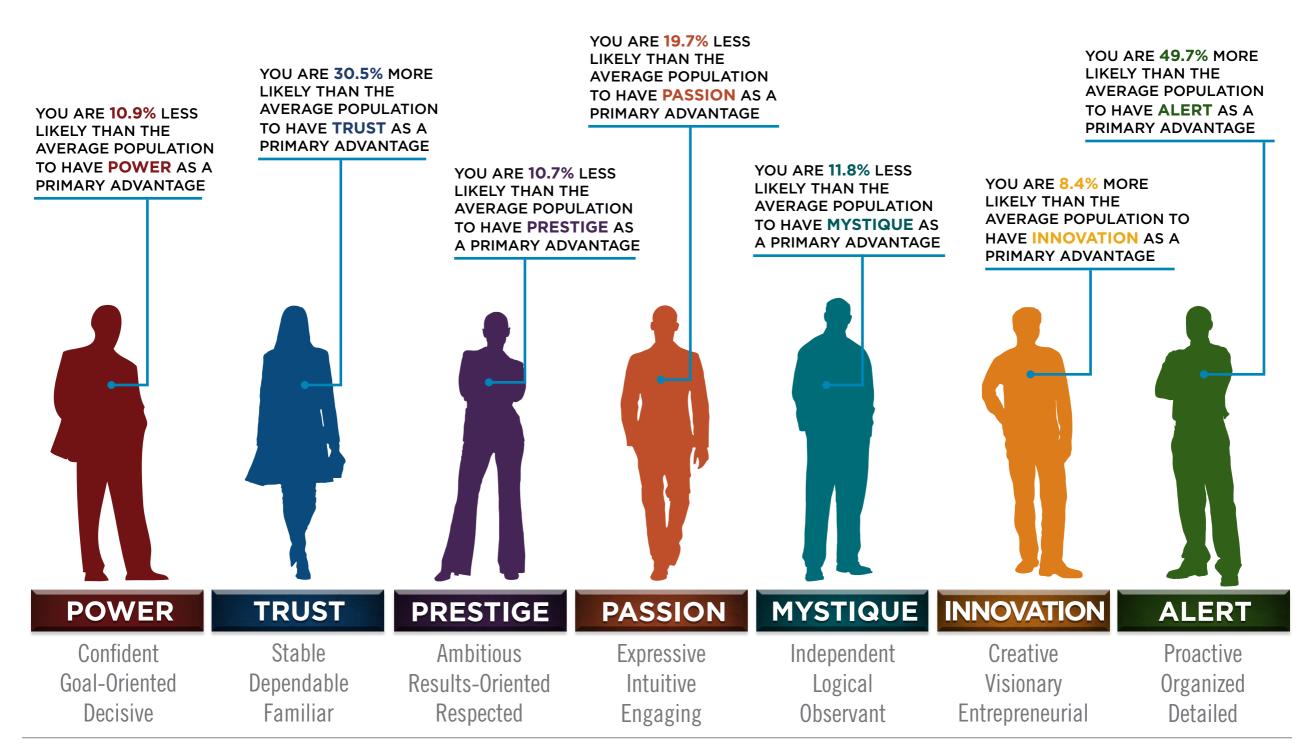

# AVERAGE RESULTS FROM THE FASCINATION ADVANTAGE TEST

# INNOVATION 13% ALERT 8% 13% TRUST 13% MYSTIQUE 18% PASSION 19%

## NLC 7TH ANNUAL LEADERSHIP CONFERENCE RESULTS FROM THE FASCINATION ADVANTAGE TEST