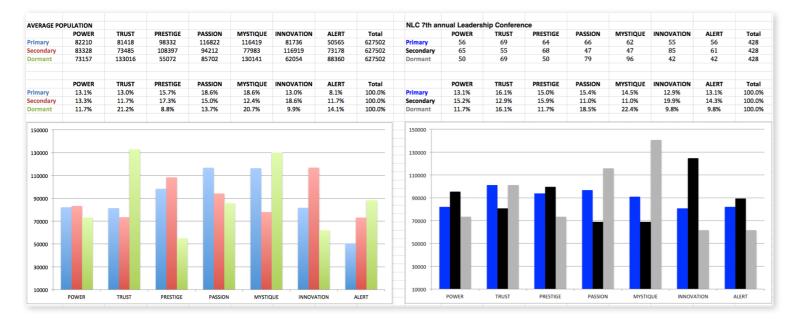

# THIS IS WHAT THE DATA ORIGINALLY LOOKED LIKE WHEN WE BEGAN TO COMPARE YOUR ORGANIZATION'S SCORES TO OUR OVERALL TEST POPULATION OF OVER ONE MILLION PEOPLE.

# THIS IS WHAT THE DATA ORIGINALLY LOOKED LIKE WHEN WE BEGAN TO COMPARE YOUR ORGANIZATION'S SCORES TO OUR OVERALL TEST POPULATION OF OVER ONE MILLION PEOPLE.

As we prepared for the event, here's our spreadsheet, organized by "personal brand Archetype"

# AVERAGE RESULTS FROM THE FASCINATION ADVANTAGE TEST

## NLC 7TH ANNUAL LEADERSHIP CONFERENCE RESULTS FROM THE FASCINATION ADVANTAGE TEST