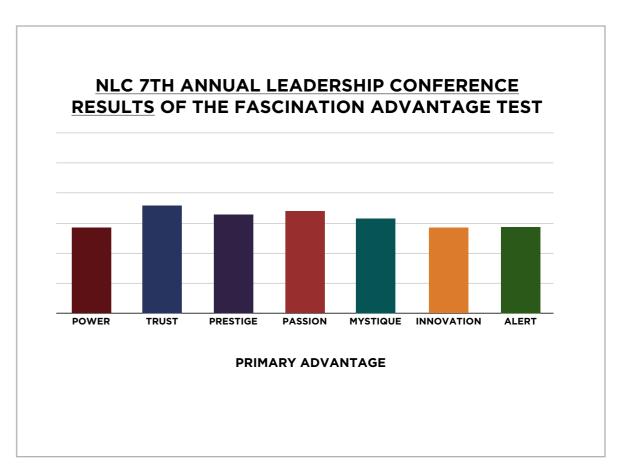

## NLC 7TH ANNUAL LEADERSHIP CONFERENCE RESULTS FROM THE FASCINATION ADVANTAGE TEST