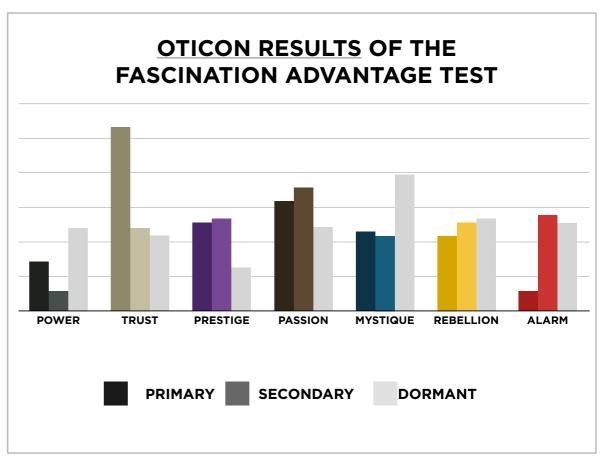

### OTICON RESULTS FROM THE FASCINATION ADVANTAGE TEST

| Ţ |                                        |
|---|----------------------------------------|
| 5 | ֡֜֝֝֝֜֜֜֜֜֜֜֜֜֜֜֜֜֜֜֜֜֜֜֜֜֜֜֜֜֜֜֜֜֜֜֜֜ |
| = | 1                                      |
| H |                                        |
| Ļ |                                        |
| ۵ | 1                                      |
| < |                                        |
| 2 | 2                                      |
|   | 1                                      |
| _ | 1                                      |
|   |                                        |
|   |                                        |