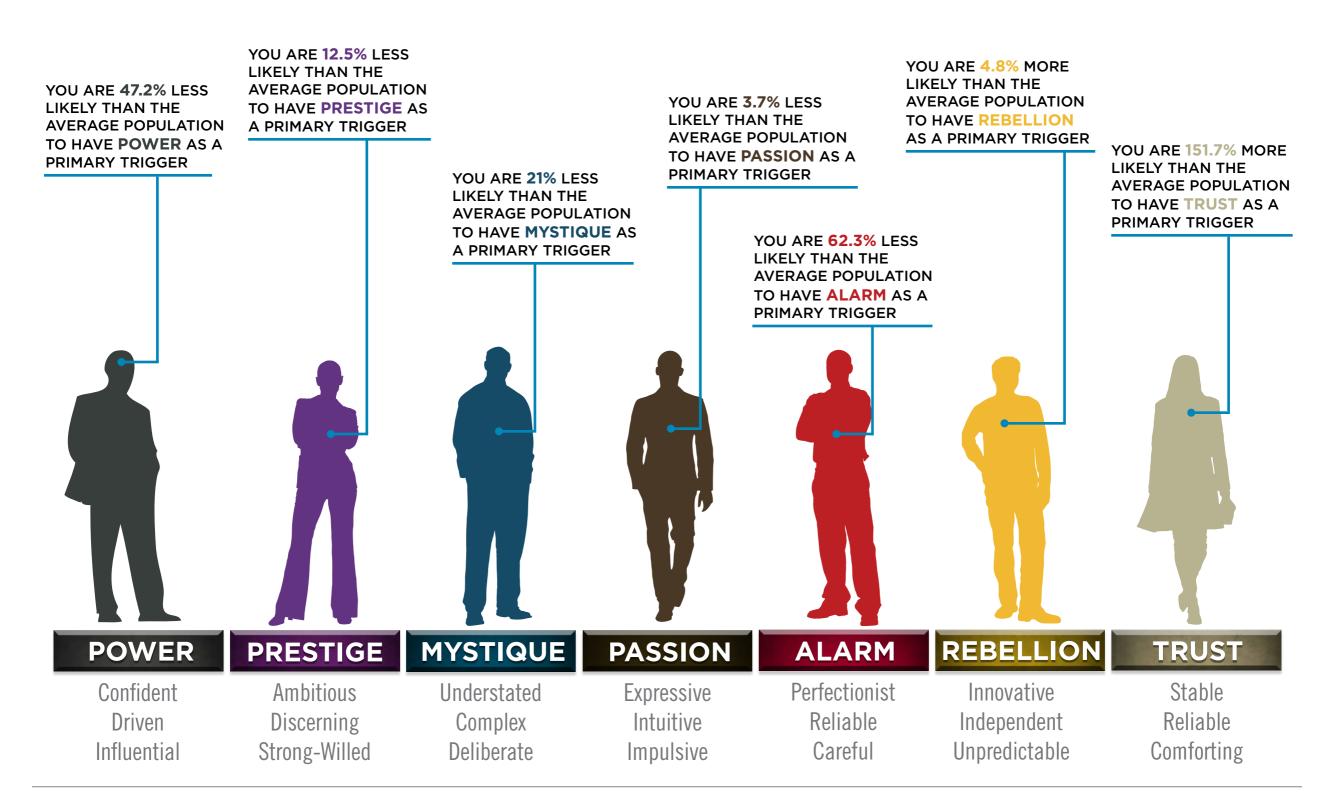

# BASED ON YOUR AUDIENCE'S SCORES FOR "THE FASCINATION ADVANTAGE TEST," WE IDENTIFIED THEIR UNIQUE PERSONALITY STRENGTHS.

WE THEN BUILT CUSTOMIZED INSIGHTS TO PINPOINT WHAT MAKES THIS ORGANIZATION UNIQUELY FASCINATING.