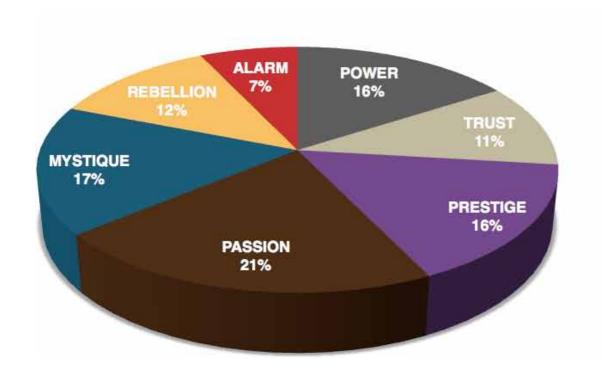

|          |          |       |          |           |
| Rebellion | Power     | The Maverick Leader | 3   | 1.69%      |           |         |                             |          |          |       |          |           |
| Trust     | Power     | The Gravitas        | 3   | 1.69%      |           |         |                             |          |          |       |          |           |
| Mystique  | Passion   | The Subtle Touch    | 2   | 1.12%      |           |         |                             |          |          |       |          |           |



As we prepared for the event, here's our spreadsheet, organized by "Personality Archetype"

### AVERAGE RESULTS FROM THE FASCINATION ADVANTAGE TEST

### OTICON RESULTS FROM THE FASCINATION ADVANTAGE TEST





| Ţ |                                        |
|---|----------------------------------------|
| 5 | ֡֜֝֝֝֜֜֜֜֜֜֜֜֜֜֜֜֜֜֜֜֜֜֜֜֜֜֜֜֜֜֜֜֜֜֜֜֜ |
| = | 1                                      |
| H |                                        |
| Ļ |                                        |
| ۵ | 1                                      |
| < |                                        |
| 2 | 2                                      |
|   | 1                                      |
| _ | 1                                      |
|   |                                        |
|   |                                        |

#### SECONDARY TRIGGER

**PASSION** You connect with emotion

TRUST You build loyalty with consistency

GUARDIAN

Established • Genuine

Sure-Footed

THE

**SUSTAINER** 

Steadfast • C