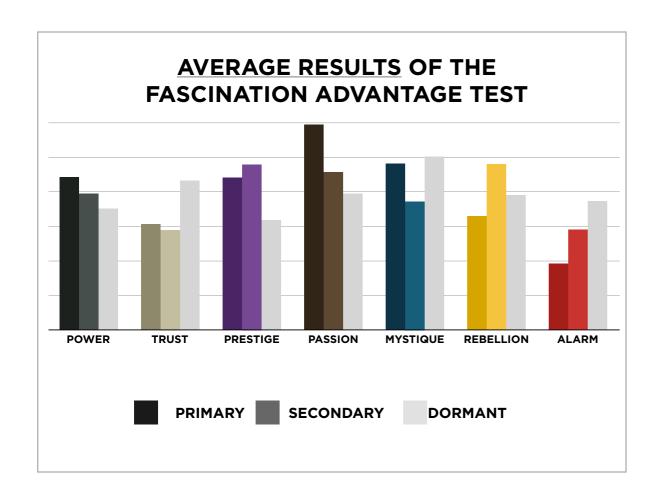

# AN INSIDER'S look AT THE RESEARCH

FROM SALLY HOGSHEAD'S PRESENTATION TO OTICON ON 10/20/2013



For information, visit HowToFascinate.com or contact Hello@HowToFascinate.com.

## THIS IS WHAT THE RAW DATA ORIGINALLY LOOKED LIKE WHEN WE BEGAN TO COMPARE YOUR ORGANIZATION'S SCORES TO OUR OVERALL TEST POPULATION OF OVER 200,000 PEOPLE.





# THIS IS WHAT THE RAW DATA ORIGINALLY LOOKED LIKE WHEN WE BEGAN TO COMPARE YOUR ORGANIZATION'S SCORES TO OUR OVERALL TEST POPULATION OF OVER 200,000 PEOPLE.

| Primary   | Secondary | Archetype           | Sum | Percentage |           | PASSION | TRUST                       | MYSTIQUE | PRESTIGE | POWER | ALARM    | REBELLION |
|-----------|-----------|---------------------|-----|------------|-----------|---------|-----------------------------|----------|----------|-------|----------|-----------|
| Trust     | Prestige  | The Diplomat        | 14  | 7.87%      | PASSION   |         | 3                           | 3        | 3        | 4     | 7        | 13        |
| Passion   | Rebellion | The Catalyst        | 13  | 7.30%      | TRUST     | 13      |                             | 11