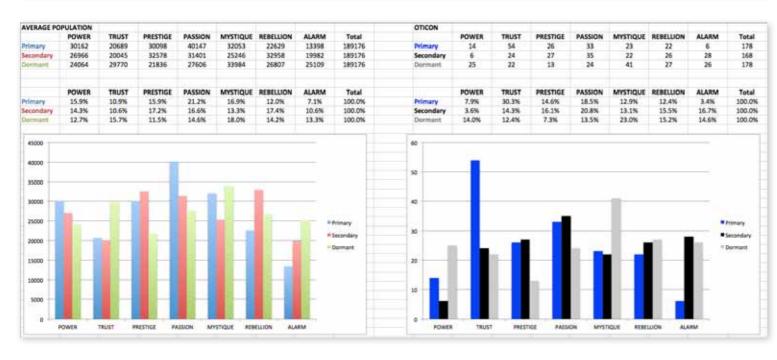

# THIS IS WHAT THE RAW DATA ORIGINALLY LOOKED LIKE WHEN WE BEGAN TO COMPARE YOUR ORGANIZATION'S SCORES TO OUR OVERALL TEST POPULATION OF OVER 200,000 PEOPLE.

| Primary   | Secondary | Archetype           | Sum | Percentage |           | PASSION | TRUST                       | MYSTIQUE | PRESTIGE | POWER | ALARM    | REBELLION |
|-----------|-----------|---------------------|-----|------------|-----------|---------|-----------------------------|----------|----------|-------|----------|-----------|
| Trust     | Prestige  | The Diplomat        | 14  | 7.87%      | PASSION   |         | 3                           | 3        | 3        | 4     | 7        | 13        |
| Passion   | Rebellion | The Catalyst        | 13  | 7.30%      | TRUST     | 13      |                             | 11       | 14       | 3     | 7        | 6         |
| Trust     | Passion   | The Authentic       | 13  | 7.30%      | MYSTIQUE  | 2       | 8                           |          | 1        | 2     | 6        | 4         |
| Trust     | Mystique  | The Vault           | 11  | 6.18%      | PRESTIGE  | 10      | 3                           | 5        |          | 4     | 1        | 3         |
| Prestige  | Passion   | The Connoisseur     | 10  | 5.62%      | POWER     | 1       | 5                           |          | 4        |       | 4        |           |
| Mystique  | Trust     | The Wise Owl        | 8   | 4.49%      | ALARM     | 1       | 3                           | 1        | 1        |       |          |           |
| Rebellion | Passion   | The Rockstar        | 8   | 4.49%      | REBELLION | 8       | 2                           | 2        | 4        | 3     | 3        |           |
| Passion   | Alarm     | The Orchestrator    | 7   | 3.93%      |           |         |                             |          |          |       |          |           |
| Trust     | Alarm     | The Good Citizen    | 7   | 3.93%      |           | PASSION | TRUST                       | MYSTIQUE | PRESTIGE | POWER | ALARM    | REBELLION |
| Mystique  | Alarm     | The Bullseye        | 6   | 3.37%      | PASSION   | •       | 1.7%                        | 1.7%     | 1.7%     | 2.2%  | 3.9%     | 7.3%      |
| Trust     | Rebellion | The Evolutionary    | 6   | 3.37%      | TRUST     | 7.3%    |                             | 6.2%     | 7.9%     | 1.7%  | 3.9%     | 3.4%      |
| Power     | Trust     | The Guardian        | 5   | 2.81%      | MYSTIQUE  | 1.1%    | 4.5%                        |          | 0.6%     | 1.1%  | 3.4%     | 2.2%      |
| Prestige  | Mystique  | The Architect       | 5   | 2.81%      | PRESTIGE  | 5.6%    | 1.7%                        | 2.8%     |          | 2.2%  | 0.6%     | 1.7%      |
| Mystique  | Rebellion | The Secret Weapon   | 4   | 2.25%      | POWER     | 0.6%    | 2.8%                        |          | 2.2%     | *     | 2.2%     |           |
| Passion   | Power     | The Advocate        | 4   | 2.25%      | ALARM     | 0.6%    | 1.7%                        | 0.6%     | 0.6%     |       | <b>*</b> |           |
| Power     | Alarm     | The Watchdog        | 4   | 2.25%      | REBELLION | 4.5%    | 1.1%                        | 1.1%     | 2.2%     | 1.7%  | 1.7%     |           |
| Power     | Prestige  | The Maestro         | 4   | 2.25%      |           |         |                             |          |          |       |          |           |
| Prestige  | Power     | The Victor          | 4   | 2.25%      |           |         |                             |          |          |       |          |           |
| Rebellion | Prestige  | The Trendsetter     | 4   | 2.25%      |           |         | : Missing Archetypes        |          |          | •     |          |           |
| Alarm     | Trust     | The Sustainer       | 3   | 1.69%      |           |         |                             |          |          |       |          |           |
| Passion   | Mystique  | The Intrigue        | 3   | 1.69%      |           |         | : Most Prevalent Archetypes |          |          |       |          |           |
| Passion   | Prestige  | The Talent          | 3   | 1.69%      |           |         |                             |          |          |       |          |           |
| Passion   | Trust     | The Beloved         | 3   | 1.69%      |           |         |                             |          |          |       |          |           |
| Prestige  | Rebellion | The Avant-Garde     | 3   | 1.69%      |           |         |                             |          |          |       |          |           |
| Prestige  | Trust     | The Blue Chip       | 3   | 1.69%      |           |         |                             |          |          |       |          |           |
| Rebellion | Alarm     | The Quick-Start     | 3   | 1.69%      |           |         |                             |          |          |       |          |           |
| Rebellion | Power     | The Maverick Leader | 3   | 1.69%      |           |         |                             |          |          |       |          |           |
| Trust     | Power     | The Gravitas        | 3   | 1.69%      |           |         |                             |          |          |       |          |           |
| Mystique  | Passion   | The Subtle Touch    | 2   | 1.12%      |           |         |                             |          |          |       |          |           |

As we prepared for the event, here's our spreadsheet, organized by "Personality Archetype"

This diagram shows the concentration of Personality Archetypes of the organization.

| SECONDARY TRIGGER |                                                     |                                        |                                                |                                               |                                                       |                             |                                            |                                                     |
|-------------------|-----------------------------------------------------|----------------------------------------|------------------------------------------------|-----------------------------------------------|-------------------------------------------------------|-----------------------------|--------------------------------------------|-----------------------------------------------------|
|                   |                                                     | PASSION<br>You connect with<br>emotion | TRUST<br>You build loyalty with<br>consistency | MYSTIQUE<br>You communicate with<br>substance | PRESTIGE<br>You earn respect with<br>higher standards | POWER You lead with command | ALARM<br>You prevent problems<br>with care | REBELLION<br>You change the game<br>with creativity |
|                   | PASSION<br>You connect with<br>emotion              |                                        | 1.7%                                           | 1.7%                                          | 1.7%                                                  | 2.2%                        | 3.9%                                       | 7.3%                                                |
| TRIGGER           | TRUST<br>You build loyalty with<br>consistency      | 7.3%                                   |                                                | 6.2%                                          | 7.9%                                                  | 1.7%                        | 3.9%                                       | 3.4%                                                |
| PRIMARY TRI       | MYSTIQUE<br>You communicate with<br>substance       | 1.1%                                   | 4.5%                                           |                                               | 0.6%                                                  | 1.1%                        | 3.4%                                       | 2.2%                                                |
|                   | PRESTIGE You earn respect with higher standards     | 5.6%                                   | 1.7%                                           | 2.8%                                          |                                                       | 2.2%                        | 0.6%                                       | 1.7%                                                |
|                   | POWER<br>You lead<br>with command                   | 0.6%                                   | 2.8%                                           |                                               | 2.2%                                                  |                             | 2.2%                                       |                                                     |
|                   | ALARM<br>You prevent problems<br>with care          | 0.6%                                   | 1.7%                                           | 0.6%                                          | 0.6%                                                  |                             |                                            |                                                     |
|                   | REBELLION<br>You change the game<br>with creativity | 4.5%                                   | 1.1%                                           | 1.1%                                          | 2.2%                                                  | 1.7%                        | 1.7%                                       |                                                     |

This is your custom measurement of Fascination Scores. The diagram to the right shows the actual percentages of each Personality Archetype within the organization.