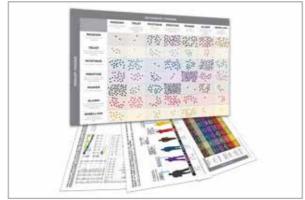

### THIS IS YOUR CUSTOM "FASCINATION FINGERPRINT."

|                 |                                                     |                                        | SECC                                           | DNDARY T                                      | RIGGER                                                |                                   |                                            |                                               |
|-----------------|-----------------------------------------------------|----------------------------------------|------------------------------------------------|-----------------------------------------------|-------------------------------------------------------|-----------------------------------|--------------------------------------------|-----------------------------------------------|
| PRIMARY TRIGGER |                                                     | PASSION<br>You connect with<br>emotion | TRUST<br>You build loyalty with<br>consistency | MYSTIQUE<br>You communicate with<br>substance | PRESTIGE<br>You earn respect with<br>higher standards | POWER<br>You lead<br>with command | ALARM<br>You prevent problems<br>with care | REBELLION You change the game with creativity |
|                 | PASSION<br>You connect with<br>emotion              |                                        | •                                              | •                                             | •                                                     | •••                               |                                            |                                               |
|                 | TRUST<br>You build loyalty with<br>consistency      |                                        |                                                |                                               |                                                       | • •                               | •                                          |                                               |
|                 | MYSTIQUE You communicate with substance             | •                                      |                                                |                                               | •                                                     | •                                 | ••••                                       | • •                                           |
|                 | PRESTIGE You earn respect with higher standards     |                                        | • • •                                          | • • •                                         |                                                       | • •                               | •                                          | •                                             |
|                 | POWER<br>You lead<br>with command                   | •                                      |                                                |                                               | •                                                     |                                   | • •                                        |                                               |
|                 | ALARM<br>You prevent problems<br>with care          | •                                      | •                                              | •                                             | •                                                     |                                   |                                            |                                               |
|                 | REBELLION<br>You change the game<br>with creativity |                                        | •                                              | •                                             | • •                                                   | •                                 | • •                                        |                                               |

This diagram shows the concentration of Personality Archetypes of the organization.

| SECONDARY TRIGGER |                                                     |                                        |                                                |                                               |                                                       |                             |                                            |                                                     |
|-------------------|-----------------------------------------------------|----------------------------------------|------------------------------------------------|-----------------------------------------------|-------------------------------------------------------|-----------------------------|--------------------------------------------|-----------------------------------------------------|
|                   |                                                     | PASSION<br>You connect with<br>emotion | TRUST<br>You build loyalty with<br>consistency | MYSTIQUE<br>You communicate with<br>substance | PRESTIGE<br>You earn respect with<br>higher standards | POWER You lead with command | ALARM<br>You prevent problems<br>with care | REBELLION<br>You change the game<br>with creativity |
|                   | PASSION<br>You connect with<br>emotion              |                                        | 1.7%                                           | 1.7%                                          | 1.7%                                                  | 2.2%                        | 3.9%                                       | 7.3%                                                |
| TRIGGER           | TRUST<br>You build loyalty with<br>consistency      | 7.3%                                   |                                                | 6.2%                                          | 7.9%                                                  | 1.7%                        | 3.9%                                       | 3.4%                                                |
| PRIMARY TRI       | MYSTIQUE<br>You communicate with<br>substance       | 1.1%                                   | 4.5%                                           |                                               | 0.6%                                                  | 1.1%                        | 3.4%                                       | 2.2%                                                |
|                   | PRESTIGE You earn respect with higher standards     | 5.6%                                   | 1.7%                                           | 2.8%                                          |                                                       | 2.2%                        | 0.6%                                       | 1.7%                                                |
|                   | POWER<br>You lead<br>with command                   | 0.6%                                   | 2.8%                                           |                                               | 2.2%                                                  |                             | 2.2%                                       |                                                     |
|                   | ALARM<br>You prevent problems<br>with care          | 0.6%                                   | 1.7%                                           | 0.6%                                          | 0.6%                                                  |                             |                                            |                                                     |
|                   | REBELLION<br>You change the game<br>with creativity | 4.5%                                   | 1.1%                                           | 1.1%                                          | 2.2%                                                  | 1.7%                        | 1.7%                                       |                                                     |

This is your custom measurement of Fascination Scores. The diagram to the right shows the actual percentages of each Personality Archetype within the organization.