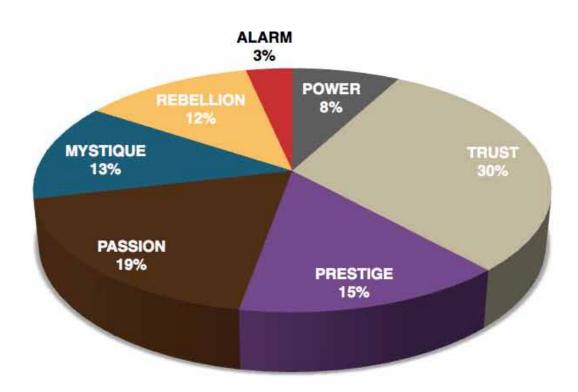

### OTICON RESULTS FROM THE FASCINATION ADVANTAGE TEST

| Ţ |                                        |
|---|----------------------------------------|
| 5 | ֡֜֝֝֝֜֜֜֜֜֜֜֜֜֜֜֜֜֜֜֜֜֜֜֜֜֜֜֜֜֜֜֜֜֜֜֜֜ |
| = | 1                                      |
| H |                                        |
| Ļ |                                        |
| ۵ | 1                                      |
| < |                                        |
| 2 | 2                                      |
|   | 1                                      |
| _ | 1                                      |
|   |                                        |
|   |                                        |