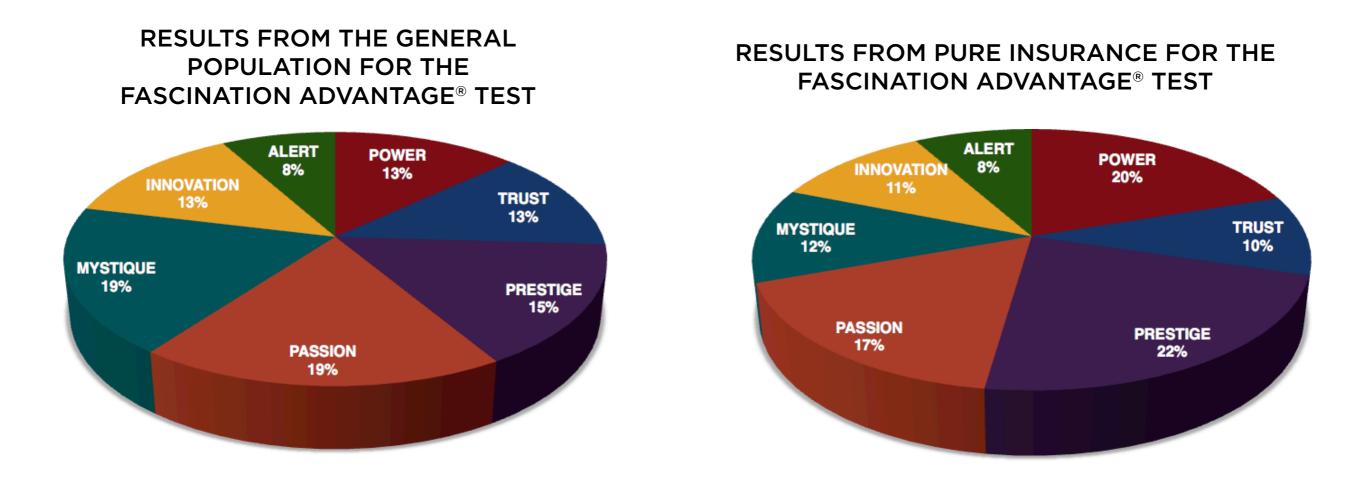

PURE INSURANCE'S PRIMARY ADVANTAGE BREAKDOWN COMPARED TO THE GENERAL POPULATION

Above charts represent average Primary Advantage breakdowns for individuals who took the Fascination Advantage<sup>®</sup> Assessment. General Test Population is over one million individuals who took the Fascination Advantage<sup>®</sup> Assessment.