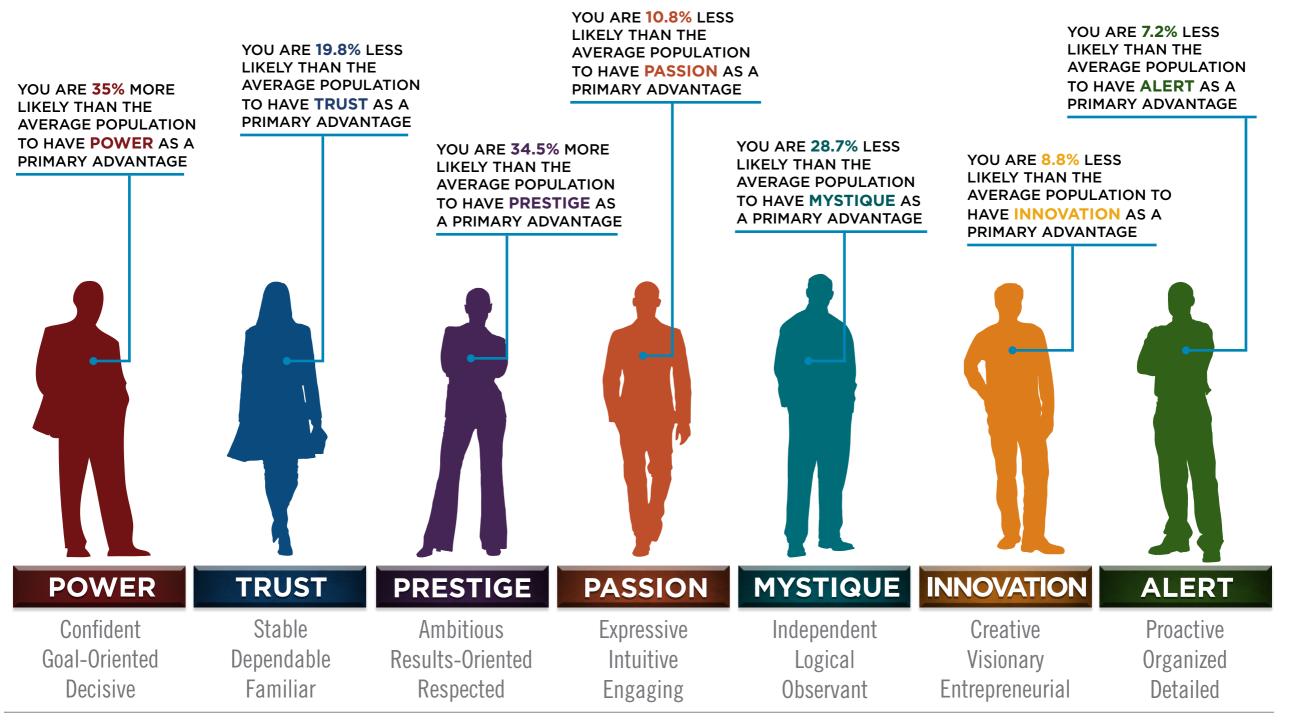

## 7 WAYS HIGH PERFORMERS ADD VALUE

| INNOVATION | CREATIVE PROBLEM-SOLVER                           |
|------------|---------------------------------------------------|
| PASSION    | RELATIONSHIP-BUILDER WITH<br>STRONG PEOPLE SKILLS |
| POWER      | A LEADER WHO MAKES DECISIONS                      |
| PRESTIGE   | OVERACHIEVER WITH<br>HIGH STANDARDS               |
| TRUST      | STABLE, RELIABLE PARTNER                          |
| MYSTIQUE   | SOLO INTELLECT<br>BEHIND THE SCENES               |
| ALERT      | PRECISE DETAIL MANAGER                            |

## TRAITS FOR DORMANT ADVANTAGES

| INNOVATION | FRUSTRATED BY CHAOS<br>OR AMBIGUITY                                 |
|------------|---------------------------------------------------------------------|
| PASSION    | PERSUADED BY FACTS, NOT EMOTION                                     |
| POWER      | UNLIKELY TO FORCE OPINIONS OR<br>"BULLY" TEAMS                      |
| PRESTIGE   | BUILDS CONSENSUS IN GROUPS<br>RATHER THAN COMPETITION               |
| TRUST      | SEEKS TO EXPLORE AND EXPERIMENT,<br>DISLIKES RIDGID STRUCTURES      |
| MYSTIQUE   | WANTS CLEAR, OPEN,<br>CANDID DISCUSSION                             |
| ALERT      | EXHAUSTED BY DETAILS; THRIVES WHEN<br>LOOKING AT THE BIGGER PICTURE |