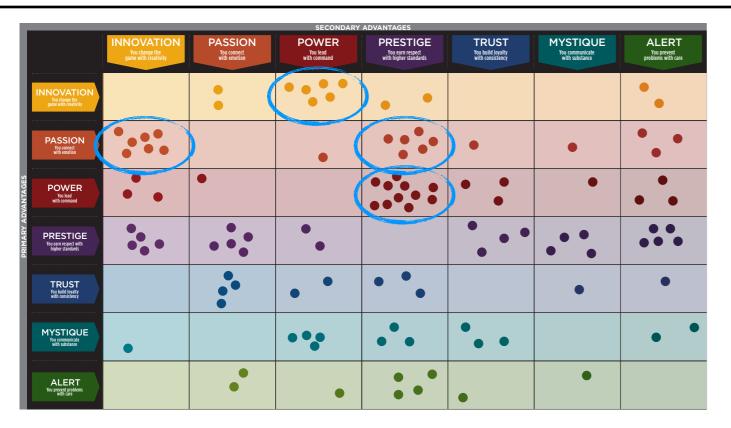

## WE COMPARED YOUR FINDINGS TO OUR MATRIX OF 49 PERSONAL BRAND ARCHETYPES.

|                                                              |                                                                    |                                                                 | SECONDARY A                                                          | ADVANTAGE                                                        |                                                            |                                                              |                                                               |  |
|--------------------------------------------------------------|--------------------------------------------------------------------|-----------------------------------------------------------------|----------------------------------------------------------------------|------------------------------------------------------------------|------------------------------------------------------------|--------------------------------------------------------------|---------------------------------------------------------------|--|
|                                                              | <b>INNOVATION</b><br>You change the<br>game with creativity        | PASSION<br>You connect<br>with emotion                          | POWER<br>You lead<br>with command                                    | PRESTIGE<br>You earn respect with<br>higher standards            | TRUST<br>You build loyalty<br>with consistency             | MYSTIQUE<br>You communicate<br>with substance                | ALERT<br>You prevent<br>problems with care                    |  |
| INNOVATION<br>You change the<br>game with creativity         | bu change the Volatile a Startling ROCKSIAR                        |                                                                 | THE MAVERICK<br>LEADER<br>Pioneering • Irreverent<br>Entrepreneurial | THE<br>TRENDSETTER<br>Cutting-Edge • Elite<br>Progressive        | THE<br>ARTISAN<br>Deliberate • Thoughtful<br>Flexible      | THE<br>PROVOCATEUR<br>Clever • Adept<br>Contemporary         | THE<br>QUICK-START<br>Prolific • Thorough<br>Diligent         |  |
| PASSION<br>You connect<br>with emotion                       | THE<br>CATALYST<br>Out-of-the-Box • Social<br>Energizing           | THE<br>DRAMA<br>Theatrical • Emotive<br>Sensitive               | THE PEOPLE'S<br>CHAMPION<br>Dynamic • Inclusive<br>Engaging          | THE<br>TALENT<br>Expressive • Stylish<br>Emotionally-Intelligent | THE<br>BELOVED<br>Nurturing • Loyal<br>Sincere             | THE<br>INTRIGUE<br>Discerning • Perceptive<br>Considerate    | THE<br>ORCHESTRATO<br>Attentive • Dedicated<br>Efficient      |  |
| <b>POWER</b><br>You lead<br>with command                     | THE CHANGE<br>AGENT<br>Inventive • Untraditional<br>Self-Propelled | THE<br>RINGLEADER<br>Motivating • Spirited<br>Compelling        | THE<br>AGGRESSOR<br>Dominant • Overbearing<br>Dogmatic               | THE<br>MAESTRO<br>Ambitious • Focused<br>Confident               | THE<br>GUARDIAN<br>Prominent • Genuine<br>Sure-Footed      | THE<br>MASTERMIND<br>Methodical • Intense<br>Self-Reliant    | THE<br>DEFENDER<br>Proactive • Cautionar<br>Strong-Willed     |  |
| <b>PRESTIGE</b><br>You earn respect with<br>higher standards | THE<br>AVANT-GARDE<br>Original • Enterprising<br>Forward-Thinking  | THE<br>CONNOISSEUR<br>Insightful • Distinguished<br>In-the-Know | THE<br>VICTOR<br>Respected • Competitive<br>Results-Oriented         | THE<br>IMPERIAL<br>Arrogant • Cold<br>Superior                   | THE<br>BLUE CHIP<br>Classic • Established<br>Best-In-Class | THE<br>ARCHITECT<br>Skillful • Restrained<br>Polished        | THE<br>SCHOLAR<br>Intellectual • Disciplin<br>Systematic      |  |
| <b>TRUST</b><br>You build loyalty<br>with consistency        | THE<br>EVOLUTIONARY<br>Curious • Adaptable<br>Open-Minded          | THE<br>AUTHENTIC<br>Approachable • Dependable<br>Trustworthy    | THE<br>GRAVITAS<br>Dignified • Stable<br>Hardworking                 | THE<br>DIPLOMAT<br>Levelheaded • Subtle<br>Capable               | THE<br>OLD GUARD<br>Predictable • Safe<br>Unmovable        | THE<br>ANCHOR<br>Protective • Purposeful<br>Analytical       | THE<br>GOOD CITIZEI<br>Principled • Prepared<br>Conscientious |  |
| MYSTIQUE<br>You communicate<br>with substance                | THE SECRET<br>WEAPON<br>Nimble • Unassuming<br>Independent         | THE SUBTLE<br>TOUCH<br>Tactful • Self-Sufficient<br>Mindful     | THE VEILED<br>STRENGTH<br>Realistic • Intentional<br>To-the-Point    | THE<br>ROYAL GUARD<br>Elegant • Astute<br>Discreet               | THE<br>WISE OWL<br>Observant • Assured<br>Unruffled        | THE<br>DEADBOLT<br>Unemotional • Introverted<br>Concentrated | THE<br>ARCHER<br>On-Target • Reasone<br>Pragmatic             |  |
| ALERT<br>You prevent<br>problems with care                   | THE<br>COMPOSER<br>Strategic • Fine-Tuned<br>Judicious             | THE<br>COORDINATOR<br>Constructive • Organized<br>Practical     | <b>THE</b><br><b>ACE</b><br>Decisive • Tireless<br>Forthright        | THE<br>EDITOR-IN-CHIEF<br>Productive • Skilled<br>Detailed       | THE<br>MEDIATOR<br>Steadfast • Composed<br>Structured      | THE<br>DETECTIVE<br>Clear-Cut • Accurate<br>Meticulous       | THE CONTROI<br>FREAK<br>Compulsive • Driven<br>Exacting       |  |