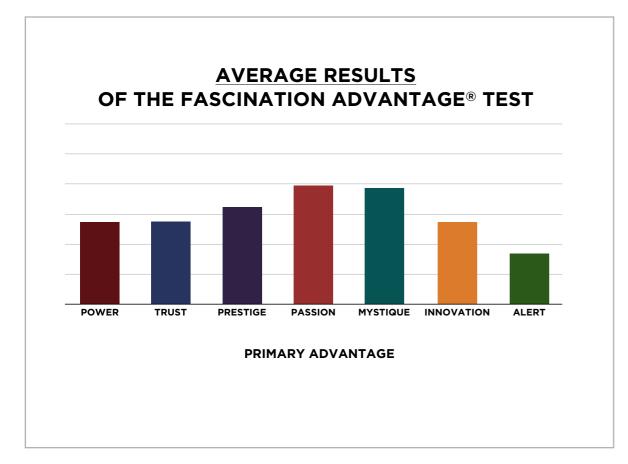

## THIS IS WHAT THE DATA LOOKED LIKE WHEN WE COMPARED YOUR ORGANIZATION'S SCORES TO OUR OVERALL TEST POPULATION OF OVER ONE MILLION PEOPLE.