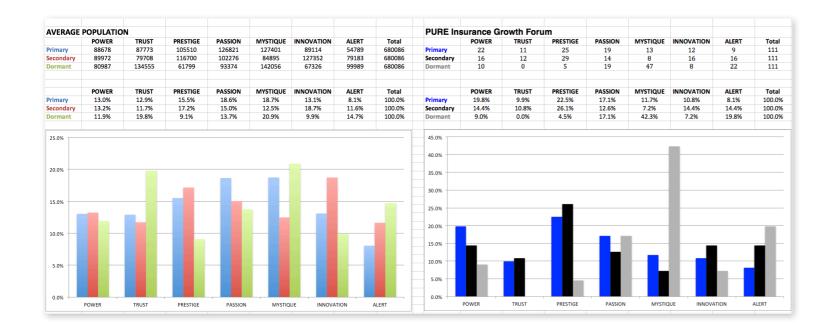

PURE INSURANCE'S PRIMARY ADVANTAGE BREAKDOWN COMPARED TO THE GENERAL POPULATION

Above charts represent average Primary Advantage breakdowns for individuals who took the Fascination Advantage<sup>®</sup> Assessment. General Test Population is over one million individuals who took the Fascination Advantage<sup>®</sup> Assessment.

## THIS IS WHAT THE DATA LOOKED LIKE WHEN WE COMPARED YOUR ORGANIZATION'S SCORES TO OUR OVERALL TEST POPULATION OF OVER ONE MILLION PEOPLE.

### CUSTOMIZED INSIGHT: PURE INSURANCE'S UNIQUE PERSONALITY ADVANTAGES COMPARED TO THE GENERAL POPULATION

For information, visit HowToFascinate.com or contact Hello@HowToFascinate.com.

## THIS IS WHAT THE DATA LOOKED LIKE WHEN WE COMPARED YOUR ORGANIZATION'S SCORES TO OUR OVERALL TEST POPULATION OF OVER ONE MILLION PEOPLE.

| Primary    | Secondary  | Archetype           | Sum | Percent |            | INNOVATION | PASSION              | POWER         | PRESTIGE | TRUST | MYSTIQUE | ALERT |
|------------|------------|---------------------|-----|---------|------------|------------|----------------------|---------------|----------|-------|----------|-------|
| Power      | Prestige   | The Maestro         | 11  | 9.91%   | INNOVATION |            | 2                    | 6             | 2        |       |          | 2     |
| Passion    | Innovation | The Catalyst        | 7   | 6.31%   | PASSION    | 7          |                      | 1             | 6        | 1     | 1        | 3     |
| Innovation | Power      | The Maverick Leader | 6   | 5.41%   | POWER      | 3          | 1                    |               | 11       | 3     | 1        | 3     |
| Passion    | Prestige   | The Talent          | 6   | 5.41%   | PRESTIGE   | 5          | 5                    | 2             |          | 4     | 4        | 5     |
| Prestige   | Alert      | The Scholar         | 5   | 4.50%   | TRUST      |            | 4                    | 2             | 3        |       | 1        | 1     |
| Prestige   | Innovation | The Avant-Garde     | 5   | 4.50%   | MYSTIQUE   | 1          |                      | 4             | 3        | 3     |          | 2     |
| Prestige   | Passion    | The Connoisseur     | 5   | 4.50%   | ALERT      |            | 2                    | 1             | 4        | 1     | 1        |       |
| Prestige   | Mystique   | The Architect       | 4   | 3.60%   |            |            |                      |               |          |       |          |       |
| Trust      | Passion    | The Authentic       | 4   | 3.60%   |            | INNOVATION | PASSION              | POWER         | PRESTIGE | TRUST | MYSTIQUE | ALERT |
| Mystique   | Power      | The Veiled Strength | 4   | 3.60%   | INNOVATION |            | 1.8%                 | 5.4%          | 1.8%     |       |          | 1.8%  |
| Alert      | Prestige   | The Editor-in-Chief | 4   | 3.60%   | PASSION    | 6.3%       |                      | 0.9%          | 5.4%     | 0.9%  | 0.9%     | 2.7%  |
| Prestige   | Trust      | The Blue Chip       | 4   | 3.60%   | POWER      | 2.7%       | 0.9%                 |               | 9.9%     | 2.7%  | 0.9%     | 2.7%  |
| Passion    | Alert      | The Orchestrator    | 3   | 2.70%   | PRESTIGE   | 4.5%       | 4.5%                 | 1.8%          |          | 3.6%  | 3.6%     | 4.5%  |
| Power      | Alert      | The Defender        | 3   | 2.70%   | TRUST      |            | 3.6%                 | 1.8%          | 2.7%     |       | 0.9%     | 0.9%  |
| Power      | Innovation | The Change Agent    | 3   | 2.70%   | MYSTIQUE   | 0.9%       |                      | 3.6%          | 2.7%     | 2.7%  |          | 1.8%  |
| Mystique   | Prestige   | The Royal Guard     | 3   | 2.70%   | ALERT      |            | 1.8%                 | 0.9%          | 3.6%     | 0.9%  | 0.9%     |       |
| Trust      | Prestige   | The Diplomat        | 3   | 2.70%   |            |            |                      |               |          |       |          |       |
| Mystique   | Trust      | The Wise Owl        | 3   | 2.70%   |            |            |                      |               |          |       |          |       |
| Power      | Trust      | The Guardian        | 3   | 2.70%   |            |            | : Missing Archetypes |               |          |       |          |       |
| Innovation | Alert      | The Quick-Start     | 2   | 1.80%   |            |            |                      |               |          |       |          |       |
| Mystique   | Alert      | The Archer          | 2   | 1.80%   |            |            | : Most Prevaler      | nt Archetypes |          |       |          |       |
| Alert      | Passion    | The Coordinator     | 2   | 1.80%   |            |            |                      |               |          |       |          |       |
| Innovation | Passion    | The Rockstar        | 2   | 1.80%   |            |            |                      |               |          |       |          |       |
| Prestige   | Power      | The Victor          | 2   | 1.80%   |            |            |                      |               |          |       |          |       |
| Trust      | Power      | The Gravitas        | 2   | 1.80%   |            |            |                      |               |          |       |          |       |
| Innovation | Prestige   | The Trendsetter     | 2   | 1.80%   |            |            |                      |               |          |       |          |       |

This spreadsheet includes data on Archetype and Primary and Secondary Advantages.

These graphs include data on Primary, Secondary and Dormant Advantages.