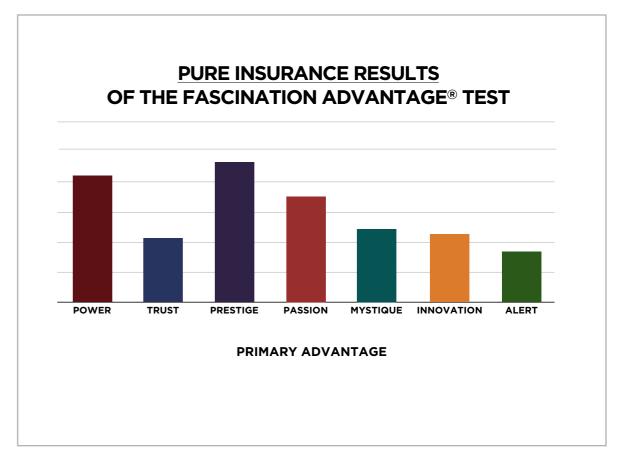

### CUSTOMIZED INSIGHT: PURE INSURANCE'S UNIQUE PERSONALITY ADVANTAGES COMPARED TO THE GENERAL POPULATION

For information, visit HowToFascinate.com or contact Hello@HowToFascinate.com.