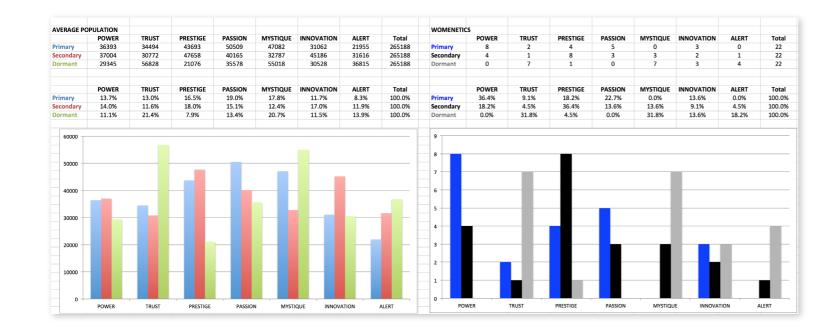

# THIS IS WHAT THE RAW DATA ORIGINALLY LOOKED LIKE WHEN WE BEGAN TO COMPARE YOUR ORGANIZATION'S SCORES TO OUR OVERALL TEST POPULATION OF OVER 500,000 PEOPLE.

# THIS IS WHAT THE RAW DATA ORIGINALLY LOOKED LIKE WHEN WE BEGAN TO COMPARE YOUR ORGANIZATION'S SCORES TO OUR OVERALL TEST POPULATION OF OVER 500,000 PEOPLE.

As we prepared for the event, here's our spreadsheet, organized by "Personality Archetype"

### AVERAGE RESULTS FROM THE FASCINATION ADVANTAGE TEST

### WOMENETICS RESULTS FROM THE FASCINATION ADVANTAGE TEST