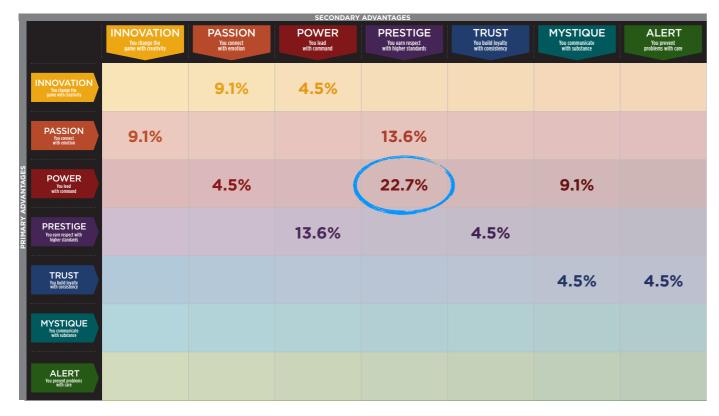

# THIS IS WHAT THE RAW DATA ORIGINALLY LOOKED LIKE WHEN WE BEGAN TO COMPARE YOUR ORGANIZATION'S SCORES TO OUR OVERALL TEST POPULATION OF OVER 500,000 PEOPLE.

# THIS IS WHAT THE RAW DATA ORIGINALLY LOOKED LIKE WHEN WE BEGAN TO COMPARE YOUR ORGANIZATION'S SCORES TO OUR OVERALL TEST POPULATION OF OVER 500,000 PEOPLE.

As we prepared for the event, here's our spreadsheet, organized by "Personality Archetype"

### AVERAGE RESULTS FROM THE FASCINATION ADVANTAGE TEST

### WOMENETICS RESULTS FROM THE FASCINATION ADVANTAGE TEST

### WE COMPARED YOUR FINDINGS TO OUR MATRIX OF 49 PERSONALITY ARCHETYPES.