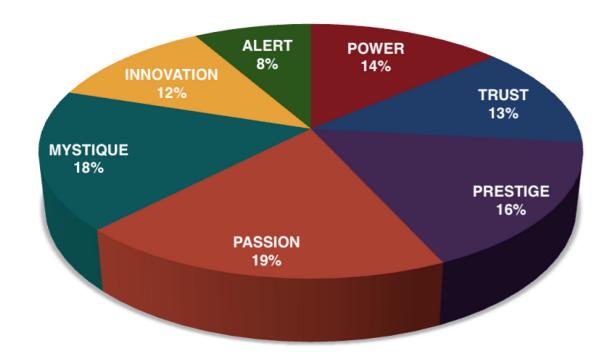

### THIS IS YOUR CUSTOM "FASCINATION FINGERPRINT."

This diagram shows the concentration of Personality Archetypes of the organization.

This is your custom measurement of Fascination Scores. The diagram to the right shows the actual percentages of each Personality Archetype within the organization.