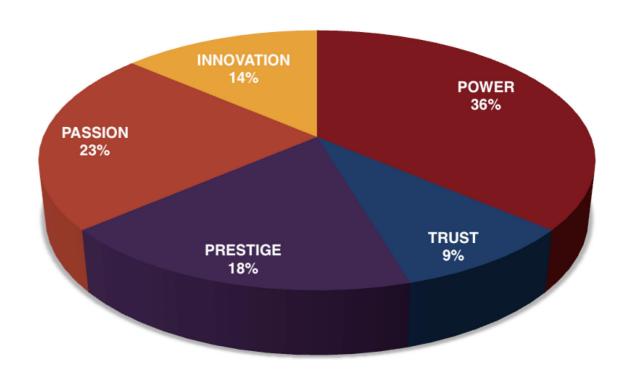

### THIS IS YOUR CUSTOM "FASCINATION FINGERPRINT."

This diagram shows the concentration of Personality Archetypes of the organization.

This is your custom measurement of Fascination Scores. The diagram to the right shows the actual percentages of each Personality Archetype within the organization.