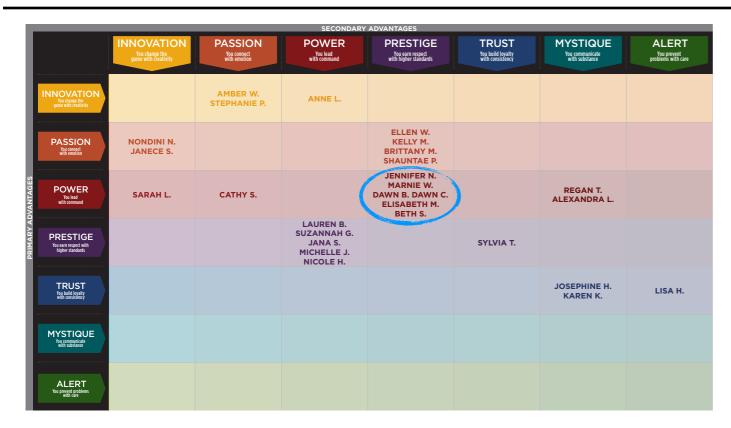

### WOMENETICS RESULTS FROM THE FASCINATION ADVANTAGE TEST

### WE COMPARED YOUR FINDINGS TO OUR MATRIX OF 49 PERSONALITY ARCHETYPES.