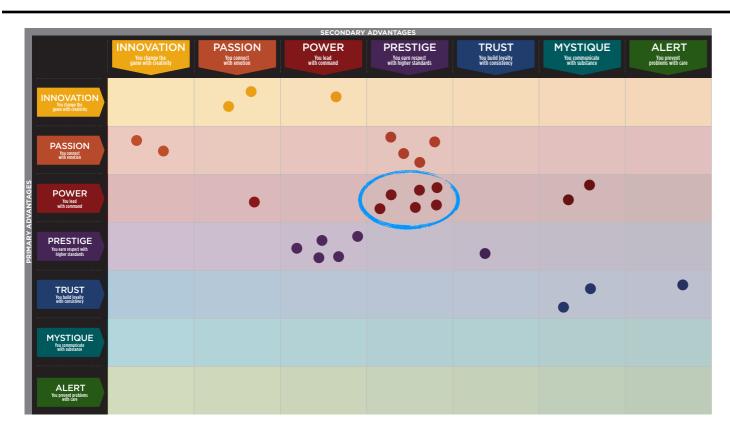

### WE COMPARED YOUR FINDINGS TO OUR MATRIX OF 49 PERSONALITY ARCHETYPES.

## BASED ON YOUR AUDIENCE'S SCORES FOR "THE FASCINATION ADVANTAGE ASSESSMENT," WE IDENTIFIED THEIR UNIQUE PERSONALITY ADVANTAGES.

WE THEN BUILT CUSTOMIZED INSIGHTS TO PINPOINT WHAT MAKES THIS ORGANIZATION UNIQUELY FASCINATING.